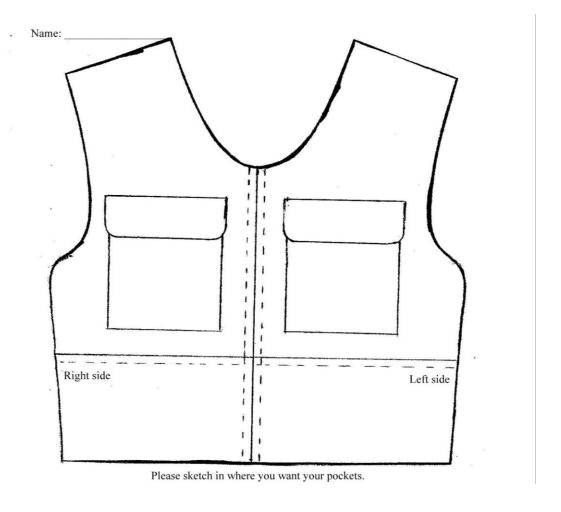

## **Vest Options**

| Color- Black                                          | Wolf                                                             | Forest      | OD             | Brown      | Cave        | Trooper            | Dark Navy       | BP    |
|-------------------------------------------------------|------------------------------------------------------------------|-------------|----------------|------------|-------------|--------------------|-----------------|-------|
| Circle one                                            | Gray                                                             | Green       | Green          |            | (Tan)       | Blue               | Blue            | Green |
|                                                       | Mic Clip- Circle as many as you want / Badge Style- Circle one / |             |                |            |             |                    |                 |       |
|                                                       |                                                                  |             | <u></u>        |            |             |                    |                 |       |
| Right shoulder Ce                                     | nter Lef                                                         | ft shoulder |                |            |             | ew on V<br>supply) | Velcro Pin      | on    |
| Monogra                                               | am- Circl                                                        | e one 🗸     |                |            | Mon         | ogram Co           | lor- Circle     | one / |
| Directly on vest   On f                               | abric but sev                                                    | wn down     | Velcro         | Pin on     |             | Gold Bl            | ack Whi         | te    |
| Name on monogram:                                     |                                                                  |             |                | (mo        | ost office  | rs do first i      | nitial, last na | ame)  |
|                                                       |                                                                  |             |                |            |             |                    |                 |       |
|                                                       | Poucl                                                            | h Option    | s- Circle      | as man     | y as you    | want:              |                 |       |
| Please circ                                           | le all the o                                                     | ones you    | want, and      | d any ad   | ditional ir | nformation         | asked for.      |       |
| Interior Second Wear                                  | on- \$25.0                                                       | 00          |                |            |             |                    |                 |       |
| Flashlight- \$10.00                                   |                                                                  |             |                |            |             |                    |                 |       |
| Tourniquet- \$10.00                                   |                                                                  |             |                |            |             |                    |                 |       |
| Baton- \$5.00                                         |                                                                  |             |                |            |             |                    |                 |       |
| Cellphone- \$10.00                                    | ]                                                                | Phone dir   | nensions       | ::         |             | _                  |                 |       |
| Taser- \$25.00                                        |                                                                  | Circle on   | e: <u>X</u> -2 | 26 X-2     | 6P X-2      |                    |                 |       |
| Radio- \$15.00                                        |                                                                  | Model: _    |                |            |             | _                  |                 |       |
| Magazine- \$10.00                                     | (                                                                | Circle one  | : Doub         | ole stack  | Single      | stack Ho           | ow many?        |       |
| OC- \$10.00                                           | (                                                                | Circle one  | : Tall         | canister   | Short c     | anister            |                 |       |
| Kangaroo Chest Poc                                    | kets (511                                                        | Style Cho   | est Pocke      | ets)- \$25 | .00         |                    |                 |       |
| Handcuff pull- no ex                                  | tra charge                                                       | . Hande     | uff flap p     | ouch-\$    | 10.00       |                    |                 |       |
| Large Back Patch: \$2                                 | 20.00 V                                                          | Vhat shou   | ıld it say     | ?          |             |                    |                 |       |
| Back Patch print cold                                 | or- circle o                                                     | one: G      | old Bla        | ck Wh      | ite         |                    |                 |       |
| Small Front Patch: \$                                 | 10.00                                                            | What sho    | ould it sa     | y?         |             |                    |                 |       |
| Front Patch print color- circle one: Gold Black White |                                                                  |             |                |            |             |                    |                 |       |