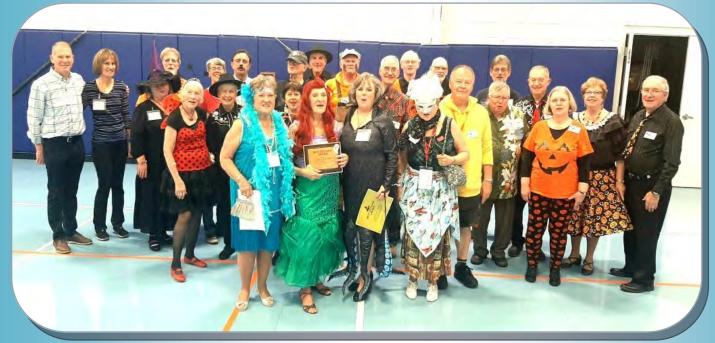

### Lake of the Woods continued

Our Spooky Halloween Dance was on October 18<sup>th</sup>. This is always a fun dance with dancers dressing up in Halloween costumes... and our caller Charlie Shoemaker provided lots of scary tips. The photo below is from our 2023 dance. This is always a colorful dance with awards given out for the best costumes; and our new students are invited to start attending Friday night dances with our caller doing some student-friendly mainstream tips.