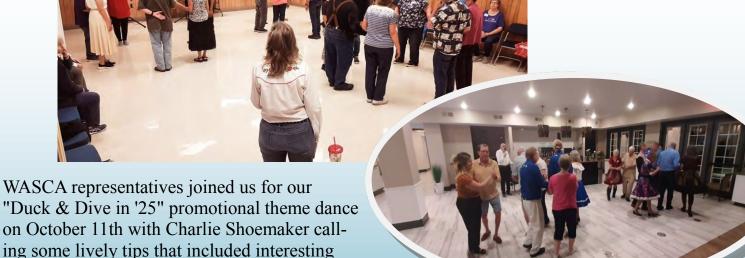

On September 19<sup>th</sup>, the square dance club did a demonstration dance at Jubilation, a senior independent living facility, in Fredericksburg, VA. We had two squares of dancers who danced some tips for the residents and also danced with the residents to help them learn some calls and enjoy square dancing and the many benefits this healthy activity can provide. Charlie Shoemaker, a resident of Jubilation, was our

caller.

the 50/50 drawing were donated to WASCA's fund-raiser for their annual big event March 20-22, 2025. A group of homeschoolers and their parents from Warrenton also joined us for this dance adding beauty, flourishes, and enthusiasm with their "young blood". One young man has already attended caller school and some of them are taking advanced lessons. It's a delight when they occasionally join us. We were excited to have 4 squares of dancers supporting our WASCA Theme Dance. All of the dancers were wearing duck necklaces and went away with glow-in-the-dark ducks.