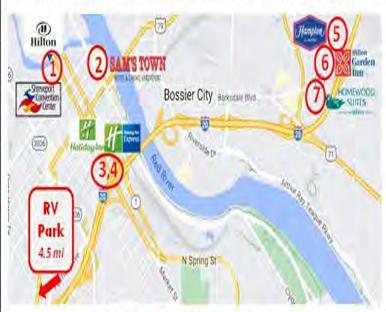

of having your selection available, and no later than May 1, 2025. A weblink and phone number to the hotel reservation system will be sent to attendees in the order that the forms are received.

### Do you prefer email or text notification? Email \_\_\_\_ Text \_\_

Note that hotels will not take your reservation for our convention until July 1, 2024. The hotel will provide your confirmation number as you provide your credit card number to hold the room. You must be registered for the convention with a registration number to receive the convention contracted rate. No self or online registration is available for the contracted rate except through the weblink and phone number which will be provided by the convention Housing Vice-Chairman.

#### MAP OF HOTELS & CAMPGROUND SHREVEPORT-BOSSIER



#### **RV & CAMPING ACCOMMODATIONS**

| Campground                                                             | Distance                      | Rate per Day |
|------------------------------------------------------------------------|-------------------------------|--------------|
| State Fair of Louisiana<br>3701 Hudson Street,<br>Shreveport, LA 71109 | 4.5 miles /<br>9-minute drive | \$35.00      |

Each site is roughly the same size with full hookups including water and sewer with **30 or 50-amp electrical connections.**  $\square$  30 amp requested  $\square$  50 amp requested.

Assignments will be made in the order of registration form received & according to availability to make sure we have plenty of 50-amp connections. This form must be received, and sites must be booked by May 1