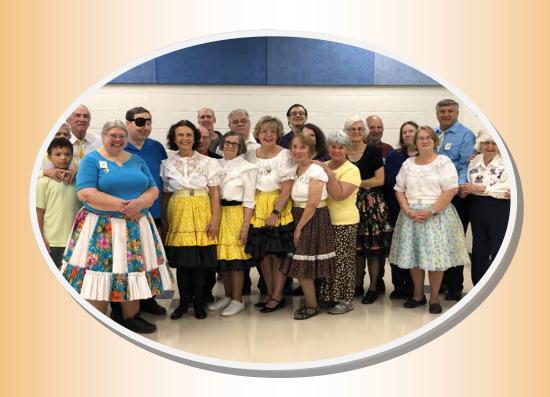

### Lake of the Woods continued

Our Spooky Halloween Dance was on October 18<sup>th</sup>. This is always a fun dance with dancers dressing up in Halloween costumes... and our caller Charlie Shoemaker provided lots of scary tips. The photo below is from our 2023 dance. This is always a colorful dance with awards given out for the best costumes; and our new students are invited to start attending Friday night dances with our caller doing some student-friendly mainstream tips.