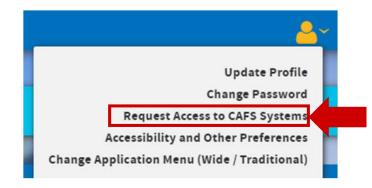

### **CLOSING ATTORNEY TASK: Request Repository Access**

Log into CAFS using your new CLS Account, and go to the "Request Access to CAFS Systems" page.

|   | <mark>_</mark> ~                             |
|---|----------------------------------------------|
|   | Update Profile                               |
|   | Change Password                              |
|   | Request Access to CAFS Systems               |
|   | Accessibility and Other Preferences          |
| 1 | Change Application Menu (Wide / Traditional) |