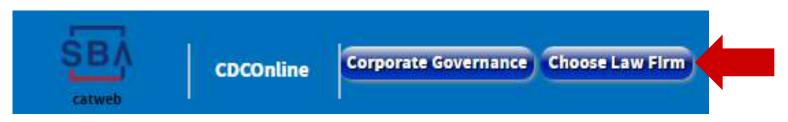

The CDC User approving law firms will need the "CDC Online Update" role for CDC Online before proceeding.

After getting that role access, the CDC user can then enter CDC Online and click the "Choose Law Firm" module button in the top left corner.