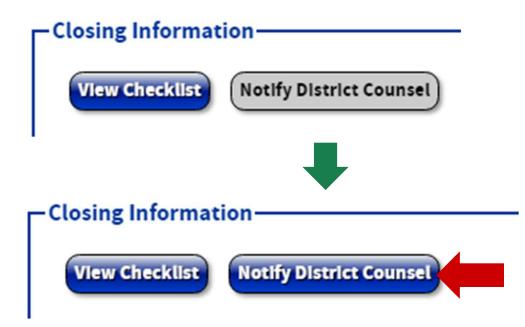

### Step By Step User Guide Step 8: Notify SBA District Counsel

When the proper number and types have been uploaded for that loan, the "**Notify District Counsel**" button will become available.