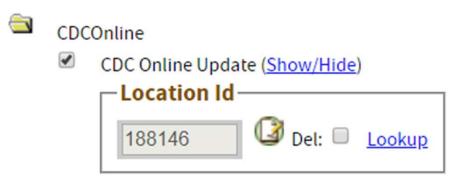

#### Using a <u>CDC's Location ID</u>, request access to the following roles under "Electronic Lending – Servicing (ETRAN):"

| Del: Lookup   ew Lender Receivables Report (Show/Hide) ew your SBA Loans (Show/Hide) Location Id   188146 Del:     Lookup Lookup     Del: Lookup     Lookup Lookup | 188146                       | Del: 🔲 Lookup                         | Det: 🗐 Lookup | Del: 🔍 Loc |
|--------------------------------------------------------------------------------------------------------------------------------------------------------------------|------------------------------|---------------------------------------|---------------|------------|
| ew Lender Receivables Report ( <u>Show/Hide</u> )<br>ew your SBA Loans ( <u>Show/Hide</u> )<br>Location Id                                                         |                              |                                       |               |            |
| ew your SBA Loans ( <u>Show/Hide</u> ) Location Id                                                                                                                 |                              |                                       |               |            |
| ew your SBA Loans ( <u>S</u>                                                                                                                                       | View Lender De               |                                       |               |            |
| tion Id                                                                                                                                                            | nder Re                      | ceivables Report ( <u>Show/Hide</u> ) |               |            |
|                                                                                                                                                                    |                              | (mac)                                 |               |            |
| 188146 🕜 Del: 🔲 Lookup 🔽 🖷 Del: 🖳 Lookup 🔽 🖷 Del: 🛄 Lo                                                                                                             | view your JDA                |                                       |               |            |
|                                                                                                                                                                    | and the second second second | d                                     |               |            |