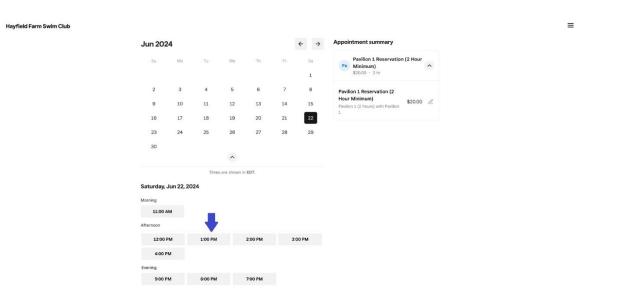

If the date you prefer is available, click on the date. A list of available start times will be displayed. If you want to proceed with the reservation, click the time you want your reservation to start.

For our example, we select June 22, 1pm – 3pm for our 2-hour reservation.

5. Once you select a date and reservation start time, the payment page will be displayed. Complete your contact and credit card information. You can leave the saving the card on file blank. You must also click on the Cancellation policy agreement box before you can click on Book Appointment.