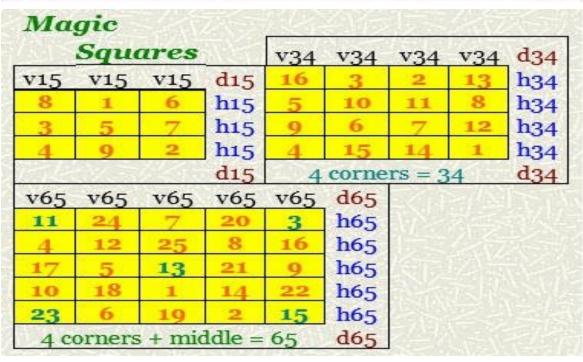

# **AS it is Written It shall Be**

Once humankind started to use numbers it was ready to evolve towards its Destiny: Custodian of the physical universe. Numbers made it possible to describe and measure quantity, speed,.. creating mathematical concepts. Custodian Guardian believe that numbers are a major cornerstone of humankind's intellect.

7

Numbers are the foundation mathematical concept that humankind uses to create more mathematical concepts. Numbers led to science enabling us to advance and understand more and more of **1 God**'s creations. Mad scientists are tempering with 1 **God**'s designs. Numbers built civilizations and destroyed them.

Numbers are used in geometric design: 3 sided Triangle, 4 sided Square, Rectangular, 5 sided Pentagon, 6 sided Hexagon, 7 sided Heptagon (symbol of 1 Faith), 8 sided Octagon. Square<sup>2</sup> (2 dimensional), Cube<sup>3</sup> (3 dimensional), Cone, Cylinder...

7 is divine because it took 1 God 7 days\* to create the Physical Universe and Humankind. 6 work days + 1 rest day = 1 week.

\*Note! 1 God's week differs from the C.G. Kalender below.

Day 1 Day 2 midweek Day 4 Day 5 weekend Fun day

- 1 God wants 7 Tribes. Resulting in 7 Provinces ~
- 1 Faith based on 7 Scrolls ~ symbol: Heptagon (7 sides, 7 angles)
- 1 Church Universe Custodian Guardians have 7 independent provincial administrations (Orackle)~
- 7 Evils are human Failings, the 'Chain of Evil' has 7 links ~
- 7\_7 Rule: a committee of 7 He and 7 She ~ C.G. support equal representation

A 7 sided, 7 angled Polygon: Heptagon symbol of recognition of 1 Faith and 1 Church: Universe Custodian Guardians

## 7 is heaven