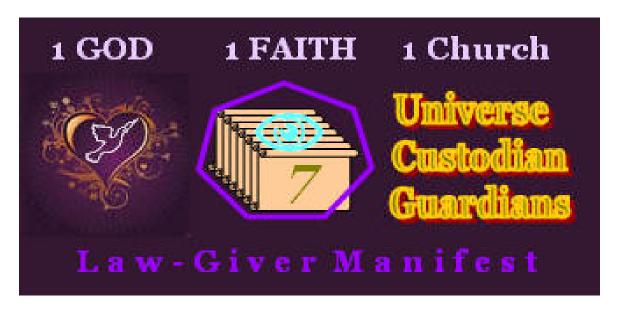

### 1 God 1 Faith 1 Church Universe Custodian Guardians

- 1 God only both He and She creator of 2 Universes!
- 1 Faith only religion everything else are cults!
- 1 Church (UCG) 7 administrations of 7 Tribes!

**Universe** > is the physical Universe!

**Custodian** > caretaker of the physical universe!

**Guardians** > of the Law Giver Manifest!

You question? Law-Giver Manifest answers!

- 1 God wants 7 Tribes. Resulting in 7 Provinces ~
- 1 Faith based on 7 Scrolls ~ symbol: Heptagon (7 sides, 7 angles)
- 1 Church Universe Custodian Guardians have 7 independent provincial administrations (Orackle)~
- 7 Evils are human Failings, the 'Chain of Evil' has 7 links ~
- 7\_7 Rule: a committee of 7 He and 7 She ~ C.G. support equal representation

A 7 sided, 7 angled Polygon: Heptagon symbol of recognition of 1 Faith and 1 Church: Universe Custodian Guardians