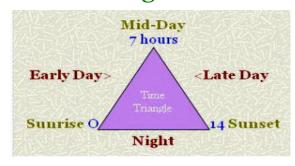

## Time Triangle:

Day start:
O hours Sunrise ~
from 0-7 hours is Early Day
7 hours is Mid Day ~
from 7-14 hours is Late Day
14 hours is Sunset ~
from 14-21 hours is Night

Mandatory Night curfew from 14-21 h (C.G. Klock). Night curfew is enforced by the Shire. Night curfew because our body is not meant to be nocturnal!