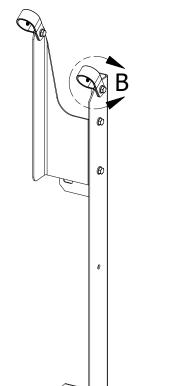

## Step 3

 Take the four (4) 1.5" Handrail clamps and place them on the assembly as shown in Figure 3. Secure in place using four (4) 5/16" Flange Bolts and four (4) 5/16" Lock Nuts.

| PARTS LIST    |                             |     |
|---------------|-----------------------------|-----|
| PART NUMBER   | DESCRIPTION                 | QTY |
| 5/16-18x3/4FB | 5/16"-18 x 3/4" Flange Bolt | 4   |
| 5/16-18SFN    | 5/16"-18 Whiz Lock Nut      | 4   |
| HRC1500       | 1.5" Handrail P-Clamp       | 4   |

DETAIL B

| DRAWN<br>Marcus Wilmsmeyer 3/19/2019 | Greene Galvanized Stairs     |     |
|--------------------------------------|------------------------------|-----|
| CHECKED                              | East Lynn, IL 217.375.4244   |     |
| OA                                   | www.greenebinstairs.com      |     |
|                                      | TITLE                        |     |
| MFG                                  | A-Series Entry Post Assembly |     |
| APPROVED                             | Instructions                 |     |
|                                      | SIZE DWG NO                  | REV |
|                                      | Ä IN-ARD0001                 | KEV |
|                                      | SCALE 1/8 SHEET 5 OF 6       |     |