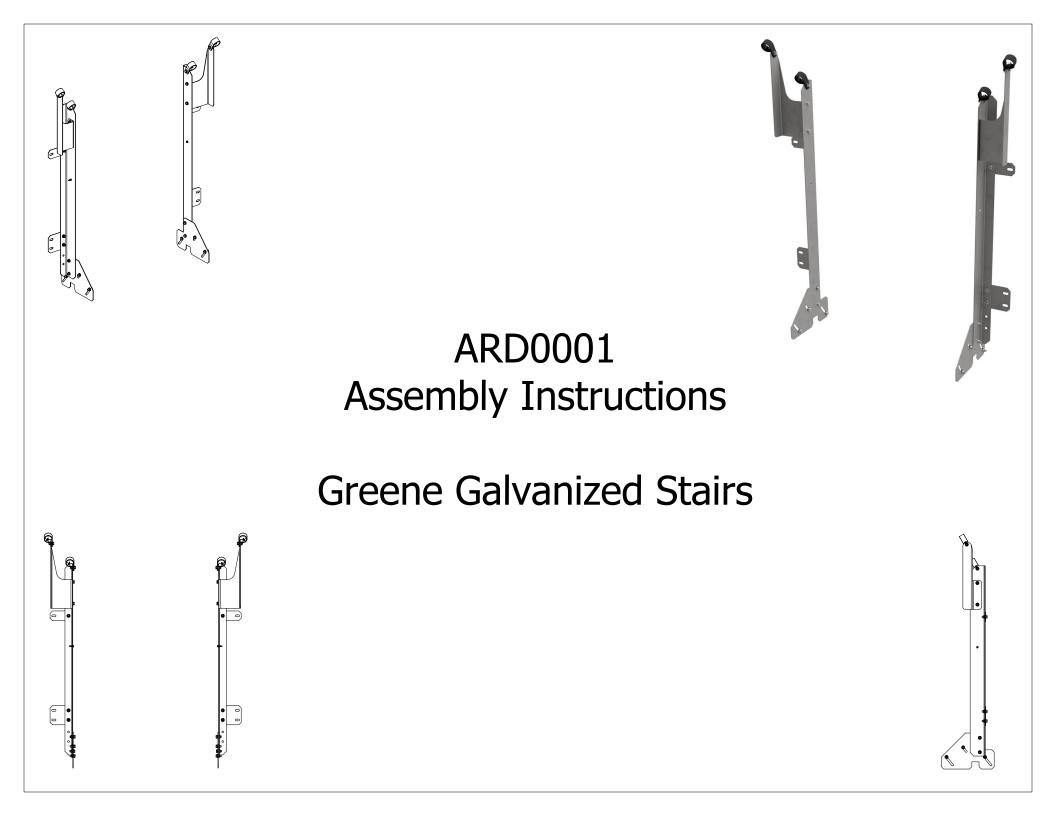

## Parts List

|               | PARTS LIST                  |     |
|---------------|-----------------------------|-----|
| PART NUMBER   | DESCRIPTION                 | QTY |
| ARD-0003      | A-Series Right Entry Post   | 1   |
| ARD-0004      | A-Series Left Entry Post    | 1   |
| ARD-1008      | Entry Leveling Plate        | 2   |
| 5/16-18x3/4FB | 5/16"-18 x 3/4" Flange Bolt | 24  |
| 5/16-18SFN    | 5/16"-18 Whiz Lock Nut      | 24  |
| ARD-0021      | Entry Kickboard             | 2   |
| ARD-0022      | Entry Mid-Rail              | 2   |
| ARD-0007      | Right Guardrail Bracket     | 1   |
| ARD-0008      | Left Guardrail Bracket      | 1   |
| HRC1500       | 1.5" Handrail P-Clamp       | 4   |
| Floor Screw   | Self-Tapping Floor Screw    | 6   |

## Step 1

- 1. Connect an ARD-0003 Right Post to an ARD-1008 Entry Leveling Plate using one (1) 5/16" Flange Bolt and one (1) 5/16" Lock Nut, as shown in Figure 1 and Detail A. The bolt will go through the bottom hole on the post and the plate. A second bolt will be added later.
- 2. Repeat for the Left Entry Post, using ARD-0004 and the other ARD-1008.

## Step 2

- 1. Place the two (2) ARD-0022 Mid-Rails and the two (2) ARD-0021 Kickboards on the ARD-0003 and ARD-0004 posts as shown in Figure 2. Secure them in place using six (6) 5/16" Flange Bolts and six (6) 5/16" Lock Nuts.
- 2. Place the ARD-0007 Guardrail Bracket onto the right post (ARD-0003) as shown in Figure 2. Secure in place using two (2) 5/16" Flange Bolts and two (2) 5/16" Lock Nuts.
- 3. Place the ARD-0008 Guardrail Bracket onto the left post (ARD-0004) as shown in Figure 2. Secure in place using two (2) 5/16" Flange Bolts and two (2) 5/16" Lock Nuts.

## Step 3

 Take the four (4) 1.5" Handrail clamps and place them on the assembly as shown in Figure 3. Secure in place using four (4) 5/16" Flange Bolts and four (4) 5/16" Lock Nuts.

| PARTS LIST    |                             |     |
|---------------|-----------------------------|-----|
| PART NUMBER   | DESCRIPTION                 | QTY |
| 5/16-18x3/4FB | 5/16"-18 x 3/4" Flange Bolt | 4   |
| 5/16-18SFN    | 5/16"-18 Whiz Lock Nut      | 4   |
| HRC1500       | 1.5" Handrail P-Clamp       | 4   |