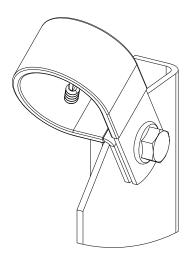

## Step 3

 Take the four (4) 1.5" Handrail clamps and place them on the assembly as shown in Figure 3. Secure in place using four (4) 5/16" Flange Bolts and four (4) 5/16" Lock Nuts.

| PARTS LIST    |                             |     |
|---------------|-----------------------------|-----|
| PART NUMBER   | DESCRIPTION                 | QTY |
| 5/16-18x3/4FB | 5/16"-18 x 3/4" Flange Bolt | 4   |
| 5/16-18SFN    | 5/16"-18 Whiz Lock Nut      | 4   |
| HRC1500       | 1.5" Handrail P-Clamp       | 4   |