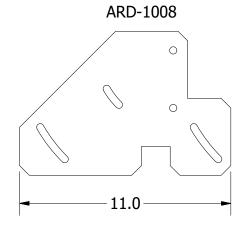

## Parts List

|               | PARTS LIST                  |     |
|---------------|-----------------------------|-----|
| PART NUMBER   | DESCRIPTION                 | QTY |
| ARD-0003      | A-Series Right Entry Post   | 1   |
| ARD-0004      | A-Series Left Entry Post    | 1   |
| ARD-1008      | Entry Leveling Plate        | 2   |
| 5/16-18x3/4FB | 5/16"-18 x 3/4" Flange Bolt | 24  |
| 5/16-18SFN    | 5/16"-18 Whiz Lock Nut      | 24  |
| ARD-0021      | Entry Kickboard             | 2   |
| ARD-0022      | Entry Mid-Rail              | 2   |
| ARD-0007      | Right Guardrail Bracket     | 1   |
| ARD-0008      | Left Guardrail Bracket      | 1   |
| HRC1500       | 1.5" Handrail P-Clamp       | 4   |
| Floor Screw   | Self-Tapping Floor Screw    | 6   |