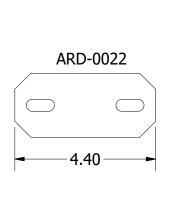

## Parts List

|               | PARTS LIST                  |     |
|---------------|-----------------------------|-----|
| PART NUMBER   | DESCRIPTION                 | QTY |
| ARD-0003      | A-Series Right Entry Post   | 1   |
| ARD-0004      | A-Series Left Entry Post    | 1   |
| ARD-1008      | Entry Leveling Plate        | 2   |
| 5/16-18x3/4FB | 5/16"-18 x 3/4" Flange Bolt | 24  |
| 5/16-18SFN    | 5/16"-18 Whiz Lock Nut      | 24  |
| ARD-0021      | Entry Kickboard             | 2   |
| ARD-0022      | Entry Mid-Rail              | 2   |
| ARD-0007      | Right Guardrail Bracket     | 1   |
| ARD-0008      | Left Guardrail Bracket      | 1   |
| HRC1500       | 1.5" Handrail P-Clamp       | 4   |
| Floor Screw   | Self-Tapping Floor Screw    | 6   |

## Step 2

- 1. Place the two (2) ARD-0022 Mid-Rails and the two (2) ARD-0021 Kickboards on the ARD-0003 and ARD-0004 posts as shown in Figure 2. Secure them in place using six (6) 5/16" Flange Bolts and six (6) 5/16" Lock Nuts.
- 2. Place the ARD-0007 Guardrail Bracket onto the right post (ARD-0003) as shown in Figure 2. Secure in place using two (2) 5/16" Flange Bolts and two (2) 5/16" Lock Nuts.
- 3. Place the ARD-0008 Guardrail Bracket onto the left post (ARD-0004) as shown in Figure 2. Secure in place using two (2) 5/16" Flange Bolts and two (2) 5/16" Lock Nuts.

Figure 2

| PARTS USED IN STEP 2 |                             |     |
|----------------------|-----------------------------|-----|
| PART NUMBER          | DESCRIPTION                 | QTY |
| 5/16-18x3/4FB        | 5/16"-18 x 3/4" Flange Bolt | 10  |
| 5/16-18SFN           | 5/16"-18 Whiz Lock Nut      | 10  |
| ARD-0021             | Entry Kickboard             | 2   |
| ARD-0022             | Entry Mid-Rail              | 2   |
| ARD-0007             | Right Guard Rail Bracket    | 1   |
| ARD-0008             | Left Guard Rail Bracket     | 1   |