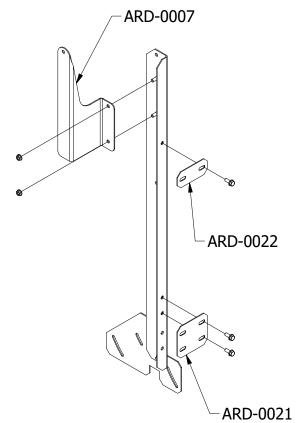

## Step 2

- 1. Place the two (2) ARD-0022 Mid-Rails and the two (2) ARD-0021 Kickboards on the ARD-0003 and ARD-0004 posts as shown in Figure 2. Secure them in place using six (6) 5/16" Flange Bolts and six (6) 5/16" Lock Nuts.
- 2. Place the ARD-0007 Guardrail Bracket onto the right post (ARD-0003) as shown in Figure 2. Secure in place using two (2) 5/16" Flange Bolts and two (2) 5/16" Lock Nuts.
- 3. Place the ARD-0008 Guardrail Bracket onto the left post (ARD-0004) as shown in Figure 2. Secure in place using two (2) 5/16" Flange Bolts and two (2) 5/16" Lock Nuts.

Figure 2

| PARTS USED IN STEP 2 |                             |     |
|----------------------|-----------------------------|-----|
| PART NUMBER          | DESCRIPTION                 | QTY |
| 5/16-18x3/4FB        | 5/16"-18 x 3/4" Flange Bolt | 10  |
| 5/16-18SFN           | 5/16"-18 Whiz Lock Nut      | 10  |
| ARD-0021             | Entry Kickboard             | 2   |
| ARD-0022             | Entry Mid-Rail              | 2   |
| ARD-0007             | Right Guard Rail Bracket    | 1   |
| ARD-0008             | Left Guard Rail Bracket     | 1   |