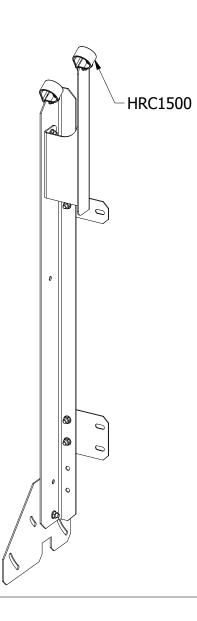

## Step 3

 Take the four (4) 1.5" Handrail clamps and place them on the assembly as shown in Figure 3. Secure in place using four (4) 5/16" Flange Bolts and four (4) 5/16" Lock Nuts.

| PARTS LIST    |                             |     |
|---------------|-----------------------------|-----|
| PART NUMBER   | DESCRIPTION                 | QTY |
| 5/16-18x3/4FB | 5/16"-18 x 3/4" Flange Bolt | 4   |
| 5/16-18SFN    | 5/16"-18 Whiz Lock Nut      | 4   |
| HRC1500       | 1.5" Handrail P-Clamp       | 4   |