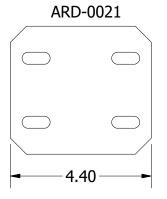

## Parts List

|               | PARTS LIST                  |     |
|---------------|-----------------------------|-----|
| PART NUMBER   | DESCRIPTION                 | QTY |
| ARD-0003      | A-Series Right Entry Post   | 1   |
| ARD-0004      | A-Series Left Entry Post    | 1   |
| ARD-1008      | Entry Leveling Plate        | 2   |
| 5/16-18x3/4FB | 5/16"-18 x 3/4" Flange Bolt | 24  |
| 5/16-18SFN    | 5/16"-18 Whiz Lock Nut      | 24  |
| ARD-0021      | Entry Kickboard             | 2   |
| ARD-0022      | Entry Mid-Rail              | 2   |
| ARD-0007      | Right Guardrail Bracket     | 1   |
| ARD-0008      | Left Guardrail Bracket      | 1   |
| HRC1500       | 1.5" Handrail P-Clamp       | 4   |
| Floor Screw   | Self-Tapping Floor Screw    | 6   |

## Step 2

- 1. Place the two (2) ARD-0022 Mid-Rails and the two (2) ARD-0021 Kickboards on the ARD-0003 and ARD-0004 posts as shown in Figure 2. Secure them in place using six (6) 5/16" Flange Bolts and six (6) 5/16" Lock Nuts.
- 2. Place the ARD-0007 Guardrail Bracket onto the right post (ARD-0003) as shown in Figure 2. Secure in place using two (2) 5/16" Flange Bolts and two (2) 5/16" Lock Nuts.
- 3. Place the ARD-0008 Guardrail Bracket onto the left post (ARD-0004) as shown in Figure 2. Secure in place using two (2) 5/16" Flange Bolts and two (2) 5/16" Lock Nuts.

Figure 2

| PARTS USED IN STEP 2 |                             |     |
|----------------------|-----------------------------|-----|
| PART NUMBER          | DESCRIPTION                 | QTY |
| 5/16-18x3/4FB        | 5/16"-18 x 3/4" Flange Bolt | 10  |
| 5/16-18SFN           | 5/16"-18 Whiz Lock Nut      | 10  |
| ARD-0021             | Entry Kickboard             | 2   |
| ARD-0022             | Entry Mid-Rail              | 2   |
| ARD-0007             | Right Guard Rail Bracket    | 1   |
| ARD-0008             | Left Guard Rail Bracket     | 1   |