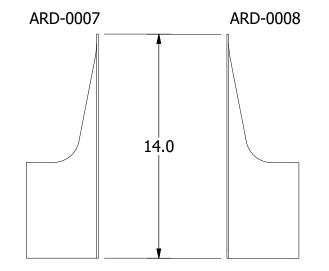

## Parts List

|               | PARTS LIST                  |     |
|---------------|-----------------------------|-----|
| PART NUMBER   | DESCRIPTION                 | QTY |
| ARD-0003      | A-Series Right Entry Post   | 1   |
| ARD-0004      | A-Series Left Entry Post    | 1   |
| ARD-1008      | Entry Leveling Plate        | 2   |
| 5/16-18x3/4FB | 5/16"-18 x 3/4" Flange Bolt | 24  |
| 5/16-18SFN    | 5/16"-18 Whiz Lock Nut      | 24  |
| ARD-0021      | Entry Kickboard             | 2   |
| ARD-0022      | Entry Mid-Rail              | 2   |
| ARD-0007      | Right Guardrail Bracket     | 1   |
| ARD-0008      | Left Guardrail Bracket      | 1   |
| HRC1500       | 1.5" Handrail P-Clamp       | 4   |
| Floor Screw   | Self-Tapping Floor Screw    | 6   |

## Step 2

- 1. Place the two (2) ARD-0022 Mid-Rails and the two (2) ARD-0021 Kickboards on the ARD-0003 and ARD-0004 posts as shown in Figure 2. Secure them in place using six (6) 5/16" Flange Bolts and six (6) 5/16" Lock Nuts.
- 2. Place the ARD-0007 Guardrail Bracket onto the right post (ARD-0003) as shown in Figure 2. Secure in place using two (2) 5/16" Flange Bolts and two (2) 5/16" Lock Nuts.
- 3. Place the ARD-0008 Guardrail Bracket onto the left post (ARD-0004) as shown in Figure 2. Secure in place using two (2) 5/16" Flange Bolts and two (2) 5/16" Lock Nuts.

Figure 2

| PARTS USED IN STEP 2 |                             |     |
|----------------------|-----------------------------|-----|
| PART NUMBER          | DESCRIPTION                 | QTY |
| 5/16-18x3/4FB        | 5/16"-18 x 3/4" Flange Bolt | 10  |
| 5/16-18SFN           | 5/16"-18 Whiz Lock Nut      | 10  |
| ARD-0021             | Entry Kickboard             | 2   |
| ARD-0022             | Entry Mid-Rail              | 2   |
| ARD-0007             | Right Guard Rail Bracket    | 1   |
| ARD-0008             | Left Guard Rail Bracket     | 1   |