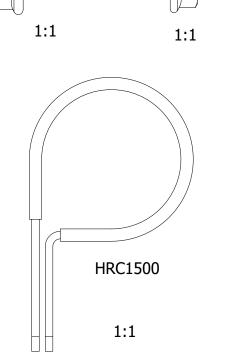

## Parts List

|               | PARTS LIST                  |     |
|---------------|-----------------------------|-----|
| PART NUMBER   | DESCRIPTION                 | QTY |
| ARD-0003      | A-Series Right Entry Post   | 1   |
| ARD-0004      | A-Series Left Entry Post    | 1   |
| ARD-1008      | Entry Leveling Plate        | 2   |
| 5/16-18x3/4FB | 5/16"-18 x 3/4" Flange Bolt | 24  |
| 5/16-18SFN    | 5/16"-18 Whiz Lock Nut      | 24  |
| ARD-0021      | Entry Kickboard             | 2   |
| ARD-0022      | Entry Mid-Rail              | 2   |
| ARD-0007      | Right Guardrail Bracket     | 1   |
| ARD-0008      | Left Guardrail Bracket      | 1   |
| HRC1500       | 1.5" Handrail P-Clamp       | 4   |
| Floor Screw   | Self-Tapping Floor Screw    | 6   |

## Step 3

 Take the four (4) 1.5" Handrail clamps and place them on the assembly as shown in Figure 3. Secure in place using four (4) 5/16" Flange Bolts and four (4) 5/16" Lock Nuts.

| PARTS LIST    |                             |     |
|---------------|-----------------------------|-----|
| PART NUMBER   | DESCRIPTION                 | QTY |
| 5/16-18x3/4FB | 5/16"-18 x 3/4" Flange Bolt | 4   |
| 5/16-18SFN    | 5/16"-18 Whiz Lock Nut      | 4   |
| HRC1500       | 1.5" Handrail P-Clamp       | 4   |