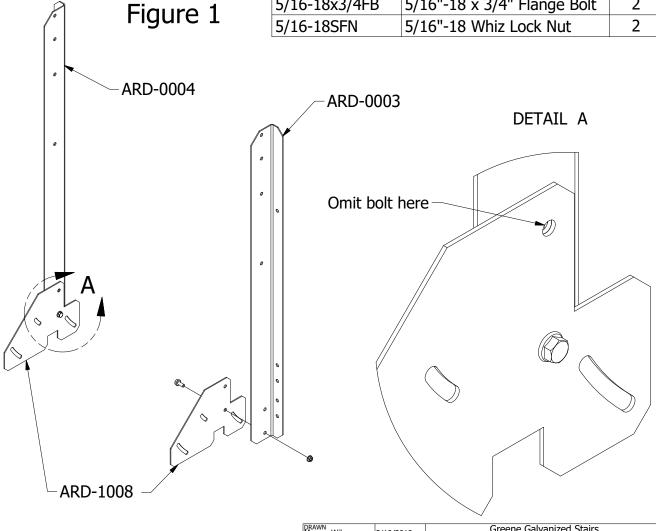

## Step 1

- 1. Connect an ARD-0003 Right Post to an ARD-1008 Entry Leveling Plate using one (1) 5/16" Flange Bolt and one (1) 5/16" Lock Nut, as shown in Figure 1 and Detail A. The bolt will go through the bottom hole on the post and the plate. A second bolt will be added later.
- 2. Repeat for the Left Entry Post, using ARD-0004 and the other ARD-1008.