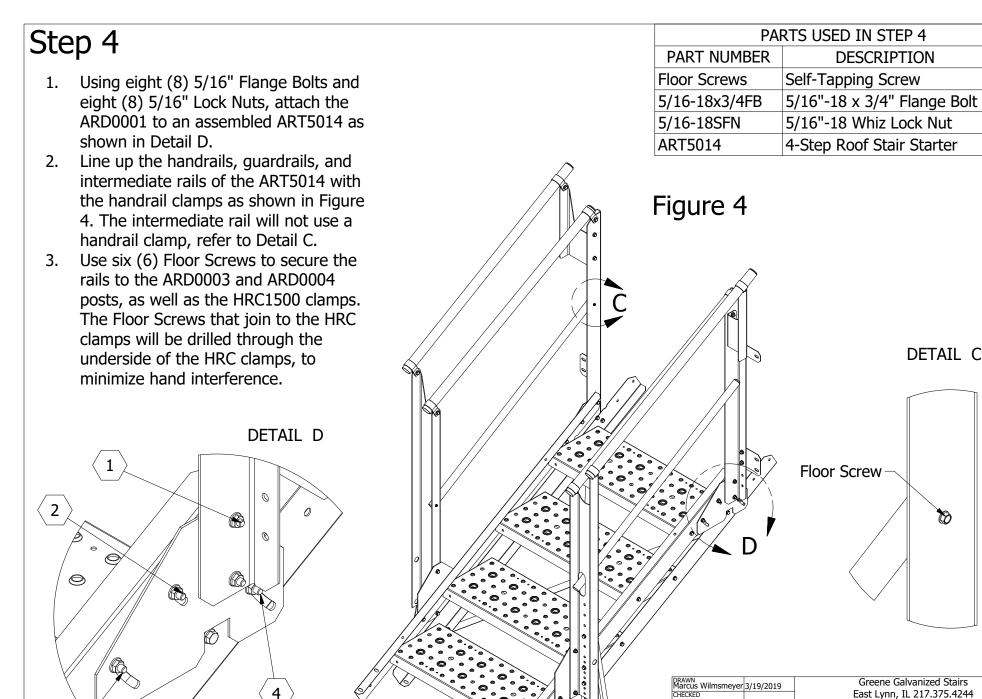

QTY

6

8

8

www.greenebinstairs.com

IN-ARD0001

A-Series Entry Post Assembly

Instructions