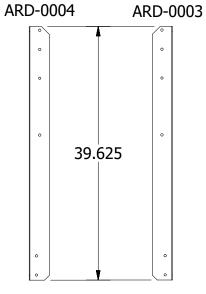

## Parts List

|               | PARTS LIST                  |     |
|---------------|-----------------------------|-----|
| PART NUMBER   | DESCRIPTION                 | QTY |
| ARD-0003      | A-Series Right Entry Post   | 1   |
| ARD-0004      | A-Series Left Entry Post    | 1   |
| ARD-1008      | Entry Leveling Plate        | 2   |
| 5/16-18x3/4FB | 5/16"-18 x 3/4" Flange Bolt | 24  |
| 5/16-18SFN    | 5/16"-18 Whiz Lock Nut      | 24  |
| ARD-0021      | Entry Kickboard             | 2   |
| ARD-0022      | Entry Mid-Rail              | 2   |
| ARD-0007      | Right Guardrail Bracket     | 1   |
| ARD-0008      | Left Guardrail Bracket      | 1   |
| HRC1500       | 1.5" Handrail P-Clamp       | 4   |
| Floor Screw   | Self-Tapping Floor Screw    | 6   |

## Step 1

- 1. Connect an ARD-0003 Right Post to an ARD-1008 Entry Leveling Plate using one (1) 5/16" Flange Bolt and one (1) 5/16" Lock Nut, as shown in Figure 1 and Detail A. The bolt will go through the bottom hole on the post and the plate. A second bolt will be added later.
- 2. Repeat for the Left Entry Post, using ARD-0004 and the other ARD-1008.