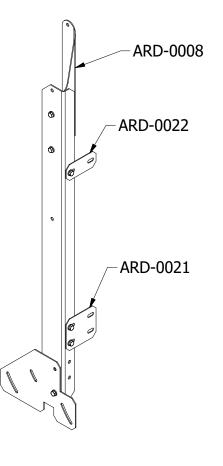

## Step 2

- 1. Place the two (2) ARD-0022 Mid-Rails and the two (2) ARD-0021 Kickboards on the ARD-0003 and ARD-0004 posts as shown in Figure 2. Secure them in place using six (6) 5/16" Flange Bolts and six (6) 5/16" Lock Nuts.
- 2. Place the ARD-0007 Guardrail Bracket onto the right post (ARD-0003) as shown in Figure 2. Secure in place using two (2) 5/16" Flange Bolts and two (2) 5/16" Lock Nuts.
- 3. Place the ARD-0008 Guardrail Bracket onto the left post (ARD-0004) as shown in Figure 2. Secure in place using two (2) 5/16" Flange Bolts and two (2) 5/16" Lock Nuts.

Figure 2

| PARTS USED IN STEP 2 |                             |     |
|----------------------|-----------------------------|-----|
| PART NUMBER          | DESCRIPTION                 | QTY |
| 5/16-18x3/4FB        | 5/16"-18 x 3/4" Flange Bolt | 10  |
| 5/16-18SFN           | 5/16"-18 Whiz Lock Nut      | 10  |
| ARD-0021             | Entry Kickboard             | 2   |
| ARD-0022             | Entry Mid-Rail              | 2   |
| ARD-0007             | Right Guard Rail Bracket    | 1   |
| ARD-0008             | Left Guard Rail Bracket     | 1   |