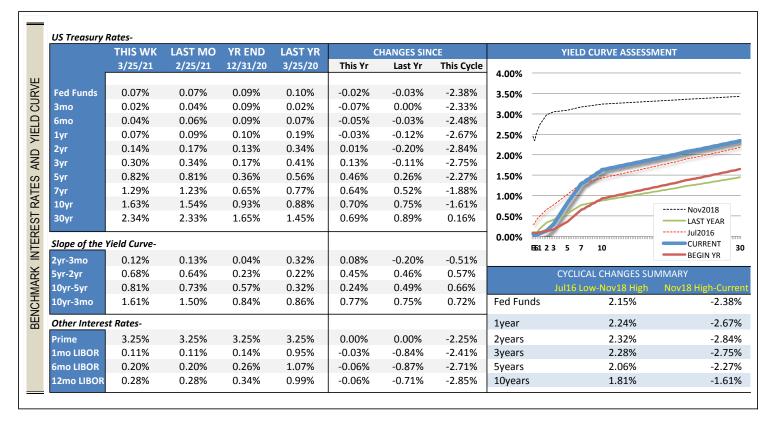

### AVERAGE CREDIT UNION RATES AND RATE SENSITIVITY

|             | THIS WK | YTD C  | hange     | Chg in Curr | ent Cycle* | Rate Se | ensitivity |
|-------------|---------|--------|-----------|-------------|------------|---------|------------|
|             | 3/25/21 | Rate   | Benchmark | Rate        | Benchmark  | YTD     | Cycle      |
| Classic CC  | 10.84%  | 0.01%  | 0.00%     | -0.85%      | -2.25%     | 0%      | 38%        |
| Platinum CC | 9.09%   | -0.01% | 0.00%     | -1.18%      | -2.25%     | 0%      | 52%        |
| 48mo Veh    | 2.84%   | -0.14% | 0.01%     | -0.82%      | -2.84%     | -1400%  | 29%        |
| 60mo Veh    | 2.95%   | -0.13% | 0.13%     | -0.82%      | -2.75%     | -100%   | 30%        |
| 72mo Veh    | 3.27%   | -0.14% | 0.30%     | -0.85%      | -2.51%     | -47%    | 34%        |
| HE LOC      | 3.81%   | -0.02% | 0.00%     | -1.75%      | -2.25%     | 0%      | 78%        |
| 10yr HE     | 4.74%   | 0.36%  | 0.46%     | -0.78%      | -2.53%     | 78%     | 31%        |
| 15yr FRM    | 2.87%   | 0.03%  | 0.58%     | -1.71%      | -1.98%     | 5%      | 86%        |
| 30yr FRM    | 3.32%   | 0.14%  | 0.70%     | -1.74%      | -1.61%     | 20%     | 108%       |
|             |         |        |           |             |            |         |            |
| Sh Drafts   | 0.09%   | 0.00%  | -0.02%    | -0.05%      | -2.38%     | 0%      | 2%         |
| Reg Svgs    | 0.14%   | 0.00%  | -0.02%    | -0.05%      | -2.38%     | 0%      | 2%         |
| MMkt-10k    | 0.18%   | -0.01% | -0.02%    | -0.30%      | -2.38%     | 50%     | 13%        |
| MMkt-50k    | 0.25%   | -0.02% | -0.02%    | -0.40%      | -2.38%     | 100%    | 17%        |
| 6mo CD      | 0.28%   | -0.02% | -0.05%    | -0.75%      | -2.48%     | 40%     | 30%        |
| 1yr CD      | 0.40%   | -0.04% | -0.03%    | -1.11%      | -2.67%     | 133%    | 42%        |
| 2yr CD      | 0.53%   | -0.04% | 0.01%     | -1.32%      | -2.84%     | -400%   | 46%        |
| 3yr CD      | 0.63%   | -0.04% | 0.13%     | -1.43%      | -2.75%     | -31%    | 52%        |

| Bmk Begin | Mkt Begin | Last Top | Last Bottom |
|-----------|-----------|----------|-------------|
| 12/31/20  | 12/31/20  | Nov-18   | Jul-16      |
| 3.25%     | 10.83%    | 11.69%   | 11.39%      |
| 3.25%     | 9.10%     | 10.27%   | 9.09%       |
| 0.13%     | 2.98%     | 3.66%    | 2.58%       |
| 0.17%     | 3.08%     | 3.77%    | 2.68%       |
| 0.27%     | 3.41%     | 4.12%    | 3.05%       |
| 3.25%     | 3.83%     | 5.56%    | 4.01%       |
| 0.36%     | 4.38%     | 5.52%    | 4.45%       |
| 0.65%     | 2.84%     | 4.58%    | 3.14%       |
| 0.93%     | 3.18%     | 5.06%    | 3.69%       |
| 0.09%     | 0.09%     | 0.14%    | 0.11%       |
| 0.09%     | 0.14%     | 0.19%    | 0.14%       |
| 0.09%     | 0.19%     | 0.48%    | 0.22%       |
| 0.09%     | 0.27%     | 0.65%    | 0.31%       |
| 0.09%     | 0.30%     | 1.03%    | 0.34%       |
| 0.10%     | 0.44%     | 1.51%    | 0.53%       |
| 0.13%     | 0.57%     | 1.85%    | 0.78%       |
| 0.17%     | 0.67%     | 2.06%    | 1.04%       |