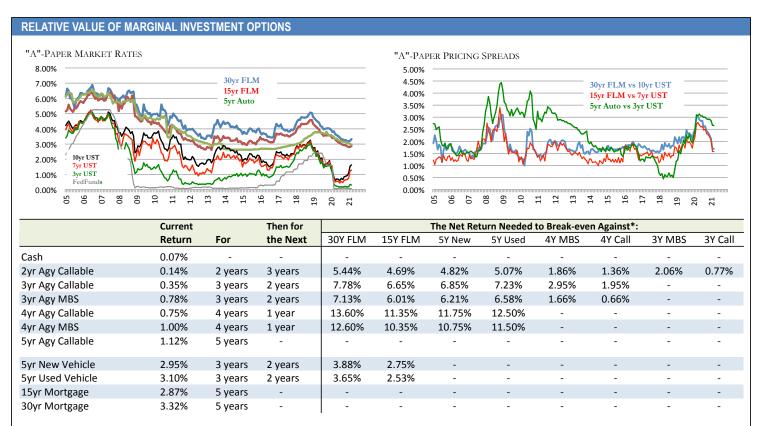

### AVERAGE CREDIT UNION RATES AND RATE SENSITIVITY

|             | THIS WK | YTD C  | hange     | Chg in Curr | ent Cycle* | Rate Se | ensitivity |
|-------------|---------|--------|-----------|-------------|------------|---------|------------|
|             | 3/25/21 | Rate   | Benchmark | Rate        | Benchmark  | YTD     | Cycle      |
| Classic CC  | 10.84%  | 0.01%  | 0.00%     | -0.85%      | -2.25%     | 0%      | 38%        |
| Platinum CC | 9.09%   | -0.01% | 0.00%     | -1.18%      | -2.25%     | 0%      | 52%        |
| 48mo Veh    | 2.84%   | -0.14% | 0.01%     | -0.82%      | -2.84%     | -1400%  | 29%        |
| 60mo Veh    | 2.95%   | -0.13% | 0.13%     | -0.82%      | -2.75%     | -100%   | 30%        |
| 72mo Veh    | 3.27%   | -0.14% | 0.30%     | -0.85%      | -2.51%     | -47%    | 34%        |
| HE LOC      | 3.81%   | -0.02% | 0.00%     | -1.75%      | -2.25%     | 0%      | 78%        |
| 10yr HE     | 4.74%   | 0.36%  | 0.46%     | -0.78%      | -2.53%     | 78%     | 31%        |
| 15yr FRM    | 2.87%   | 0.03%  | 0.58%     | -1.71%      | -1.98%     | 5%      | 86%        |
| 30yr FRM    | 3.32%   | 0.14%  | 0.70%     | -1.74%      | -1.61%     | 20%     | 108%       |
|             |         |        |           |             |            |         |            |
| Sh Drafts   | 0.09%   | 0.00%  | -0.02%    | -0.05%      | -2.38%     | 0%      | 2%         |
| Reg Svgs    | 0.14%   | 0.00%  | -0.02%    | -0.05%      | -2.38%     | 0%      | 2%         |
| MMkt-10k    | 0.18%   | -0.01% | -0.02%    | -0.30%      | -2.38%     | 50%     | 13%        |
| MMkt-50k    | 0.25%   | -0.02% | -0.02%    | -0.40%      | -2.38%     | 100%    | 17%        |
| 6mo CD      | 0.28%   | -0.02% | -0.05%    | -0.75%      | -2.48%     | 40%     | 30%        |
| 1yr CD      | 0.40%   | -0.04% | -0.03%    | -1.11%      | -2.67%     | 133%    | 42%        |
| 2yr CD      | 0.53%   | -0.04% | 0.01%     | -1.32%      | -2.84%     | -400%   | 46%        |
| 3yr CD      | 0.63%   | -0.04% | 0.13%     | -1.43%      | -2.75%     | -31%    | 52%        |

| Bmk Begin | Mkt Begin | Last Top | Last Bottom |
|-----------|-----------|----------|-------------|
| 12/31/20  | 12/31/20  | Nov-18   | Jul-16      |
| 3.25%     | 10.83%    | 11.69%   | 11.39%      |
| 3.25%     | 9.10%     | 10.27%   | 9.09%       |
| 0.13%     | 2.98%     | 3.66%    | 2.58%       |
| 0.17%     | 3.08%     | 3.77%    | 2.68%       |
| 0.27%     | 3.41%     | 4.12%    | 3.05%       |
| 3.25%     | 3.83%     | 5.56%    | 4.01%       |
| 0.36%     | 4.38%     | 5.52%    | 4.45%       |
| 0.65%     | 2.84%     | 4.58%    | 3.14%       |
| 0.93%     | 3.18%     | 5.06%    | 3.69%       |
| 0.09%     | 0.09%     | 0.14%    | 0.11%       |
| 0.09%     | 0.14%     | 0.19%    | 0.14%       |
| 0.09%     | 0.19%     | 0.48%    | 0.22%       |
| 0.09%     | 0.27%     | 0.65%    | 0.31%       |
| 0.09%     | 0.30%     | 1.03%    | 0.34%       |
| 0.10%     | 0.44%     | 1.51%    | 0.53%       |
| 0.13%     | 0.57%     | 1.85%    | 0.78%       |
| 0.17%     | 0.67%     | 2.06%    | 1.04%       |