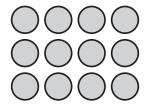

Name Date

1. Use the array to find the value. Draw lines to show your work if needed.

- a.  $\frac{1}{4}$  of 12 is \_\_\_\_\_.
- b.  $\frac{2}{4}$  of 12 is \_\_\_\_\_.

  c.  $\frac{3}{4}$  of 12 is \_\_\_\_\_.