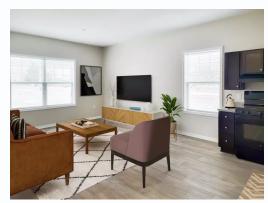

#### FEATURES

- Attached garage with opener.
- Custom fit window blinds.
- Fully equipped kitchens with room for dining.
- Individual furnace, central air and hot water.
- Off-street parking.
- Private entry with garage.
- Private patio.
- Refrigerator, range, dishwasher, microwave, and disposal.
- Washer and dryer connections.
- Walk-in Closets.
- Wheelchair and disability accessible.
- Safe, clean all electric (resident pays electric and water)
- Individual trash bins.