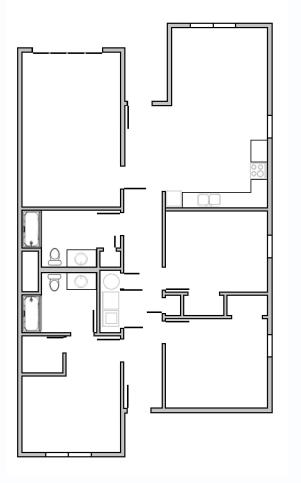

yground
- Social activities

| h 1002 Eas<br>States | t 7th Street, Lexington, Nebraska 68850, United |
|----------------------|-------------------------------------------------|
| h St                 |                                                 |
|                      | Dawson Cov<br>Historical Mu                     |
| +                    | E 6th St                                        |
| Monroe St            | E 5th St                                        |

### Please Call to Schedule a Showing

Hours Monday - Friday 9:00AM - 12:30PM

Weekends by Appointment Only

1002 E 7th Street Lexington, NE 68850

### 308-325-9861





see more at www.beacon.cc

## Rolling Meadows

Rolling Meadows



A quality community designed just for you!



## 3 Bedrooms 2 Bathrooms 1,360 SqFt





# Rolling Meadows

#### FEATURES

- Attached garage with opener.
- Custom fit window blinds.
- Fully equipped kitchens with room for dining.
- Individual furnace, central air and hot water.
- Off-street parking.
- Private entry with garage.
- Private patio.
- Refrigerator, range, dishwasher, microwave, and disposal.
- Washer and dryer connections.
- Walk-in Closets.
- Wheelchair and disability accessible.
- Safe, clean all electric (resident pays electric and water)
- Individual trash bins.



1002 E 7th Stret Lexington, NE 68850 **308-325-9861** 

#### see more at www.beacon.cc