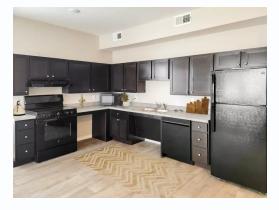

#### FEATURES

- Attached garage with opener.
- Custom fit window blinds.
- Fully equipped kitchens with room for dining.
- Individual furnace, central air and hot water.
- Off-street parking.
- Private entry with garage.
- Private patio.
- Refrigerator, range, dishwasher, microwave, and disposal.
- Washer and dryer connections.
- Walk-in Closets.
- Wheelchair and disability accessible.
- Safe, clean all electric (resident pays electric and water)
- Individual trash bins.