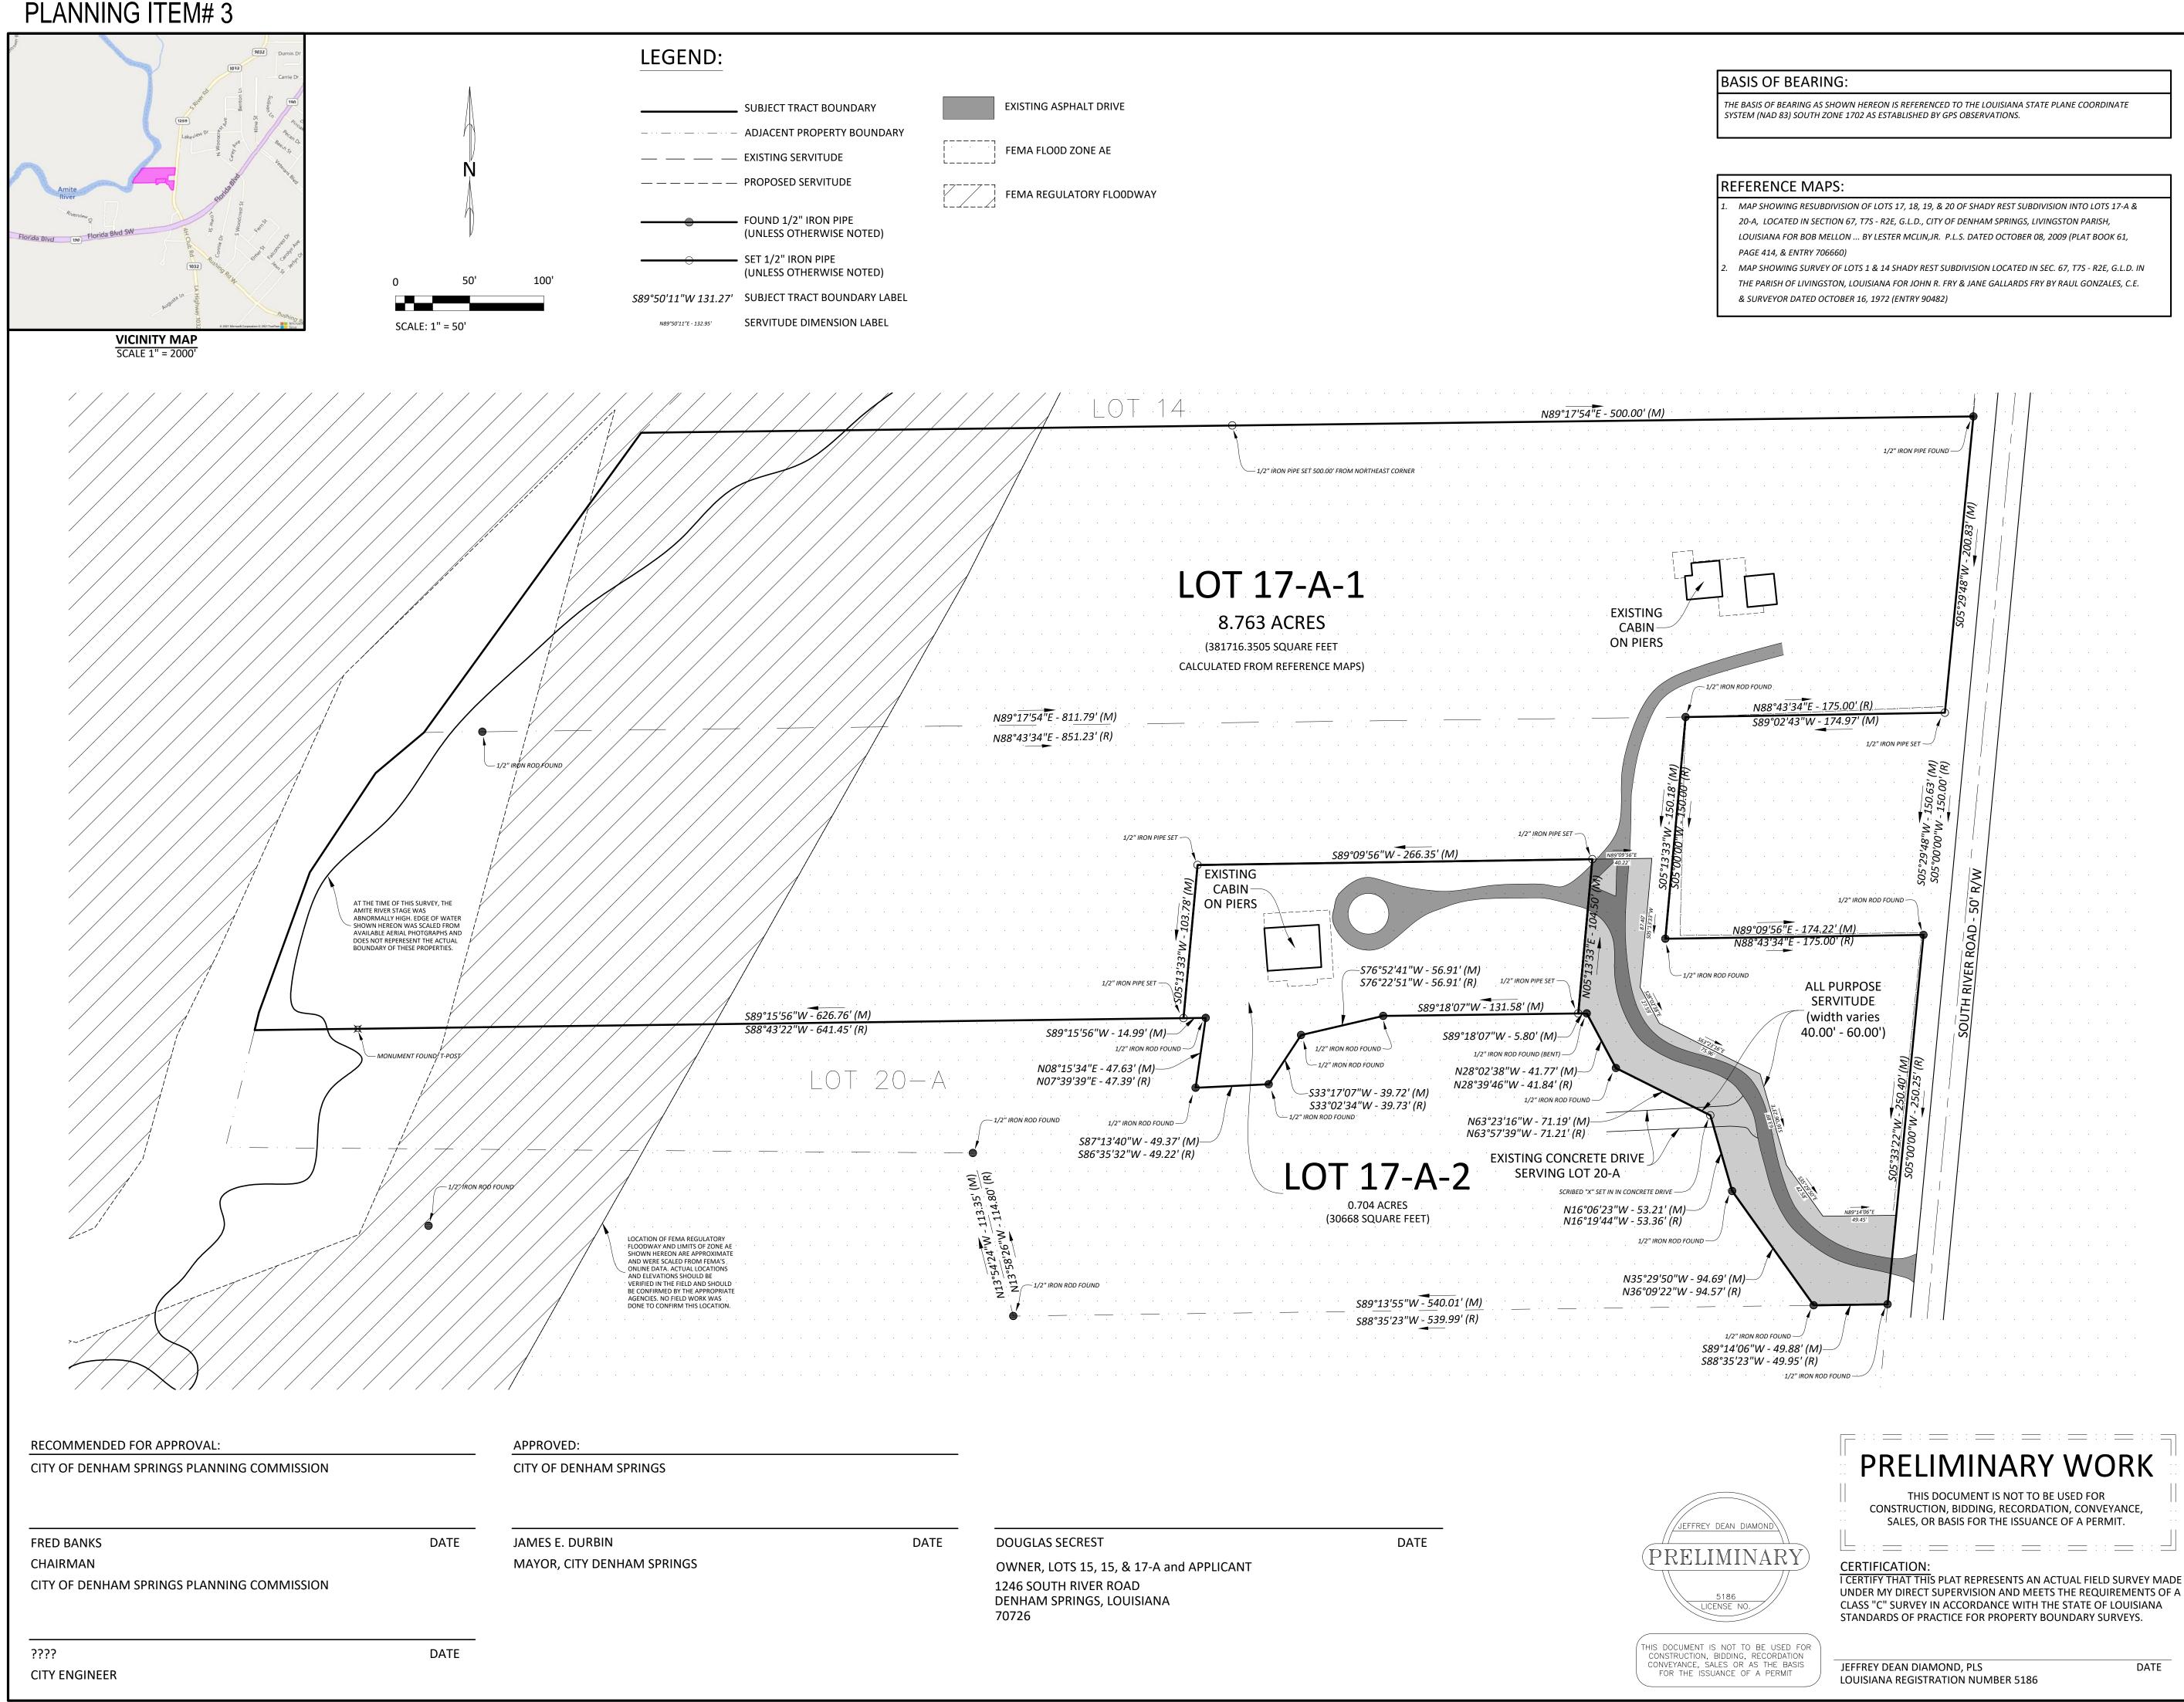

> A MAP SHOWING A SURVEY & SUBDIVISION OF

LOTS 15, 16, & 17-A INTO LOTS 17-A-1 & 17-A-2

OFSHADY REST SUBDIVISION LOCATED IN

SECTION 67, TOWNSHIP 7-S - RANGE-2-E GREENSBURG LAND DISTRICT CITY OF DENHAM SPRINGS LIVINGSTON PARISH, LOUISIANA FOR

DOUGLAS SECREST

PREPARED BY:

JEFFREY D. DIAMOND, PLS, PROFESSIONAL LAND SURVEYORS OF LOUISIANA, LLC 17840 WAX ROAD, CENTRAL, LOUISIANA 70739 PHONE: (225) 933-7324

1282 03 40 919 A 0340919A 200.00 DISCLAIMER: Every reasonable effort has been made to assure the accuracy of the data presented. The Livingston Parish Assessor's Office makes no warranties, express or implied, regarding the completeness, reliability or suitability of the site data and assumes no liability associated with the use or misuse of said data. The Assessor retains the right to make changes and update data on this site at anytime without notification. The parcel data on the base map is used to locate, identify and inventory parcels of land in the Parish of Livingston only, and is not to be used or interpreted as a legal survey or legal document. Additional data layers not originating in the Assessor's Offices are also presented for informational purposes only. Before proceeding in any legal matter, all data should be verified by contacting the appropriate parish or municipal office. 1282 0364851 0355370 584 49.95 125 125 200 250.25 S RIVER RD (LA HWY 1032) 125 86.29 150 64.89 272.18 0339267 033 4243 215.61 1283 38' 0339994A \*\*\*\*\* EXISTING FEALE 1263 299.65 300 1263 50.09 152 245 23.87 120.00 125' OF SFF FENCE IN HEIGHT 0 0339994 20 1 inch = 41 feet033 99 94 40 124.88 150 60 Feet 80 March 29, 2021

RIVATE DEDICATION:

THE EXISTING 60' WIDE ALL PURPOSE SERVITUDE SHOWN HEREON IS HEREBY MODIFIED AND EXTENDED AS SHOWN AND IS DEDICATED TO THE PERPETUAL USE OF LOTS 17-A-2 AND 20-A FOR PROPER PURPOSES, NO TREES, SHRUBS, OR OTHER PLANTS MAY BE PLANTED. NOR SHALL ANY BUILDING. FENCE. STRUCTURE. OR IMPROVEMENTS BE CONSTRUCTED OR INSTALLED WITHIN OR OVER THE SERVITUDE SO AS TO PREVENT OR UNREASONABLY INTERFERE WITH ANY PURPOSE FOR WHICH THE SERVITUDE IS DEDICATED. ALL LOTS THAT USE THE SERVITUDE FOR ACCESS ARE JOINTLY RESPONSIBLE FOR THE COSTS TO MAINTAIN THE ENTIRE PRIVATE DRIVE OR SERVITUDE MODIFIED BY THE SUBDIVISION. EACH LOT'S RESPONSIBILITY SHALL BE PRORATED BASED UPON EACH LOT'S FRONTAGE ON THE SERVITUDE.

PUBLIC DEDICATION:

THE STREETS AND RIGHTS OF WAY SHOWN HEREON, IF NOT PREVIOUSLY DICATED ARE HEREBY DEDICATED TO THE PERPETUAL USE OF THE PUBLI FOR PROPER PURPOSES. ALL AREAS SHOWN AS PUBLIC SERVITUDES ARE GRANTED TO THE PUBLIC FOR USE OF UTILITIES, DRAINAGE, SEWAGE REMOVAL, OR OTHER PROPER PURPOSE FOR THE GENERAL USE OF THE PUBLIC. NO TREES, SHRUBS, OR OTHER PLANTS MAY BE PLANTED, NOR HALL ANY BUILDING, FENCE, STRUCTURE, OR IMPROVEMENTS BE ONSTRUCTED OR INSTALLED WITHIN OR OVER ANY SERVITUDE OR IGHT-OF-WAY SO AS TO PREVENT OR UNREASONABLY INTERFERE WITH ANY URPOSE FOR WHICH THE SERVITUDE OR RIGHT-OF-WAY IS GRANTED.