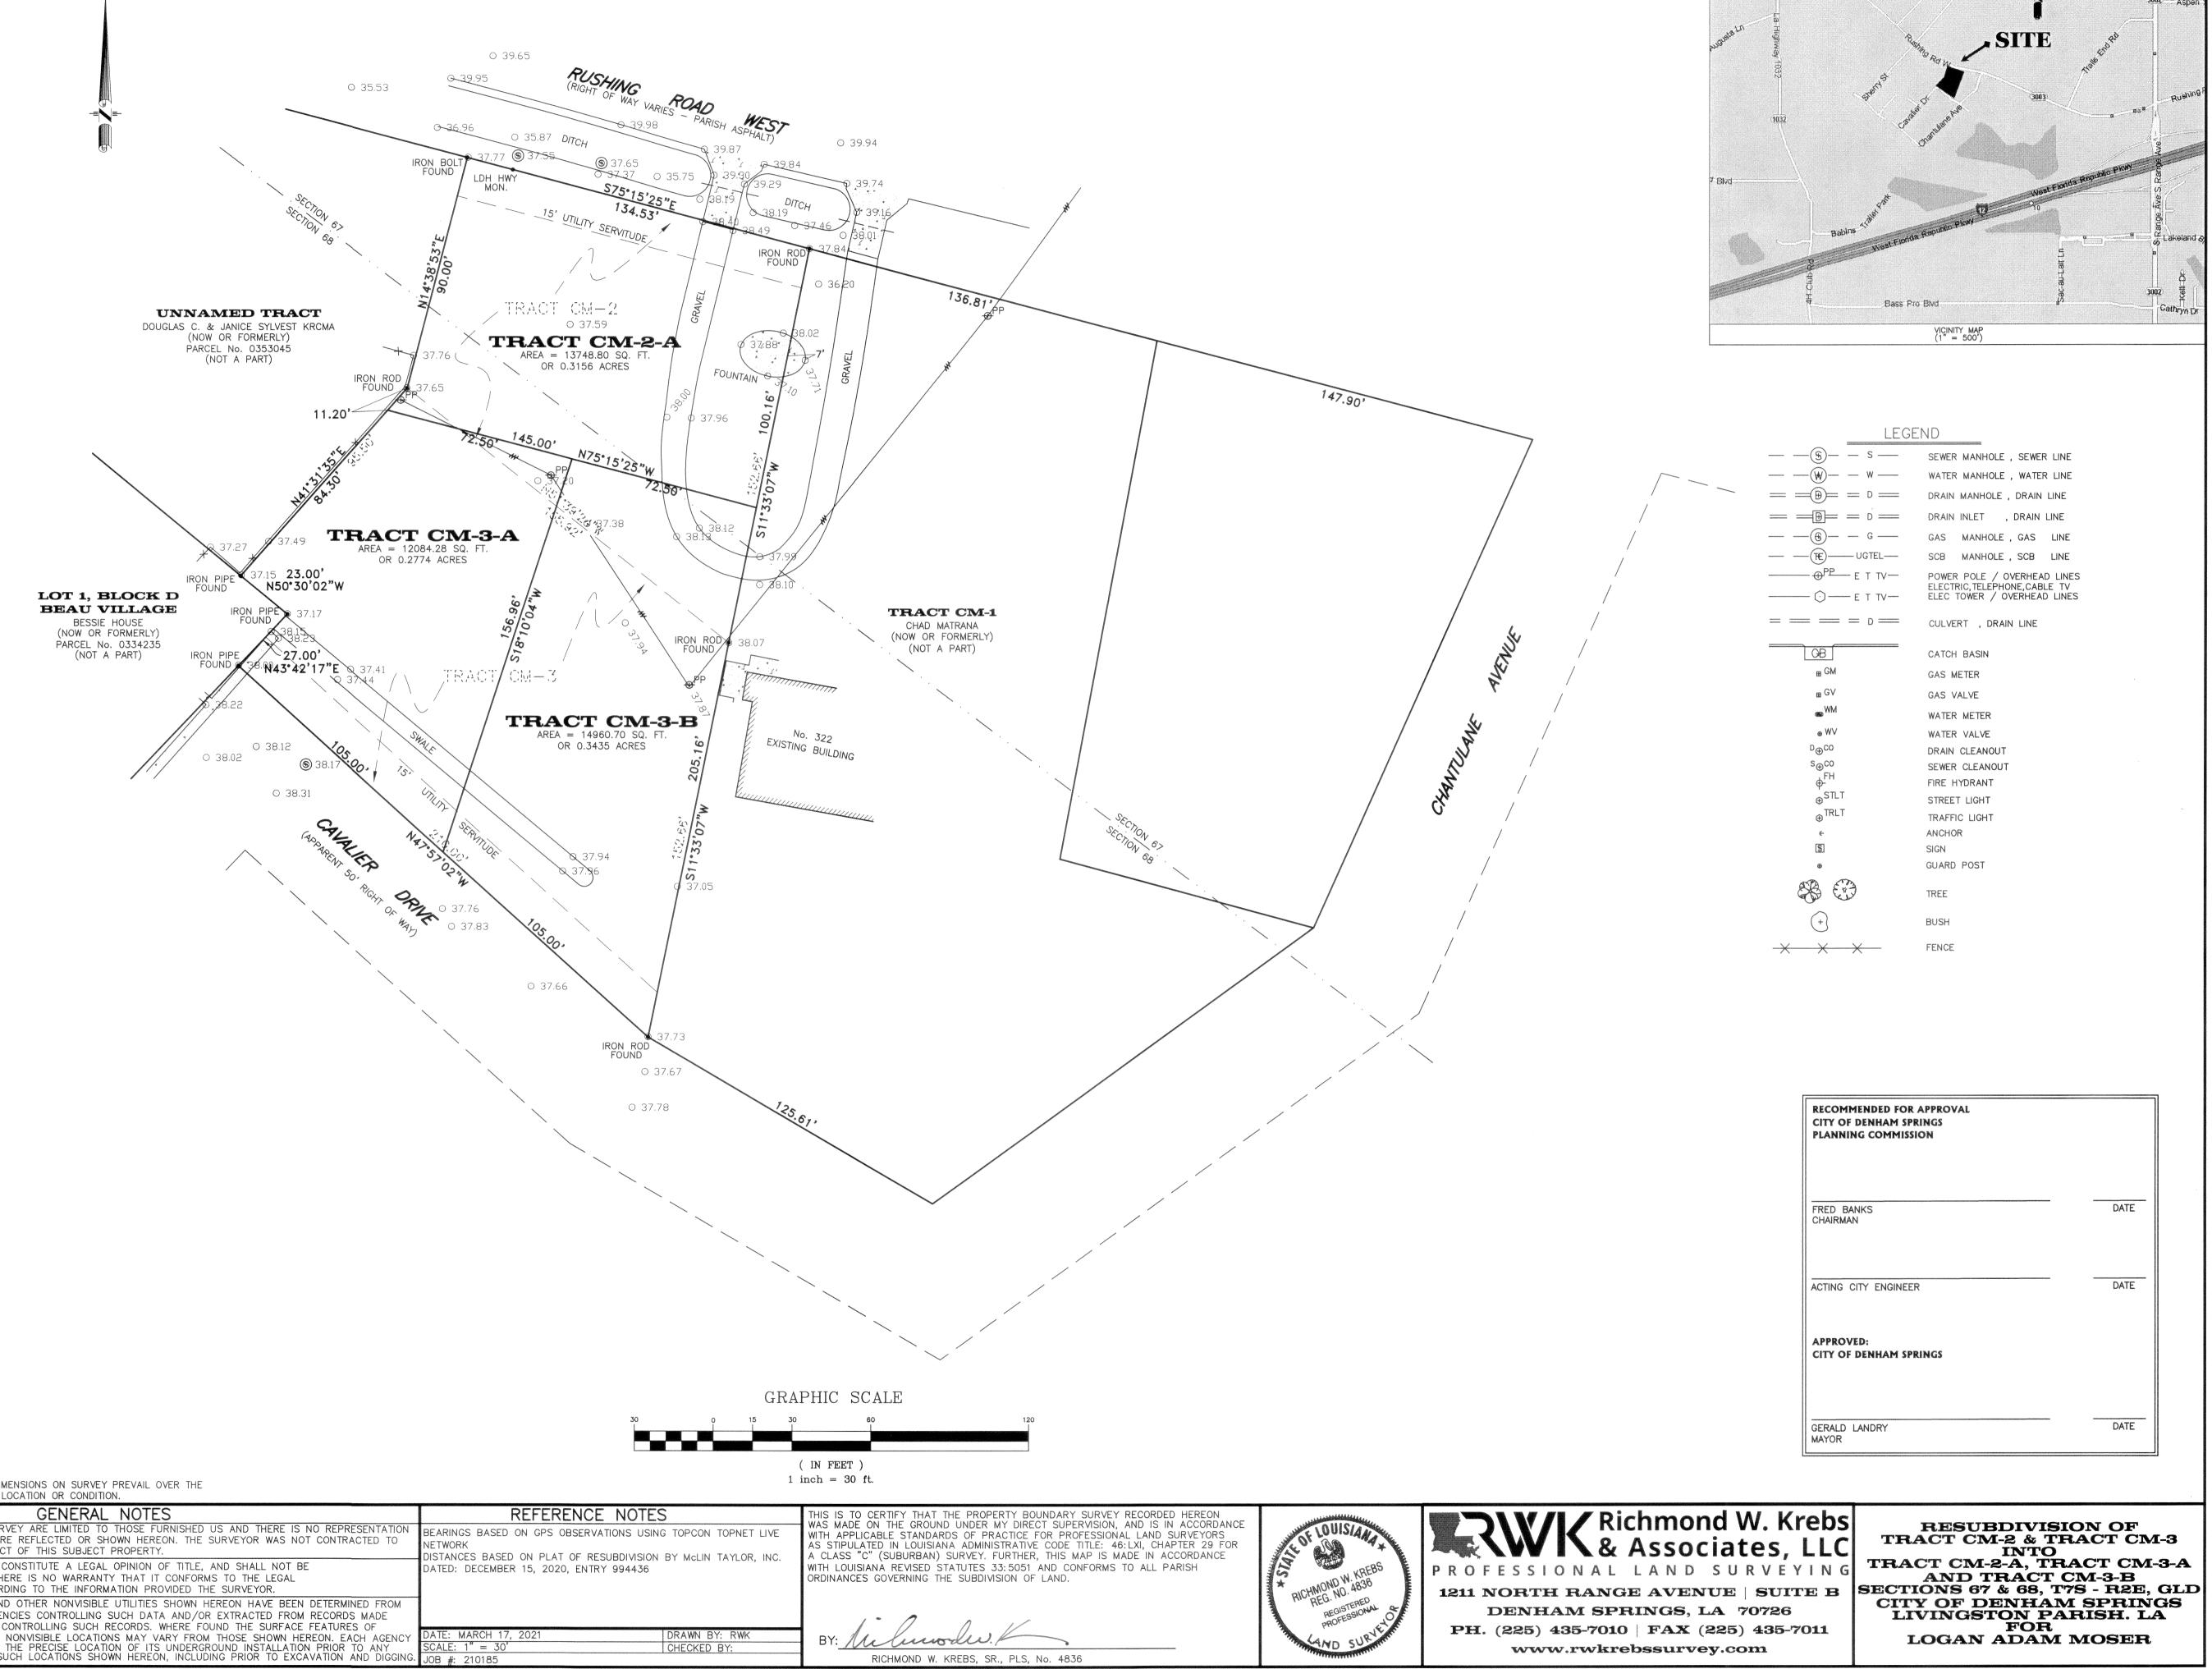

### ZONING COMMISSION

| #  | TOPICS                                                                                                                                                                                                                                                                                                  | NOTES |
|----|---------------------------------------------------------------------------------------------------------------------------------------------------------------------------------------------------------------------------------------------------------------------------------------------------------|-------|
| 1. | Approve the minutes of the previous meeting of April 12, 2021, as sent to each member.                                                                                                                                                                                                                  |       |
| 2. | Hold a Public Hearing on a fence height variance request from 6 feet to 5 feet located in Sec 67, T7S-R2E, G.L.D., City of Denham Springs, Livingston Parish, Louisiana (V-1011). Requested by Ann & Randall Smith [1283 S. river Rd]                                                                   |       |
| 3. | Hold a Public Hearing for a Special Use Permit request for the purpose of<br>a Town home development in Section 44, T6S-R3E, G.L.D, City of Denham<br>Springs, Livingston Parish Louisiana (SUP-107-21). Requested by Very<br>Good Properties, LLC [MLK @ Pete's Hwy]                                   |       |
| 4. | Hold a Public Hearing on a Special Use Permit request for Parcel #<br>0361154, in Section 6, T7S-R3E, G.L.D, City of Denham Springs,<br>Livingston Parish Louisiana for the purpose of a Residential Town home<br>development (SUP-108-21). Requested by Apex Construction [Across from<br>218 Tate Rd] |       |

## PLANNING ITEM# 2

SITE DATA: TOTAL AREA BEING SUBDIVIDED -- 40793.78 SQ. FT. (0.9365 ACRES) TOTAL NUMBER OF LOTS ----- 3 RUSHING ROAD WEST & CAVALIER DRIVE

## ZONING AND BUILDING SETBACK REQUIREMENTS:

ZONING R-1, RESIDENTIAL: FRONT YARD – 30 FEET REAR YARD – 25 FEET SIDE YARD – 5 FEET MINIMUM LOT SIZE -- 8400 SQ. FT. MAXIMUM BUILDING HEIGHT -- 35 FEET

## UTILITY & CITY SERVICES:

SEWERAGE, WATER & GAS -- CITY OF DENHAM SPRINGS ELECTRIC -- ENTERGY TELEPHONE -- AT&T DRAINAGE -- DISTRICT 1 FIRE DISTRICT No. 5 RECREATION DISTRICT -- DENHAM SPRINGS

## WETLANDS:

A WETLANDS INVESTIGATION WAS NOT REQUESTED AND IS NOT PART OF THIS SURVEY

### **DEDICATION OF SERVITUDE:**

THE SERVITUDES, EASEMENTS, AND/OR DRAINAGE RIGHTS-OF-WAYS SHOWN HEREON AND DEDICATED FOR THE USE BY ANY PUBLIC OR PRIVATE ENTITY RELATING TO HEALTH, UTILITY SERVICES, SAFETY AND THE LIKE. NO TREES, SHRUBS OR OTHER PLANTS SHALL BE PLANTED, NOR BUILDING STRUCTURE OR FENCE CONSTRUCTED WITHIN THE LIMITS OF ANY SERVITUDE SO AS TO PREVENT OR UNREASONABLY INTERFERE WITH THE PURPOSE FOR WHICH THE SERVITUDE IS GRANTED.

## **OWNERS:**

LOGAN ADAM MOSER 6921 HUNTERS WAY DENHAM SPRINGS, LA 70726

LOGAN ADAM MOSER

DATE

ALL ANGLES ARE 90' UNLESS OTHERWISE NOTED. SOME ITEMS MAY NOT BE TO SCALE FOR CLARITY. DIMENSIONS ON SURVEY PREVAIL OVER THE SCALE. FENCES ARE SHOWN FOR GENERAL INFORMATION PURPOSES ONLY AND DO NOT REFLECT EXACT LOCATION OR CONDITION.