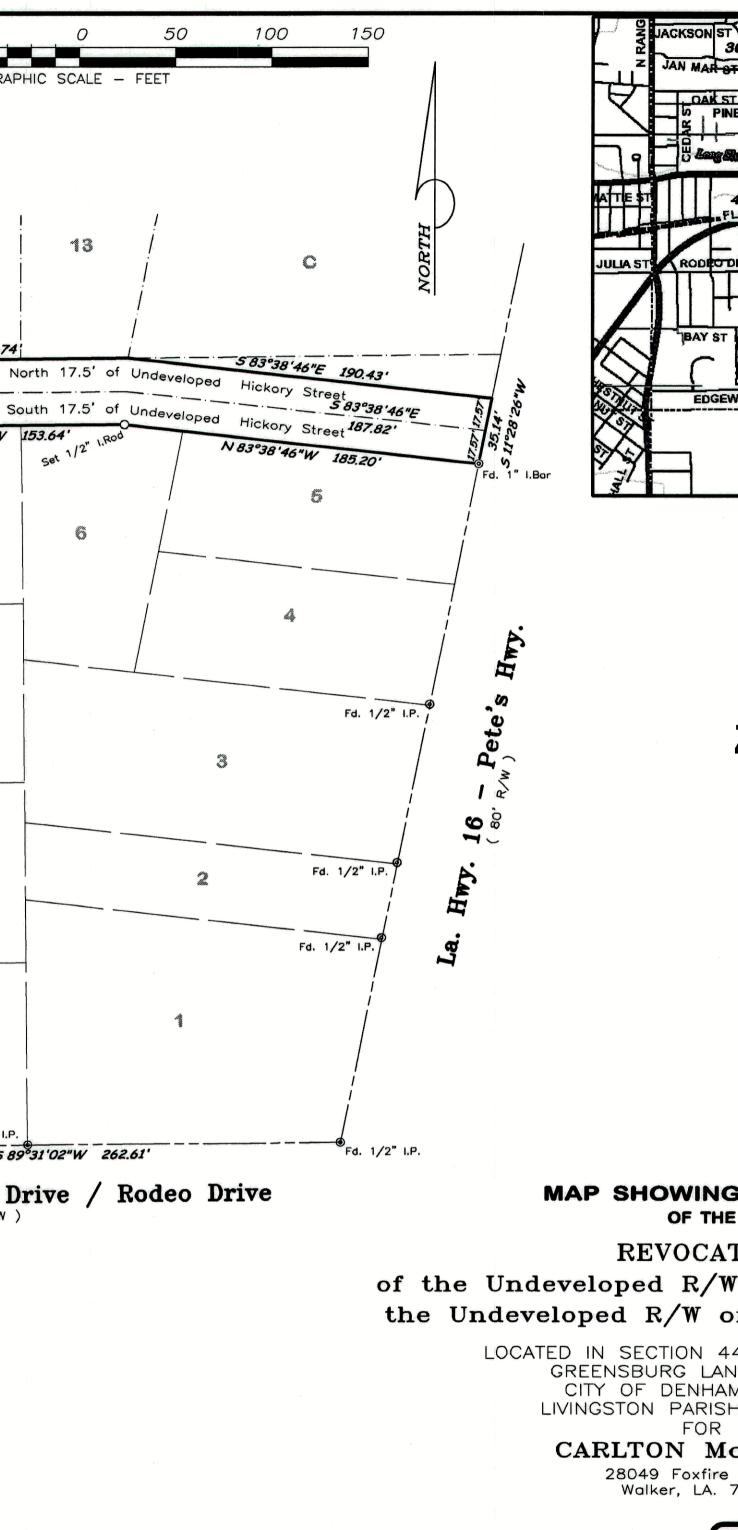

## REVOCATION

of the Undeveloped R/W of Hickory St. and the Undeveloped R/W of Thomas Glynn St.

> LOCATED IN SECTION 44, T 6 S-R 3 E, GREENSBURG LAND DISTRICT CITY OF DENHAM SPRINGS LIVINGSTON PARISH, LOUISIANA

## CARLTON MeDOWELL

28049 Foxfire Avenue Walker, LA. 70785

28339 FROST ROAD LIVINGSTON, LA. 70754 (225)686-1444

2131342