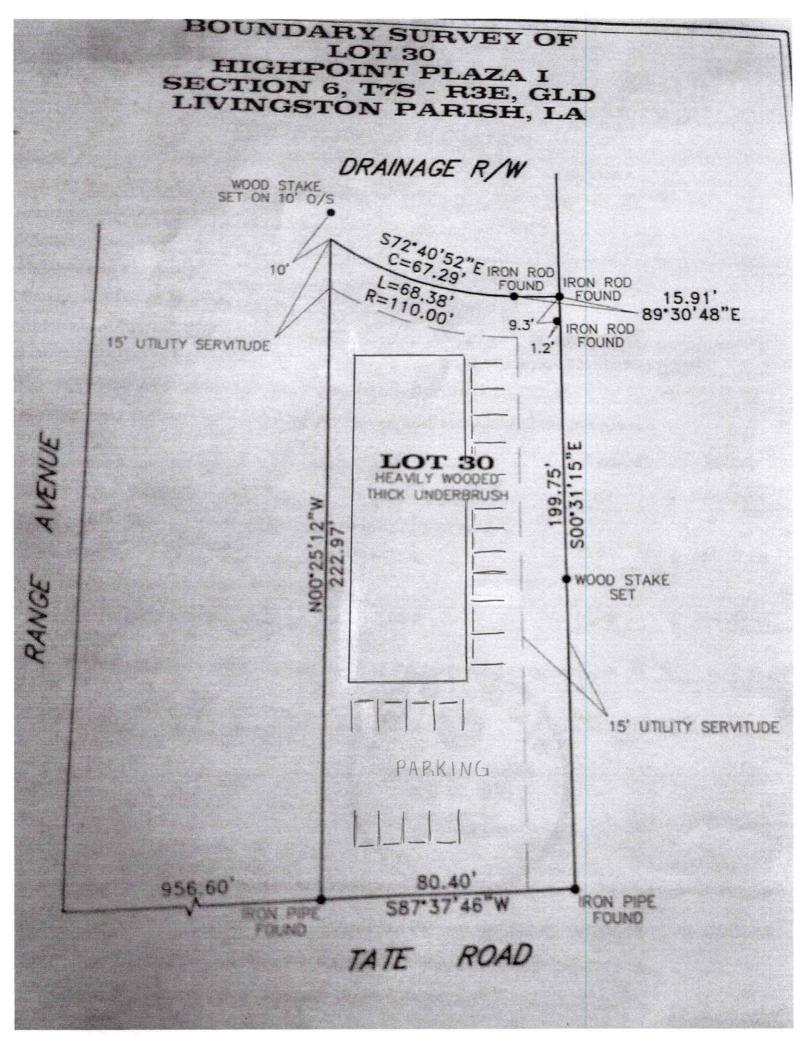

### ZONING COMMISSION

| #  | TOPICS                                                                                                                                                                                                                                                                                                  | NOTES |
|----|---------------------------------------------------------------------------------------------------------------------------------------------------------------------------------------------------------------------------------------------------------------------------------------------------------|-------|
| 1. | Approve the minutes of the previous meeting of April 12, 2021, as sent to each member.                                                                                                                                                                                                                  |       |
| 2. | Hold a Public Hearing on a fence height variance request from 6 feet to 5 feet located in Sec 67, T7S-R2E, G.L.D., City of Denham Springs, Livingston Parish, Louisiana (V-1011). Requested by Ann & Randall Smith [1283 S. river Rd]                                                                   |       |
| 3. | Hold a Public Hearing for a Special Use Permit request for the purpose of<br>a Town home development in Section 44, T6S-R3E, G.L.D, City of Denham<br>Springs, Livingston Parish Louisiana (SUP-107-21). Requested by Very<br>Good Properties, LLC [MLK @ Pete's Hwy]                                   |       |
| 4. | Hold a Public Hearing on a Special Use Permit request for Parcel #<br>0361154, in Section 6, T7S-R3E, G.L.D, City of Denham Springs,<br>Livingston Parish Louisiana for the purpose of a Residential Town home<br>development (SUP-108-21). Requested by Apex Construction [Across from<br>218 Tate Rd] |       |