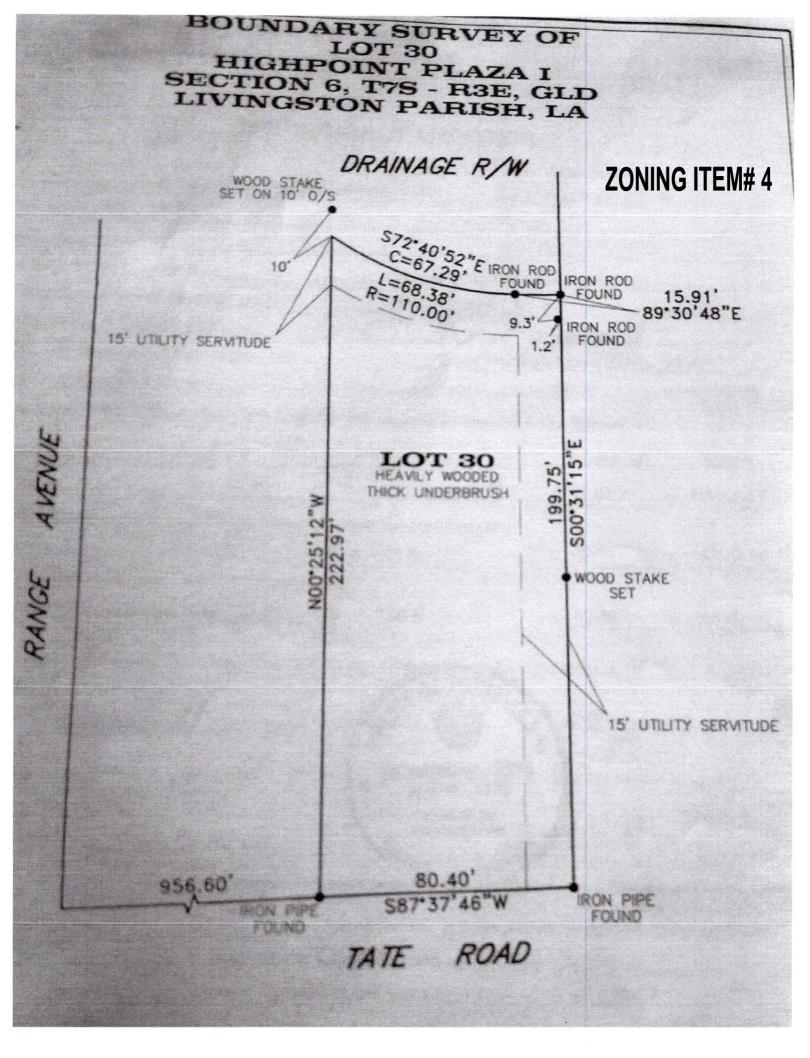

### ZONING COMMISSION

| #  | TOPICS                                                                                                                                                                                                                                                                                                  | NOTES |
|----|---------------------------------------------------------------------------------------------------------------------------------------------------------------------------------------------------------------------------------------------------------------------------------------------------------|-------|
| 1. | Approve the minutes of the previous meeting of April 12, 2021, as sent to each member.                                                                                                                                                                                                                  |       |
| 2. | Hold a Public Hearing on a fence height variance request from 6 feet to 5 feet located in Sec 67, T7S-R2E, G.L.D., City of Denham Springs, Livingston Parish, Louisiana (V-1011). Requested by Ann & Randall Smith [1283 S. river Rd]                                                                   |       |
| 3. | Hold a Public Hearing for a Special Use Permit request for the purpose of<br>a Town home development in Section 44, T6S-R3E, G.L.D, City of Denham<br>Springs, Livingston Parish Louisiana (SUP-107-21). Requested by Very<br>Good Properties, LLC [MLK @ Pete's Hwy]                                   |       |
| 4. | Hold a Public Hearing on a Special Use Permit request for Parcel #<br>0361154, in Section 6, T7S-R3E, G.L.D, City of Denham Springs,<br>Livingston Parish Louisiana for the purpose of a Residential Town home<br>development (SUP-108-21). Requested by Apex Construction [Across from<br>218 Tate Rd] |       |