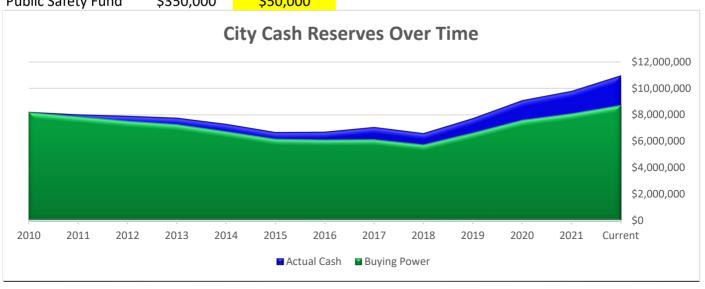

#### VII. Informational Items

- A. July 2021 Financial Report
- VIII. Citizens to be Heard (Five Minute Time Limit Per Person)
  - IX. Adjournment

#### **INFORMATIONAL ITEMS**

The June 2021 Financial Report was discussed.