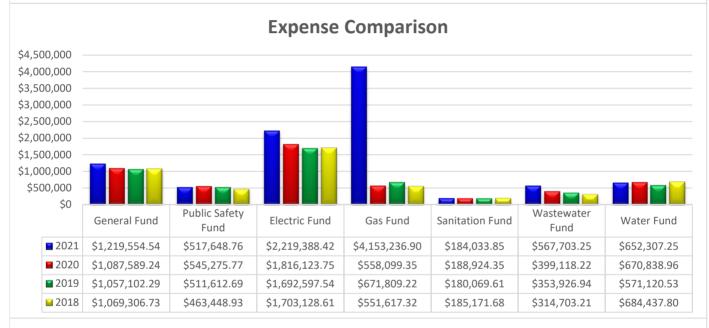

#### VII. Informational Items

- A. July 2021 Financial Report
- VIII. Citizens to be Heard (Five Minute Time Limit Per Person)
  - IX. Adjournment

#### **INFORMATIONAL ITEMS**

The June 2021 Financial Report was discussed.