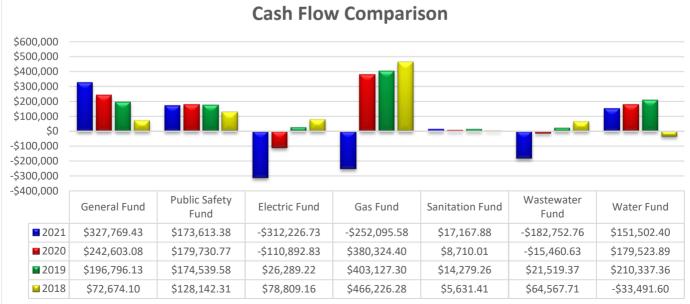

#### VII. Informational Items

- A. July 2021 Financial Report
- VIII. Citizens to be Heard (Five Minute Time Limit Per Person)
  - IX. Adjournment