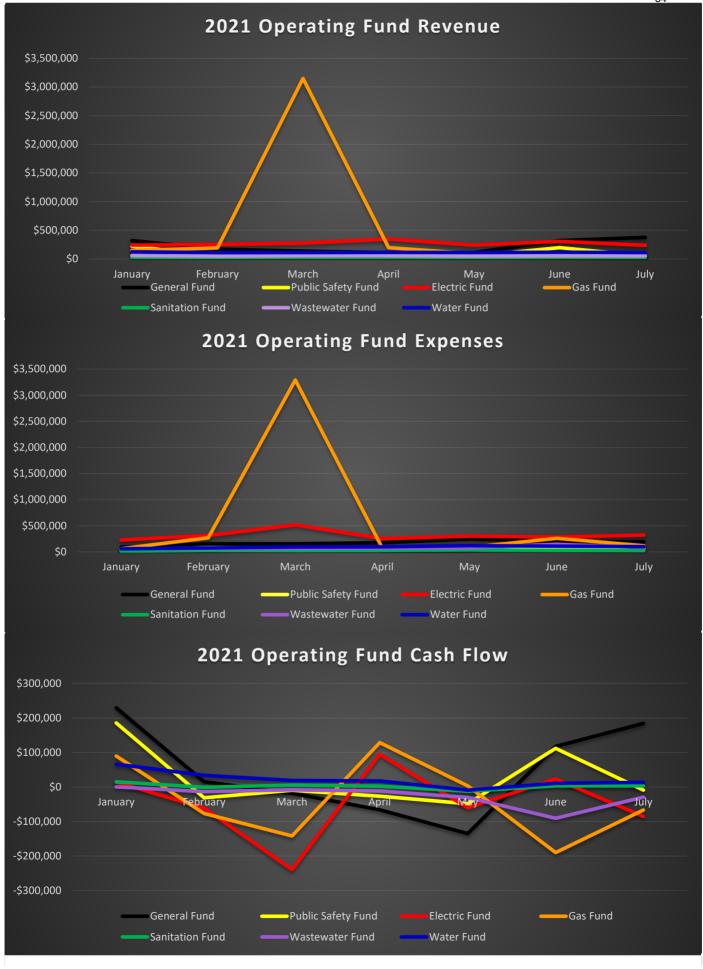

#### VII. Informational Items

- A. July 2021 Financial Report
- VIII. Citizens to be Heard (Five Minute Time Limit Per Person)
  - IX. Adjournment

#### **INFORMATIONAL ITEMS**

The June 2021 Financial Report was discussed.