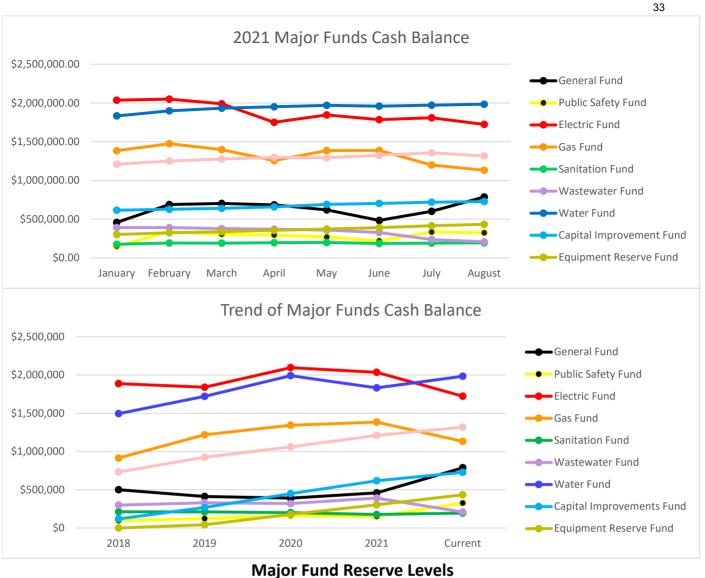

#### VII. Informational Items

- A. July 2021 Financial Report
- VIII. Citizens to be Heard (Five Minute Time Limit Per Person)
  - IX. Adjournment

#### **INFORMATIONAL ITEMS**

The June 2021 Financial Report was discussed.