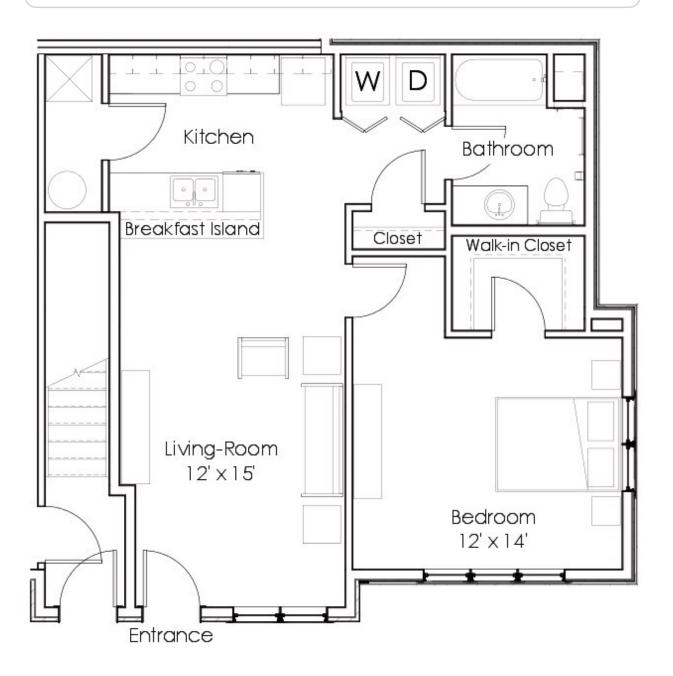

### One Bedroom / One Bathroom with Detached Garage

790 Square Feet

\$1,177

Unit No.: A&B 107

A7 Floor Plan