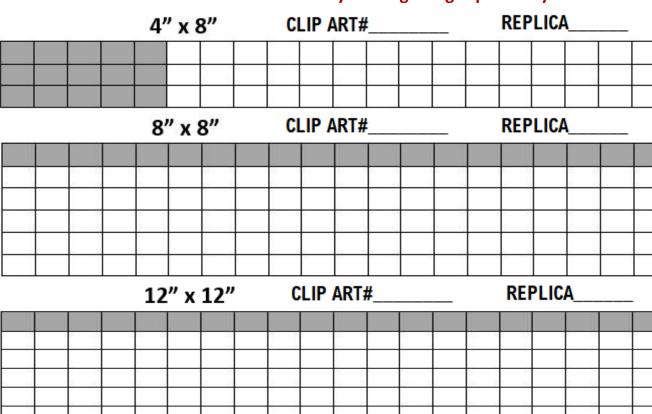

### **Dimensions & Description:**

4x8 with art: 15 spaces/characters - 3 lines
4x8 with no art: 20 spaces/characters - 3 lines
8x8 with art: 20 spaces/characters - 5 lines
8x8 with no art: 20 spaces/characters - 6 lines
12x12 with art: 20 spaces/characters - 7 lines
12x12 with no art: 20 spaces/characters - 8 lines

## **Clip Art Selection & Pricing:**

| Sizes     | Text Only | With Clip Art |
|-----------|-----------|---------------|
| 4" x 8"   | \$150     | \$150         |
| 8" x 8"   | \$275     | \$275         |
| 12" x 12" | \$550     | \$550         |

## **Engraved Brick Order Form**

Please do not write in shaded area if you are getting clip art on your brick