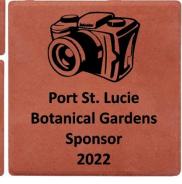

//www.pslbg.org/celebratory-bricks.html

## **Purchaser's Information**

| Name                 | _ |
|----------------------|---|
| Address              |   |
| Address              |   |
| City                 |   |
| State/Zip            |   |
| Email                |   |
| Phone                |   |
| Donation Amount (\$) |   |

## **Make Check Payable to:**

Friends of Port St. Lucie Botanical Gardens

### **Send Check to:**

2410 S.E. Westmoreland Blvd Port St. Lucie, FL 34987

For more information or if you have questions about your order please contact:

pslbgBricks@gmail.com

Ph. 772-337-1959

FRIENDS OF THE PORT ST. LUCIE



# Engraved Brick Fundraiser

Scan code with the camera app on your phone to open our website!



# Brick Examples

# In Memory of John Smith POW 1972









### **Dimensions & Description:**

4x8 with art: 15 spaces/characters - 3 lines
4x8 with no art: 20 spaces/characters - 3 lines
8x8 with art: 20 spaces/characters - 5 lines
8x8 with no art: 20 spaces/characters - 6 lines
12x12 with art: 20 spaces/characters - 7 lines
12x12 with no art: 20 spaces/characters - 8 lines

## **Clip Art Selection & Pricing:**











| Sizes     | Text Only | With Clip Art |
|-----------|-----------|---------------|
| 4" x 8"   | \$150     | \$150         |
| 8" x 8"   | \$275     | \$275         |
| 12" x 12" | \$550     | \$550         |

## **Engraved Brick Order Form**

Please do not write in shaded area if you are getting clip art on your brick