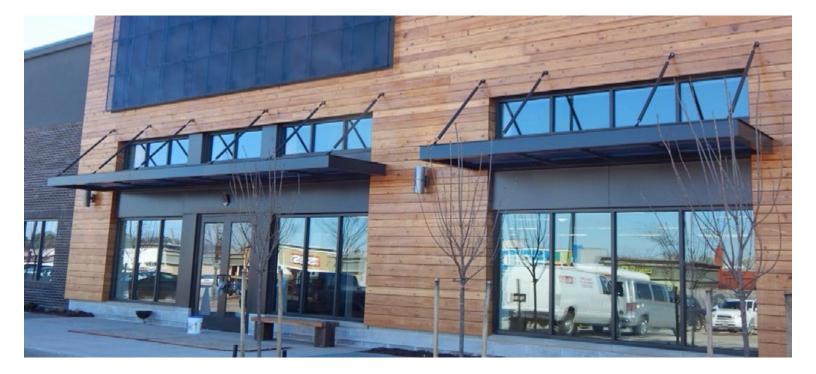

## SUNSCREENS

Enterprise Tarpaulin Sunscreens, is a modular louvered panel assembly to order, and affix to an existing substructure to form an aesthetically pleasing enclosure. Panel sizes are calculated and manufactured to various dimensions and sizes according to our client's specifications. Site specific engineering, code compliance in several states (as well as international) for documentation or product approvals are available from our engineer. Finishes are available in a standard architectural color palette or custom specific selection to match your business using our powder coat process.

## **COMPLETED DESIGNS**

Enterprise Tarpaulin Products, Inc. | B & B Awnings