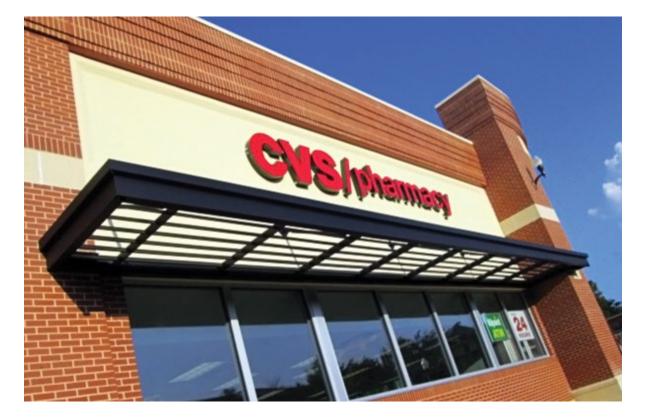

## SUNSCREENS

Enterprise Tarpaulin Sunscreens, is a modular louvered panel assembly to order, and affix to an existing substructure to form an aesthetically pleasing enclosure. Panel sizes are calculated and manufactured to various dimensions and sizes according to our client's specifications. Site specific engineering, code compliance in several states (as well as international) for documentation or product approvals are available from our engineer. Finishes are available in a standard architectural color palette or custom specific selection to match your business using our powder coat process.

## **COMPLETED DESIGNS**

Enterprise Tarpaulin Products, Inc. | B & B Awnings