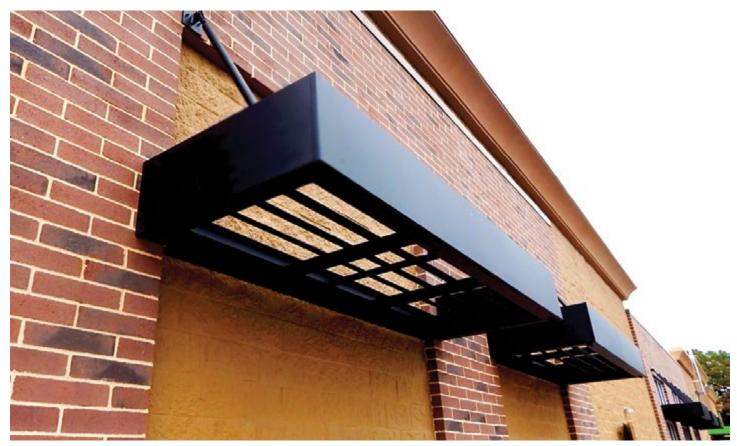

## SUNSCREENS

Enterprise Tarpaulin Sunscreens, is a modular louvered panel assembly to order, and affix to an existing substructure to form an aesthetically pleasing enclosure. Panel sizes are calculated and manufactured to various dimensions and sizes according to our client's specifications. Site specific engineering, code compliance in several states (as well as international) for documentation or product approvals are available from our engineer. Finishes are available in a standard architectural color palette or custom specific selection to match your business using our powder coat process.

## **COMPLETED DESIGNS**

Enterprise Tarpaulin Products, Inc. | B & B Awnings