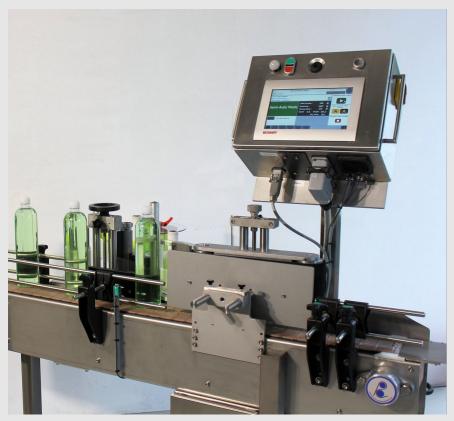

www.baumann-industries.com sales@baumann-industrie.com Tel. + 61 (2) 720 521 70

BAUMANN conveyor belt feed labellers with modular plastic chain conveyors are designed for the wrap-around labelling of cylindrical products and for front and back labelling,

The portable CWL inline belt feed labelers are cost – effective and suitable for most packing lines.

The portability of the CWL labellers enables operators to easily position the labeler anywhere in their packing line to apply virtually any size of pressure sensitive labels to the top of boxes, food trays, and other packages.

A wide range of equipment options for product handling, label application, printing and quality inspection ensure every particular requirement can be met.