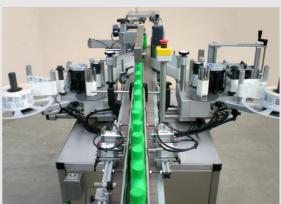

www.baumann-industries.com sales@baumann-industrie.com Tel. + 61 (2) 720 521 70

BAUMANN conveyor belt feed labellers with modular plastic chain conveyors are designed for the wrap-around labelling of cylindrical products and for front and back labelling,

A wide range of equipment options for product handling, label application, printing and quality inspection ensure every particular requirement can be met.