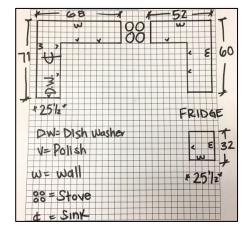

## Sketch

Please provide a dimensioned sketch noting the widths and depths for each countertop. Include the locations of walls and desired backsplash along with the location of the sink and range.

Note: All dimensions should be recorded in inches.