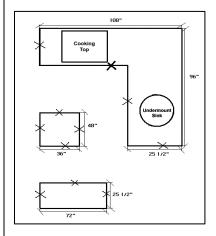

## Sketch

Please provide a dimensioned sketch noting the widths and depths for each countertop. Include the locations of walls and desired backsplash along with the location of the sink and range.

Note: All dimensions should be recorded in inches.