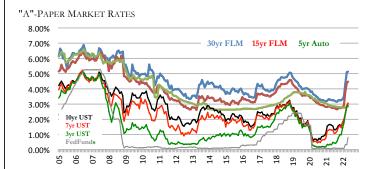

-0.70%

-1.55%

-2.00%

-2.05%

|                                               |                                  |                                  | AVER                                 | AGE CRED                         | T UNION R            | ATES AND F                 | RATE SENS               | SITIVITI         | IES   |                  |       |                   |
|-----------------------------------------------|----------------------------------|----------------------------------|--------------------------------------|----------------------------------|----------------------|----------------------------|-------------------------|------------------|-------|------------------|-------|-------------------|
|                                               | THIS WK<br>5/12/22               | CHANGE<br>YTD                    | IN MARKET RA<br>Nov18 High           | TES SINCE<br>2021 Low            | Rate Sensit          | tivities Since:<br>2021Low |                         |                  |       |                  |       |                   |
| Classic CC<br>Platinum CC                     | 11.04%<br>9.51%                  | 0.06%                            | -0.65%<br>-0.76%                     | 0.23%<br>0.41%                   | 24%<br>84%           | 92%<br>164%                | 5.50%<br>5.00%<br>4.50% |                  |       |                  |       | 15yMtg            |
| 48mo Veh<br>60mo Veh<br>72mo Veh              | 2.77%<br>2.88%<br>3.18%          | 0.09%<br>0.10%<br>0.09%          | -0.89%<br>-0.89%<br>-0.94%           | 0.09%<br>0.10%<br>0.09%          | 5%<br>6%<br>5%       | 4%<br>4%<br>3%             | 4.00%<br>3.50%          | 4                | 1yVeh | 5yVeh            | 6yVeh | •                 |
| HE LOC<br>10yr HE                             | 3.92%<br>4.75%                   | 0.16%<br>0.15%                   | -1.64%<br>-0.77%                     | 0.16%<br>0.15%                   | 64%<br>10%           | 64%<br>6%                  | 3.00%<br>2.50%<br>2.00% |                  |       |                  |       |                   |
| 15yr FRM<br>30yr FRM                          | 4.53%<br>5.20%                   | 1.79%<br>1.94%                   | -0.05%<br>0.14%                      | 1.87%<br>2.05%                   | 122%<br>147%         | 79%<br>91%                 | 1.50%                   | 1                |       |                  |       |                   |
| Sh Drafts<br>Reg Svgs<br>MMkt-10k<br>MMkt-50k | 0.05%<br>0.10%<br>0.16%<br>0.22% | 0.00%<br>0.01%<br>0.01%<br>0.00% | -0.09%<br>-0.09%<br>-0.32%<br>-0.43% | 0.00%<br>0.01%<br>0.01%<br>0.00% | 0%<br>1%<br>1%<br>0% | 0%<br>1%<br>1%<br>0%       | 0.50%                   | F36 1            |       | 2 3              | 5     | 7                 |
| 6mo CD                                        | 0.28%                            | 0.04%                            | -0.75%                               | 0.04%                            | 3%                   | 3%                         | '<br>4 Y Ve             |                  | prea  | ds Over<br>0.21% | · /   | JS Treasury<br>Re |
| 1yr CD<br>2yr CD                              | 0.41%<br>0.56%                   | 0.06%<br>0.09%                   | -1.10%<br>-1.29%                     | 0.06%<br>0.10%                   | 4%<br>5%             | 3%<br>4%                   | 5Y Ve<br>15Y N          | hicle<br>Iortgag |       | 0.15%<br>1.67%   |       | 1)<br>2)          |
| 3yr CD                                        | 0.68%                            | 0.11%                            | -1.38%                               | 0.11%                            | 6%                   | 4%                         | 30Y N                   | Iortgag          | е     | 2.36%            |       | 31                |