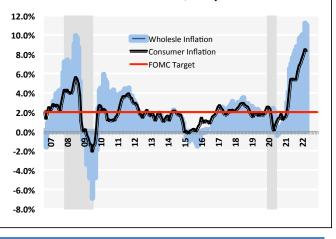

### **INFLATION PROFILE**

WHOLESALE versus CONSUMER INFLATION, Monthly Year-over-Year

972.740.9531

| Brian | Turner |
|-------|--------|

mitigation metrics in the coming quarters.

up with inflation.

President & Chief Economist

### INFLATION SOARS 8.3% IN APRIL - REMAINING NEAR 40-YEAR HIGH

The Labor Department said Wednesday that the consumer price index, a broad measure of the price for everyday goods including gasoline, groceries and rents, rose 8.3% in April from a year ago, below the 8.5% year-over-year surge recorded in March. Prices jumped 0.3% in the one-month period from March.

So-called core prices, which exclude more volatile measurements of food and energy, climbed 6.2% in April from the previous year. Core prices also rose 0.6% on a monthly basis – double the 0.3% increase notched in March, suggesting that underlying inflationary pressures remain strong.

|                         |            | LATEST   | CURRENT | PREV   |
|-------------------------|------------|----------|---------|--------|
| GDP                     | QoQ        | Q1-1st   | -1.4%   | 6.9%   |
| GDP - YTD               | Annl       | Q1-1st   | -1.4%   | 5.6%   |
| Consumer Spending       | QoQ        | Q1-1st   | 2.7%    | 2.5%   |
| Consumer Spending YTD   | Annl       | Q1-1st   | 2.7%    | 7.0%   |
| Linomployment Pate      | Мо         | April    | 3.6%    | 3.8%   |
| Unemployment Rate       |            | April    |         |        |
| Chg in Non-farm Jobs    | Mo (000s)  | April    | 428     | 431    |
| Chg in Private Payrolls | Mo (000s)  | April    | 406     | 426    |
| Wholesale Inflation     | YoY        | April    | 11.0%   | 11.5%  |
| Consumer Inflation      | YoY        | April    | 8.3%    | 8.5%   |
| Core Inflation          | YoY        | April    | 6.2%    | 6.5%   |
|                         |            |          | 4.4.00/ | 40.000 |
| Consumer Credit         | Annual     | March    | 14.0%   | 10.2%  |
| Retail Sales            | YoY        | March    | 12.4%   | 15.5%  |
| Vehicle Sales           | Annl (Mil) | April    | 14.8    | 13.7   |
| Home Sales              | Annl (Mil) | March    | 6.542   | 6.821  |
| Home Prices             | YoY        | February | 19.8%   | 19.2%  |