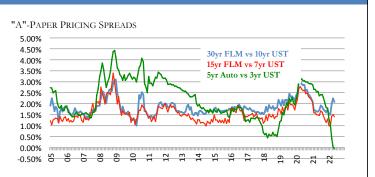

-0.70%

-1.55%

-2.00%

-2.05%

|                                               |                                  |                                  | AVER                                 | AGE CRED                         | T UNION R            | ATES AND F                 | RATE SENS               | SITIVITI         | IES   |                  |       |                   |
|-----------------------------------------------|----------------------------------|----------------------------------|--------------------------------------|----------------------------------|----------------------|----------------------------|-------------------------|------------------|-------|------------------|-------|-------------------|
|                                               | THIS WK<br>5/12/22               | CHANGE<br>YTD                    | IN MARKET RA<br>Nov18 High           | TES SINCE<br>2021 Low            | Rate Sensit          | tivities Since:<br>2021Low |                         |                  |       |                  |       |                   |
| Classic CC<br>Platinum CC                     | 11.04%<br>9.51%                  | 0.06%                            | -0.65%<br>-0.76%                     | 0.23%<br>0.41%                   | 24%<br>84%           | 92%<br>164%                | 5.50%<br>5.00%<br>4.50% |                  |       |                  |       | 15yMtg            |
| 48mo Veh<br>60mo Veh<br>72mo Veh              | 2.77%<br>2.88%<br>3.18%          | 0.09%<br>0.10%<br>0.09%          | -0.89%<br>-0.89%<br>-0.94%           | 0.09%<br>0.10%<br>0.09%          | 5%<br>6%<br>5%       | 4%<br>4%<br>3%             | 4.00%<br>3.50%          | 4                | 1yVeh | 5yVeh            | 6yVeh | •                 |
| HE LOC<br>10yr HE                             | 3.92%<br>4.75%                   | 0.16%<br>0.15%                   | -1.64%<br>-0.77%                     | 0.16%<br>0.15%                   | 64%<br>10%           | 64%<br>6%                  | 3.00%<br>2.50%<br>2.00% |                  |       |                  |       |                   |
| 15yr FRM<br>30yr FRM                          | 4.53%<br>5.20%                   | 1.79%<br>1.94%                   | -0.05%<br>0.14%                      | 1.87%<br>2.05%                   | 122%<br>147%         | 79%<br>91%                 | 1.50%                   | 1                |       |                  |       |                   |
| Sh Drafts<br>Reg Svgs<br>MMkt-10k<br>MMkt-50k | 0.05%<br>0.10%<br>0.16%<br>0.22% | 0.00%<br>0.01%<br>0.01%<br>0.00% | -0.09%<br>-0.09%<br>-0.32%<br>-0.43% | 0.00%<br>0.01%<br>0.01%<br>0.00% | 0%<br>1%<br>1%<br>0% | 0%<br>1%<br>1%<br>0%       | 0.50%                   | F36 1            |       | 2 3              | 5     | 7                 |
| 6mo CD                                        | 0.28%                            | 0.04%                            | -0.75%                               | 0.04%                            | 3%                   | 3%                         | '<br>4 Y Ve             |                  | prea  | ds Over<br>0.21% | · /   | JS Treasury<br>Re |
| 1yr CD<br>2yr CD                              | 0.41%<br>0.56%                   | 0.06%<br>0.09%                   | -1.10%<br>-1.29%                     | 0.06%<br>0.10%                   | 4%<br>5%             | 3%<br>4%                   | 5Y Ve<br>15Y N          | hicle<br>Iortgag |       | 0.15%<br>1.67%   |       | 1)<br>2)          |
| 3yr CD                                        | 0.68%                            | 0.11%                            | -1.38%                               | 0.11%                            | 6%                   | 4%                         | 30Y N                   | Iortgag          | е     | 2.36%            |       | 31                |