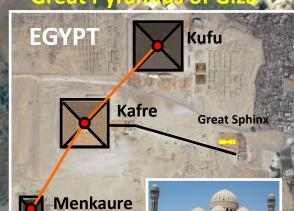

## COSMIC DRAGON

. 4.1

Dragon Nebula or 'Horsehead' Could this have been the an abode of Lucifer in the Havens?

Alnitak

Mintaka PALACE ASHUR-BANIPAL Menkaure

Alnikan TEMPLE NAB Kafre

**Great Sphinx** 

Alnitak TEMPLE ISHTAR Kufu