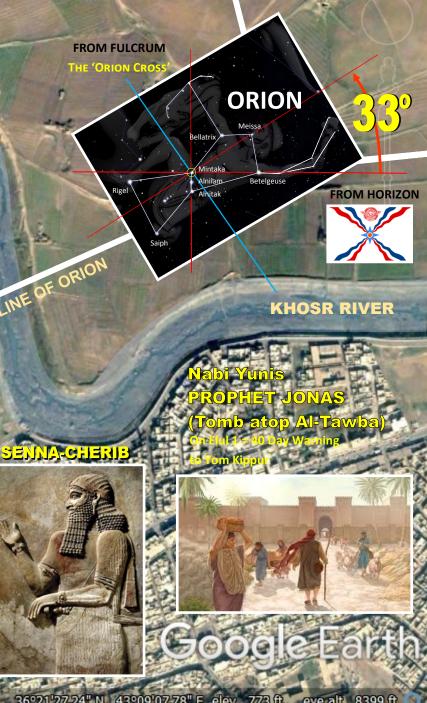

## DRAGON TEMPLE OF

The purpose of this illustration is to consider the astronomical correlations of the entire ancient city of Nineveh. This study presents the assertion that the entire ancient city perimeter and its 7 gates was inshioned after the pattern of *Orion*. This ancient city is what is now called Mosul in to dern-day lrag, it is situated on the *Tigris River* to the north of Bagdad and has a rich history of one of the fiercest empires the world has ever known, the *Assyrians*. In ancient times, this capital was founded by those that are considered the 'Cradle of Civilization' after the *Flood of Noah* the original capitol of Nineveh was founded in approximately 3000 BC. The kings were considered to have been part of the bloodline of the *Anunnaki* were those that supposedly came from such star constellations of *Orion* and the *Pleiades*. These were the 'gods' that came down from 'heaven' and seeded such bloodlines as they interbred with the human race. This is corroborated in the account of Genesis 6.

## NINEVEH, ANCIENT ASSYRIA

(Mosul, Iraq) Citadel of Senna-cherib

reat Mos

'Rigel

© Composition & Some Graphics by LUIS B. VEGA vegapost@hotmail.co.n www.PostScripts.org FOR ILLUSTRATION PURPOSES ONLY

2002

Some Sources GoogleEarth.com Wikipedia.com KUINJIK MOUNT

Mashki Gate