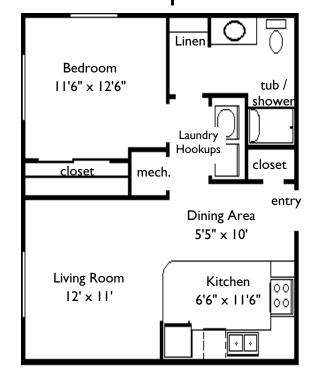

h native trees and shrubs. Convenient features such as a kitchen pantry, dishwashers, individual laundry facilities and garages await you. You will be pleasantly surprised by our affordable rental rates made possible through special considerations to those individuals that may earn less than the median area income. Parkway Pointe combines a peaceful country-like atmosphere with the convenience of city living. For the quality lifestyle you've been searching for, look no further than Parkway Pointe Senior Residence.

(913) 788-5841 7601 Parallel Parkway Kansas City, Kansas 66112





Senior Residence (913) 788-5841

**7601 Parallel Parkway Kansas City, Kansas 66112** 

www.Beacon.cc





One and Two
Bedrooms Available

## Brand New One and Two Bedrooms Available

## One Bedroom 600 Sq. Ft.





## Senior Residence

- ✓ Independent living for adults 55 years and over.
- ✓ Fully equipped kitchens with dishwashers and disposals
- Custom fit window blinds and verticals provided
- √ Kitchen Pantry / Extra storage
- √ Easy clean European style cabinetry
- √ Full size washer and dryer connections in every home
- ✓ Controlled access entry, with intercom
- ✓ Emergency call system
- ✓ Individual hot water heating, furnace and central air
- √ Off street parking and garages
- ✓ Beautiful community room
- √ Resident lounge on every floor
- ✓ On-site manager and 24 hour emergency maintenance



## Two Bedroom 850 Sq. Ft.



Rent \$

Deposit: \$200.00

Room dimensions and square footage is approximate and will vary in some plans