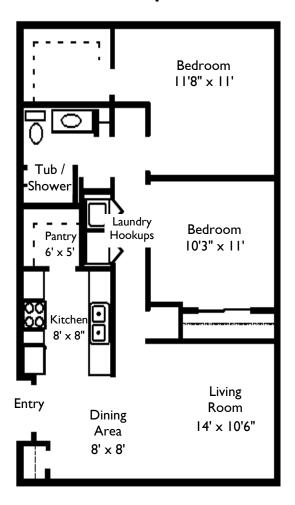

## Two Bedroom 850 Sq. Ft.

Rent \$

Deposit: \$200.00

Room dimensions and square footage is approximate and will vary in some plans