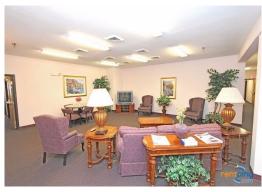

## Senior Residence

- ✓ Independent living for adults 55 years and over.
- ✓ Fully equipped kitchens with dishwashers and disposals
- Custom fit window blinds and verticals provided
- √ Kitchen Pantry / Extra storage
- √ Easy clean European style cabinetry
- √ Full size washer and dryer connections in every home
- ✓ Controlled access entry, with intercom
- ✓ Emergency call system
- ✓ Individual hot water heating, furnace and central air
- √ Off street parking and garages
- ✓ Beautiful community room
- √ Resident lounge on every floor
- ✓ On-site manager and 24 hour emergency maintenance