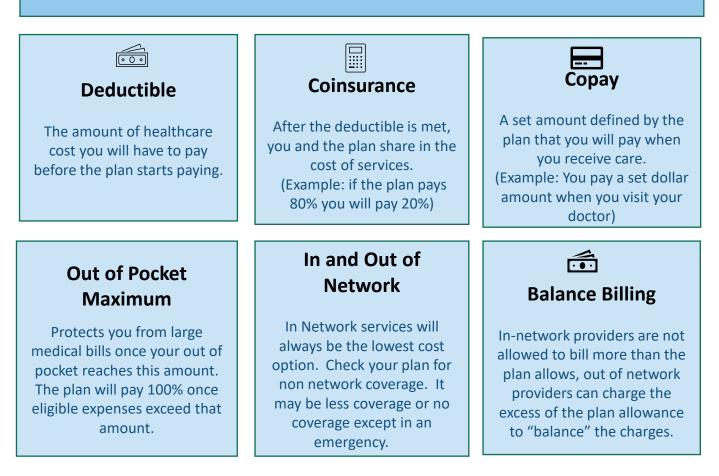

# **Choosing a Medical Plan**

TIPS: Check the Network to ensure your doctor or hospital is covered. Consider premium cost, deductibles and copays that may affect your true out of pocket.