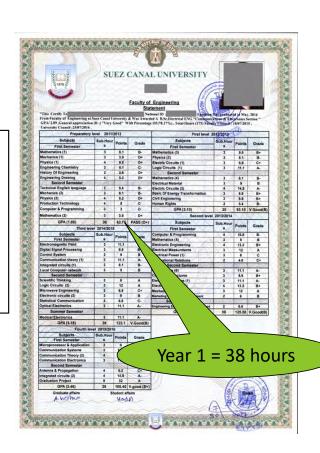

### Osmania University

### Faculty of Engineering

Roll 20 0392-727 MEDIUM: English

| MEDI                            | IUM: English               |
|---------------------------------|----------------------------|
| This is to certify that         |                            |
| son   daughter of               | has been                   |
| admitted to the Degree of       |                            |
| Bachelor of                     | Engineering                |
| Spl. Production                 | on Cognetina               |
| of this University, helshe have | ing passed the Examination |
| in Sure 199,5 in                | Pirt Division with -       |
| Given under the sea             | l of the University        |
|                                 | 7                          |
|                                 | W-shi                      |
| Hyderabad<br>Dated 5-FEB 1997-  | Vice-Chancellor            |
|                                 | Verified by                |

## OSMANIA UNIVERSITY MEMORANDUM OF MARKS BACHELOR OF ENGINEERING

MINIMUM PASS MARKS

40%

50%

NO.

838

PRACTICAL

THEORY

DATED

22/05/93 B.E. II/IV I SEMESTER MARCH 1993

SESSIONALS (COMBINED) 50%

EXAMINATION

| OLL NO | NAME                                                                                                                                                                                                                                                                                                                                                                                                                                                                                                                                                                                                                                                                                                                                                                                                                                                                                                                                                                                                                                                                                                                                                                                                                                                                                                                                                                                                                                                                                                                                                                                                                                                                                                                                                                                                                                                                                                                                                                                                                                                                                                                           |                      |                  |                        |                  |
|--------|--------------------------------------------------------------------------------------------------------------------------------------------------------------------------------------------------------------------------------------------------------------------------------------------------------------------------------------------------------------------------------------------------------------------------------------------------------------------------------------------------------------------------------------------------------------------------------------------------------------------------------------------------------------------------------------------------------------------------------------------------------------------------------------------------------------------------------------------------------------------------------------------------------------------------------------------------------------------------------------------------------------------------------------------------------------------------------------------------------------------------------------------------------------------------------------------------------------------------------------------------------------------------------------------------------------------------------------------------------------------------------------------------------------------------------------------------------------------------------------------------------------------------------------------------------------------------------------------------------------------------------------------------------------------------------------------------------------------------------------------------------------------------------------------------------------------------------------------------------------------------------------------------------------------------------------------------------------------------------------------------------------------------------------------------------------------------------------------------------------------------------|----------------------|------------------|------------------------|------------------|
| SL.    | PARTY TYPESTALL CONTRACTOR OF  | THEORY OR PRACTICALS |                  | SESSIONALS CLASS TESTS |                  |
| NO.    | SUBJECT                                                                                                                                                                                                                                                                                                                                                                                                                                                                                                                                                                                                                                                                                                                                                                                                                                                                                                                                                                                                                                                                                                                                                                                                                                                                                                                                                                                                                                                                                                                                                                                                                                                                                                                                                                                                                                                                                                                                                                                                                                                                                                                        | MAXIMUM.<br>MARKS    | MARKS<br>SECURED | MAXIMUM<br>MARKS       | MARKS<br>SECURED |
| 1      | MATHEMATICS - III                                                                                                                                                                                                                                                                                                                                                                                                                                                                                                                                                                                                                                                                                                                                                                                                                                                                                                                                                                                                                                                                                                                                                                                                                                                                                                                                                                                                                                                                                                                                                                                                                                                                                                                                                                                                                                                                                                                                                                                                                                                                                                              | 70                   | 41               | 30                     | 30               |
| 2      | STRENGTH OF MATERIALS                                                                                                                                                                                                                                                                                                                                                                                                                                                                                                                                                                                                                                                                                                                                                                                                                                                                                                                                                                                                                                                                                                                                                                                                                                                                                                                                                                                                                                                                                                                                                                                                                                                                                                                                                                                                                                                                                                                                                                                                                                                                                                          | 70                   | 32               | 30                     | 29               |
| 3      | MATERIAL SCIENCE                                                                                                                                                                                                                                                                                                                                                                                                                                                                                                                                                                                                                                                                                                                                                                                                                                                                                                                                                                                                                                                                                                                                                                                                                                                                                                                                                                                                                                                                                                                                                                                                                                                                                                                                                                                                                                                                                                                                                                                                                                                                                                               | 70                   | 46               | 30                     | 25               |
| 4      | ELECT. TECHNOLOGY                                                                                                                                                                                                                                                                                                                                                                                                                                                                                                                                                                                                                                                                                                                                                                                                                                                                                                                                                                                                                                                                                                                                                                                                                                                                                                                                                                                                                                                                                                                                                                                                                                                                                                                                                                                                                                                                                                                                                                                                                                                                                                              | 70                   | AB               | 30                     | 24               |
| 5      | ENGG. ECONOMICS & ACCOUNTANCY                                                                                                                                                                                                                                                                                                                                                                                                                                                                                                                                                                                                                                                                                                                                                                                                                                                                                                                                                                                                                                                                                                                                                                                                                                                                                                                                                                                                                                                                                                                                                                                                                                                                                                                                                                                                                                                                                                                                                                                                                                                                                                  | 70                   | AB               | 30                     | 27               |
| 6      | FLUID MECHANICS                                                                                                                                                                                                                                                                                                                                                                                                                                                                                                                                                                                                                                                                                                                                                                                                                                                                                                                                                                                                                                                                                                                                                                                                                                                                                                                                                                                                                                                                                                                                                                                                                                                                                                                                                                                                                                                                                                                                                                                                                                                                                                                | 70                   | AB               | 30                     | 25               |
| 7      | MACHINE DRAWING                                                                                                                                                                                                                                                                                                                                                                                                                                                                                                                                                                                                                                                                                                                                                                                                                                                                                                                                                                                                                                                                                                                                                                                                                                                                                                                                                                                                                                                                                                                                                                                                                                                                                                                                                                                                                                                                                                                                                                                                                                                                                                                | 50                   | 26               | 25                     | 25               |
| 8      | STRENGTH OF MATERIALS PR.                                                                                                                                                                                                                                                                                                                                                                                                                                                                                                                                                                                                                                                                                                                                                                                                                                                                                                                                                                                                                                                                                                                                                                                                                                                                                                                                                                                                                                                                                                                                                                                                                                                                                                                                                                                                                                                                                                                                                                                                                                                                                                      | 50                   | 34               | 25                     | 23               |
| 9      | ELECT.TECHNOLOGY PR.                                                                                                                                                                                                                                                                                                                                                                                                                                                                                                                                                                                                                                                                                                                                                                                                                                                                                                                                                                                                                                                                                                                                                                                                                                                                                                                                                                                                                                                                                                                                                                                                                                                                                                                                                                                                                                                                                                                                                                                                                                                                                                           | 50                   | 28               | 25                     | 23               |
| Levi   | ELECT YEAR ALL THE STORY OF ALL THE STORY OF A STORY OF |                      |                  |                        |                  |
| ASIA.  | WITH ATTEMPT OF THE STATE OF TH |                      |                  |                        |                  |
|        | Mariana de la compania del compania del compania de la compania del compania de la compania de la compania del compania de la compania de la compania de la compania de la compania del compania del compania del compania del compania del la compania del  | = =                  |                  | = =                    |                  |
|        |                                                                                                                                                                                                                                                                                                                                                                                                                                                                                                                                                                                                                                                                                                                                                                                                                                                                                                                                                                                                                                                                                                                                                                                                                                                                                                                                                                                                                                                                                                                                                                                                                                                                                                                                                                                                                                                                                                                                                                                                                                                                                                                                |                      |                  | 255                    | 231              |

COMBINED AGGREGATE OF SESSIONALS/PRACTICALS

255 231 825 438

COMBINED AGGREGATE OF THE EXAMINATION & SESSIONALS AGGREGATE MARKS SECURED IN WORDS \* FOUR\*THREE\*EIGHT\*

Verified by Educational Credential Evaluators, Inc.

RESULT

FAILED

FAILED

PERSON IN CHARGE

SUPERINTENDENT

CONTROLLER OF EXAMINATIONS