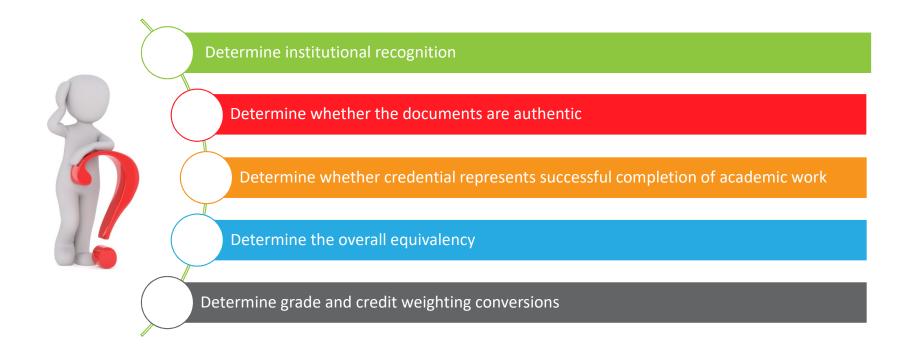

# Key elements of the credential evaluation process

# Five credential evaluation concepts that can be applied to university admissions decisions...

Admission requirements & level of education

Equivalency vs. competency

Credits & quantity of education completed