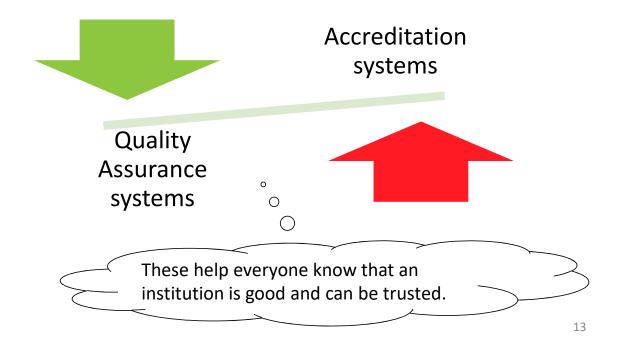

# How does the global community know the quality of a university?

## By quality, we mean...

- Legitimate
- Recognized
- Provides quality education
- Not a diploma mill

# How does a university administrator know the quality of a student who is applying?

## By quality, we mean...

 Appropriately prepared to have a high likelihood of successfully completing a particular program of study.