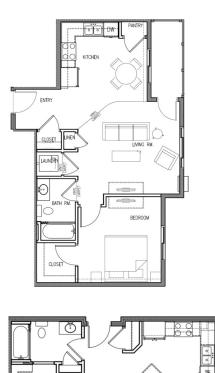

## Victory Court Apartments Phase II

555 Victory Ave S Sartell, MN 56377

Rental Information 320-761-6300

Floor Plans & Pricing (All Prices Subject to Change)

1 BD/1 BA

638 sq ft

T a

Plan C - \$825.00 1 BD/1 BA 745 sq ft

Plan D -\$825.00

Plan E -\$950.00 2 BD/1 BA 942 sq ft

37

1 BD/1 BA 748 sq ft

Plan G/H - \$950.00 2 BD/2 BA953 sq ft