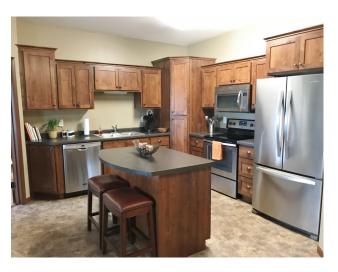

ictory Court offers spacious living with all the features of home.

- Washer/Dryer in Every Home
- 9 FT Ceilings
- Stainless Steel Appliances
- Center Island (in select units)
- Walk-In Closets
- Controlled Entry Key FOB System
- Community Room
- Theater Room
- Fitness Center
- Elevator
- Smoke-Free/Pet-Free Community
- Tuck Under Garages \$75.00/month Detached Garages - \$60.00/month
- Security Deposit: \$500.00
  Application Fee \$35.00/Per Adult
- Rent Includes: Heat, Water/Sewer, and Trash