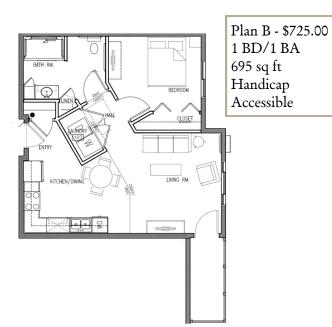

## Victory Court Apartments Phase II

555 Victory Ave S Sartell, MN 56377

Rental Information 320-761-6300

Floor Plans & Pricing (All Prices Subject to Change)

1 BD/1 BA

638 sq ft

T a

Plan C - \$825.00 1 BD/1 BA 745 sq ft