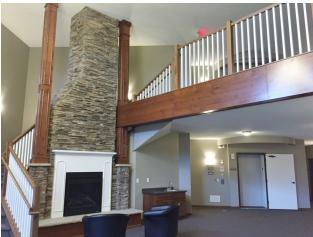

ictory Court offers spacious living with all the features of home.

- Washer/Dryer in Every Home
- 9 FT Ceilings
- Stainless Steel Appliances
- Center Island (in select units)
- Walk-In Closets
- Controlled Entry Key FOB System
- Community Room
- Theater Room
- Fitness Center
- Elevator
- Smoke-Free/Pet-Free Community
- Tuck Under Garages \$75.00/month Detached Garages - \$60.00/month
- Security Deposit: \$500.00
  Application Fee \$35.00/Per Adult
- Rent Includes: Heat, Water/Sewer, and Trash