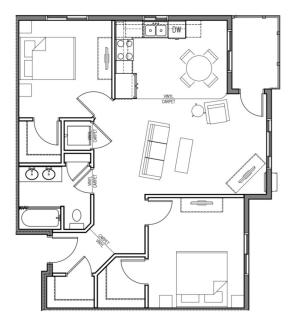

Plan D -\$825.00

Plan E -\$950.00 2 BD/1 BA 942 sq ft

37

1 BD/1 BA 748 sq ft

Plan G/H - \$950.00 2 BD/2 BA953 sq ft