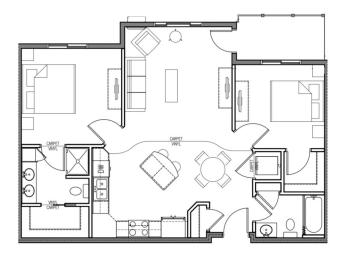

## Victory Court Apartments Phase II

555 Victory Ave S Sartell, MN 56377

Rental Information 320-761-6300

Floor Plans & Pricing (All Prices Subject to Change)

1 BD/1 BA

638 sq ft

T a

Plan C - \$825.00 1 BD/1 BA 745 sq ft