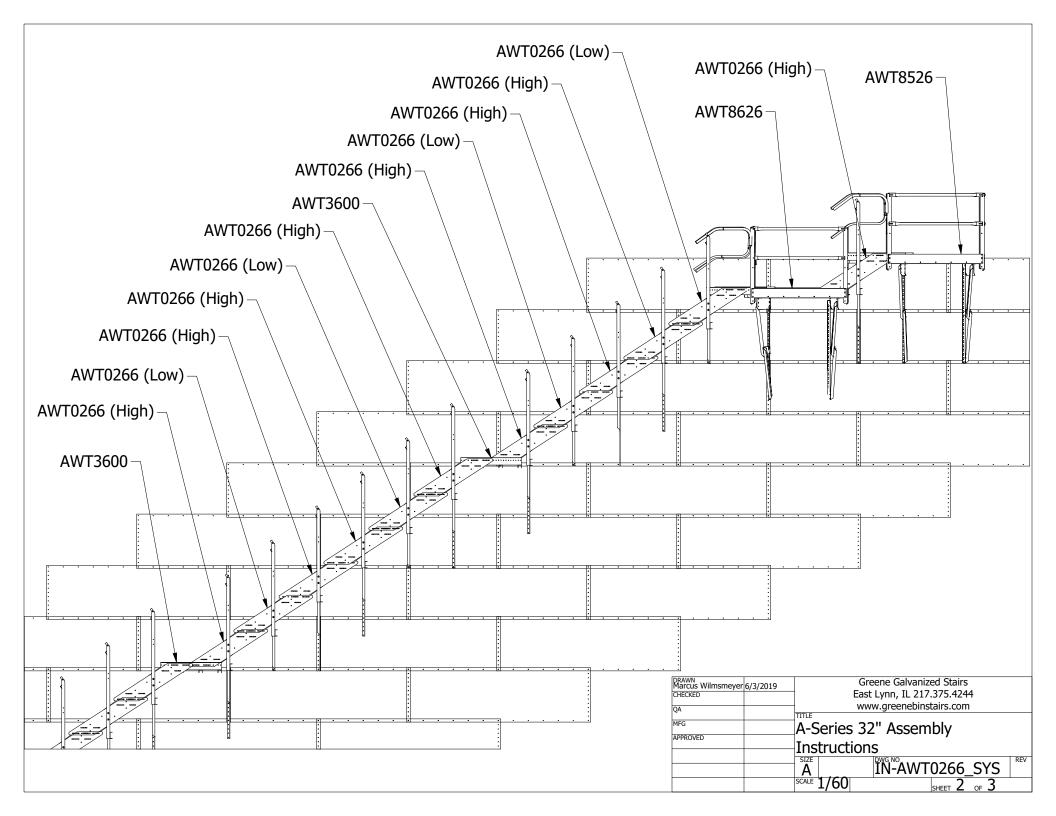

The AWT0266 Sidewall Stairs follow a pattern of Low, High, and High brackets. Please refer to the previous page or the IN-AWT0266 instructions for more information.

The AWT0266 Sidewall Stairs are 3 horizontal bolt spaces apart from each other. If an AWT3600 Landing is present, there are five bolt spaces between stair sections.

There are six AWT0266 Stair Sections (or two repeats of the Low, High, High pattern) between AWT3600 Landings.