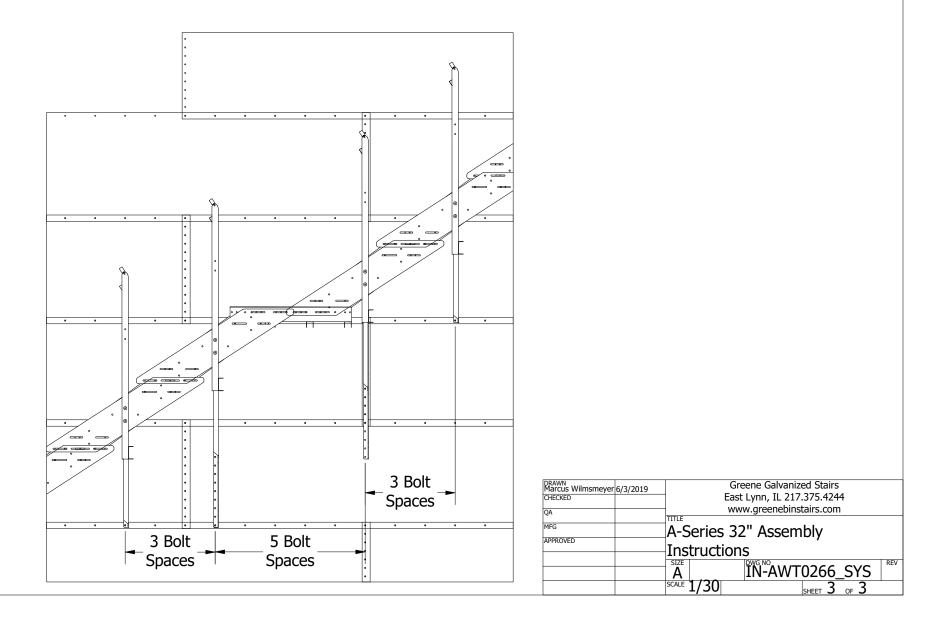

The AWT0266 Sidewall Stairs follow a pattern of Low, High, and High brackets. Please refer to the previous page or the IN-AWT0266 instructions for more information.

The AWT0266 Sidewall Stairs are 3 horizontal bolt spaces apart from each other. If an AWT3600 Landing is present, there are five bolt spaces between stair sections.