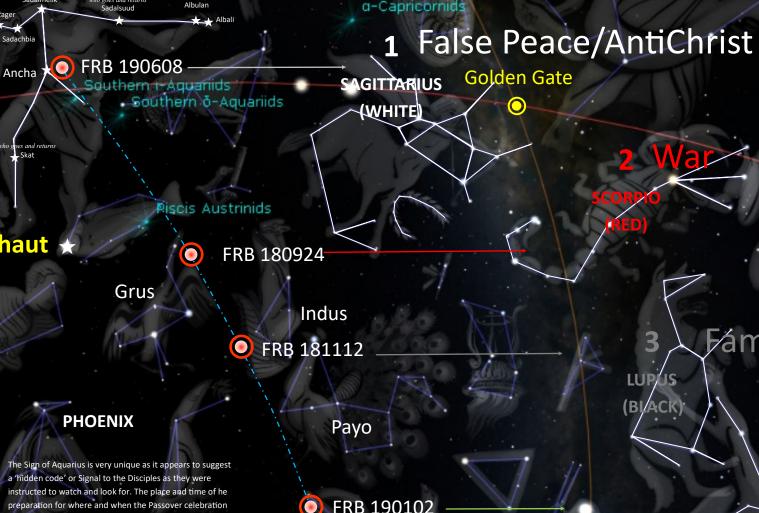

## Fámine/Plagues

Death

The 4 Signals or Fast Radio Bursts FRBs appear to correlate astronomically to the latitude of the 4 corresponding Signs of Sagittarius, Scorpio, Lupus and Centaur. These in turn suggest a possible prophetic reference to the 4 Horsemen of the Apocalypse.

CENTAUR (CLOROX)

4