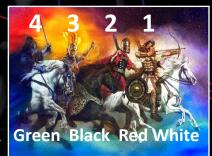

### MEN OF THE APOCALYPSE THE 4 HORSI

## Fámine/Plagues

Death

The 4 Signals or Fast Radio Bursts FRBs appear to correlate astronomically to the latitude of the 4 corresponding Signs of Sagittarius, Scorpio, Lupus and Centaur. These in turn suggest a possible prophetic reference to the 4 Horsemen of the Apocalypse.

CENTAUR (CLOROX)

4