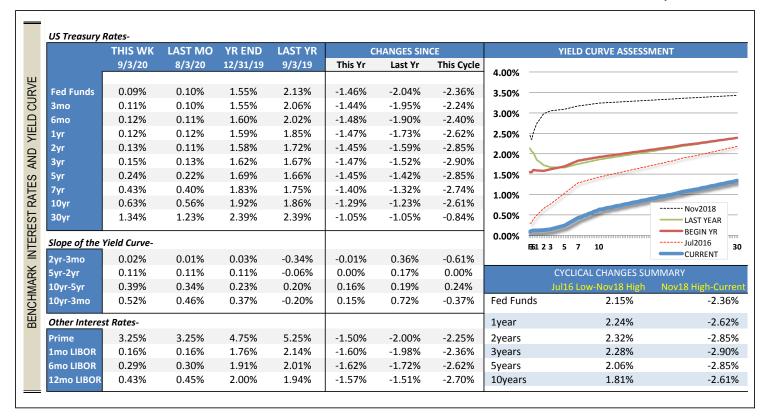

### AVERAGE CREDIT UNION RATES AND RATE SENSITIVITY

|             | THIS WK | YTD C  | hange     | Chg in Curr | ent Cycle* | Rate S | Sensitivity |
|-------------|---------|--------|-----------|-------------|------------|--------|-------------|
|             | 9/3/20  | Rate   | Benchmark | Rate        | Benchmark  | YTD    | Cycle       |
| Classic CC  | 10.90%  | -0.55% | -1.50%    | -0.79%      | -2.25%     | 37%    | 35%         |
| Platinum CC | 9.12%   | -0.80% | -1.50%    | -1.15%      | -2.25%     | 53%    | 51%         |
| 48mo Veh    | 3.07%   | -0.40% | -1.45%    | -0.59%      | -2.85%     | 28%    | 21%         |
| 60mo Veh    | 3.18%   | -0.41% | -1.47%    | -0.59%      | -2.90%     | 28%    | 20%         |
| 72mo Veh    | 3.51%   | -0.40% | -1.46%    | -0.61%      | -2.88%     | 27%    | 21%         |
| HE LOC      | 4.09%   | -0.91% | -1.50%    | -1.47%      | -2.25%     | 61%    | 65%         |
| 10yr HE     | 5.06%   | -0.22% | -1.45%    | -0.46%      | -2.90%     | 15%    | 16%         |
| 15yr FRM    | 2.99%   | -0.58% | -1.37%    | -1.59%      | -2.77%     | 42%    | 57%         |
| 30yr FRM    | 3.33%   | -0.68% | -1.29%    | -1.73%      | -2.61%     | 53%    | 66%         |
| Sh Drafts   | 0.12%   | -0.02% | -1.46%    | -0.02%      | -2.36%     | 1%     | 1%          |
| Reg Svgs    | 0.14%   | -0.05% | -1.46%    | -0.05%      | -2.36%     | 3%     | 2%          |
| MMkt-10k    | 0.23%   | -0.22% | -1.46%    | -0.25%      | -2.36%     | 15%    | 11%         |
| MMkt-50k    | 0.32%   | -0.30% | -1.46%    | -0.33%      | -2.36%     | 21%    | 14%         |
| 6mo CD      | 0.37%   | -0.62% | -1.48%    | -0.66%      | -2.40%     | 42%    | 28%         |
| 1yr CD      | 0.54%   | -0.86% | -1.47%    | -0.97%      | -2.62%     | 59%    | 37%         |
| 2yr CD      | 0.69%   | -0.95% | -1.45%    | -1.16%      | -2.85%     | 66%    | 41%         |
| 3yr CD      | 0.80%   | -0.99% | -1.47%    | -1.26%      | -2.90%     | 67%    | 43%         |