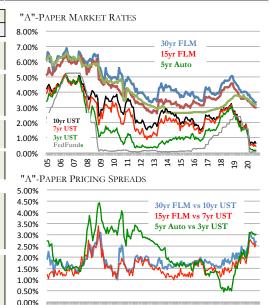

53%    | 66%         |
| Sh Drafts   | 0.12%   | -0.02% | -1.46%    | -0.02%      | -2.36%     | 1%     | 1%          |
| Reg Svgs    | 0.14%   | -0.05% | -1.46%    | -0.05%      | -2.36%     | 3%     | 2%          |
| MMkt-10k    | 0.23%   | -0.22% | -1.46%    | -0.25%      | -2.36%     | 15%    | 11%         |
| MMkt-50k    | 0.32%   | -0.30% | -1.46%    | -0.33%      | -2.36%     | 21%    | 14%         |
| 6mo CD      | 0.37%   | -0.62% | -1.48%    | -0.66%      | -2.40%     | 42%    | 28%         |
| 1yr CD      | 0.54%   | -0.86% | -1.47%    | -0.97%      | -2.62%     | 59%    | 37%         |
| 2yr CD      | 0.69%   | -0.95% | -1.45%    | -1.16%      | -2.85%     | 66%    | 41%         |
| 3yr CD      | 0.80%   | -0.99% | -1.47%    | -1.26%      | -2.90%     | 67%    | 43%         |



RELATIVE VALUE

### STRATEGICALLY FOR CREDIT UNIONS

Employment growth is still set to lag the recovery in broader economic activity over the coming months given its greater exposure to the services sectors worst affected by the pandemic. Nevertheless, the August data illustrate that, despite the earlier surge in virus cases and more recent fading of fiscal support, the recovery continues to plough on.

Still, we are focusing on the data specific on "permanent job losers," or those who do not expect to be called back from temporary layoffs, as a warning sign of the longer-term impacts of the pandemic on the labor market. In August, the number of permanent job losers increased by 534,000 to 3.4 million after holding steady month over month at about 2.9 million in July. Since February, the