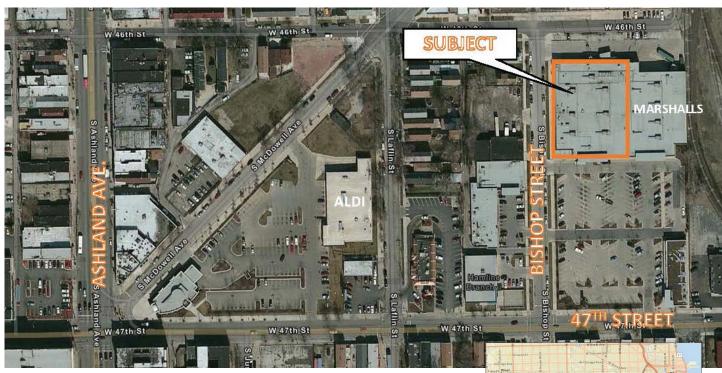

## 1424 W 47TH STREET

Price Per Foot: Building Size: Building Dimensions: Parcel Size: Year Built: Building/Site Configuration: Zoning:

Est. 2017 Population:

Est. 2017 Average Household Income:

**Additional Information:** 

- \$10.00 ± 31,750 SF ± 207' Wide by 160' Deep Bishop Plaza - 157,181 SF 1983 - Walmart opened in 2012 Freestanding Multi-tenant Building PD 875 (Planned Development)
- 1-mile Radius.......37,807 1.5-mile Radius......76,239 2-mile Radius......146,008

1-mile Radius......\$42,210 1.5-mile Radius.....\$47,364 2-mile Radius......\$50,339

- Highly visible property located in the famed shopping district of the historic Union Stock Yards.
- Anchor tenant space in Bishop Plaza that includes Marshalls, University of Illinois Medical Center and America's Best Contacts & Eyeglasses.
- Property is located minutes from I-90/94.
- Over 30,000 vehicles along 47th Street.