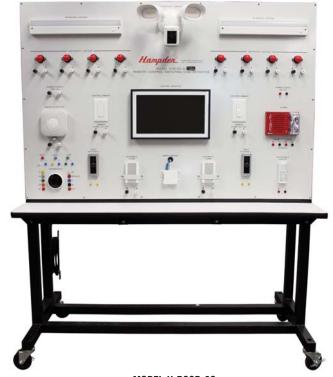

#### Residential/Commercial Remote Control Switching Demonstrator

## Description

The **Model H-RCSD-3C** Residential/Commercial Remote Control Switching Demonstrator is based on the Lutron 'Castea Home Controls' using the various Caseta Smart Bridge Components in addition to Ring, Nest, and Amazon components designed to simulate a residential/commercial system, including a complete comprehensive training program.

The following components are included:

- Load Center with circuit breakers (1)
- Ring Flood Light Cam (1)
- Smart Smoke Detector(1)
- Caseta Five-button ON/OFF Wireless Remote (2)
- Echo Show Smart Display (1)
- Fire Alarm (1)
- Smart Bridge (1)
- Nest Learning Thermostat (1)
- Ring Doorbell(2)
- Ring Chime (2)
- Caseta Occupancy Sensor(1)
- Colored Lamps with sockets (8)
- LED Lamps with fixtures (2)
- 12V.DC Power Supply (1)
- 24V.DC Power Supply (1)
- Instructor Insertable Faults (12)
- Cord Set

MODEL H-RCSD-3C Dimensions: 72"H x 60"W x 28"D Shipping Weight: 600 lbs

All components are wired to Hampden HB-3M captive head color coded binding post or Hampden HR-1S color coded banana jacks to permit student experimentation on each component.