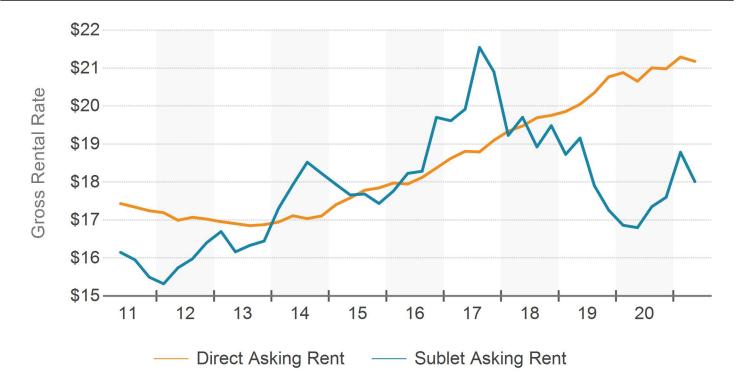

### **Rental Rates**

Kansas City Market Report

**GROSS ASKING RENT PER SF** 

### **DIRECT & SUBLET RENTAL RATES**

Kansas City Market Report

Kansas City Market Report