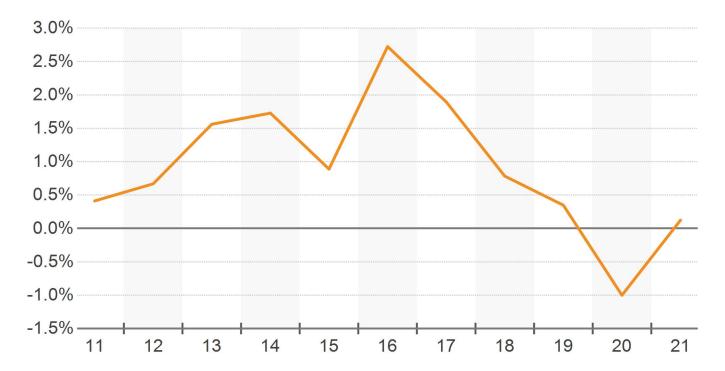

# Kansas City Market Report

PREPARED BY





### **Overview**

Kansas City Market Report

### ABSORPTION, DELIVERIES, VACANCY











### **Overview**

Kansas City Market Report

#### **VACANCY & RENTAL RATES**







### **Rental Rates**

Kansas City Market Report

**GROSS ASKING RENT PER SF** 



### **DIRECT & SUBLET RENTAL RATES**







Kansas City Market Report







Kansas City Market Report

#### AVAILABILITY RATE



### **AVAILABILITY & VACANCY RATE**







Kansas City Market Report





### PERCENT LEASED RATE







Kansas City Market Report

**OCCUPANCY & PERCENT LEASED** 











Kansas City Market Report



### MONTHS ON MARKET DISTRIBUTION







Kansas City Market Report

#### NET ABSORPTION



\_\_\_\_

### **NET ABSORPTION AS % OF INVENTORY**







Kansas City Market Report

### LEASING ACTIVITY



### MONTHS ON MARKET







Kansas City Market Report

#### MONTHS TO LEASE



MONTHS VACANT







Kansas City Market Report

#### **PROBABILITY OF LEASING IN MONTHS**







# **Construction Activity**

Kansas City Market Report

### CONSTRUCTION STARTS



### CONSTRUCTION DELIVERIES







# **Construction Activity**

Kansas City Market Report

UNDER CONSTRUCTION







### Sales Volume

Kansas City Market Report

#### SALES VOLUME



### SALES VOLUME BY STAR RATING







# Sales Pricing

Kansas City Market Report

#### AVERAGE SALE PRICE PER SF



### SALE TO ASKING PRICE DIFFERENTIAL







# Sales Pricing

Kansas City Market Report



### CAP RATE BY STAR RATING







# Sales Pricing

Kansas City Market Report

### MONTHS TO