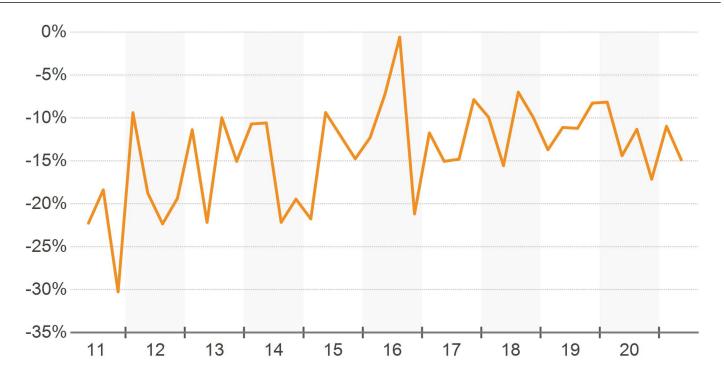

### MONTHS ON MARKET DISTRIBUTION







Kansas City Market Report

#### NET ABSORPTION



\_\_\_\_

### **NET ABSORPTION AS % OF INVENTORY**







Kansas City Market Report

### LEASING ACTIVITY



### MONTHS ON MARKET







Kansas City Market Report

#### MONTHS TO LEASE



MONTHS VACANT







Kansas City Market Report

#### **PROBABILITY OF LEASING IN MONTHS**







# **Construction Activity**

Kansas City Market Report

### CONSTRUCTION STARTS



### CONSTRUCTION DELIVERIES







# **Construction Activity**

Kansas City Market Report

UNDER CONSTRUCTION







### Sales Volume

Kansas City Market Report

#### SALES VOLUME



### SALES VOLUME BY STAR RATING







# Sales Pricing

Kansas City Market Report

#### AVERAGE SALE PRICE PER SF



### SALE TO ASKING PRICE DIFFERENTIAL







# Sales Pricing

Kansas City Market Report



### CAP RATE BY STAR RATING







# Sales Pricing

Kansas City Market Report

### MONTHS TO SALE



### PROBABILITY OF SELLING IN MONTHS