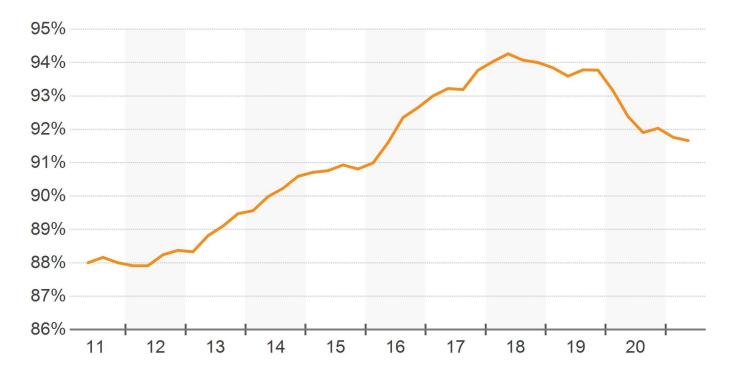

### PERCENT LEASED RATE

Kansas City Market Report

**OCCUPANCY & PERCENT LEASED** 

Kansas City Market Report