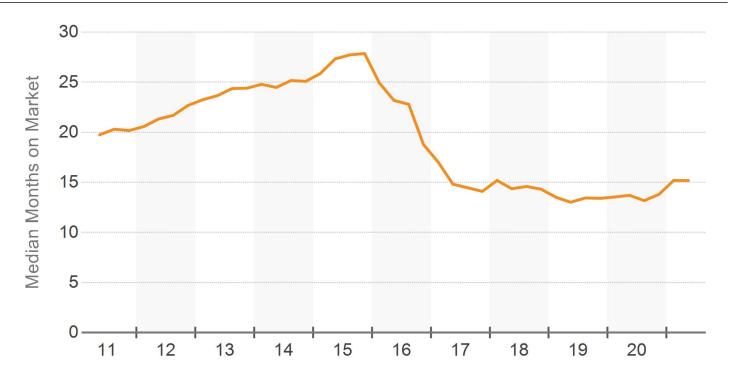

**

Kansas City Market Report

### ABSORPTION, DELIVERIES, VACANCY











### **Overview**

Kansas City Market Report

#### **VACANCY & RENTAL RATES**







### **Rental Rates**

Kansas City Market Report

**GROSS ASKING RENT PER SF** 



### **DIRECT & SUBLET RENTAL RATES**







Kansas City Market Report







Kansas City Market Report

#### AVAILABILITY RATE



### **AVAILABILITY & VACANCY RATE**







Kansas City Market Report





### PERCENT LEASED RATE







Kansas City Market Report

**OCCUPANCY & PERCENT LEASED** 











Kansas City Market Report



### MONTHS ON MARKET DISTRIBUTION







Kansas City Market Report

#### NET ABSORPTION



\_\_\_\_

### **NET ABSORPTION AS % OF INVENTORY**







Kansas City Market Report

### LEASING ACTIVITY



### MONTHS ON MARKET







Kansas City Market Report

#### MONTHS TO LEASE



MONTHS VACANT







Kansas City Market Report

#### **PROBABILITY OF LEASING IN MONTHS**







# **Construction Activity**

Kansas City Market Report

### CONSTRUCTION STARTS



### CONSTRUCTION DELIVERIES







# **Construction Activity**

Kansas City Market Report

UNDER CONSTRUCTION







### Sales Volume

Kansas City Market Report

#### SALES VOLUME



### SALES VOLUME BY STAR RATING







# Sales Pricing

Kansas City Market Report

#### AVERAGE SALE PRICE PER SF



### SALE TO ASKING PRICE DIFFERENTIAL







# Sales Pricing

Kansas City Market Report



### CAP RATE BY STAR RATING







# Sales Pricing

Kansas City Market Report

### MONTHS TO SALE



### PROBABILITY OF SELLING IN MONTHS