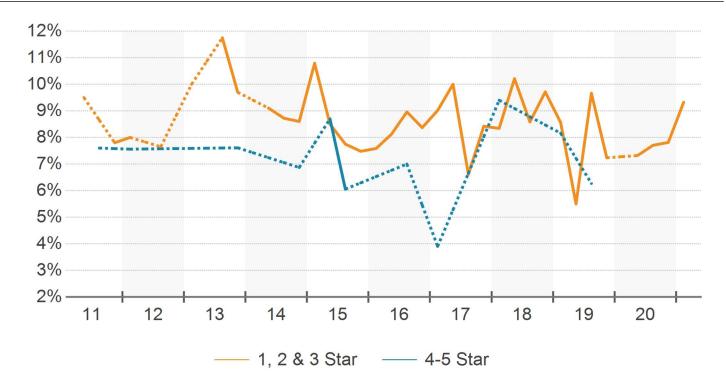

SORPTION



\_\_\_\_

### **NET ABSORPTION AS % OF INVENTORY**







Kansas City Market Report

### LEASING ACTIVITY



### MONTHS ON MARKET







Kansas City Market Report

#### MONTHS TO LEASE



MONTHS VACANT







Kansas City Market Report

#### **PROBABILITY OF LEASING IN MONTHS**







# **Construction Activity**

Kansas City Market Report

### CONSTRUCTION STARTS



### CONSTRUCTION DELIVERIES







# **Construction Activity**

Kansas City Market Report

UNDER CONSTRUCTION







### Sales Volume

Kansas City Market Report

#### SALES VOLUME



### SALES VOLUME BY STAR RATING







# Sales Pricing

Kansas City Market Report

#### AVERAGE SALE PRICE PER SF



### SALE TO ASKING PRICE DIFFERENTIAL







# Sales Pricing

Kansas City Market Report



### CAP RATE BY STAR RATING







# Sales Pricing

Kansas City Market Report

### MONTHS TO SALE



### PROBABILITY OF SELLING IN MONTHS