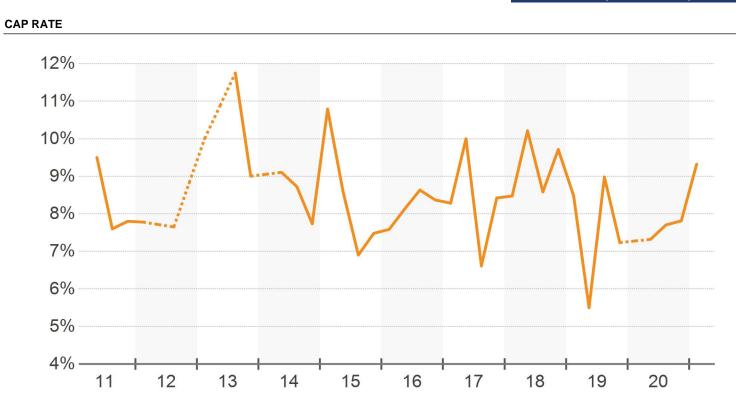

City Market Report

#### NET ABSORPTION



\_\_\_\_

### **NET ABSORPTION AS % OF INVENTORY**







Kansas City Market Report

### LEASING ACTIVITY



### MONTHS ON MARKET







Kansas City Market Report

#### MONTHS TO LEASE



MONTHS VACANT







Kansas City Market Report

#### **PROBABILITY OF LEASING IN MONTHS**







# **Construction Activity**

Kansas City Market Report

### CONSTRUCTION STARTS



### CONSTRUCTION DELIVERIES







# **Construction Activity**

Kansas City Market Report

UNDER CONSTRUCTION







### Sales Volume

Kansas City Market Report

#### SALES VOLUME



### SALES VOLUME BY STAR RATING







# Sales Pricing

Kansas City Market Report

#### AVERAGE SALE PRICE PER SF



### SALE TO ASKING PRICE DIFFERENTIAL







# Sales Pricing

Kansas City Market Report



### CAP RATE BY STAR RATING







# Sales Pricing

Kansas City Market Report

### MONTHS TO SALE



### PROBABILITY OF SELLING IN MONTHS