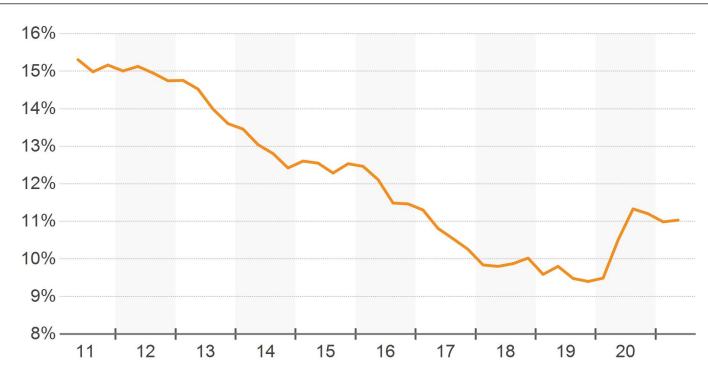

# Kansas City Market Report

PREPARED BY





### **Overview**

Kansas City Market Report

### ABSORPTION, DELIVERIES, VACANCY











### **Overview**

Kansas City Market Report

#### **VACANCY & RENTAL RATES**







### **Rental Rates**

Kansas City Market Report

**GROSS ASKING RENT PER SF** 



### **DIRECT & SUBLET RENTAL RATES**







Kansas City Market Report







Kansas City Market Report

#### AVAILABILITY RATE



### **AVAILABILITY & VACANCY RATE**







Kansas City Market Report





### PERCENT LEASED RATE







Kansas City Market Report

**OCCUPANCY & PERCENT LEASED** 











Kansas City Market Report



### MONTHS ON MARKET DISTRIBUTION







Kansas City Market Report

#### NET ABSORPTION



\_\_\_\_

### **NET ABSORPTION AS % OF INVENTORY**







Kansas City Market Report

### LEASING ACTIVITY



### MONTHS ON MARKET







Kansas City Market Report

#### MONTHS TO LEASE



MONTHS VACANT







Kansas City Market Report

#### **PROBABILITY OF LEASING IN MONTHS**







# **Construction Activity**

Kansas City Market Report

### CONSTRUCTION STARTS



### CONSTRUCTION DELIVERIES







# **Construction Activity**

Kansas City Market Report

UNDER CONSTRUCTION







### Sales Volume