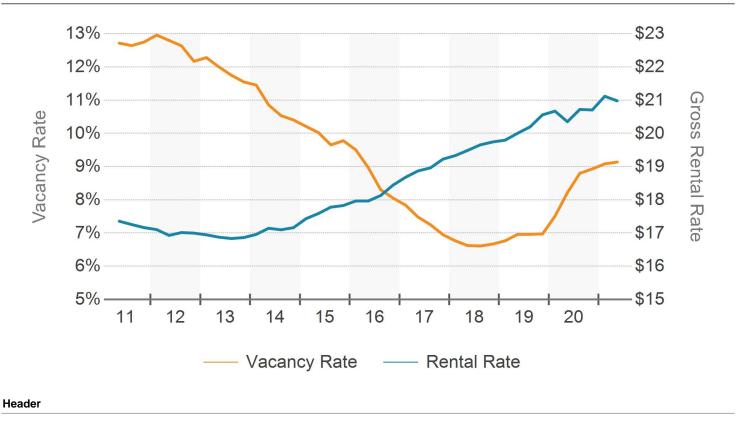

# Kansas City Market Report

PREPARED BY





### **Overview**

Kansas City Market Report

### ABSORPTION, DELIVERIES, VACANCY











### **Overview**

Kansas City Market Report

#### **VACANCY & RENTAL RATES**







### **Rental Rates**

Kansas City Market Report

**GROSS ASKING RENT PER SF** 



### **DIRECT & SUBLET RENTAL RATES**







Kansas City Market Report







Kansas City Market Report

#### AVAILABILITY RATE



### **AVAILABILITY & VACANCY RATE**







Kansas City Market Report





### PERCENT LEASED RATE







Kansas City Market Report

**OCCUPANCY & PERCENT LEASED** 











Kansas City Market Report



### MONTHS ON MARKET DISTRIBUTION







Kansas City Market Report

#### NET ABSORPTION



\_\_\_\_

### **NET ABSORPTION AS % OF INVENTORY**







Kansas City Market Report

### LEASING ACTIVITY



### MONTHS ON MARKET







Kansas City Market Report

#### MONTHS TO LEASE



MONTHS VACANT







Kansas City Market Report

#### **PROBABILITY OF LEASING IN MONTHS**







#