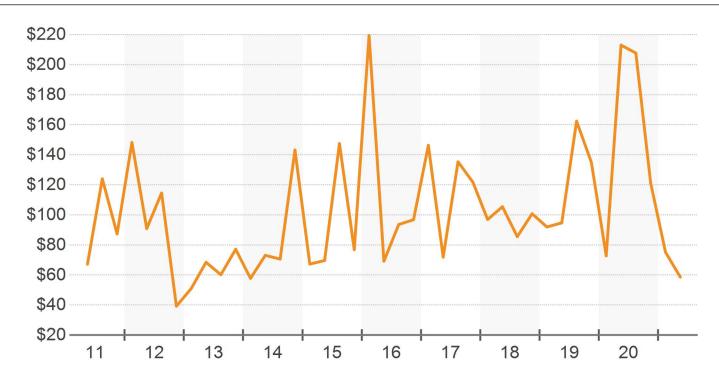

* 











Kansas City Market Report



### MONTHS ON MARKET DISTRIBUTION







Kansas City Market Report

#### NET ABSORPTION



\_\_\_\_

### **NET ABSORPTION AS % OF INVENTORY**







Kansas City Market Report

### LEASING ACTIVITY



### MONTHS ON MARKET







Kansas City Market Report

#### MONTHS TO LEASE



MONTHS VACANT







Kansas City Market Report

#### **PROBABILITY OF LEASING IN MONTHS**







# **Construction Activity**

Kansas City Market Report

### CONSTRUCTION STARTS



### CONSTRUCTION DELIVERIES







# **Construction Activity**

Kansas City Market Report

UNDER CONSTRUCTION







### Sales Volume

Kansas City Market Report

#### SALES VOLUME



### SALES VOLUME BY STAR RATING







# Sales Pricing

Kansas City Market Report

#### AVERAGE SALE PRICE PER SF



### SALE TO ASKING PRICE DIFFERENTIAL







# Sales Pricing

Kansas City Market Report



### CAP RATE BY STAR RATING







# Sales Pricing

Kansas City Market Report

### MONTHS TO SALE



### PROBABILITY OF SELLING IN MONTHS