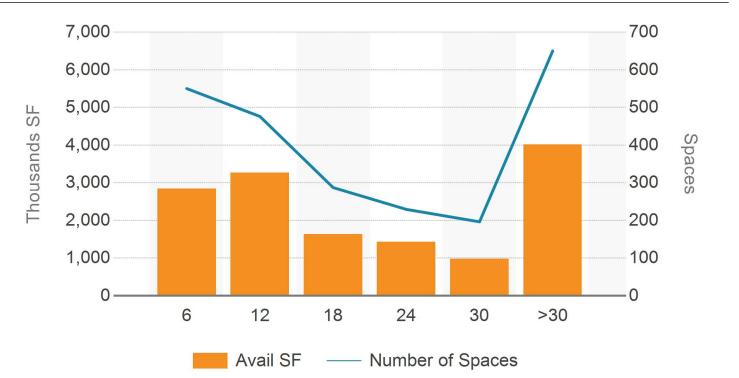

# Kansas City Market Report

PREPARED BY





### **Overview**

Kansas City Market Report

### ABSORPTION, DELIVERIES, VACANCY











### **Overview**

Kansas City Market Report

#### **VACANCY & RENTAL RATES**







### **Rental Rates**

Kansas City Market Report

**GROSS ASKING RENT PER SF** 



### **DIRECT & SUBLET RENTAL RATES**







Kansas City Market Report







Kansas City Market Report

#### AVAILABILITY RATE



### **AVAILABILITY & VACANCY RATE**







Kansas City Market Report





### PERCENT LEASED RATE







Kansas City Market Report

**OCCUPANCY & PERCENT LEASED** 











Kansas City Market Report



### MONTHS ON MARKET DISTRIBUTION







Kansas City Market Report

#### NET ABSORPTION



\_\_\_\_

### **NET ABSORPTION AS % OF INVENTORY**







Kansas City Market Report

### LEASING ACTIVITY



### MONTHS ON MARKET







Kansas City Market Report

#### MONTHS TO LEASE



MONTHS VACANT







Kansas City Market Report

#### **PROBABILITY OF LEASING IN MONTHS**







# **Construction Activity**

Kansas City Market Report

### CONSTRUCTION STARTS



### CONSTRUCTION DELIVERIES







# **Construction Activity**

Kansas City Market Report

UNDER CONSTRUCTION







### Sales Volume

Kansas City Market Report

#### SALES VOLUME



### SALES VOLUME BY STAR RATING







# Sales Pricing

Kansas City Market Report

#### AVERAGE SALE PRICE PER SF



### SALE TO ASKING PRICE DIFFERENTIAL







# Sales Pricing

Kansas City Ma