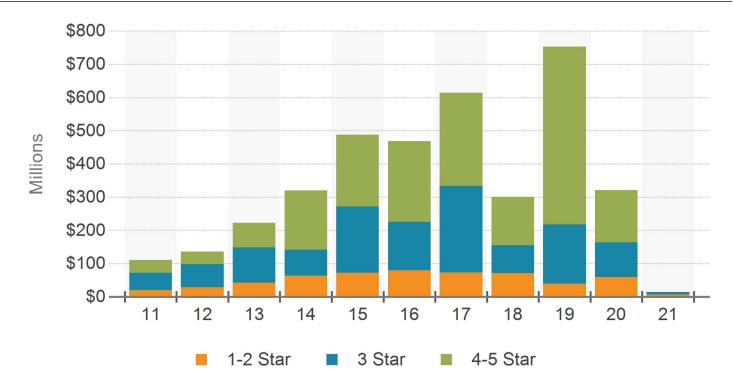

ERCENT LEASED RATE







Kansas City Market Report

**OCCUPANCY & PERCENT LEASED** 











Kansas City Market Report



### MONTHS ON MARKET DISTRIBUTION







Kansas City Market Report

#### NET ABSORPTION



\_\_\_\_

### **NET ABSORPTION AS % OF INVENTORY**







Kansas City Market Report

### LEASING ACTIVITY



### MONTHS ON MARKET







Kansas City Market Report

#### MONTHS TO LEASE



MONTHS VACANT







Kansas City Market Report

#### **PROBABILITY OF LEASING IN MONTHS**







# **Construction Activity**

Kansas City Market Report

### CONSTRUCTION STARTS



### CONSTRUCTION DELIVERIES







# **Construction Activity**

Kansas City Market Report

UNDER CONSTRUCTION







### Sales Volume

Kansas City Market Report

#### SALES VOLUME



### SALES VOLUME BY STAR RATING







# Sales Pricing

Kansas City Market Report

#### AVERAGE SALE PRICE PER SF



### SALE TO ASKING PRICE DIFFERENTIAL







# Sales Pricing

Kansas City Market Report



### CAP RATE BY STAR RATING







# Sales Pricing

Kansas City Market Report

### MONTHS TO SALE



### PROBABILITY OF SELLING IN MONTHS