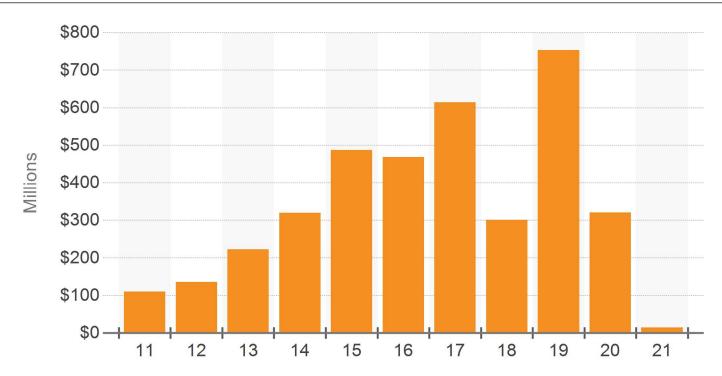

ansas City Market Report





### PERCENT LEASED RATE







Kansas City Market Report

**OCCUPANCY & PERCENT LEASED** 











Kansas City Market Report



### MONTHS ON MARKET DISTRIBUTION







Kansas City Market Report

#### NET ABSORPTION



\_\_\_\_

### **NET ABSORPTION AS % OF INVENTORY**







Kansas City Market Report

### LEASING ACTIVITY



### MONTHS ON MARKET







Kansas City Market Report

#### MONTHS TO LEASE



MONTHS VACANT







Kansas City Market Report

#### **PROBABILITY OF LEASING IN MONTHS**







# **Construction Activity**

Kansas City Market Report

### CONSTRUCTION STARTS



### CONSTRUCTION DELIVERIES







# **Construction Activity**

Kansas City Market Report

UNDER CONSTRUCTION







### Sales Volume

Kansas City Market Report

#### SALES VOLUME



### SALES VOLUME BY STAR RATING







# Sales Pricing

Kansas City Market Report

#### AVERAGE SALE PRICE PER SF



### SALE TO ASKING PRICE DIFFERENTIAL







# Sales Pricing

Kansas City Market Report



### CAP RATE BY STAR RATING







# Sales Pricing

Kansas City Market Report

### MONTHS TO SALE



### PROBABILITY OF SELLING IN MONTHS