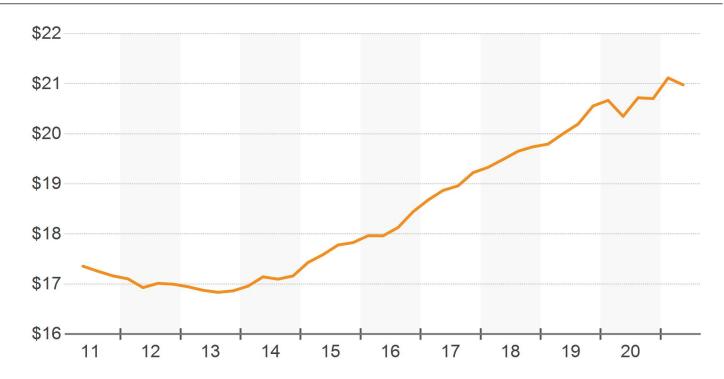

# Kansas City Market Report

PREPARED BY





### **Overview**

Kansas City Market Report

### ABSORPTION, DELIVERIES, VACANCY











### **Overview**

Kansas City Market Report

#### **VACANCY & RENTAL RATES**







### **Rental Rates**

Kansas City Market Report

**GROSS ASKING RENT PER SF** 



### **DIRECT & SUBLET RENTAL RATES**







Kansas City Market Report







Kansas City Market Report

#### AVAILABILITY RATE



### **AVAILABILITY & VACANCY RATE**







Kansas City Market Report





### PERCENT LEASED RATE







Kansas City Market Report

**OCCUPANCY & PERCENT LEASED** 











Kansas City Market Report



### MONTHS ON MARKET DISTRIBUTION







Kansas City Market Report

#### NET ABSORPTION



\_\_\_\_

### **NET ABSORPTION AS % OF INVENTORY**







Kansas City Market Report

### LEASING ACTIVITY



### MONTHS ON MARKET







Kansas City Market Report

#### MONTHS TO LEASE



MONTHS VACANT







Kansas City Market Report

#### **PROBABILITY OF LEASING IN MONTHS**







# **Construction Activity**

Kansas City Market Report

### CONSTRUCTION STARTS



### C