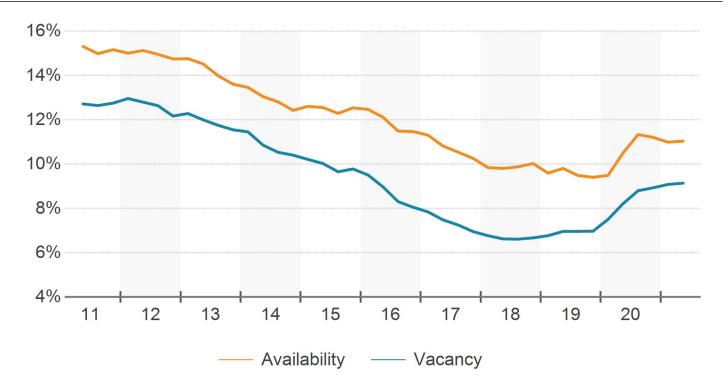

# Kansas City Market Report

PREPARED BY





### **Overview**

Kansas City Market Report

### ABSORPTION, DELIVERIES, VACANCY











### **Overview**

Kansas City Market Report

#### **VACANCY & RENTAL RATES**







### **Rental Rates**

Kansas City Market Report

**GROSS ASKING RENT PER SF** 



### **DIRECT & SUBLET RENTAL RATES**







Kansas City Market Report







Kansas City Market Report

#### AVAILABILITY RATE



### **AVAILABILITY & VACANCY RATE**







Kansas City Market Report





### PERCENT LEASED RATE







Kansas City Market Report

**OCCUPANCY & PERCENT LEASED** 











Kansas City Market Report



### MONTHS ON MARKET DISTRIBUTION







Kansas City Market Report

#### NET ABSORPTION



\_\_\_\_

### **NET ABSORPTION AS % OF INVENTORY**







Kansas City Market Report

### LEASING ACTIVITY



### MONTHS ON MARKET







Kansas City Market Report

#### MONTHS TO LEASE



MONTHS VACANT







Kansas City Market Report

#### **PROBABILITY OF LEASING IN MONTHS**







# **Construction Activity**

Kansas City Market Report

### CONSTRUCTION STARTS



### CONSTRUCTION DELIVERIES







# **Construction Activity**

Kansas City Market Report

UNDER CONSTRUCTION







### Sales Volume

Kansas City Market Report

#### SALES V