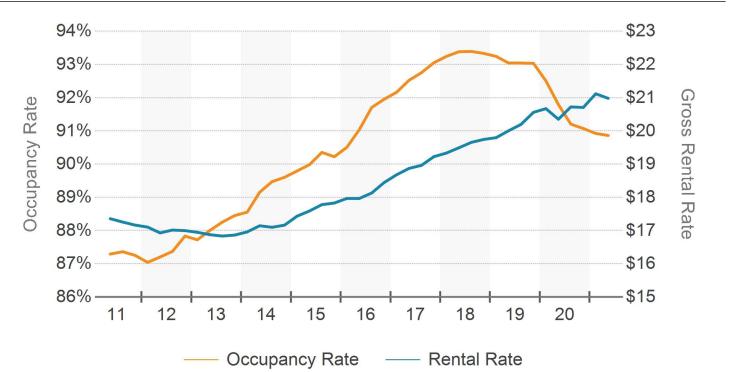

# Kansas City Market Report

PREPARED BY





### **Overview**

Kansas City Market Report

### ABSORPTION, DELIVERIES, VACANCY











### **Overview**

Kansas City Market Report

#### **VACANCY & RENTAL RATES**







### **Rental Rates**

Kansas City Market Report

**GROSS ASKING RENT PER SF** 



### **DIRECT & SUBLET RENTAL RATES**







Kansas City Market Report







Kansas City Market Report

#### AVAILABILITY RATE



### **AVAILABILITY & VACANCY RATE**







Kansas City Market Report





### PERCENT LEASED RATE







Kansas City Market Report

**OCCUPANCY & PERCENT LEASED** 











Kansas City Market Report



### MONTHS ON MARKET DISTRIBUTION







Kansas City Market Report

#### NET ABSORPTION



\_\_\_\_

### **NET ABSORPTION AS % OF INVENTORY**







Kansas City Market Report

### LEASING ACTIVITY



### MONTHS ON MARKET







Kansas City Market Report

#### MONTHS TO LEASE



MONTHS VACANT