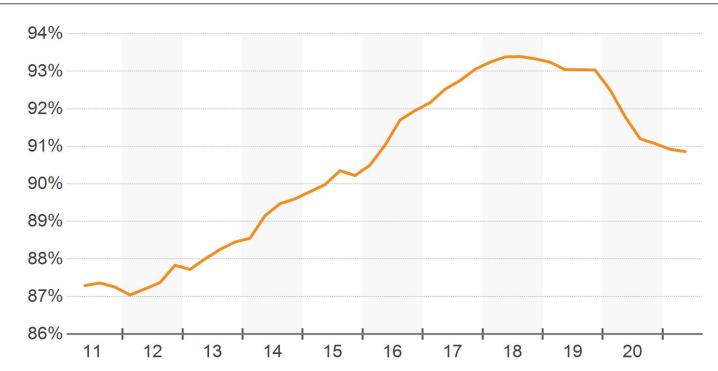

### PERCENT LEASED RATE

Kansas City Market Report

**OCCUPANCY & PERCENT LEASED** 

Kansas City Market Report