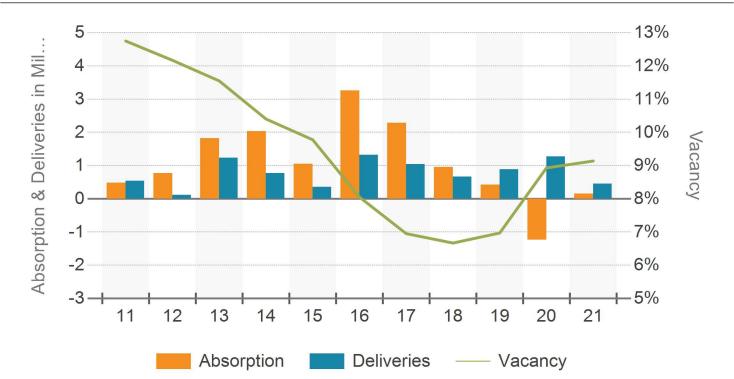

# Kansas City Market Report

PREPARED BY





### **Overview**

Kansas City Market Report

### ABSORPTION, DELIVERIES, VACANCY











### **Overview**

Kansas City Market Report

#### **VACANCY & RENTAL RATES**







### **Rental Rates**

Kansas City Market Report

**GROSS ASKING RENT PER SF** 



### **DIRECT & SUBLET RENTAL RATES**







Kansas City Market Report







Kansas City Market Report

#### AVAILABILITY RATE



### **AVAILABILITY & VACANCY RATE**







Kansas City Market Report





### PERCENT LEASED RATE







Kansas City Market Report

**OCCUPANCY & PERCENT LEASED** 











Kansas City Market Report



### MONTHS ON MARKET DISTRIBUTION







Kansas City Market Report

#### NET ABSORPTION



\_\_\_\_

### **NET ABSORPTION AS % OF INVENTORY**







Kansas City Market Report

### LEASING ACTIVITY



### MONTHS ON MARKET







Kansas City Market Report

#### MONTHS TO LEASE



MONTHS VACA