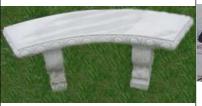

Curved Bench Gothic T/B201 \$175.00 HT: 20" L:40" W: 14"

Straight Bench Gothic
T/B204
\$175.00
HT: 20" L: 42" W:14"
\*Discontinued – Last One\*

Pattern Curved Bench T/B208 \$175.00 HT: 20" L: 34" W: 14"