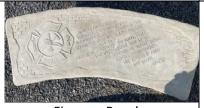

Engraving: It broke my heart to lose you, but you didn't go alone. Part of me went with you, the day God called you home.

Fireman Bench T/B243 \$175.00

Engraving: When I am called to duty, God, wherever flames may rage, give me the strength to save a life whatever be its age. And if according to your will, I have to lose my life, please bless with your protecting hand, my family and my wife. Amen.

\*Special Order\*

Fireman Bench

Grandparents Bench T/B250 \$225.00

Engraving: I like to walk with Grandma & Grandpa, their steps are short like mine. They never say "Now, Hurry up!" They always take their time. Most people must hurry, they never stop to see, I'm so glad that God made grandparents "unrushed" and young like me.