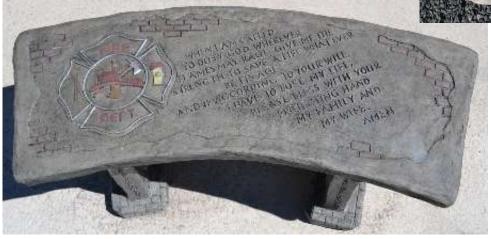

Engraving: It broke my heart to lose you, but you didn't go alone. Part of me went with you, the day God called you home.

Fireman Bench T/B243 \$175.00

Engraving: When I am called to duty, God, wherever flames may rage, give me the strength to save a life whatever be its age. And if according to your will, I have to lose my life, please bless with your protecting hand, my family and my wife. Amen.