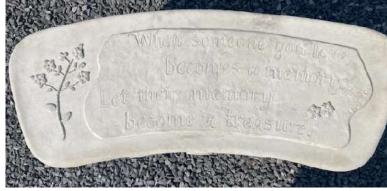

Childs Tears Bench T/B238 \$140.00

Engraving: If tears could build a stairway, and memories a lane, I'd walk right up to Heaven, to see you again.

Childs Memories Bench T/B239 \$140.00

Engraving: When someone you love becomes a memory, let their memory become a treasure.