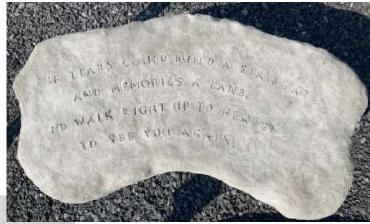

Childs Tears Bench T/B238 \$140.00

Engraving: If tears could build a stairway, and memories a lane, I'd walk right up to Heaven, to see you again.

Childs Memories Bench T/B239 \$140.00

Engraving: When someone you love becomes a memory, let their memory become a treasure.