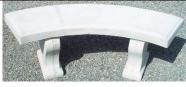

Curved Bench Gothic T/B201 \$175.00 HT: 20" L:40" W: 14"

Straight Bench Gothic
T/B204
\$175.00
HT: 20" L: 42" W:14"
\*Discontinued – Last One\*

Pattern Curved Bench T/B208 \$175.00 HT: 20" L: 34" W: 14"