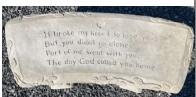

Engraving: It broke my heart to lose you, but you didn't go alone. Part of me went with you, the day God called you home.

Fireman Bench T/B243 \$175.00

Engraving: When I am called to duty, God, wherever flames may rage, give me the strength to save a life whatever be its age. And if according to your will, I have to lose my life, please bless with your protecting hand, my family and my wife. Amen.