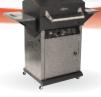

#### The Epic

Sturdy new aluminum design features a cabinet and door with utensil holder and supplies rack inside. NuStone® side shelves, thermometer, igniter and our heavy duty cast iron burner. Five year limited warranty. Cooking grid and burner guaranteed for life.

#### This grill is HUGE!

Cook up to 8 large chickens at once. It features a cabinet and door with utensil holder and supplies rack inside. NuStone® side shelves, thermometer, igniter and our heavy duty cast iron burner. Five year limited warranty. Cooking grid and burner guaranteed