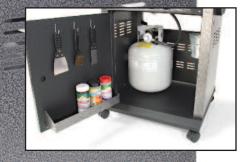

#### This grill is HUGE!

Cook up to 8 large chickens at once. It features a cabinet and door with utensil holder and supplies rack inside. NuStone® side shelves, thermometer, igniter and our heavy duty cast iron burner. Five year limited warranty. Cooking grid and burner guaranteed

LP-Gas tanks not included. All grills easily convert to Natural Gas. Ask dealer for specific warranty information