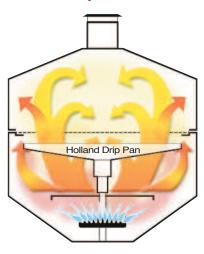

# this good each and every time. You can cook food that tastes & looks

Flare-ups are Eliminated with our exclusive patented Holland Grill design.

> Simply close the lid and cook by time. That's it.

Our exclusive drip pan is between the food and the flame, so food can't catch on fire. Drippings strike the drip pan and sizzle, giving the food it's distinctive Holland Grill juicy flavor. The only grill that offers a No Flare-Up Guarantee in writing.

# **Vent Stacks** They provide just the right amount of ventilation to circulate

the heat. Your foods cook evenly on all sides

### **Aluminum Drip Pan**

Catches all the drippings and prevents them from catching fire

# every Holland Grill

Exclusive, patented Holland Grill System with it's drip pan enhances your food's flavor and prevents flare-up. GUARANTEED!

With the Holland, you get a grill, smoker, steamer/slow-cooker, and an outdoor oven.

On-off valve, preset by the manufacturer, means efficient, one-temperature cooking with no adjusting necessary. It's simply a matter of cooking by time.

#### **Flame Deflector**

Stainless Steel shield distributes the heat evenly

#### **Cast Iron Burner**

Guaranteed for life

The Holland Gril

America's Greatest Grijj

The only grill GUARANTEED not to flare up.