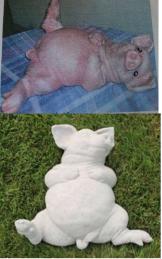

Extra Large Pig S611 \$550.00 HT: 40" L: 56"

Sitting Pig large S113 \$100.00 HT: 16" L: 17" W: 12"

Wink Pig \$112 \$25.00 Size: 6.5" X 9" X 3"

Pig Set of 3: \$55.00 (S100) Mother Pig: \$25.00 (S101) Pig Sitting: \$15.00 (S102) Pig Laying Down: \$15.00 (S103)

SC

Small Chubby Pig S110 \$15.00 HT: 5"

Medium Pig Sitting S109 \$18.00 HT: 10"

Porky Pig Laughing \$105 \$30.00 HT: 9" L: 4.5" W: 5"

Pig Laying Down Flat S107 \$35.00

L: 12" HT: 2.5"

Small Pig on Back \$106 \$20.00 HT: 2.5" L: 7" W: 5.5"