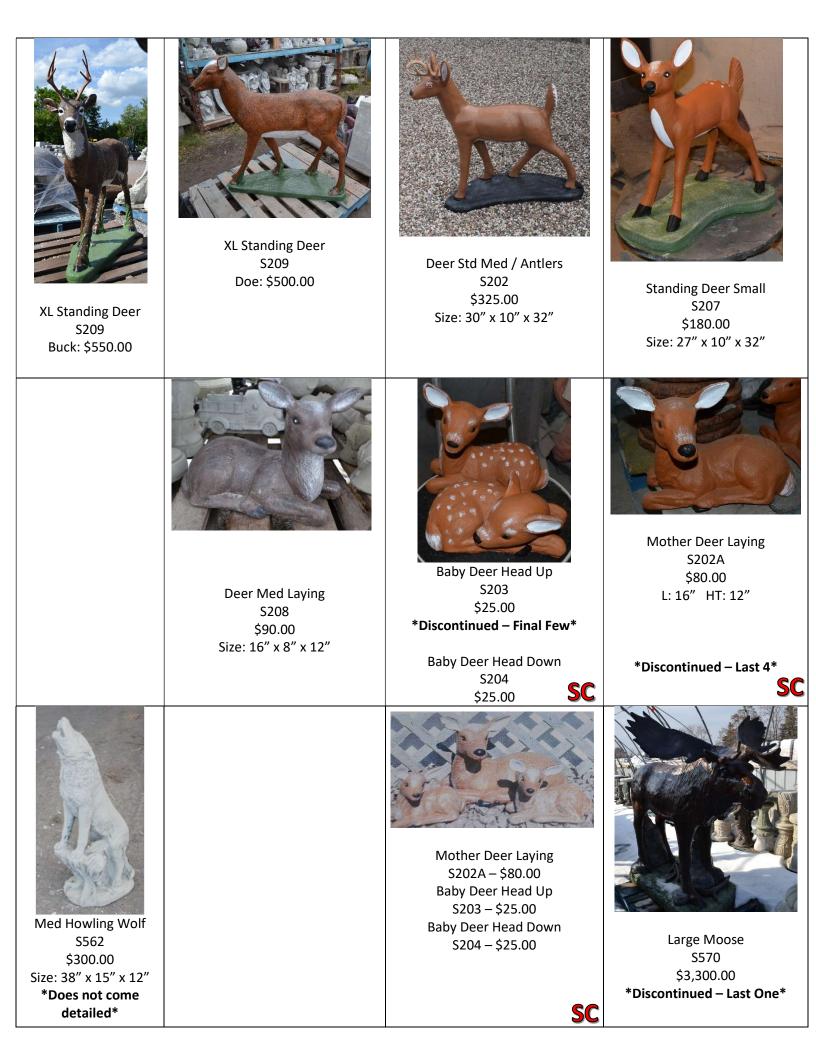

|                                                           |









Extra Large Pig S611 \$550.00 HT: 40" L: 56"



Sitting Pig large S113 \$100.00 HT: 16" L: 17" W: 12"



Wink Pig \$112 \$25.00 Size: 6.5" X 9" X 3"



Pig Set of 3: \$55.00 (S100) Mother Pig: \$25.00 (S101) Pig Sitting: \$15.00 (S102) Pig Laying Down: \$15.00 (S103)

SC



Small Chubby Pig S110 \$15.00 HT: 5"



Medium Pig Sitting S109 \$18.00 HT: 10"



Porky Pig Laughing \$105 \$30.00 HT: 9" L: 4.5" W: 5"



Pig Laying Down Flat S107 \$35.00

L: 12" HT: 2.5"



Small Pig on Back \$106 \$20.00 HT: 2.5" L: 7" W: 5.5"

SC



Medium Pig on Back \$106A \$20.00 Size: 7" x 7" x 4"

SC



Large Pig on Back S104 \$40.00 HT: 4.5" L: 12"



Pig Smiling S108 \$55.00

SC