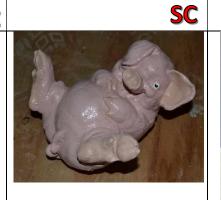

SC

Medium Pig on Back \$106A \$20.00 Size: 7" x 7" x 4"

SC

Large Pig on Back S104 \$40.00 HT: 4.5" L: 12"

Pig Smiling S108 \$55.00

SC