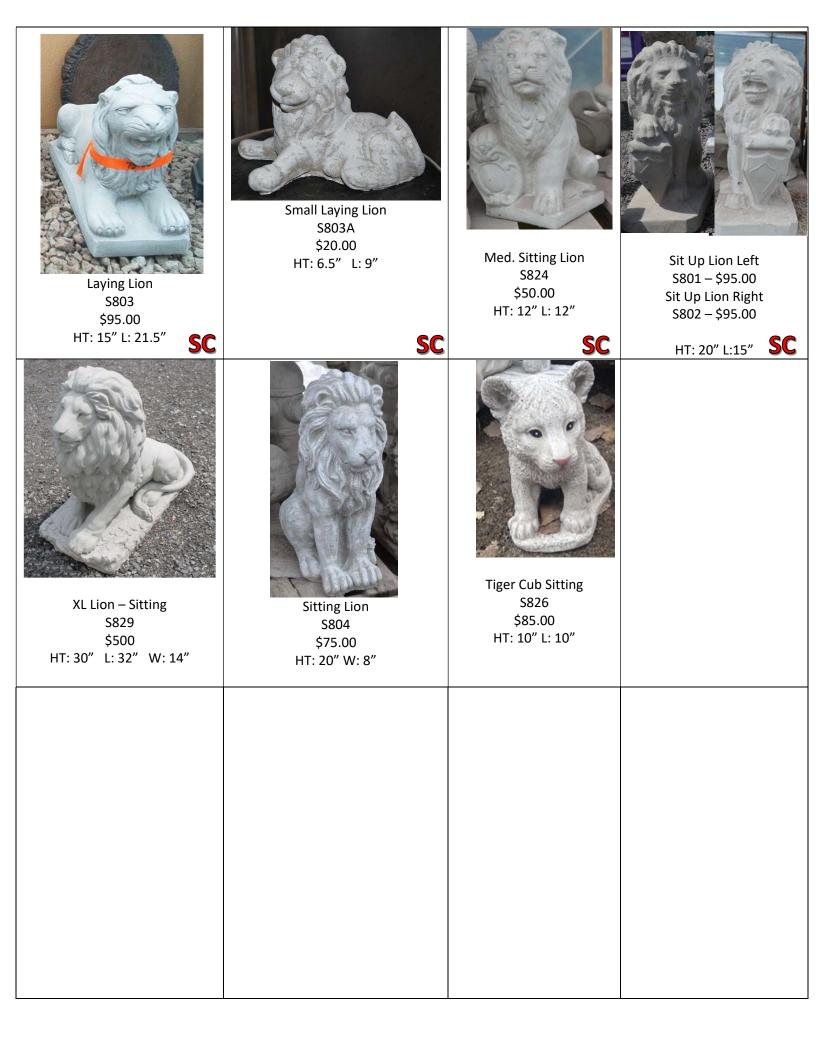

|                                                           |









Extra Large Pig S611 \$550.00 HT: 40" L: 56"



Sitting Pig large S113 \$100.00 HT: 16" L: 17" W: 12"



Wink Pig \$112 \$25.00 Size: 6.5" X 9" X 3"



Pig Set of 3: \$55.00 (S100) Mother Pig: \$25.00 (S101) Pig Sitting: \$15.00 (S102) Pig Laying Down: \$15.00 (S103)

SC



Small Chubby Pig S110 \$15.00 HT: 5"



Medium Pig Sitting S109 \$18.00 HT: 10"



Porky Pig Laughing \$105 \$30.00 HT: 9" L: 4.5" W: 5"



Pig Laying Down Flat S107 \$35.00

L: 12" HT: 2.5"



Small Pig on Back \$106 \$20.00 HT: 2.5" L: 7" W: 5.5"

SC



Medium Pig on Back \$106A \$20.00 Size: 7" x 7" x 4"

SC



Large Pig on Back S104 \$40.00 HT: 4.5" L: 12"



Pig Smiling S108 \$55.00

SC