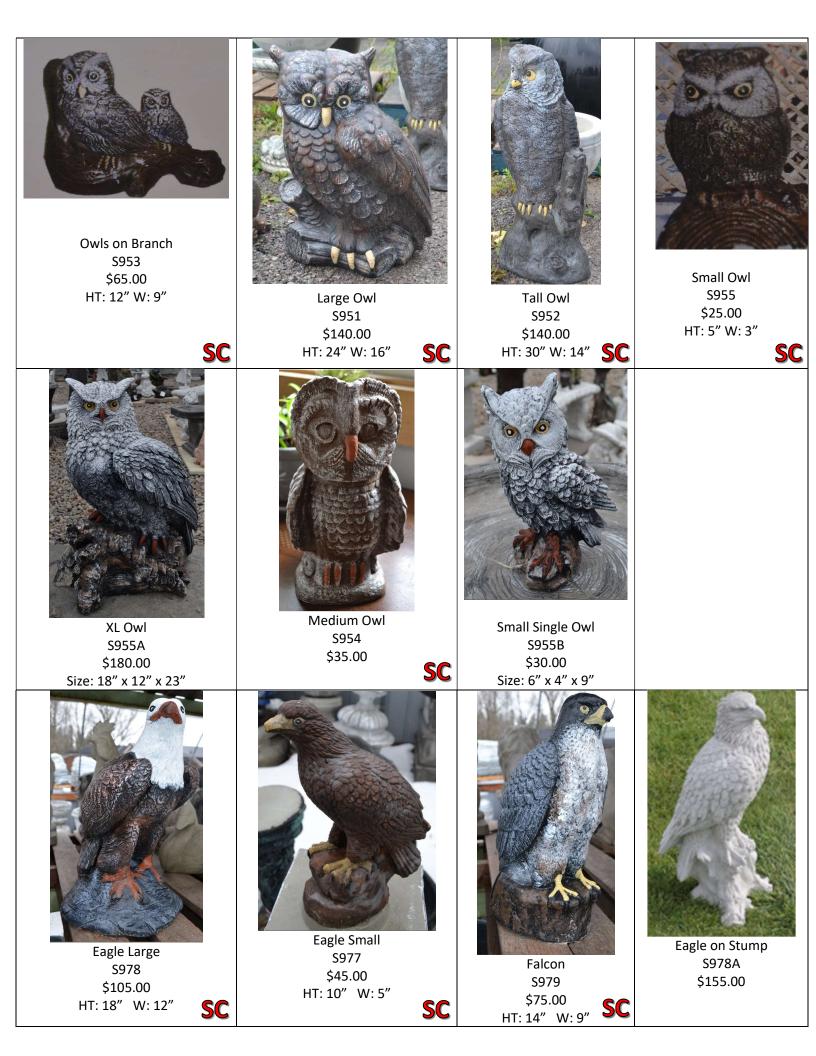

| Image: Non-StateFarge Spouting ElephantS416A\$125.00HT: 21" W: 11" L: 12"   | Small Spouting Elephant   \$416   \$35.00   HT: 10"                         | Ken Elephant<br>S416B<br>\$25.00Ken Y W: 5" H: 7" | SM Sitting Elephant Trunk   Up   S416C   \$45.00   HT: 10" W: 8" L: 8"                                                                                                                                                                                                                                                                                                                                                                                                           |
|-----------------------------------------------------------------------------|-----------------------------------------------------------------------------|---------------------------------------------------|----------------------------------------------------------------------------------------------------------------------------------------------------------------------------------------------------------------------------------------------------------------------------------------------------------------------------------------------------------------------------------------------------------------------------------------------------------------------------------|
| Elephant with Mouse<br>\$416D<br>\$105.00<br>HT: 10.5" L: 20" W: 11"        | Playful Elephant on his Back<br>\$416E<br>\$15.00<br>Size: 4.5" x 4" x 3.5" |                                                   | Final StateFinal StateFinal StateFinal StateStateStateStateStateStateStateStateStateStateStateStateStateStateStateStateStateStateStateStateStateStateStateStateStateStateStateStateStateStateStateStateStateStateStateStateStateStateStateStateStateStateStateStateStateStateStateStateStateStateStateStateStateStateStateStateStateStateStateStateStateStateStateStateStateStateStateStateStateStateStateStateStateStateStateStateStateStateStateStateStateStateStateStateState |
| Hedgehog   \$181   \$35.00   Size: 7.5" X 4.5" X 4"   (Small base attached) | Large Prickly Single<br>Hedgehog<br>S182<br>\$42.00<br>Size: 8" X 7" X 5.5" | Upright Hedgehog   \$60                           |                                                                                                                                                                                                                                                                                                                                                                                                                                                                                  |