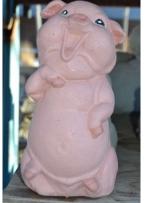

SC

Medium Pig on Back \$106A \$20.00 Size: 7" x 7" x 4"

SC

Large Pig on Back S104 \$40.00 HT: 4.5" L: 12"

Pig Smiling S108 \$55.00

SC