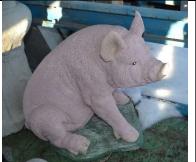

Extra Large Pig S611 \$550.00 HT: 40" L: 56"

Sitting Pig large S113 \$100.00 HT: 16" L: 17" W: 12"

Wink Pig \$112 \$25.00 Size: 6.5" X 9" X 3"

Pig Set of 3: \$55.00 (S100) Mother Pig: \$25.00 (S101) Pig Sitting: \$15.00 (S102) Pig Laying Down: \$15.00 (S103)