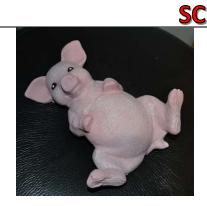

SC

Medium Pig on Back \$106A \$20.00 Size: 7" x 7" x 4"

SC

Large Pig on Back S104 \$40.00 HT: 4.5" L: 12"

Pig Smiling S108 \$55.00

SC