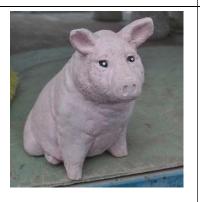

Extra Large Pig S611 \$550.00 HT: 40" L: 56"

Sitting Pig large S113 \$100.00 HT: 16" L: 17" W: 12"

Wink Pig \$112 \$25.00 Size: 6.5" X 9" X 3"

Pig Set of 3: \$55.00 (S100) Mother Pig: \$25.00 (S101) Pig Sitting: \$15.00 (S102) Pig Laying Down: \$15.00 (S103)