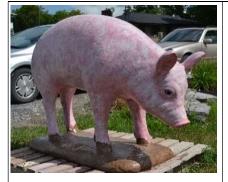

Extra Large Pig S611 \$550.00 HT: 40" L: 56"

Sitting Pig large S113 \$100.00 HT: 16" L: 17" W: 12"

Wink Pig \$112 \$25.00 Size: 6.5" X 9" X 3"

Pig Set of 3: \$55.00 (S100) Mother Pig: \$25.00 (S101) Pig Sitting: \$15.00 (S102) Pig Laying Down: \$15.00 (S103)