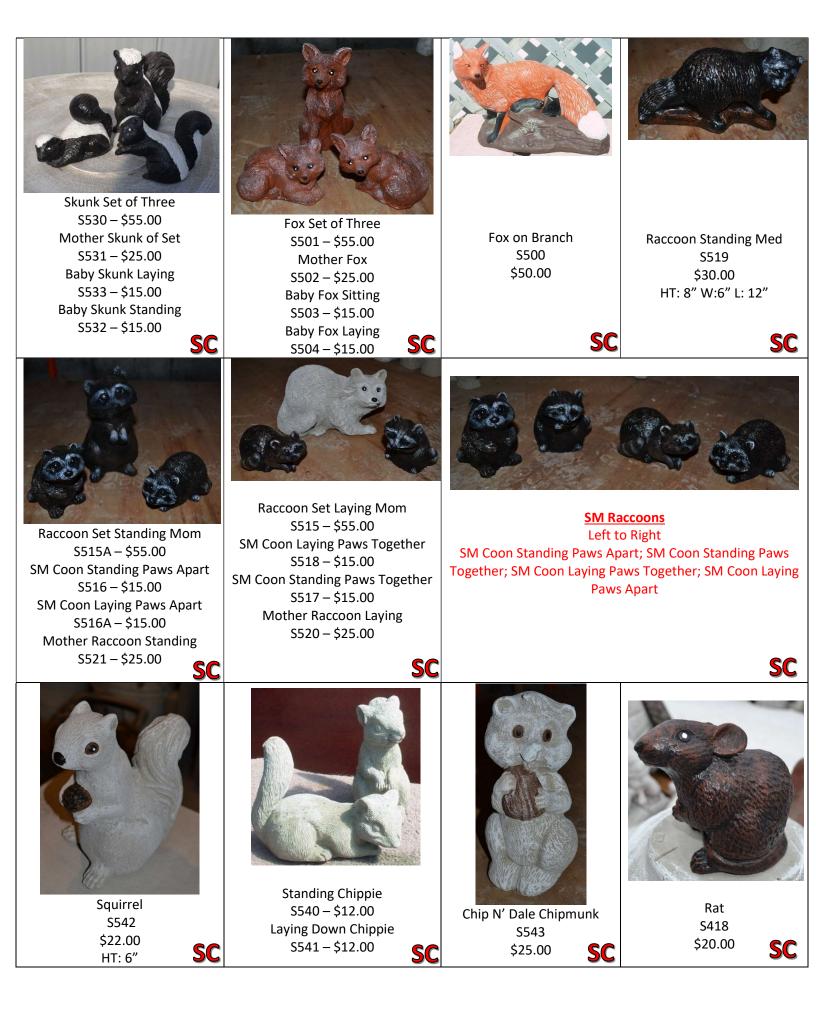

| Image: Non-StateFarge Spouting ElephantS416A\$125.00HT: 21" W: 11" L: 12"   | Small Spouting Elephant   \$416   \$35.00   HT: 10"                         | Ken Elephant<br>S416B<br>\$25.00Ken Y W: 5" H: 7" | SM Sitting Elephant Trunk   Up   S416C   \$45.00   HT: 10" W: 8" L: 8"                                                                                                                                                                                                                                                                                                                                                                                                           |
|-----------------------------------------------------------------------------|-----------------------------------------------------------------------------|---------------------------------------------------|----------------------------------------------------------------------------------------------------------------------------------------------------------------------------------------------------------------------------------------------------------------------------------------------------------------------------------------------------------------------------------------------------------------------------------------------------------------------------------|
| Elephant with Mouse<br>\$416D<br>\$105.00<br>HT: 10.5" L: 20" W: 11"        | Playful Elephant on his Back<br>\$416E<br>\$15.00<br>Size: 4.5" x 4" x 3.5" |                                                   | Final StateFinal StateFinal StateFinal StateStateStateStateStateStateStateStateStateStateStateStateStateStateStateStateStateStateStateStateStateStateStateStateStateStateStateStateStateStateStateStateStateStateStateStateStateStateStateStateStateStateStateStateStateStateStateStateStateStateStateStateStateStateStateStateStateStateStateStateStateStateStateStateStateStateStateStateStateStateStateStateStateStateStateStateStateStateStateStateStateStateStateStateState |
| Hedgehog   \$181   \$35.00   Size: 7.5" X 4.5" X 4"   (Small base attached) | Large Prickly Single<br>Hedgehog<br>S182<br>\$42.00<br>Size: 8" X 7" X 5.5" | Upright Hedgehog   \$60                           |                                                                                                                                                                                                                                                                                                                                                                                                                                                                                  |