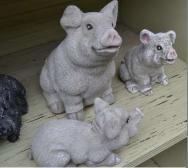

Extra Large Pig S611 \$550.00 HT: 40" L: 56"

Sitting Pig large S113 \$100.00 HT: 16" L: 17" W: 12"

Wink Pig \$112 \$25.00 Size: 6.5" X 9" X 3"

Pig Set of 3: \$55.00 (S100) Mother Pig: \$25.00 (S101) Pig Sitting: \$15.00 (S102) Pig Laying Down: \$15.00 (S103)