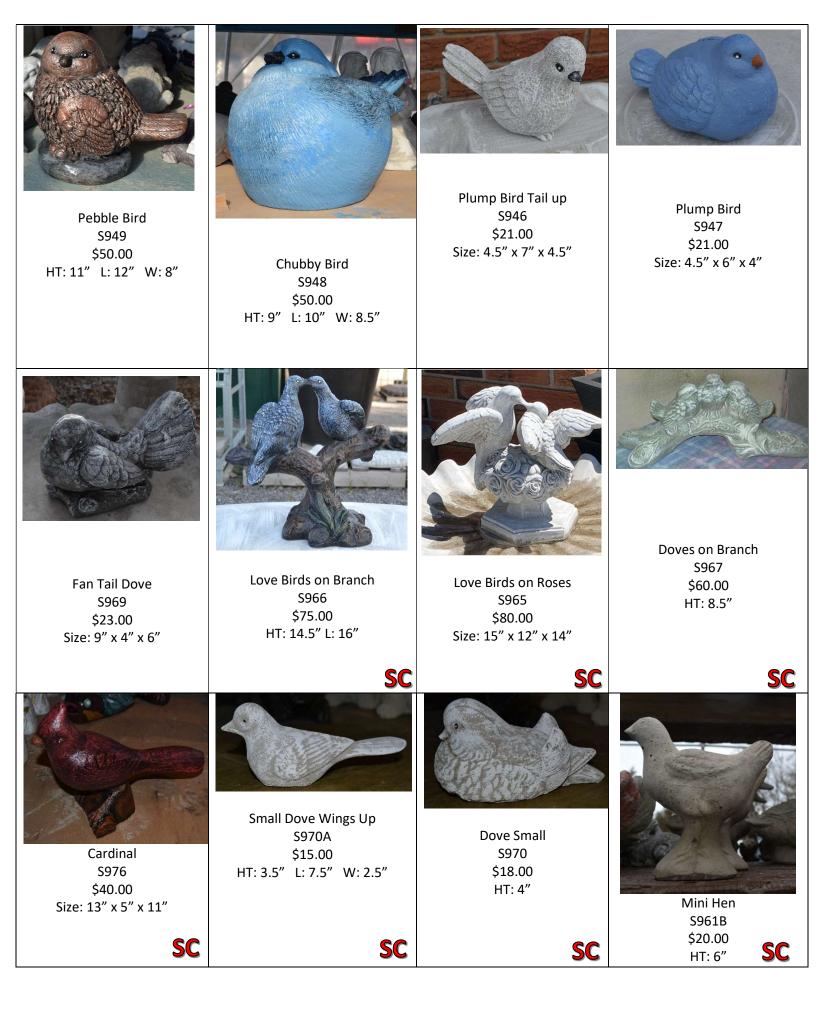

| Rooster with Sunflower<br>S961A<br>\$95.00<br>Size: 14" x 8" x 19" | Medium Rooster<br>\$964<br>\$35.00<br>HT: 12"L: 8"W: 5"    | Chicken<br>\$959B<br>\$35.00<br>HT: 9"<br><b>SC</b>                 | Hen (S961) \$50.00<br>Chicks (S963) \$10.00 Each          |
|--------------------------------------------------------------------|------------------------------------------------------------|---------------------------------------------------------------------|-----------------------------------------------------------|
| Large Plump Rooster<br>\$962A<br>\$120.00HT: 18.5"L: 24"W: 11"     | Large Plump Hen   \$962   \$110.00   HT: 15" L: 17" W: 12" | New Medium Rooster<br>\$962B<br>\$60.00<br>HT: 10.5" L: 12" W: 6.5" | Small Plump Hen<br>S962C<br>\$60.00<br>Size: 9" x 7" x 8" |
| Rooster     \$960     \$70.00     HT: 19.5" L: 16" W: 9"           |                                                            |                                                                     |                                                           |