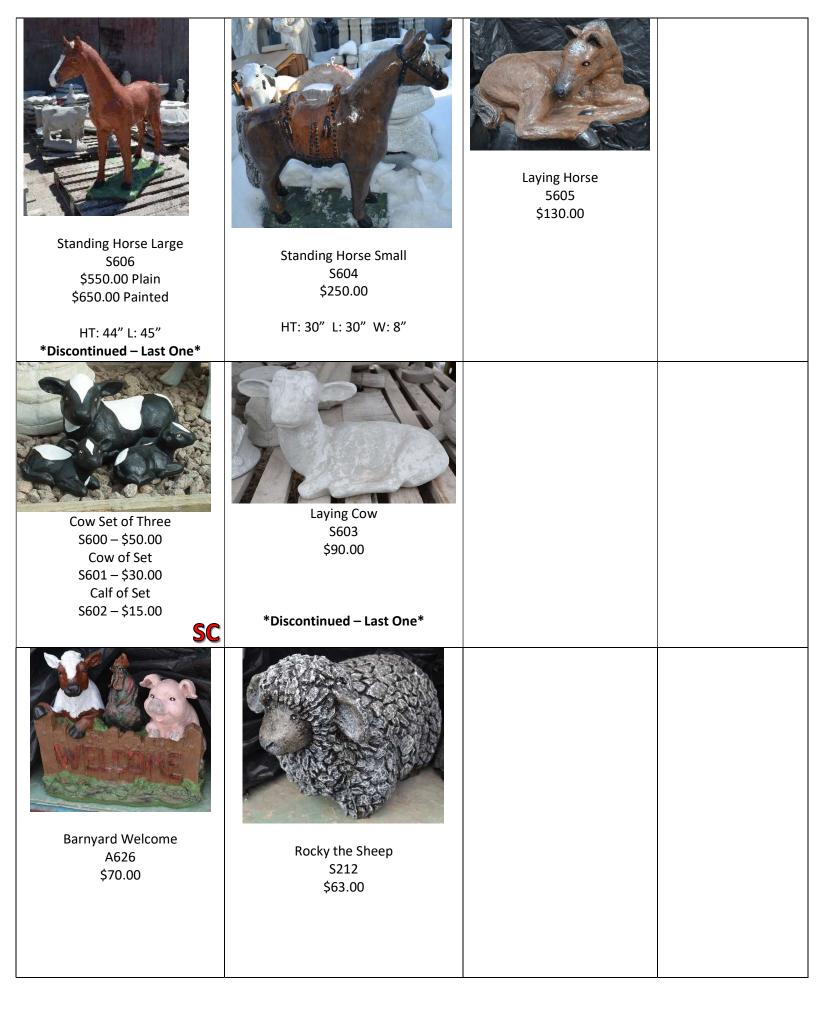

Extra Large Pig S611 \$550.00 HT: 40" L: 56"

Sitting Pig large S113 \$100.00 HT: 16" L: 17" W: 12"

Wink Pig \$112 \$25.00 Size: 6.5" X 9" X 3"

Pig Set of 3: \$55.00 (S100) Mother Pig: \$25.00 (S101) Pig Sitting: \$15.00 (S102) Pig Laying Down: \$15.00 (S103)