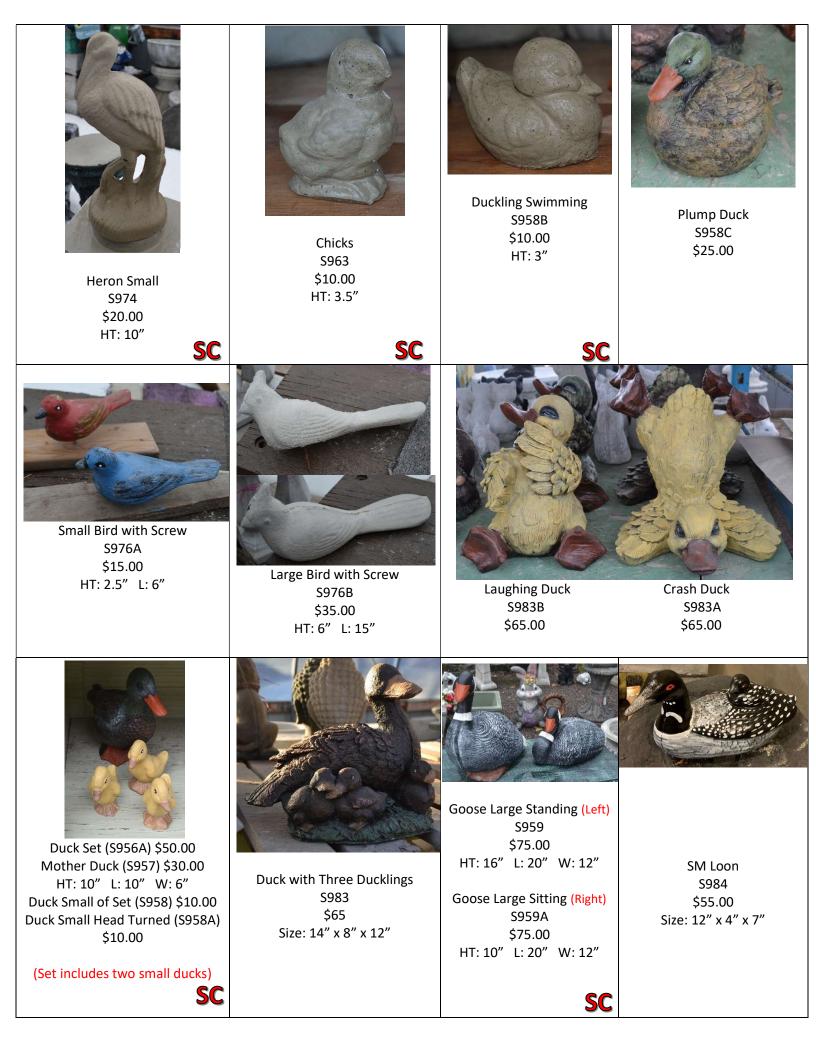

| Image: Non-StateFarge Spouting ElephantS416A\$125.00HT: 21" W: 11" L: 12"   | Small Spouting Elephant   \$416   \$35.00   HT: 10"                         | Ken Elephant<br>S416B<br>\$25.00Ken Y W: 5" H: 7" | SM Sitting Elephant Trunk   Up   S416C   \$45.00   HT: 10" W: 8" L: 8"                                                                                                                                                                                                                                                                                                                                                                                                           |
|-----------------------------------------------------------------------------|-----------------------------------------------------------------------------|---------------------------------------------------|----------------------------------------------------------------------------------------------------------------------------------------------------------------------------------------------------------------------------------------------------------------------------------------------------------------------------------------------------------------------------------------------------------------------------------------------------------------------------------|
| Elephant with Mouse<br>\$416D<br>\$105.00<br>HT: 10.5" L: 20" W: 11"        | Playful Elephant on his Back<br>\$416E<br>\$15.00<br>Size: 4.5" x 4" x 3.5" |                                                   | Final StateFinal StateFinal StateFinal StateStateStateStateStateStateStateStateStateStateStateStateStateStateStateStateStateStateStateStateStateStateStateStateStateStateStateStateStateStateStateStateStateStateStateStateStateStateStateStateStateStateStateStateStateStateStateStateStateStateStateStateStateStateStateStateStateStateStateStateStateStateStateStateStateStateStateStateStateStateStateStateStateStateStateStateStateStateStateStateStateStateStateStateState |
| Hedgehog   \$181   \$35.00   Size: 7.5" X 4.5" X 4"   (Small base attached) | Large Prickly Single<br>Hedgehog<br>S182<br>\$42.00<br>Size: 8" X 7" X 5.5" | Upright Hedgehog   \$60                           |                                                                                                                                                                                                                                                                                                                                                                                                                                                                                  |