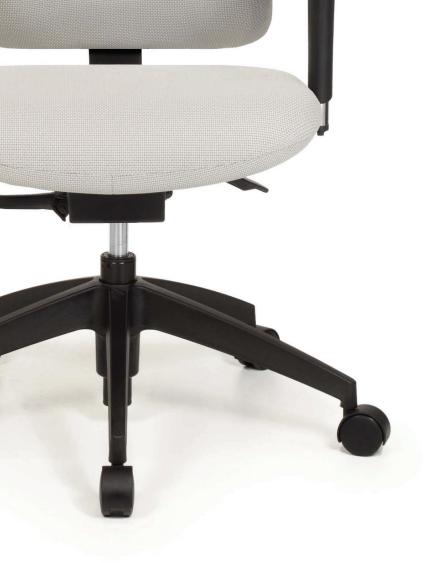

## **TECHNICAL SPECIFICATIONS**

- 9 models offered in 3 backrest heights, with the following configurations :
  - 3 ergonomic including 2 available in stool version with footring
  - 6 with four-leg with casters, sled or cantilever frame
- Seat and backrest made of steel tubing with high resilience moulded and cut foam, upholstered using the Suspension technique
- · Black nylon resin or polished aluminum star base with casters equipped with a dust protector
- · Side-chair frames made of round metal tubing (7/8" Ø, 14 gauge), finished with black sandex paint or polished chrome
- · Options include 3 seat sizes, seat slider, inflatable lumbar support, ratchet backrest, etc.
- 9 types of mechanisms with choice of gas lifts offering an extended range of seat height adjustment
- · Wide choice of fixed and adjustable armrest models