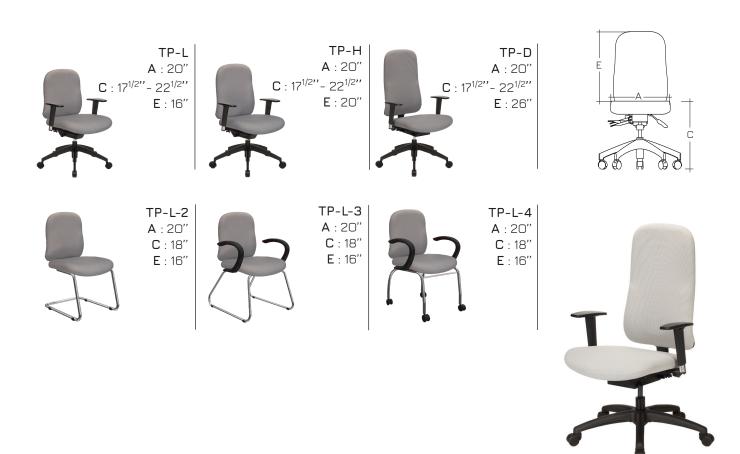

## **TECHNICAL SPECIFICATIONS**

- 9 models offered in 3 backrest heights, with the following configurations :
  - 3 ergonomic including 2 available in stool version with footring
  - 6 with four-leg with casters, sled or cantilever frame
- Seat and backrest made of steel tubing with high resilience moulded and cut foam, upholstered using the Suspension technique
- · Black nylon resin or polished aluminum star base with casters equipped with a dust protector
- · Side-chair frames made of round metal tubing (7/8" Ø, 14 gauge), finished with black sandex paint or polished chrome
- · Options include 3 seat sizes, seat slider, inflatable lumbar support, ratchet backrest, etc.
- 9 types of mechanisms with choice of gas lifts offering an extended range of seat height adjustment
- · Wide choice of fixed and adjustable armrest models

· Not shown above : Models TP-H-2, TP-H-3, TP-H-4 with 20" backrest height