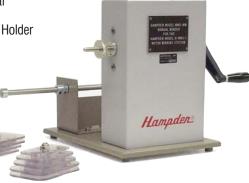

## **Description**

The Hampden MODEL H-MWS-MW Manual Winder is a hand operated coil winder complete with hand wheel, adjustable mandrel and a turn counter. The winder is used to construct different windings according to the motor specifications.

MODEL H-MWS-MW Manual Winder shown with MODEL H-WMS-CF Coil Form Package Dimensions: 18-1/2"W x 12-1/2"H x 14"D

All Hampden units are available for operation at any voltage or frequency