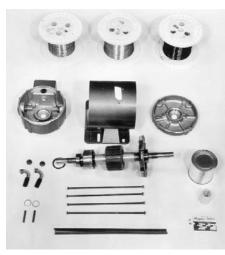

Replacement motor parts, including coil wire, wedges, and insulating varnish are available for all models.

MODEL H-174 DC Compound Motor Kit shown before assembly Shipping Weight: 30 lbs.

## **Description**

MODEL H-171 AC Capacitor Start 1/3 HP 1725 RPM 115V AC, 60Hz NEMA 56

MODEL H-173 AC Three-Phase 1/2 HP 1725 RPM 220V AC, 60Hz NEMA 56

MODEL H-174 DC Compound 1/3 HP 1750 RPM 125V DC NEMA 56