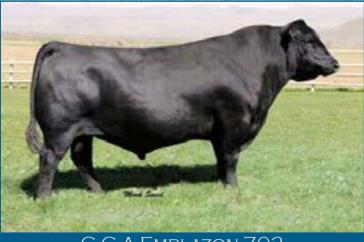

# **Delivery**

Free delivery within 250 miles. Delivery will start after April 15th.

C C A EMBLAZON 702 REGISTRAION NO. AAA 17924903

| CED<br>Acc<br>% | BW<br>Acc<br>% | WW<br>Acc<br>% | YW<br>Acc<br>% | Milk<br>Acc<br>% | DOC<br>Acc<br>% | Marb<br>Acc<br>% | REA<br>Acc<br>% | SC<br>Acc<br>% |
|-----------------|----------------|----------------|----------------|------------------|-----------------|------------------|-----------------|----------------|
| +13<br>.78      | 4<br>.92       | +53<br>.90     | +96<br>.87     | +17<br>.82       | +9<br>.78       | +.68             | +.23<br>.50     | +.52           |
| 10%             | 20%            | 75%            | 70%            | 95%              | 85%             | 35%              | 90%             | 70%            |