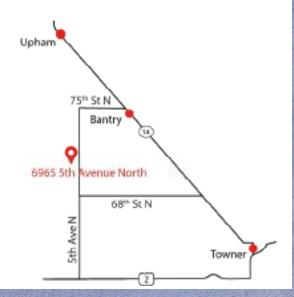

# Sale Location

The sale will be held in our shop located at 6965th Ave N. Towner, ND 58788. Bulls will be available for viewing by 10:00 am sale day.

# Directions

From Hwy 2 turn North on 5th Ave N (MM177) approximately 8 miles North (3/4 of a mile North of the intersection of 5th Ave North and 69th St N) West side of road. From Upham SE on 14 to 5th Ave North, turn South Approximately 9 miles South on West side of the road. From Towner Northwest on Hwy 14 to 68th St North, turn West approximately 11 miles turn North on 5th Ave N, 1-3/4 miles North on West side of road.

# Metzger Cattle Company 6965 5th Avenue N. Towner, ND 58788

Directions from Towner: North on Hwy 14 to  $68^{\rm th}$  St. N. Go West to  $5^{\rm th}$  Ave. and turn North. Head 1-3/4 miles North. Located on West-side of the road.

From Bantry: Turn West on 75<sup>th</sup> St. Go to 5<sup>th</sup> Ave. Turn South and go 5-1/4 miles. Located on West-side of the road.

From Hwy 2: Turn North at mile marker 177, go 9 miles North on West-side of the road.