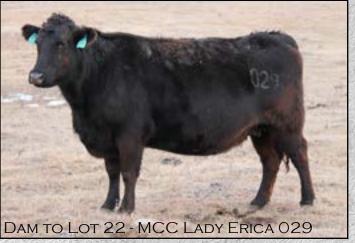

# MCC JUSTIFIED 320

REGISTRATION: 20869965 DOB: 3/23/23

CONNEALY JUDGMENT #KG JUSTIFIED 3023 KG MISS MAGIC 1443

ADJ 205 542 WWR 96

DAM'S PRODUCTION

CVG INT 352/2

BW 79/2

BR

WR

110/

#SITZ RAINMAKER 1127 MCC LADY ERICA 029 #SUMMIT LADY ERICA 805

| -   |     |    |     |      | 2 Page 10 | <b>第15号的图</b> |     |      | ä |
|-----|-----|----|-----|------|-----------|---------------|-----|------|---|
| CED | BW  | WW | YW  | Marb | RE        | SC            | Doc | MILK |   |
| 7   | 0.9 | 58 | 108 | 0.77 | 0.35      | 41.4          |     | 31   | B |

**Cow Bull.** MCC Justified 320 is a thick topped son of Justified. He is backed by the productive Summit Lady Erica 805.

CONNEALY JUDGMENT #KG JUSTIFIED 3023 KG MISS MAGIC 1443

#C C A EMBLAZON 702 MCC LASS 934 MCC LASS 208