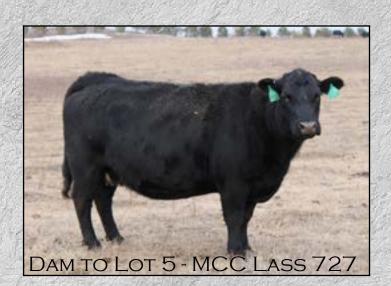

# MCC JUSTIFIED 306

REGISTRATION: 20869983 DOB: 3/18/23

CONNEALY JUDGMENT #KG JUSTIFIED 3023 KG MISS MAGIC 1443

S R REVIVAL 4103 MCC LASS 727 #MCC LASS 516

| 81  |
|-----|
| 559 |
| 99  |
|     |

| CVG INT | 361/5 |
|---------|-------|
| BW      | 78/5  |
| BR      | 100/5 |
| WR      | 99/5  |
| YR      | 98/1  |

| CED | BW   | WW | YW | Marb | RE   | SC   | Doc | MILK |
|-----|------|----|----|------|------|------|-----|------|
| 11  | -1.6 | 50 | 87 | 0.51 | 0.30 | 1.02 | 7-  | 29   |

Suitable for use on heifers. Lot 4 is offered to you by Colton. This bull has been a standout from a very young age. He exibits all the breed character you would expect from the angus breed.