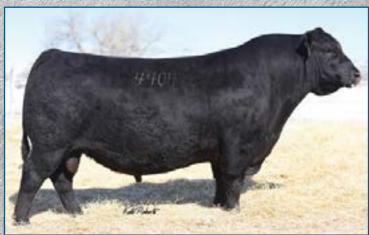

#D H D Traveler 6807 #O C C Emblazon 854E Dixie Erica of C H 1019

#Hyline Righttime 338 Limestone Blackcap R128 Three Trees Blacktop 3337

Basin Rainmaker 4404 Registration No. AAA 17913751

| CED<br>Acc<br>% | BW<br>Acc<br>% | WW<br>Acc<br>% | YW<br>Acc<br>% | THE RESERVE OF THE PARTY OF THE | DOC<br>Acc<br>% | Marb<br>Acc<br>% | REA<br>Acc<br>% | SC<br>Acc<br>% |
|-----------------|----------------|----------------|----------------|--------------------------------------------------------------------------------------------------------------------------------------------------------------------------------------------------------------------------------------------------------------------------------------------------------------------------------------------------------------------------------------------------------------------------------------------------------------------------------------------------------------------------------------------------------------------------------------------------------------------------------------------------------------------------------------------------------------------------------------------------------------------------------------------------------------------------------------------------------------------------------------------------------------------------------------------------------------------------------------------------------------------------------------------------------------------------------------------------------------------------------------------------------------------------------------------------------------------------------------------------------------------------------------------------------------------------------------------------------------------------------------------------------------------------------------------------------------------------------------------------------------------------------------------------------------------------------------------------------------------------------------------------------------------------------------------------------------------------------------------------------------------------------------------------------------------------------------------------------------------------------------------------------------------------------------------------------------------------------------------------------------------------------------------------------------------------------------------------------------------------------|-----------------|------------------|-----------------|----------------|
| +6              | +1.3           | +59            | +108           | +35                                                                                                                                                                                                                                                                                                                                                                                                                                                                                                                                                                                                                                                                                                                                                                                                                                                                                                                                                                                                                                                                                                                                                                                                                                                                                                                                                                                                                                                                                                                                                                                                                                                                                                                                                                                                                                                                                                                                                                                                                                                                                                                            | +23             | +.55             | +.44            | +.69           |
| .87             | .95            | .94            | .91            | .81                                                                                                                                                                                                                                                                                                                                                                                                                                                                                                                                                                                                                                                                                                                                                                                                                                                                                                                                                                                                                                                                                                                                                                                                                                                                                                                                                                                                                                                                                                                                                                                                                                                                                                                                                                                                                                                                                                                                                                                                                                                                                                                            | .86             | .51              | .50             | .88            |
| 55%             | 55%            | 65%            | 60%            | 10%                                                                                                                                                                                                                                                                                                                                                                                                                                                                                                                                                                                                                                                                                                                                                                                                                                                                                                                                                                                                                                                                                                                                                                                                                                                                                                                                                                                                                                                                                                                                                                                                                                                                                                                                                                                                                                                                                                                                                                                                                                                                                                                            | 30%             | 50%              | 75%             | 60%            |