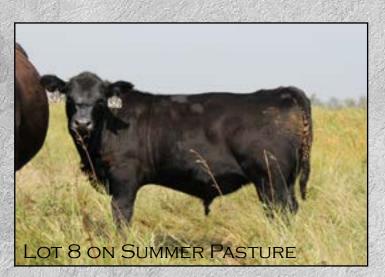

KCAP R128

|                     | KNM Ju  | JANADA ( | GOLD O  | 03 |
|---------------------|---------|----------|---------|----|
| #MCC                | LADY ER | ICA 320  |         |    |
| and the Contract of | #MCC I  | ADY FR   | ICA OOS | 3  |

| BW      | 94  |
|---------|-----|
| ADJ 205 | 631 |
| WWR     | 112 |

| DAM'S PRO | DUCTION |
|-----------|---------|
| CVG INT   | 361/9   |
| BW        | 82/9    |
| BR        | 101/9   |
| WR        | 107/9   |
| YR        | 101/1   |

| CED | BW  | WW | YW | Marb | RE   | SC   | Doc | MILK |
|-----|-----|----|----|------|------|------|-----|------|
| 7   | 1.6 | 58 | 99 | 0.57 | 0.25 | 0.57 | 4   | 29   |

Cow Bull. MCC Emblazon 327 is out of another coming 11 year old Pathfinder dam. He is backed by 3 generations of Pathfinder dams.





CONNEALY JUDGMENT **#KG JUSTIFIED 3023** KG MISS MAGIC 1443

**#SPRING COVE CROSSBOW** MCC QUEEN MOTHER 910 MCC QUEEN MOTHER 509

| BW      | 80  |
|---------|-----|
| ADJ 205 | 592 |
| WWR     | 105 |
| VVVVIX  | 105 |

DAM'S PRODUCTIO **CVG INT** BW

| CED | BW   | WW | YW | Marb | RE   | SC   | Doc | MILK |
|-----|------|----|----|------|------|------|-----|------|
| 13  | -2.5 | 51 | 93 | 0.99 | 0.23 | 1.12 | 20  | 32   |

Suitable for use on heifers. MCC Justified 310 is a clean fronted calving ease bull out of an attractive moderate framed dam.





# MCC EMBLAZON 323

REGISTRATION: 20878351 DOB: 3/24/23

#O C C EMBLAZON 854E #C C A EMBLAZON 702 LIMESTONE BLACKCAP R128 BW 94 ADJ 205 618 WWR 109

#COLEMAN REGIS 904 MCC LADY ERICA 203 #SUMMIT LADY ERICA 805

| DUCTION |
|---------|