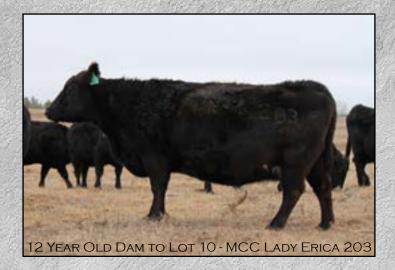

# MCC EMBLAZON 323

REGISTRATION: 20878351 DOB: 3/24/23

#O C C EMBLAZON 854E #C C A EMBLAZON 702 LIMESTONE BLACKCAP R128 BW 94 ADJ 205 618 WWR 109

#COLEMAN REGIS 904 MCC LADY ERICA 203 #SUMMIT LADY ERICA 805

| DUCTION |
|---------|
| 361/10  |
| 82/10   |
| 103/10  |
| 102/10  |
| 102/3   |
|         |

| CED | BW  | WW | YW | Marb | RE   | SC   | Doc | MILK |
|-----|-----|----|----|------|------|------|-----|------|
| 10  | 1.1 | 52 | 98 | 0.61 | 0.33 | 0.67 | 12  | 26   |

Cow Bull. Lot 10 is a smooth made bull out of the productive Lady Erica family. His granddam produced calves here until the age of 15.