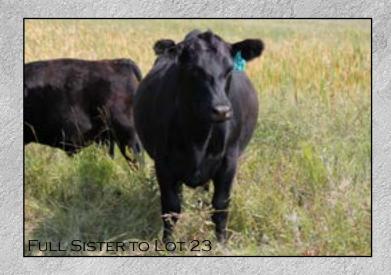

| BW      | 89  |  |  |  |  |  |
|---------|-----|--|--|--|--|--|
| ADJ 205 | 555 |  |  |  |  |  |
| WWR     | 98  |  |  |  |  |  |
|         |     |  |  |  |  |  |

| Dam's Production |  |  |  |  |  |  |
|------------------|--|--|--|--|--|--|
| 3                |  |  |  |  |  |  |
| 3                |  |  |  |  |  |  |
| 3                |  |  |  |  |  |  |
| 3                |  |  |  |  |  |  |
|                  |  |  |  |  |  |  |
|                  |  |  |  |  |  |  |

| CED | BW   | WW | YW  | Marb | RE   | SC   | Doc | MILK |
|-----|------|----|-----|------|------|------|-----|------|
| 10  | -0.4 | 57 | 100 | 0.90 | 0.32 | 1.37 | 16  | 28   |

Suitable for use on larger framed heifers. Lot 23 is a smooth fronted, long sided bull. His dam is an extremely attractive 702 daughter.