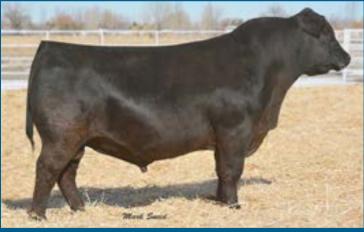

# **Delivery**

Free delivery within 250 miles. Delivery will start after April 15th.

C C A EMBLAZON 702 REGISTRAION NO. AAA 17924903

| CED<br>Acc<br>% | BW<br>Acc<br>% | WW<br>Acc<br>% | YW<br>Acc<br>% | Milk<br>Acc<br>% | DOC<br>Acc<br>% | Marb<br>Acc<br>% | REA<br>Acc<br>% | SC<br>Acc<br>% |
|-----------------|----------------|----------------|----------------|------------------|-----------------|------------------|-----------------|----------------|
| +13<br>.78      | 4<br>.92       | +53<br>.90     | +96<br>.87     | +17<br>.82       | +9<br>.78       | +.68             | +.23<br>.50     | +.52           |
| 10%             | 20%            | 75%            | 70%            | 95%              | 85%             | 35%              | 90%             | 70%            |

#D H D Traveler 6807 #O C C Emblazon 854E Dixie Erica of C H 1019

#Hyline Righttime 338 Limestone Blackcap R128 Three Trees Blacktop 3337

Basin Rainmaker 4404 Registration No. AAA 17913751

| CED<br>Acc<br>% | BW<br>Acc<br>% | WW<br>Acc<br>% | YW<br>Acc<br>% | THE RESERVE OF THE PARTY OF THE | DOC<br>Acc<br>% | Marb<br>Acc<br>% | REA<br>Acc<br>% | SC<br>Acc<br>% |
|-----------------|----------------|----------------|----------------|--------------------------------------------------------------------------------------------------------------------------------------------------------------------------------------------------------------------------------------------------------------------------------------------------------------------------------------------------------------------------------------------------------------------------------------------------------------------------------------------------------------------------------------------------------------------------------------------------------------------------------------------------------------------------------------------------------------------------------------------------------------------------------------------------------------------------------------------------------------------------------------------------------------------------------------------------------------------------------------------------------------------------------------------------------------------------------------------------------------------------------------------------------------------------------------------------------------------------------------------------------------------------------------------------------------------------------------------------------------------------------------------------------------------------------------------------------------------------------------------------------------------------------------------------------------------------------------------------------------------------------------------------------------------------------------------------------------------------------------------------------------------------------------------------------------------------------------------------------------------------------------------------------------------------------------------------------------------------------------------------------------------------------------------------------------------------------------------------------------------------------|-----------------|------------------|-----------------|----------------|
| +6              | +1.3           | +59            | +108           | +35                                                                                                                                                                                                                                                                                                                                                                                                                                                                                                                                                                                                                                                                                                                                                                                                                                                                                                                                                                                                                                                                                                                                                                                                                                                                                                                                                                                                                                                                                                                                                                                                                                                                                                                                                                                                                                                                                                                                                                                                                                                                                                                            | +23             | +.55             | +.44            | +.69           |
| .87             | .95            | .94            | .91            | .81                                                                                                                                                                                                                                                                                                                                                                                                                                                                                                                                                                                                                                                                                                                                                                                                                                                                                                                                                                                                                                                                                                                                                                                                                                                                                                                                                                                                                                                                                                                                                                                                                                                                                                                                                                                                                                                                                                                                                                                                                                                                                                                            | .86             | .51              | .50             | .88            |
| 55%             | 55%            | 65%            | 60%            | 10%                                                                                                                                                                                                                                                                                                                                                                                                                                                                                                                                                                                                                                                                                                                                                                                                                                                                                                                                                                                                                                                                                                                                                                                                                                                                                                                                                                                                                                                                                                                                                                                                                                                                                                                                                                                                                                                                                                                                                                                                                                                                                                                            | 30%             | 50%              | 75%             | 60%            |