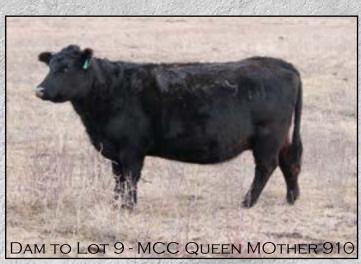

CONNEALY JUDGMENT **#KG JUSTIFIED 3023** KG MISS MAGIC 1443

**#SPRING COVE CROSSBOW** MCC QUEEN MOTHER 910 MCC QUEEN MOTHER 509

| BW      | 80  |
|---------|-----|
| ADJ 205 | 592 |
| WWR     | 105 |
| VVVVIX  | 105 |

DAM'S PRODUCTIO **CVG INT** BW

| CED | BW   | WW | YW | Marb | RE   | SC   | Doc | MILK |
|-----|------|----|----|------|------|------|-----|------|
| 13  | -2.5 | 51 | 93 | 0.99 | 0.23 | 1.12 | 20  | 32   |

Suitable for use on heifers. MCC Justified 310 is a clean fronted calving ease bull out of an attractive moderate framed dam.