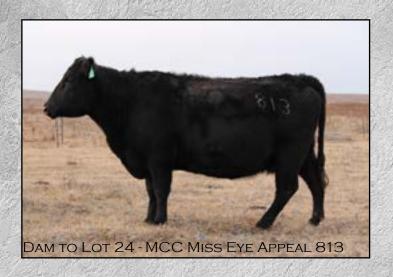

# MCC RAINMAKER 329

REGISTRATION: 20869692 DOB: 3/26/23

BASIN RAINMAKER 2704 #BASIN RAINMAKER 4404 BASIN JOY 1036

S R REVIVAL 4103 MCC MISS EYE APPLEAL 813 MCC MISS EYE APPEAL 614

| 52  |
|-----|
| 492 |
| 87  |
|     |

| Dam's Production |       |  |  |  |  |
|------------------|-------|--|--|--|--|
| CVG INT          | 366/4 |  |  |  |  |
| BW               | 59/4  |  |  |  |  |
| BR               | 80/4  |  |  |  |  |
| WR               | 93/4  |  |  |  |  |
| YR               | 95/1  |  |  |  |  |

| CED | BW   | WW | YW | Marb | RE   | SC   | Doc | MILK |
|-----|------|----|----|------|------|------|-----|------|
| 19  | -4.3 | 47 | 85 | 0.35 | 0.31 | 0.45 | 20  | 33   |

Suitable for use on heifers. Lot 24 is a calving ease son of Rainmaker 4404. His dam has a near perfect udder.