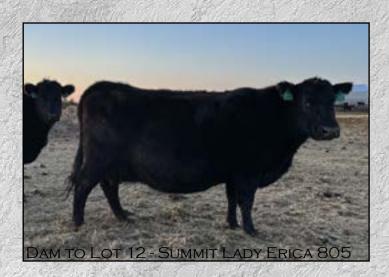

# MCC JUSTIFIED 331

REGISTRATION: 20869997 DOB: 3/28/23

CONNEALY JUDGMENT #KG JUSTIFIED 3023 KG MISS MAGIC 1443

BASIN MAX 2P48 #SUMMIT LADY ERICA 805 SUMMIT LADY ERICA 271

| Ø | BW      | 89                          |
|---|---------|-----------------------------|
|   | ADJ 205 | 572                         |
|   | WWR     | 101                         |
|   |         | THE RESERVE OF THE PARTY OF |

| Dam's Production |        |  |  |  |  |  |
|------------------|--------|--|--|--|--|--|
| CVG INT          | 366/14 |  |  |  |  |  |
| BW               | 91/14  |  |  |  |  |  |
| BR               | 112/14 |  |  |  |  |  |
| WR               | 109/14 |  |  |  |  |  |
| YR               | 107/9  |  |  |  |  |  |
| WR               | 109/14 |  |  |  |  |  |

| CED | BW   | WW | YW  | Marb | RE   | SC   | Doc | MILK |
|-----|------|----|-----|------|------|------|-----|------|
| 9   | -O.1 | 54 | 100 | 0.73 | 0.31 | 1.21 | 12  | 34   |

Cow Bull. This will be the last bull calf out of Summit Lady Erica 805. Unfortunately we had to sell her this fall bred at the age of 15 as she was starting to show her age. 805 had a near perfect udder. Don't miss out on this opportunity to own a bull out of this proven longevity family.