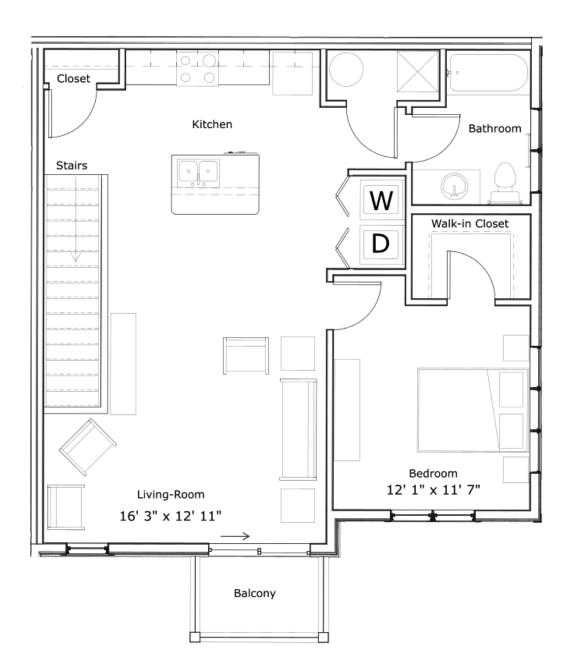

#### **Apartment Homes**

**One Bedroom / One Bathroom with Attached Garage** 

867 Square Feet

\$1,431

Unit No.: C201

A5 Floor Plan