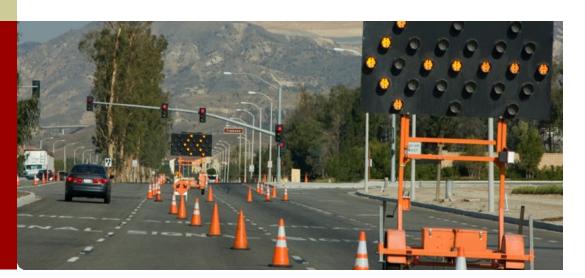

## **Leading You in the Right Direction**

The Right Training. The Right Equipment. The Right Company.

Providing state-of-the-art equipment and certified highlytrained personnel to workzone traffic areas to protect drivers and on site workers. We've worked with

## Where We Excel

- Traffic control management
  this increases productivity
  and safety, reduces back
  ups
- Eliminates severe liability issues
- Having Highly-trained, hands-on supervisors onsite
- CAD traffic control plans