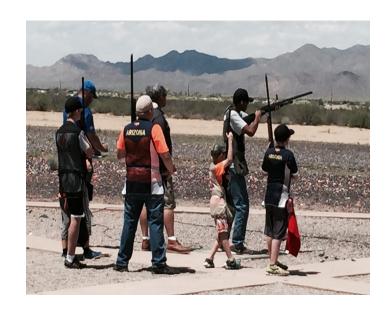

## YOUTH SHOTGUN SHOOTING SKILLS AND GUN SAFETY at BEN AVERY CLAY TARGET CENTER

ALL YOUNG PEOPLE FROM AGE 9
THROUGH COLLEGE ARE
WELCOME TO JOIN OUR SHOTGUN
PROGRAM. THE PROGRAM
PROVIDES MEMBERS WITH THE
OPPORTUNITY TO PARTICIPATE IN
AN ACTIVITY THAT PROMOTES THE
HIGHEST STANDARD OF SAFETY,
SPORTSMANSHIP, AND ETHICAL
BEHAVIOR. IT IS DESIGNED TO
TEACH YOUTH THE IMPORTANCE
OF FIREARM SAFETY AND
HANDLEING, WHILE INSTILLING THE
VALUES THEY WILL USE
THROUGHOUT THEIR LIVES.

BY JOINING THE BEN AVERY CLAY CRUSHERS SCTP CLUB YOU WILL RECEIVE FIREARM SAFETY INSTRUCTION - COACHING FROM CERTIFIED INSTRUCTORS -TARGETS AND AMMO- LEARN NEW SKILLS AND MEET NEW FRIENDS. SIGN-UP AUGUST -- OCTOBER