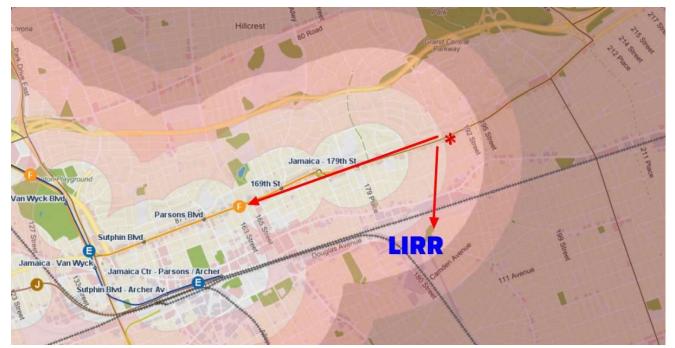

- \* KITCHEN AND CONFERENCE ROOMS
- \* CUBICLE AREAS
- \* PARKING FOR 25-30 CARS

| RANSIT/SUBWAY                                              |              |         |
|------------------------------------------------------------|--------------|---------|
| Jamaica-179 Street Transit Stop 脑 🏮                        | 1            | 0.7 mi  |
|                                                            |              |         |
| Hollis Station Commuter Rail (Hempstead Branch)            |              | 0.6 mi  |
| Saint Albans Station Commuter Rail (West Hempstead Branch) | 8 min drive  | 2.4 mi  |
| St. John's University.                                     | 4 min drive  | 1.9 mi  |
| AIRPORT                                                    |              |         |
| John F. Kennedy International Airport                      | 13 min drive | 8.2 mi  |
| La Guardia Airport                                         | 14 min drive | 8.7 mi  |
| Newark Liberty International Airport                       | 49 min drive | 29.7 mi |