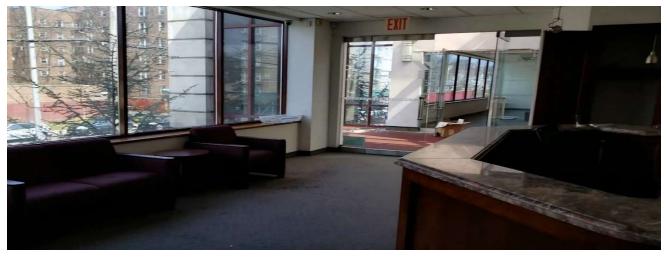

Rear Extra Wide Stairwell to the Roof and Garage area

2<sup>nd</sup> Floor Atrium (separates the West and East Wing of 8,800 SF floor)

West Wing reception area

East Wing reception area

1st Floor and Cellar Layout