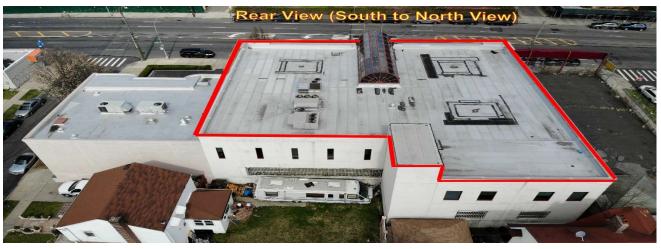

WEST SIDE AERIAL VIEW

Off: 718-429-4400 Fax: 917-831-4774

SUBJECT

**EXTERIOR PHOTOS** 

Hillside Ave West to East View

Side and Rear view from 190 St (Note lots of windows for natural light)