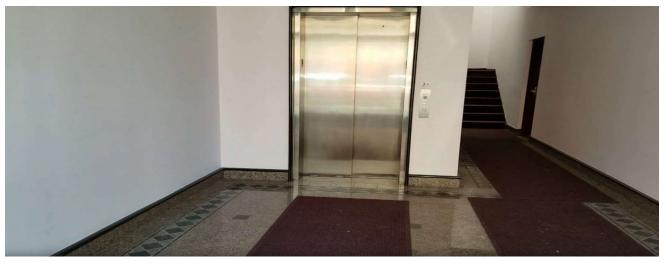

### Garage East View Entrance (note the open sides for ventilation)

**Garage West View Entrance** 

Lobby Elevator (for 1<sup>st</sup> Floor, 2<sup>nd</sup> Floor and Basement area)

Front entrance Extra Wide Stairwell for 3 to 4 people