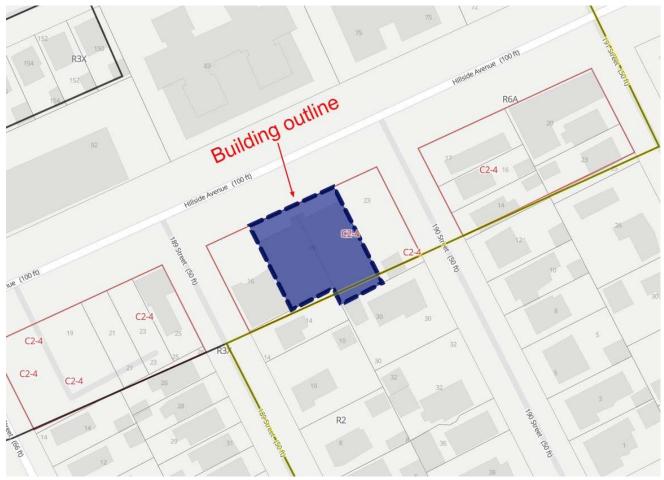

## TAX MAP - BUILDING OUTLINE - ZONING MAP

TAX MAP (zoomed -in)

TAX MAP (zoomed-out)

### (NOTE: THIS PROPERTY IS LOCATED 70 FEET FROM JAMAICA ESTATES)

| Address                                         |                       | Building                                                                                                                                                                                                                                                                                                                                                                                                                                                                                                                                                                                                                                                                                                                                                                                                                                                                                                                                                                                                                                                                                                                                                                                                                                                                                                                                                                                                                                                                                                                                                                                                                                                                                                                                                                                                                                                                                                                                                                                                                                                                                                                       |                              |
|-------------------------------------------------|-----------------------|--------------------------------------------------------------------------------------------------------------------------------------------------------------------------------------------------------------------------------------------------------------------------------------------------------------------------------------------------------------------------------------------------------------------------------------------------------------------------------------------------------------------------------------------------------------------------------------------------------------------------------------------------------------------------------------------------------------------------------------------------------------------------------------------------------------------------------------------------------------------------------------------------------------------------------------------------------------------------------------------------------------------------------------------------------------------------------------------------------------------------------------------------------------------------------------------------------------------------------------------------------------------------------------------------------------------------------------------------------------------------------------------------------------------------------------------------------------------------------------------------------------------------------------------------------------------------------------------------------------------------------------------------------------------------------------------------------------------------------------------------------------------------------------------------------------------------------------------------------------------------------------------------------------------------------------------------------------------------------------------------------------------------------------------------------------------------------------------------------------------------------|------------------------------|
| Primary address                                 | 18910 Hillside Ave    | Building class                                                                                                                                                                                                                                                                                                                                                                                                                                                                                                                                                                                                                                                                                                                                                                                                                                                                                                                                                                                                                                                                                                                                                                                                                                                                                                                                                                                                                                                                                                                                                                                                                                                                                                                                                                                                                                                                                                                                                                                                                                                                                                                 | Office Only 2-6 Stories (O2) |
| Alternate address(es)                           | 189-06 Hillside Ave   | Building sqft                                                                                                                                                                                                                                                                                                                                                                                                                                                                                                                                                                                                                                                                                                                                                                                                                                                                                                                                                                                                                                                                                                                                                                                                                                                                                                                                                                                                                                                                                                                                                                                                                                                                                                                                                                                                                                                                                                                                                                                                                                                                                                                  | 17,600                       |
| a. 18-51                                        | 189-14 Hillside Ave   | Building dimensions                                                                                                                                                                                                                                                                                                                                                                                                                                                                                                                                                                                                                                                                                                                                                                                                                                                                                                                                                                                                                                                                                                                                                                                                                                                                                                                                                                                                                                                                                                                                                                                                                                                                                                                                                                                                                                                                                                                                                                                                                                                                                                            | 100 ft x 95 ft               |
| Zip code                                        | 11423                 | Buildings on lot                                                                                                                                                                                                                                                                                                                                                                                                                                                                                                                                                                                                                                                                                                                                                                                                                                                                                                                                                                                                                                                                                                                                                                                                                                                                                                                                                                                                                                                                                                                                                                                                                                                                                                                                                                                                                                                                                                                                                                                                                                                                                                               | 2                            |
| Neighborhood                                    | Hollis                | Stories                                                                                                                                                                                                                                                                                                                                                                                                                                                                                                                                                                                                                                                                                                                                                                                                                                                                                                                                                                                                                                                                                                                                                                                                                                                                                                                                                                                                                                                                                                                                                                                                                                                                                                                                                                                                                                                                                                                                                                                                                                                                                                                        | 2                            |
| Borough                                         | Queens                | Roof height                                                                                                                                                                                                                                                                                                                                                                                                                                                                                                                                                                                                                                                                                                                                                                                                                                                                                                                                                                                                                                                                                                                                                                                                                                                                                                                                                                                                                                                                                                                                                                                                                                                                                                                                                                                                                                                                                                                                                                                                                                                                                                                    | 28 ft                        |
| Block & lot                                     | 10454-0019            | Year built                                                                                                                                                                                                                                                                                                                                                                                                                                                                                                                                                                                                                                                                                                                                                                                                                                                                                                                                                                                                                                                                                                                                                                                                                                                                                                                                                                                                                                                                                                                                                                                                                                                                                                                                                                                                                                                                                                                                                                                                                                                                                                                     | 1997                         |
|                                                 |                       | Garage soft                                                                                                                                                                                                                                                                                                                                                                                                                                                                                                                                                                                                                                                                                                                                                                                                                                                                                                                                                                                                                                                                                                                                                                                                                                                                                                                                                                                                                                                                                                                                                                                                                                                                                                                                                                                                                                                                                                                                                                                                                                                                                                                    | 8,800                        |
| E TOT OF STATE                                  |                       | Use                                                                                                                                                                                                                                                                                                                                                                                                                                                                                                                                                                                                                                                                                                                                                                                                                                                                                                                                                                                                                                                                                                                                                                                                                                                                                                                                                                                                                                                                                                                                                                                                                                                                                                                                                                                                                                                                                                                                                                                                                                                                                                                            |                              |
|                                                 | 11-11                 | Commercial units                                                                                                                                                                                                                                                                                                                                                                                                                                                                                                                                                                                                                                                                                                                                                                                                                                                                                                                                                                                                                                                                                                                                                                                                                                                                                                                                                                                                                                                                                                                                                                                                                                                                                                                                                                                                                                                                                                                                                                                                                                                                                                               | 1                            |
|                                                 | CHUN                  | Office sqft                                                                                                                                                                                                                                                                                                                                                                                                                                                                                                                                                                                                                                                                                                                                                                                                                                                                                                                                                                                                                                                                                                                                                                                                                                                                                                                                                                                                                                                                                                                                                                                                                                                                                                                                                                                                                                                                                                                                                                                                                                                                                                                    | 8,800                        |
|                                                 | ylight                | Garage soft                                                                                                                                                                                                                                                                                                                                                                                                                                                                                                                                                                                                                                                                                                                                                                                                                                                                                                                                                                                                                                                                                                                                                                                                                                                                                                                                                                                                                                                                                                                                                                                                                                                                                                                                                                                                                                                                                                                                                                                                                                                                                                                    | 8,800                        |
|                                                 |                       | Conside solic                                                                                                                                                                                                                                                                                                                                                                                                                                                                                                                                                                                                                                                                                                                                                                                                                                                                                                                                                                                                                                                                                                                                                                                                                                                                                                                                                                                                                                                                                                                                                                                                                                                                                                                                                                                                                                                                                                                                                                                                                                                                                                                  | 0,000                        |
| DERS                                            |                       | and the second se                                                                                                                                                                                                                                                                                                                                                                                                                                                                                                                                                                                                                                                                                                                                                                                                                                                                                                                                                                                                                                                                                                                                                                                                                                                                                                                                                                                                                            |                              |
|                                                 |                       |                                                                                                                                                                                                                                                                                                                                                                                                                                                                                                                                                                                                                                                                                                                                                                                                                                                                                                                                                                                                                                                                                                                                                                                                                                                                                                                                                                                                                                                                                                                                                                                                                                                                                                                                                                                                                                                                                                                                                                                                                                                                                                                                |                              |
|                                                 |                       | Contraction of the local data and the local data an |                              |
|                                                 |                       |                                                                                                                                                                                                                                                                                                                                                                                                                                                                                                                                                                                                                                                                                                                                                                                                                                                                                                                                                                                                                                                                                                                                                                                                                                                                                                                                                                                                                                                                                                                                                                                                                                                                                                                                                                                                                                                                                                                                                                                                                                                                                                                                |                              |
|                                                 | Extra wide West Side  | Floor Area Ratio (FAR)                                                                                                                                                                                                                                                                                                                                                                                                                                                                                                                                                                                                                                                                                                                                                                                                                                                                                                                                                                                                                                                                                                                                                                                                                                                                                                                                                                                                                                                                                                                                                                                                                                                                                                                                                                                                                                                                                                                                                                                                                                                                                                         |                              |
| Extra wide East Side Bl<br>Garage entrance entr | Garage entrance       | Residential FAR                                                                                                                                                                                                                                                                                                                                                                                                                                                                                                                                                                                                                                                                                                                                                                                                                                                                                                                                                                                                                                                                                                                                                                                                                                                                                                                                                                                                                                                                                                                                                                                                                                                                                                                                                                                                                                                                                                                                                                                                                                                                                                                | 3                            |
|                                                 | alues                 | Facility FAR                                                                                                                                                                                                                                                                                                                                                                                                                                                                                                                                                                                                                                                                                                                                                                                                                                                                                                                                                                                                                                                                                                                                                                                                                                                                                                                                                                                                                                                                                                                                                                                                                                                                                                                                                                                                                                                                                                                                                                                                                                                                                                                   | 3                            |
| Property Taxes                                  |                       | FAR as built                                                                                                                                                                                                                                                                                                                                                                                                                                                                                                                                                                                                                                                                                                                                                                                                                                                                                                                                                                                                                                                                                                                                                                                                                                                                                                                                                                                                                                                                                                                                                                                                                                                                                                                                                                                                                                                                                                                                                                                                                                                                                                                   | 1.64                         |
| Tax class                                       | 4                     | Allowed usable floor area                                                                                                                                                                                                                                                                                                                                                                                                                                                                                                                                                                                                                                                                                                                                                                                                                                                                                                                                                                                                                                                                                                                                                                                                                                                                                                                                                                                                                                                                                                                                                                                                                                                                                                                                                                                                                                                                                                                                                                                                                                                                                                      | 32,202                       |
| Current tax bill                                | \$122,932             | Usable floor area as built                                                                                                                                                                                                                                                                                                                                                                                                                                                                                                                                                                                                                                                                                                                                                                                                                                                                                                                                                                                                                                                                                                                                                                                                                                                                                                                                                                                                                                                                                                                                                                                                                                                                                                                                                                                                                                                                                                                                                                                                                                                                                                     | 17,604                       |
| Projected tax bill                              | \$128,726             | Unused FAR                                                                                                                                                                                                                                                                                                                                                                                                                                                                                                                                                                                                                                                                                                                                                                                                                                                                                                                                                                                                                                                                                                                                                                                                                                                                                                                                                                                                                                                                                                                                                                                                                                                                                                                                                                                                                                                                                                                                                                                                                                                                                                                     | 14,598                       |
| Lot                                             |                       | aine                                                                                                                                                                                                                                                                                                                                                                                                                                                                                                                                                                                                                                                                                                                                                                                                                                                                                                                                                                                                                                                                                                                                                                                                                                                                                                                                                                                                                                                                                                                                                                                                                                                                                                                                                                                                                                                                                                                                                                                                                                                                                                                           |                              |
| Lot sqft                                        | 10,734                | Building outline                                                                                                                                                                                                                                                                                                                                                                                                                                                                                                                                                                                                                                                                                                                                                                                                                                                                                                                                                                                                                                                                                                                                                                                                                                                                                                                                                                                                                                                                                                                                                                                                                                                                                                                                                                                                                                                                                                                                                                                                                                                                                                               |                              |
| Lot dimensions                                  | 100.11 ft x 112.75 ft | Bullo                                                                                                                                                                                                                                                                                                                                                                                                                                                                                                                                                                                                                                                                                                                                                                                                                                                                                                                                                                                                                                                                                                                                                                                                                                                                                                                                                                                                                                                                                                                                                                                                                                                                                                                                                                                                                                                                                                                                                                                                                                                                                                                          | $\sum$                       |
| Ground elevation                                | 80 ft                 | 100 m                                                                                                                                                                                                                                                                                                                                                                                                                                                                                                                                                                                                                                                                                                                                                                                                                                                                                                                                                                                                                                                                                                                                                                                                                                                                                                                                                                                                                                                                                                                                                                                                                                                                                                                                                                                                                                                                                                                                                                                                                                                                                                                          | Y.                           |
| Corner lot                                      | No                    | and the second s |                              |
| Zoning                                          |                       |                                                                                                                                                                                                                                                                                                                                                                                                                                                                                                                                                                                                                                                                                                                                                                                                                                                                                                                                                                                                                                                                                                                                                                                                                                                                                                                                                                                                                                                                                                                                                                                                                                                                                                                                                                                                                                                                                                                                                                                                                                                                                                                                |                              |
| Zoning districts                                | R6A, C2-4, DJ         |                                                                                                                                                                                                                                                                                                                                                                                                                                                                                                                                                                                                                                                                                                                                                                                                                                                                                                                                                                                                                                                                                                                                                                                                                                                                                                                                                                                                                                                                                                                                                                                                                                                                                                                                                                                                                                                                                                                                                                                                                                                                                                                                | N. N.                        |
|                                                 |                       |                                                                                                                                                                                                                                                                                                                                                                                                                                                                                                                                                                                                                                                                                                                                                                                                                                                                                                                                                                                                                                                                                                                                                                                                                                                                                                                                                                                                                                                                                                                                                                                                                                                                                                                                                                                                                                                                                                                                                                                                                                                                                                                                |                              |