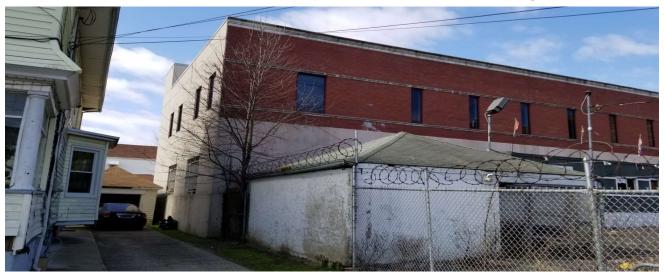

Off: 718-429-4400 Fax: 917-831-4774

SUBJECT

**EXTERIOR PHOTOS** 

Hillside Ave West to East View

Side and Rear view from 190 St (Note lots of windows for natural light)