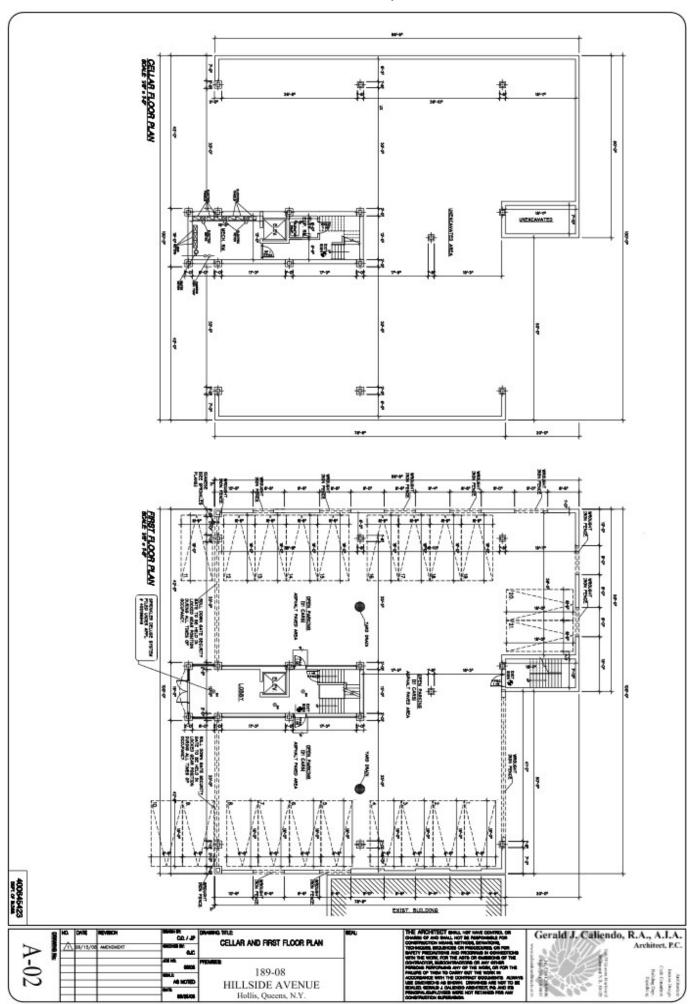

0 E-mail: Victor@VictorWeinberger.com 71-15 Northern Blvd RE/MAX Jackson Heights, NY, 11370 TEAM

Off: 718-429-4400 Fax: 917-831-4774



SUBJECT



**EXTERIOR PHOTOS** 



Hillside Ave West to East View



Side and Rear view from 190 St (Note lots of windows for natural light)





### Garage East View Entrance (note the open sides for ventilation)



**Garage West View Entrance** 







Lobby Elevator (for 1<sup>st</sup> Floor, 2<sup>nd</sup> Floor and Basement area)



Front entrance Extra Wide Stairwell for 3 to 4 people



Rear Extra Wide Stairwell to the Roof and Garage area





2<sup>nd</sup> Floor Atrium (separates the West and East Wing of 8,800 SF floor)



West Wing reception area



East Wing reception area









































1st Floor and Cellar Layout





2<sup>nd</sup> Floor



## TAX MAP - BUILDING OUTLINE - ZONING MAP





TAX MAP (zoomed -in)





TAX MAP (zoomed-out)







# **Certificate of Occupancy**

CO Number:

Page 1 of 2

400645423F

This certifies that the premises described herein conforms substantially to the approved plans and specifications and to the requirements of all applicable laws, rules and regulations for the uses and occupancies specified. No change of use or occupancy shall be made unless a new Certificate of Occupancy is issued. This document or a copy shall be available for inspection at the building at all reasonable times.

| Α. | Borough: Queens<br>Address: 189-08 HILLSIDE AVENUE<br>Building Identification Number (BIN): 444 | Block Number: 10454<br>Lot Number(s): 19<br>47028<br>Building Type: New | Certi