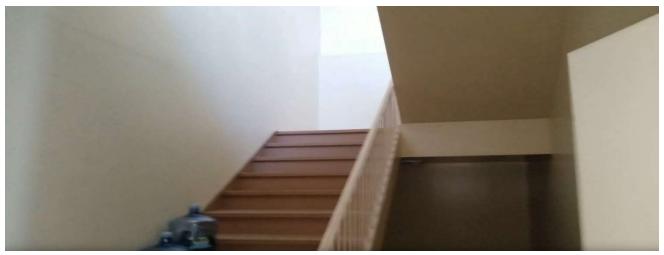

### Garage East View Entrance (note the open sides for ventilation)

**Garage West View Entrance** 

Lobby Elevator (for 1<sup>st</sup> Floor, 2<sup>nd</sup> Floor and Basement area)

Front entrance Extra Wide Stairwell for 3 to 4 people

Rear Extra Wide Stairwell to the Roof and Garage area

2<sup>nd</sup> Floor Atrium (separates the West and East Wing of 8,800 SF floor)

West Wing reception area

East Wing reception area

1st Floor and Cellar Layout