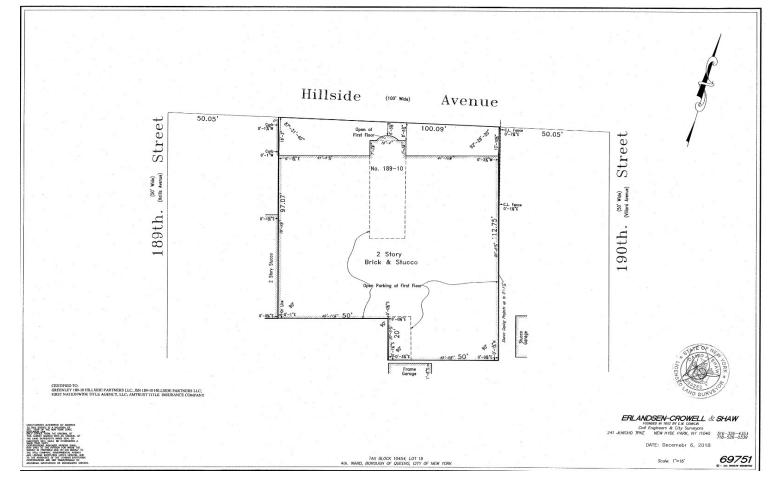

Rear Extra Wide Stairwell to the Roof and Garage area

2<sup>nd</sup> Floor Atrium (separates the West and East Wing of 8,800 SF floor)

West Wing reception area

East Wing reception area

1st Floor and Cellar Layout