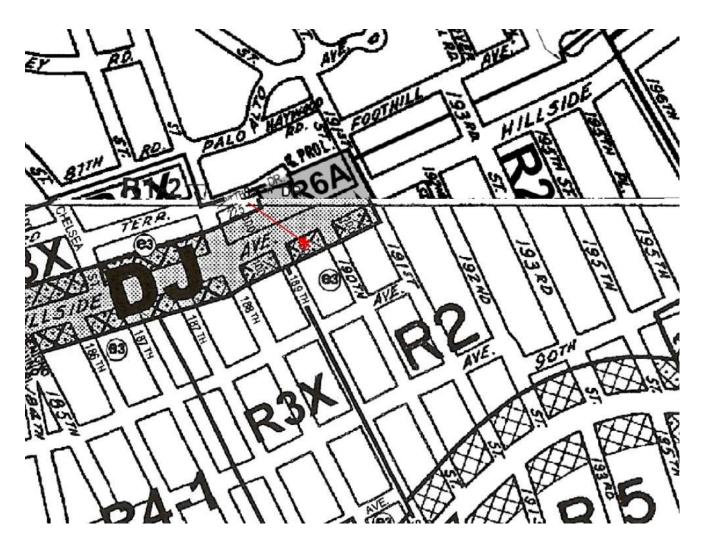

## TAX MAP - BUILDING OUTLINE - ZONING MAP

TAX MAP (zoomed -in)

TAX MAP (zoomed-out)

FOR CONVEYANCING ONLY: TOGETHER with all the right, title and interest of the party of the first part, of in and to the land lying in the street in front of and adjoining said premises.

ZONING MAP

BUSES