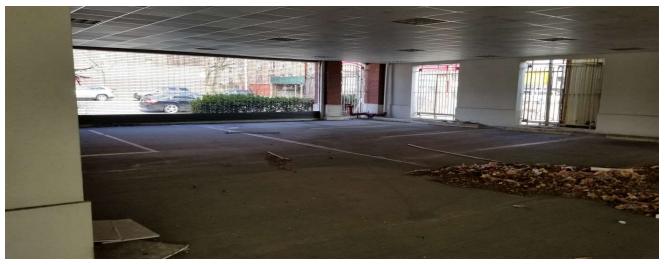

### Garage East View Entrance (note the open sides for ventilation)

**Garage West View Entrance** 

Lobby Elevator (for 1<sup>st</sup> Floor, 2<sup>nd</sup> Floor and Basement area)

Front entrance Extra Wide Stairwell for 3 to 4 people