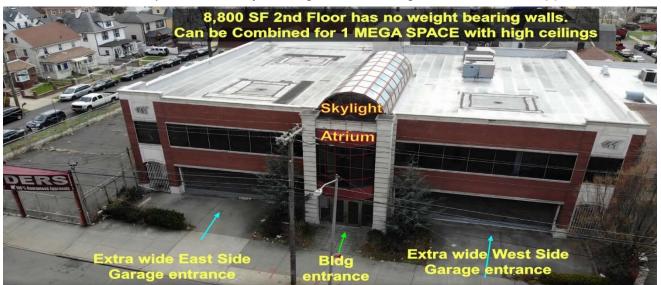

## Property Video: https://youtu.be/kTUPr6lyWXI

**Featuring a 25 to 30 car indoor parking lot and elevator.** Ideal for medical, religious, school, childcare, adult care, corporate headquarters, law, management, real estate, insurance, or any office type, etc., Entire/Partial 1<sup>st</sup> Floor 8,800 SF can build out retail, while the above will have offices.

**Description:** A Professional, Modern High end 17,600 SF Building (which includes a 1<sup>st</sup> floor huge 8,800 gross SF parking lot) situated on a very busy street. Building is ideal for various users (mentioned above). Lots of construction taking place on Hillside Ave (including across the street. Located less than a mile from one of the busiest NYC commercial hubs in Jamaica. Priced to sell. A new building like this would cost more than \$5 Million to build.

WEST SIDE AERIAL VIEW