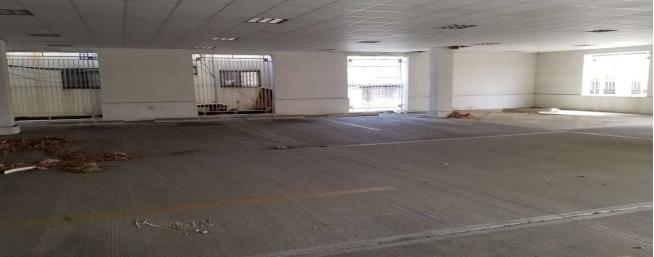

### Garage East View Entrance (note the open sides for ventilation)

**Garage West View Entrance** 

Lobby Elevator (for 1<sup>st</sup> Floor, 2<sup>nd</sup> Floor and Basement area)

Front entrance Extra Wide Stairwell for 3 to 4 people

- \* KITCHEN AND CONFERENCE ROOMS
- \* CUBICLE AREAS
- \* PARKING FOR 25-30 CARS

| RANSIT/SUBWAY                                              |              |         |
|------------------------------------------------------------|--------------|---------|
| Jamaica-179 Street Transit Stop 脑 🏮                        | 1            | 0.7 mi  |
|                                                            |              |         |
| Hollis Station Commuter Rail (Hempstead Branch)            |              | 0.6 mi  |
| Saint Albans Station Commuter Rail (West Hempstead Branch) | 8 min drive  | 2.4 mi  |
| St. John's University.                                     | 4 min drive  | 1.9 mi  |
| AIRPORT                                                    |              |         |
| John F. Kennedy International Airport                      | 13 min drive | 8.2 mi  |
| La Guardia Airport                                         | 14 min drive | 8.7 mi  |
| Newark Liberty International Airport                       | 49 min drive | 29.7 mi |