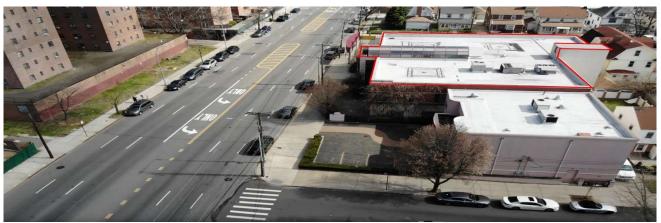

WEST SIDE AERIAL VIEW

Off: 718-429-4400 Fax: 917-831-4774

SUBJECT

**EXTERIOR PHOTOS** 

Hillside Ave West to East View

Side and Rear view from 190 St (Note lots of windows for natural light)