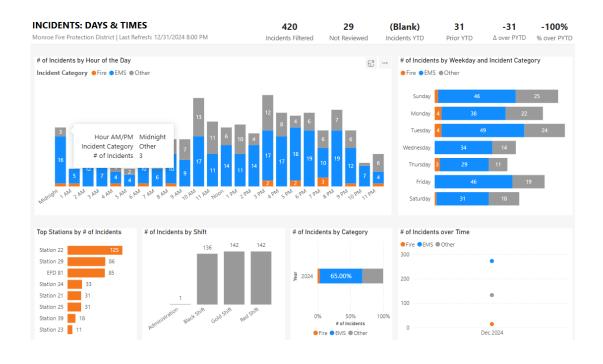

# **Statistical Summary**

**December 1-31, 2024** 

| <b>INCIDENTS BY CATEGORY:</b>          | COUNT: |
|----------------------------------------|--------|
| Fires                                  | 16     |
| Structure                              | 8      |
| Vehicle                                | 2      |
| Wildland                               | 1      |
| Other                                  | 5      |
| <b>Over Pressure Rupture</b>           | 1      |
| <b>Emergency Medical Service Calls</b> | 275    |
| Medical                                | 185    |
| EMS Crew Assist                        | 68     |
| Motor Vehicle Accident / Rescue        | 22     |
| <b>Hazardous Condition (no fire)</b>   | 14     |
| Service Calls                          | 42     |
| <b>Good Intent Calls</b>               | 41     |
| False Alarms                           | 37     |
| Severe Weather                         | 0      |
| Special Incidents                      | 0      |
| TOTAL                                  | 426    |

#### Time of Call report by Hour of Day (All)

| Incident Hour Range | #  | Percent |
|---------------------|----|---------|
| 00:00:00 - 00:59:59 | 26 | 6.93%   |
| 01:00:00 - 01:59:59 | 13 | 3.47%   |
| 02:00:00 - 02:59:59 | 10 | 2.67%   |
| 03:00:00 - 03:59:59 | 5  | 1.33%   |
| 04:00:00 - 04:59:59 | 3  | 0.80%   |
| 05:00:00 - 05:59:59 | 3  | 0.80%   |
| 06:00:00 - 06:59:59 | 5  | 1.33%   |
| 07:00:00 - 07:59:59 | 12 | 3.20%   |
| 08:00:00 - 08:59:59 | 9  | 2.40%   |
| 09:00:00 - 09:59:59 | 7  | 1.87%   |
| 10:00:00 - 10:59:59 | 17 | 4.53%   |
| 11:00:00 - 11:59:59 | 15 | 4%      |
| 12:00:00 - 12:59:59 | 15 | 4%      |
| 13:00:00 - 13:59:59 | 15 | 4%      |
| 14:00:00 - 14:59:59 | 28 | 7.47%   |
| 15:00:00 - 15:59:59 | 20 | 5.33%   |
| 16:00:00 - 16:59:59 | 12 | 3.20%   |
| 17:00:00 - 17:59:59 | 28 | 7.47%   |
| 18:00:00 - 18:59:59 | 22 | 6.13%   |
| 19:00:00 - 19:59:59 | 20 | 5.33%   |
| 20:00:00 - 20:59:59 | 24 | 6.40%   |
| 21:00:00 - 21:59:59 | 28 | 7.47%   |
| 22:00:00 - 22:59:59 | 22 | 5.87%   |
| 23:00:00 - 23:59:59 | 15 | 4%      |

#### Time of Call report by Hour of Day (EMS)

| Incident Hour Range | Number | Percent |
|---------------------|--------|---------|
| 00:00:00 - 00:59:59 | 16     | 9.30%   |
| 01:00:00 - 01:59:59 | 5      | 2.91%   |
| 02:00:00 - 02:59:59 | 5      | 2.91%   |
| 03:00:00 - 03:59:59 | 3      | 1.74%   |
| 04:00:00 - 04:59:59 | 1      | 0.58%   |
| 05:00:00 - 05:59:59 | 2      | 1.16%   |
| 07:00:00 - 07:59:59 | 5      | 2.91%   |
| 08:00:00 - 08:59:59 | 1      | 0.58%   |
| 09:00:00 - 09:59:59 | 3      | 1.74%   |
| 10:00:00 - 10:59:59 | 5      | 2.91%   |
| 11:00:00 - 11:59:59 | 8      | 4.65%   |
| 12:00:00 - 12:59:59 | 11     | 6.40%   |
| 13:00:00 - 13:59:59 | 6      | 3.49%   |
| 14:00:00 - 14:59:59 | 12     | 6.98%   |
| 15:00:00 - 15:59:59 | 9      | 5.23%   |
| 16:00:00 - 16:59:59 | 5      | 2.91%   |
| 17:00:00 - 17:59:59 | 8      | 4.65%   |
| 18:00:00 - 18:59:59 | 11     | 6.40%   |
| 19:00:00 - 19:59:59 | 7      | 4.07%   |
| 20:00:00 - 20:59:59 | 14     | 8.14%   |
| 21:00:00 - 21:59:59 | 14     | 8.14%   |
| 22:00:00 - 22:59:59 | 13     | 7.56%   |
| 23:00:00 - 23:59:59 | 8      | 4.65%   |