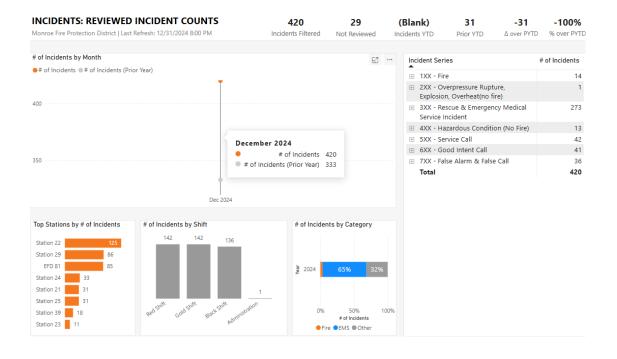

# **Statistical Summary**

**December 1-31, 2024** 

| <b>INCIDENTS BY CATEGORY:</b>          | COUNT: |
|----------------------------------------|--------|
| Fires                                  | 16     |
| Structure                              | 8      |
| Vehicle                                | 2      |
| Wildland                               | 1      |
| Other                                  | 5      |
| <b>Over Pressure Rupture</b>           | 1      |
| <b>Emergency Medical Service Calls</b> | 275    |
| Medical                                | 185    |
| EMS Crew Assist                        | 68     |
| Motor Vehicle Accident / Rescue        | 22     |
| <b>Hazardous Condition (no fire)</b>   | 14     |
| Service Calls                          | 42     |
| <b>Good Intent Calls</b>               | 41     |
| False Alarms                           | 37     |
| Severe Weather                         | 0      |
| Special Incidents                      | 0      |
| TOTAL                                  | 426    |