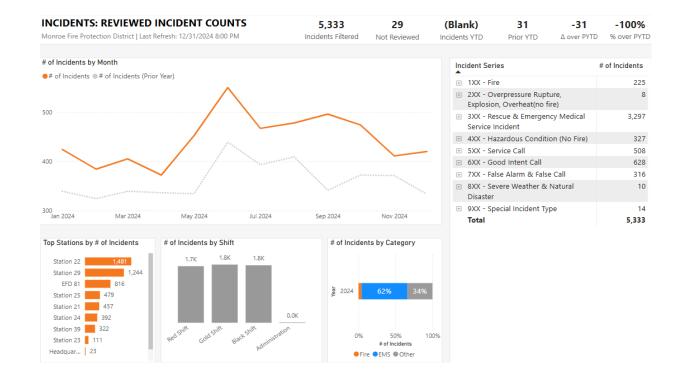

# Monroe Fire Protection District Statistical Summary 2024

| <b>INCIDENTS BY CATEGORY:</b>          | <b>COUNT:</b> |
|----------------------------------------|---------------|
| Fires                                  | 227           |
| Structure                              | 64            |
| Vehicle                                | 36            |
| Wildland                               | 85            |
| Other                                  | 42            |
| <b>Over Pressure Rupture</b>           | 8             |
| <b>Emergency Medical Service Calls</b> | 3300          |
| Medical                                | 2053          |
| EMS Crew Assist                        | 856           |
| Motor Vehicle Accident / Rescue        | 301           |
| <b>Hazardous Condition (no fire)</b>   | 328           |
| <b>Service Calls</b>                   | 508           |
| <b>Good Intent Calls</b>               | 628           |
| False Alarms                           | 317           |
| <b>Severe Weather</b>                  | 10            |
| <b>Special Incidents</b>               | 14            |
| TOTAL                                  | 5340          |
| 2023 TOTAL                             | 4330          |

| INCIDENTS BY | INCIDENTS BY DISTRICT TOWNSHIP |      |  |  |  |  |  |
|--------------|--------------------------------|------|--|--|--|--|--|
| Benton       |                                | 266  |  |  |  |  |  |
| Bloomington  |                                | 406  |  |  |  |  |  |
| Clear Creek  |                                | 443  |  |  |  |  |  |
| Indian Creek |                                | 136  |  |  |  |  |  |
| Perry        |                                | 1144 |  |  |  |  |  |
| Van Buren    |                                | 1555 |  |  |  |  |  |
| Washington   |                                | 197  |  |  |  |  |  |
|              | TOTAL                          | 4147 |  |  |  |  |  |

| INCIDENTS BY CONTRACTED TOWNSHIPS |           |  |  |  |  |  |
|-----------------------------------|-----------|--|--|--|--|--|
| Polk                              | 71        |  |  |  |  |  |
| Salt Creek                        | 196       |  |  |  |  |  |
|                                   | TOTAL 267 |  |  |  |  |  |