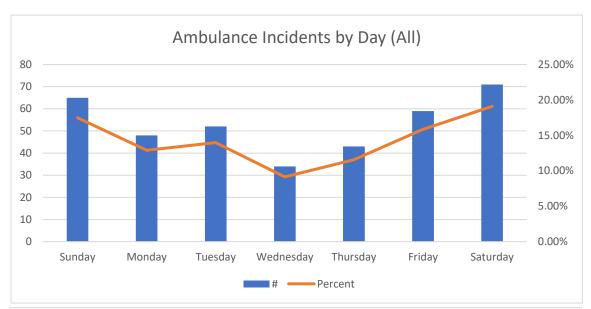

# **Ambulance Calls by Day of Week**

#### **All Ambulance Calls**

| Day       | #   | Percent |
|-----------|-----|---------|
| Sunday    | 65  | 17.47%  |
| Monday    | 48  | 12.90%  |
| Tuesday   | 52  | 13.98%  |
| Wednesday | 34  | 9.14%   |
| Thursday  | 43  | 11.56%  |
| Friday    | 59  | 15.86%  |
| Saturday  | 71  | 19.09%  |
| TOTAL     | 372 | -       |