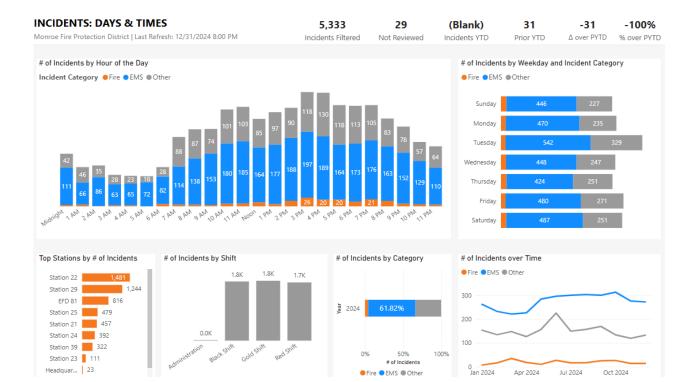

# **Statistical Summary**

**December 1-31, 2024** 

| <b>INCIDENTS BY CATEGORY:</b>          | COUNT: |
|----------------------------------------|--------|
| Fires                                  | 16     |
| Structure                              | 8      |
| Vehicle                                | 2      |
| Wildland                               | 1      |
| Other                                  | 5      |
| <b>Over Pressure Rupture</b>           | 1      |
| <b>Emergency Medical Service Calls</b> | 275    |
| Medical                                | 185    |
| EMS Crew Assist                        | 68     |
| Motor Vehicle Accident / Rescue        | 22     |
| <b>Hazardous Condition (no fire)</b>   | 14     |
| Service Calls                          | 42     |
| <b>Good Intent Calls</b>               | 41     |
| False Alarms                           | 37     |
| Severe Weather                         | 0      |
| Special Incidents                      | 0      |
| TOTAL                                  | 426    |

| INCIDENTS BY DISTRICT TOWNSHIP |       |     |  |
|--------------------------------|-------|-----|--|
| Benton                         |       | 23  |  |
| Bloomington                    |       | 39  |  |
| Clear Creek                    |       | 32  |  |
| Indian Creek                   |       | 10  |  |
| Perry                          |       | 78  |  |
| Van Buren                      |       | 120 |  |
| Washington                     |       | 20  |  |
|                                | TOTAL | 322 |  |

| INCIDENTS BY FIRE PROT | TECTION CONTRACTED TOWNSHIPS |
|------------------------|------------------------------|
| Polk                   | 5                            |
| Salt Creek             | 9                            |
|                        | TOTAL 14                     |

#### **INCIDENTS BY AID GIVEN**

| Bean Blossom              | 3  |        |
|---------------------------|----|--------|
| <b>Bloomington</b> (City) | 41 | 38 amb |
| Ellettsville              | 14 |        |
| Richland Township (EFD)   | 30 |        |
| <b>Greene County</b>      | 2  |        |
| <b>Lawrence County</b>    | 0  |        |
| <b>Brown County</b>       | 0  |        |
| Owen County               | 0  |        |
| Morgan County             | 0  |        |
| ТОТАТ                     | 00 |        |

TOTAL 90

419

Aid Received - Year to Date

Engine 81 - 83 Squad 81 - 14

Ambulance - 80 Transport - 47 Fire / Standby - 11 Cancelled - 13

#### **Average RESPONSE Time (Dispatch to Arrival)**

|            | ,        |                 |          |                 |  |
|------------|----------|-----------------|----------|-----------------|--|
| STATION    | EN       | EMS             |          | FIRE            |  |
| STATION    | November | <u>December</u> | November | <u>December</u> |  |
| Station 21 | 8:35     | 13:38           | 7:16     | 7:32            |  |
| Station 22 | 7:08     | 6:35            | 9:07     | 13:01           |  |
| Station 23 | 13:00    | 10:44           | 17:41    | 12:54           |  |
| Station 24 | 9:15     | 9:19            | 8:40     | 11:05           |  |
| Station 25 | 11:17    | 9:35            | 8:59     | 11:55           |  |
| Station 29 | 6:10     | 6:52            | 7:10     | 6:23            |  |
| Station 39 | 6:56     | 7:25            | 9:09     | 8:10            |  |
| Station 81 | 5:39     | 5:39            | 12:14    | 8:05            |  |

AVERAGE FOR ALL CALLS 7:31 7:20

#### **Average TURNOUT Time (Dispatch to En-route)**

|            |          | _               |          |                 |
|------------|----------|-----------------|----------|-----------------|
| STATION    | EMS      |                 | FIRE     |                 |
| STATION    | November | <u>December</u> | November | <u>December</u> |
| Station 21 | 1:08     | 1:04            | 0:38     | 0:57            |
| Station 22 | 1:00     | 0:55            | 1:32     | 1:36            |
| Station 23 | 5:29     | 2:19            | 1:38     | 2:00            |
| Station 24 | 0:55     | 1:24            | 1:23     | 1:27            |
| Station 25 | 1:12     | 1:09            | 1:15     | 1:05            |
| Station 29 | 0:50     | 1:05            | 1:06     | 1:21            |
| Station 39 | 0:55     | 0:48            | 1:19     | 0:51            |
| Station 81 | 0:49     | 0:45            | 0:54     | 0:46            |
|            |          |                 |          |                 |

AVERAGE FOR ALL CALLS 1:00 1:01

AVERAGE TIME SPENT ON SCENE 31:21 28:28

| Transaction Date | GreaterThanOrEqual 10/1/2024 |                                 |
|------------------|------------------------------|---------------------------------|
| Transaction Date | LessThanOrEqual              | 10/31/2024                      |
| Company Code     | Equal                        | MONROE FIRE PROTECTION DISTRICT |