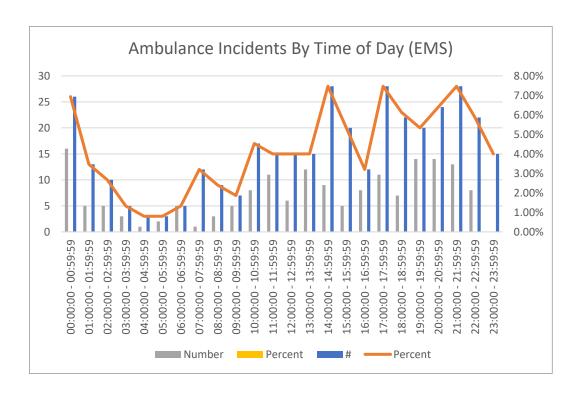

#### Time of Call report by Hour of Day (EMS)

| Incident Hour Range | Number | Percent |
|---------------------|--------|---------|
| 00:00:00 - 00:59:59 | 16     | 9.30%   |
| 01:00:00 - 01:59:59 | 5      | 2.91%   |
| 02:00:00 - 02:59:59 | 5      | 2.91%   |
| 03:00:00 - 03:59:59 | 3      | 1.74%   |
| 04:00:00 - 04:59:59 | 1      | 0.58%   |
| 05:00:00 - 05:59:59 | 2      | 1.16%   |
| 07:00:00 - 07:59:59 | 5      | 2.91%   |
| 08:00:00 - 08:59:59 | 1      | 0.58%   |
| 09:00:00 - 09:59:59 | 3      | 1.74%   |
| 10:00:00 - 10:59:59 | 5      | 2.91%   |
| 11:00:00 - 11:59:59 | 8      | 4.65%   |
| 12:00:00 - 12:59:59 | 11     | 6.40%   |
| 13:00:00 - 13:59:59 | 6      | 3.49%   |
| 14:00:00 - 14:59:59 | 12     | 6.98%   |
| 15:00:00 - 15:59:59 | 9      | 5.23%   |
| 16:00:00 - 16:59:59 | 5      | 2.91%   |
| 17:00:00 - 17:59:59 | 8      | 4.65%   |
| 18:00:00 - 18:59:59 | 11     | 6.40%   |
| 19:00:00 - 19:59:59 | 7      | 4.07%   |
| 20:00:00 - 20:59:59 | 14     | 8.14%   |
| 21:00:00 - 21:59:59 | 14     | 8.14%   |
| 22:00:00 - 22:59:59 | 13     | 7.56%   |
| 23:00:00 - 23:59:59 | 8      | 4.65%   |