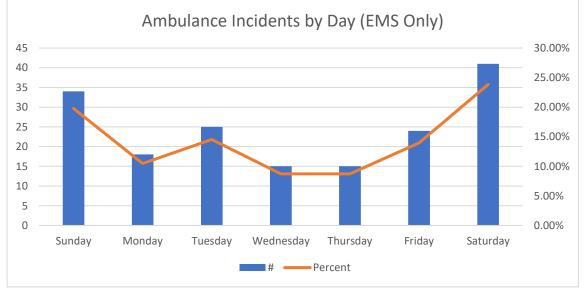

# **Ambulance Calls by Day of Week**

#### **EMS ONLY**

| Day       | #   | Percent |
|-----------|-----|---------|
| Sunday    | 34  | 19.77%  |
| Monday    | 18  | 10.47%  |
| Tuesday   | 25  | 14.53%  |
| Wednesday | 15  | 8.72%   |
| Thursday  | 15  | 8.72%   |
| Friday    | 24  | 13.95%  |
| Saturday  | 41  | 23.84%  |
| TOTAL     | 172 | _       |