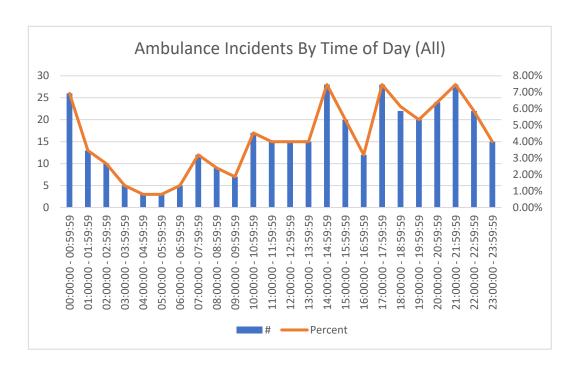

# **Ambulance Calls by Time of Day**

#### Time of Call report by Hour of Day (All)

| Incident Hour Range | #  | Percent |
|---------------------|----|---------|
| 00:00:00 - 00:59:59 | 26 | 6.93%   |
| 01:00:00 - 01:59:59 | 13 | 3.47%   |
| 02:00:00 - 02:59:59 | 10 | 2.67%   |
| 03:00:00 - 03:59:59 | 5  | 1.33%   |
| 04:00:00 - 04:59:59 | 3  | 0.80%   |
| 05:00:00 - 05:59:59 | 3  | 0.80%   |
| 06:00:00 - 06:59:59 | 5  | 1.33%   |
| 07:00:00 - 07:59:59 | 12 | 3.20%   |
| 08:00:00 - 08:59:59 | 9  | 2.40%   |
| 09:00:00 - 09:59:59 | 7  | 1.87%   |
| 10:00:00 - 10:59:59 | 17 | 4.53%   |
| 11:00:00 - 11:59:59 | 15 | 4%      |
| 12:00:00 - 12:59:59 | 15 | 4%      |
| 13:00:00 - 13:59:59 | 15 | 4%      |
| 14:00:00 - 14:59:59 | 28 | 7.47%   |
| 15:00:00 - 15:59:59 | 20 | 5.33%   |
| 16:00:00 - 16:59:59 | 12 | 3.20%   |
| 17:00:00 - 17:59:59 | 28 | 7.47%   |
| 18:00:00 - 18:59:59 | 22 | 6.13%   |
| 19:00:00 - 19:59:59 | 20 | 5.33%   |
| 20:00:00 - 20:59:59 | 24 | 6.40%   |
| 21:00:00 - 21:59:59 | 28 | 7.47%   |
| 22:00:00 - 22:59:59 | 22 | 5.87%   |
| 23:00:00 - 23:59:59 | 15 | 4%      |