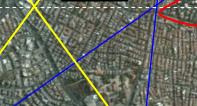

## **Luciferian Ley-Lines Satanic Mt, Zion - Occupied**

This depiction shows the greater Jerusalem city ley-lines. The focal points are taken from the alleged Garden Tomb and Mt. Calvary. The subsequent pyramid and hexagram patterns with snakes encompass the whole of the city Interestingly, from the Knesset, there exists a coefficient of 153 that both are linked Calvary and the Tomb. This portion of the city did not exist in Jesus' day of Crucifixion but those that rule the ley-lines configured such Luciferian geometry to replicate the Great Pyramid of Giza with its Ascending and Descending passages.

Several snakes or dragons are placed in prominent geometry as to highlight the All-Seeing of Lucifer who is depicted as the Eye of Sauron between the pentagram upheld as it is looking down the angle of the 'pyramid'. There are 2 snakes that are touching each other as if to devour the one as in the Ouroboros.

From the 90 degree rotation of the city's orientation, the place of the Crucifixion is in direct line with the Garden Tomb and nearly bisects the Eye of Sauron down the center halve of this grand pyramid geometry. There is a secondary configuration that is lightly larger that when superimposed directly matches the Great Pyramid's alignments.