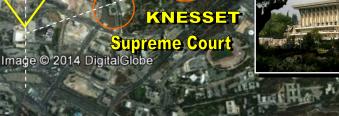

## **Luciferian Ley-Lines Satanic Mt, Zion - Occupied**

This depiction shows the greater Jerusalem city ley-lines. The focal points are taken from the alleged Garden Tomb and Mt. Calvary. The subsequent pyramid and hexagram patterns with snakes encompass the whole of the city Interestingly, from the Knesset, there exists a coefficient of 153 that both are linked Calvary and the Tomb. This portion of the city did not exist in Jesus' day of Crucifixion but those that rule the ley-lines configured such Luciferian geometry to replicate the Great Pyramid of Giza with its Ascending and Descending passages.

Several snakes or dragons are placed in prominent geometry as to highlight the All-Seeing of Lucifer who is depicted as the Eye of Sauron between the pentagram upheld as it is looking down the angle of the 'pyramid'. There are 2 snakes that are touching each other as if to devour the one as in the Ouroboros.

From the 90 degree rotation of the city's orientation, the place of the Crucifixion is in direct line with the Garden Tomb and nearly bisects the Eye of Sauron down the center halve of this grand pyramid geometry. There is a secondary configuration that is lightly larger that when superimposed directly matches the Great Pyramid's alignments.