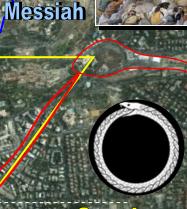

Several snakes or dragons are placed in prominent geometry as to highlight the All-Seeing of Lucifer who is depicted as the Eye of Sauron between the pentagram upheld as it is looking down the angle of the 'pyramid'. There are 2 snakes that are touching each other as if to devour the one as in the Ouroboros.

The Luciferians that seek to establish their Earthly Zion have attempted to demark the sacred areas conquered by Messiah Jesus at the Cross of Calvary. This is depicted by the upside down Serpent at the foot of the Cross

FOR ILLUSTRATION PURPOSES ONLY

1.53 ma mile mes

Numbers 21:4-9

**Temple Mount** 

Ouroboros