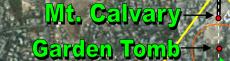

## **Luciferian Ley-Lines Satanic Mt, Zion - Occupied**

This depiction shows the greater Jerusalem city ley-lines. The focal points are taken from the alleged Garden Tomb and Mt. Calvary. The subsequent pyramid and hexagram patterns with snakes encompass the whole of the city Interestingly, from the Knesset, there exists a coefficient of 153 that both are linked Calvary and the Tomb. This portion of the city did not exist in Jesus' day of Crucifixion but those that rule the ley-lines configured such Luciferian geometry to replicate the Great Pyramid of Giza with its Ascending and Descending passages.

From the 90 degree rotation of the city's orientation, the place of the Crucifixion is in direct line with the Garden Tomb and nearly bisects the Eye of Sauron down the center halve of this grand pyramid geometry. There is a secondary configuration that is lightly larger that when superimposed directly matches the Great Pyramid's alignments.