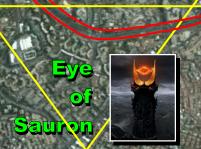

Several snakes or dragons are placed in prominent geometry as to highlight the All-Seeing of Lucifer who is depicted as the Eye of Sauron between the pentagram upheld as it is looking down the angle of the 'pyramid'. There are 2 snakes that are touching each other as if to devour the one as in the Ouroboros.

From the 90 degree rotation of the city's orientation, the place of the Crucifixion is in direct line with the Garden Tomb and nearly bisects the Eye of Sauron down the center halve of this grand pyramid geometry. There is a secondary configuration that is lightly larger that when superimposed directly matches the Great Pyramid's alignments.