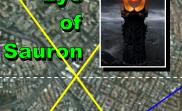

The Luciferians that seek to establish their Earthly Zion have attempted to demark the sacred areas conquered by Messiah Jesus at the Cross of Calvary. This is depicted by the upside down Serpent at the foot of the Cross