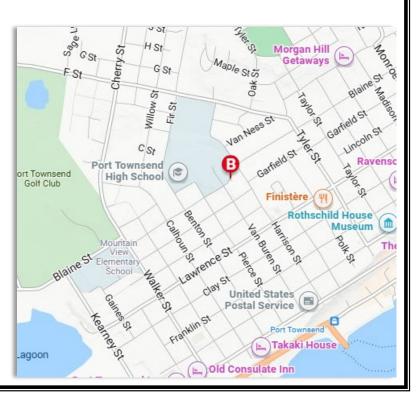

## Reverend Peter Adoko-Enchill Priest Administrator

St. Mary Star of the Sea Catholic Church 1335 Blaine St Port Townsend, Washington 98368, United States Phone: (360) 385-3700