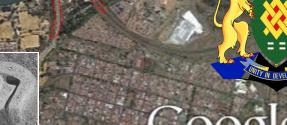

FACE OF ALA-LU

**PYRAMID** 

o the Ancients, this 'Serpent' was and is Lucifer the 'Shining One'. H ive so called wisdom and knowledge and as such those that believe ranted the current powers over his kingdom on Earth, for the time be heir signature motif incorporates their control over the finances,

45° rotation

mage © 2016 DigitalGlobe

Google earth

ed on the 'Snake' Queen of Heaven