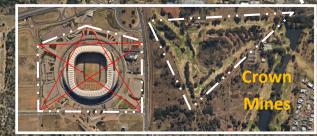

## **PYRAMID CITY**

180° rotation CYDONIA, MARS
Pyramid Complex 40°44'33.60N 09°

The enclosure is designed as to pentagram but the 'triangle' cone or pyramidion is broken or off to the adjacent side. This area correlates to the Crown Mines that is amazingly construed to a 'friangle outline that matches the heading direction. The Face of Ala-lu or Face of Mars that corresponds to the Turffontein Racecourse is rotated at 45 degrees. What is also very notable to illustrate is that the hexagram that the motif complex depicts is intersected by a 'Serpent' motif. This is suggested by the major motorway or freeway that intersects the hexagram at a 90 degree angle as the entire motif matches the converging points of the hexagram.

This 'Serpent' is very prominent and its 'head' corresponds to the Face of Ala-lu that suggests its connotation. Out of the mouth of the 'Serpent' is a 2-prong tongue as well. As in other world capital motifs of this Cydonia, Mars pyramid complex, the 'Serpent' is interwoven in the topography in very ingenious and encrypted ways.