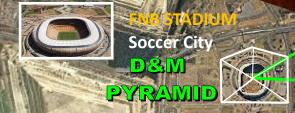

## Johannes Burgirle Lades Star Map I

The purpose of this illustration is to suggest that the city of Johannesburg in South Africa incorporates the Cydonia, Mars pyramid layout. This configuration includes the Pyramid City, the Face of Ala-lu or Face of Mars, and the Pentagram pyramid. From an aerial view, their does appear to be 3 main centers in Johannesburg fit this design. These 3 localities are the Soccer City next to the Crown Mines 'triangle', the Turffontein Racecourse and 7 main towers or skyscrapers of the financial center. In the case of the Cydonia, Mars motif complex, the triangulation in Johannesburg although a bit elongated, inverted 180 degrees and rotated 45 degrees. The major difference has to do with the Pleiades as it is inverted horizontally. This adjustment allows for the approximate matching of the avenue ley-lines and the correspondence to the 7 main structures that have to do primarily with banking. The other major difference is seen with the Soccer City stadium.

## **PYRAMID CITY**

180° rotation CYDONIA, MARS
Pyramid Complex 40°44'33.60N 09°

The enclosure is designed as to pentagram but the 'triangle' cone or pyramidion is broken or off to the adjacent side. This area correlates to the Crown Mines that is amazingly construed to a 'friangle outline that matches the heading direction. The Face of Ala-lu or Face of Mars that corresponds to the Turffontein Racecourse is rotated at 45 degrees. What is also very notable to illustrate is that the hexagram that the motif complex depicts is intersected by a 'Serpent' motif. This is suggested by the major motorway or freeway that intersects the hexagram at a 90 degree angle as the entire motif matches the converging points of the hexagram.