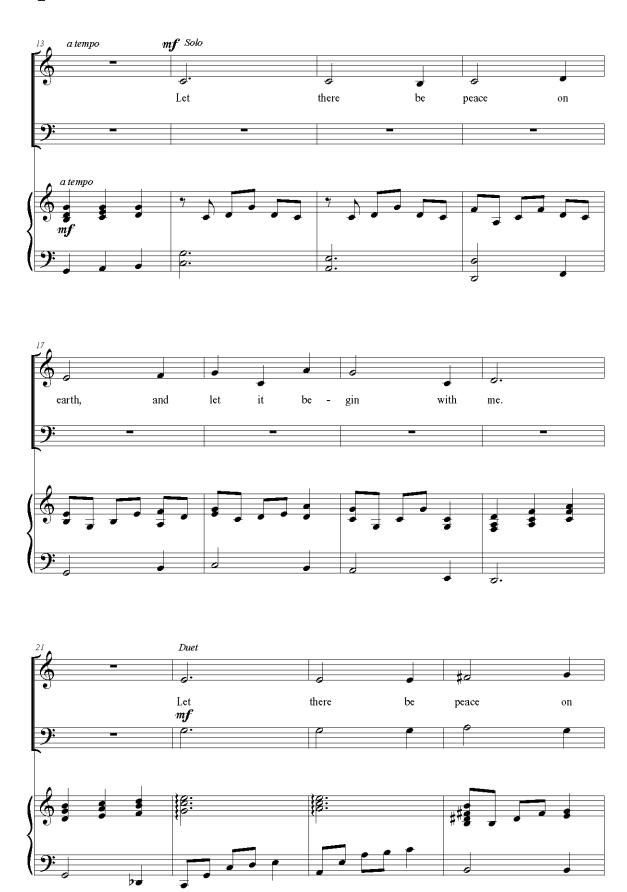

## LET THERE BE PEACE ON EARTH

for SATB Chorus and Piano with optional Band/Orchestra

Copyright © 1955 (Renewed 1983) by Jan-Lee Music (ASCAP)
This arrangement by Russell Robinson Copyright © 2021 by Jan-Lee Music (ASCAP)
All rights reserved. Reprinted by permission. International copyright secured.