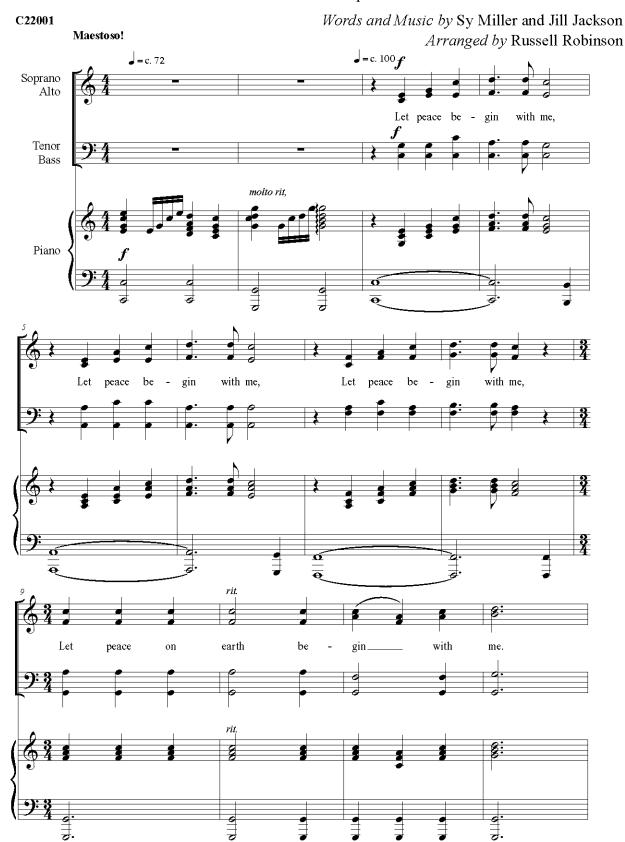

## LET THERE BE PEACE ON EARTH

for SATB Chorus and Piano with optional Band/Orchestra

Copyright © 1955 (Renewed 1983) by Jan-Lee Music (ASCAP)
This arrangement by Russell Robinson Copyright © 2021 by Jan-Lee Music (ASCAP)
All rights reserved. Reprinted by permission. International copyright secured.