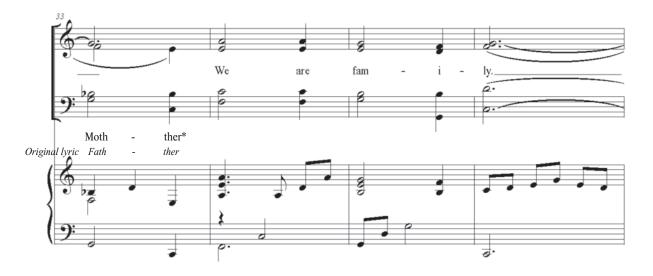

This choral setting provides an approved alternate lyric. The choice is yours whether to utilize the original text or the alternate.

We have also provided accompaniment options. It may be performed with piano accompaniment or with concert band or with string orchestra or with concert band and string orchestra. The choice is yours!

This arrangement distributed exclusively by
Print Music Source / P.O. Box 817 / Seguin, Texas 78156

\*Copyright protected alternate lyric

\*Copyright protected alternate lyric

C22001 SATB with Piano Let There Be Peace On Earth Arranged by Russell Robinson
Distributed by Print Music Source / P.O. Box 817 / Seguin, Texas 78156
Choral Octavo = \$2.45 Concert Band (B22001) = \$85.00 String Orchestra (SO22001) = \$50.00