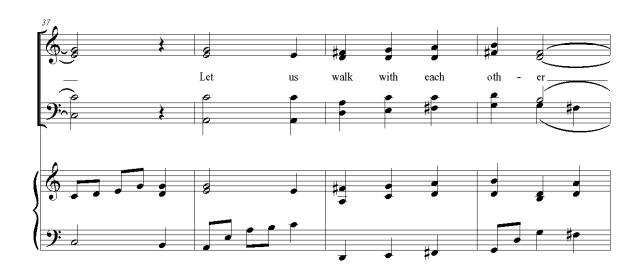

This choral setting provides an approved alternate lyric. The choice is yours whether to utilize the original text or the alternate.

We have also provided accompaniment options. It may be performed with piano accompaniment or with concert band or with string orchestra or with concert band and string orchestra. The choice is yours!