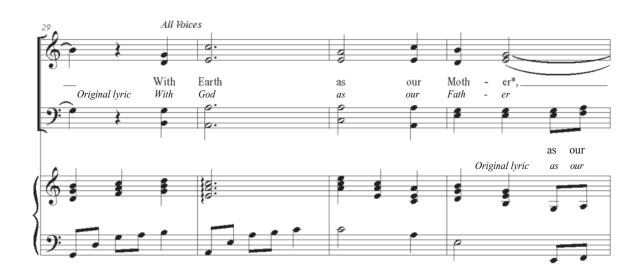

This choral setting provides an approved alternate lyric. The choice is yours whether to utilize the original text or the alternate.

We have also provided accompaniment options. It may be performed with piano accompaniment or with concert band or with string orchestra or with concert band and string orchestra. The choice is yours!

This arrangement distributed exclusively by
Print Music Source / P.O. Box 817 / Seguin, Texas 78156

\*Copyright protected alternate lyric

\*Copyright protected alternate lyric

C22001 SATB with Piano Let There Be Peace On Earth Arranged by Russell Robinson
Distributed by Print Music Source / P.O. Box 817 / Seguin, Texas 78156
Choral Octavo = \$2.45 Concert Band (B22001) = \$85.00 String Orchestra (SO22001) = \$50.00