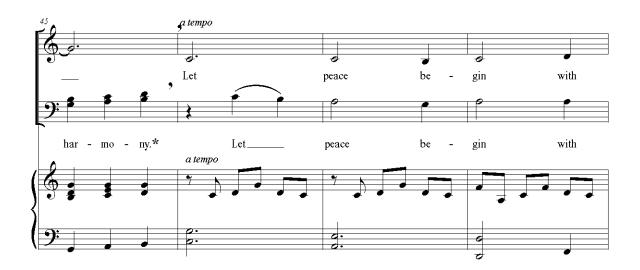

This arrangement distributed exclusively by
Print Music Source / P.O. Box 817 / Seguin, Texas 78156

\*Copyright protected alternate lyric

\*Copyright protected alternate lyric

C22001 SATB with Piano Let There Be Peace On Earth Arranged by Russell Robinson
Distributed by Print Music Source / P.O. Box 817 / Seguin, Texas 78156
Choral Octavo = \$2.45 Concert Band (B22001) = \$85.00 String Orchestra (SO22001) = \$50.00