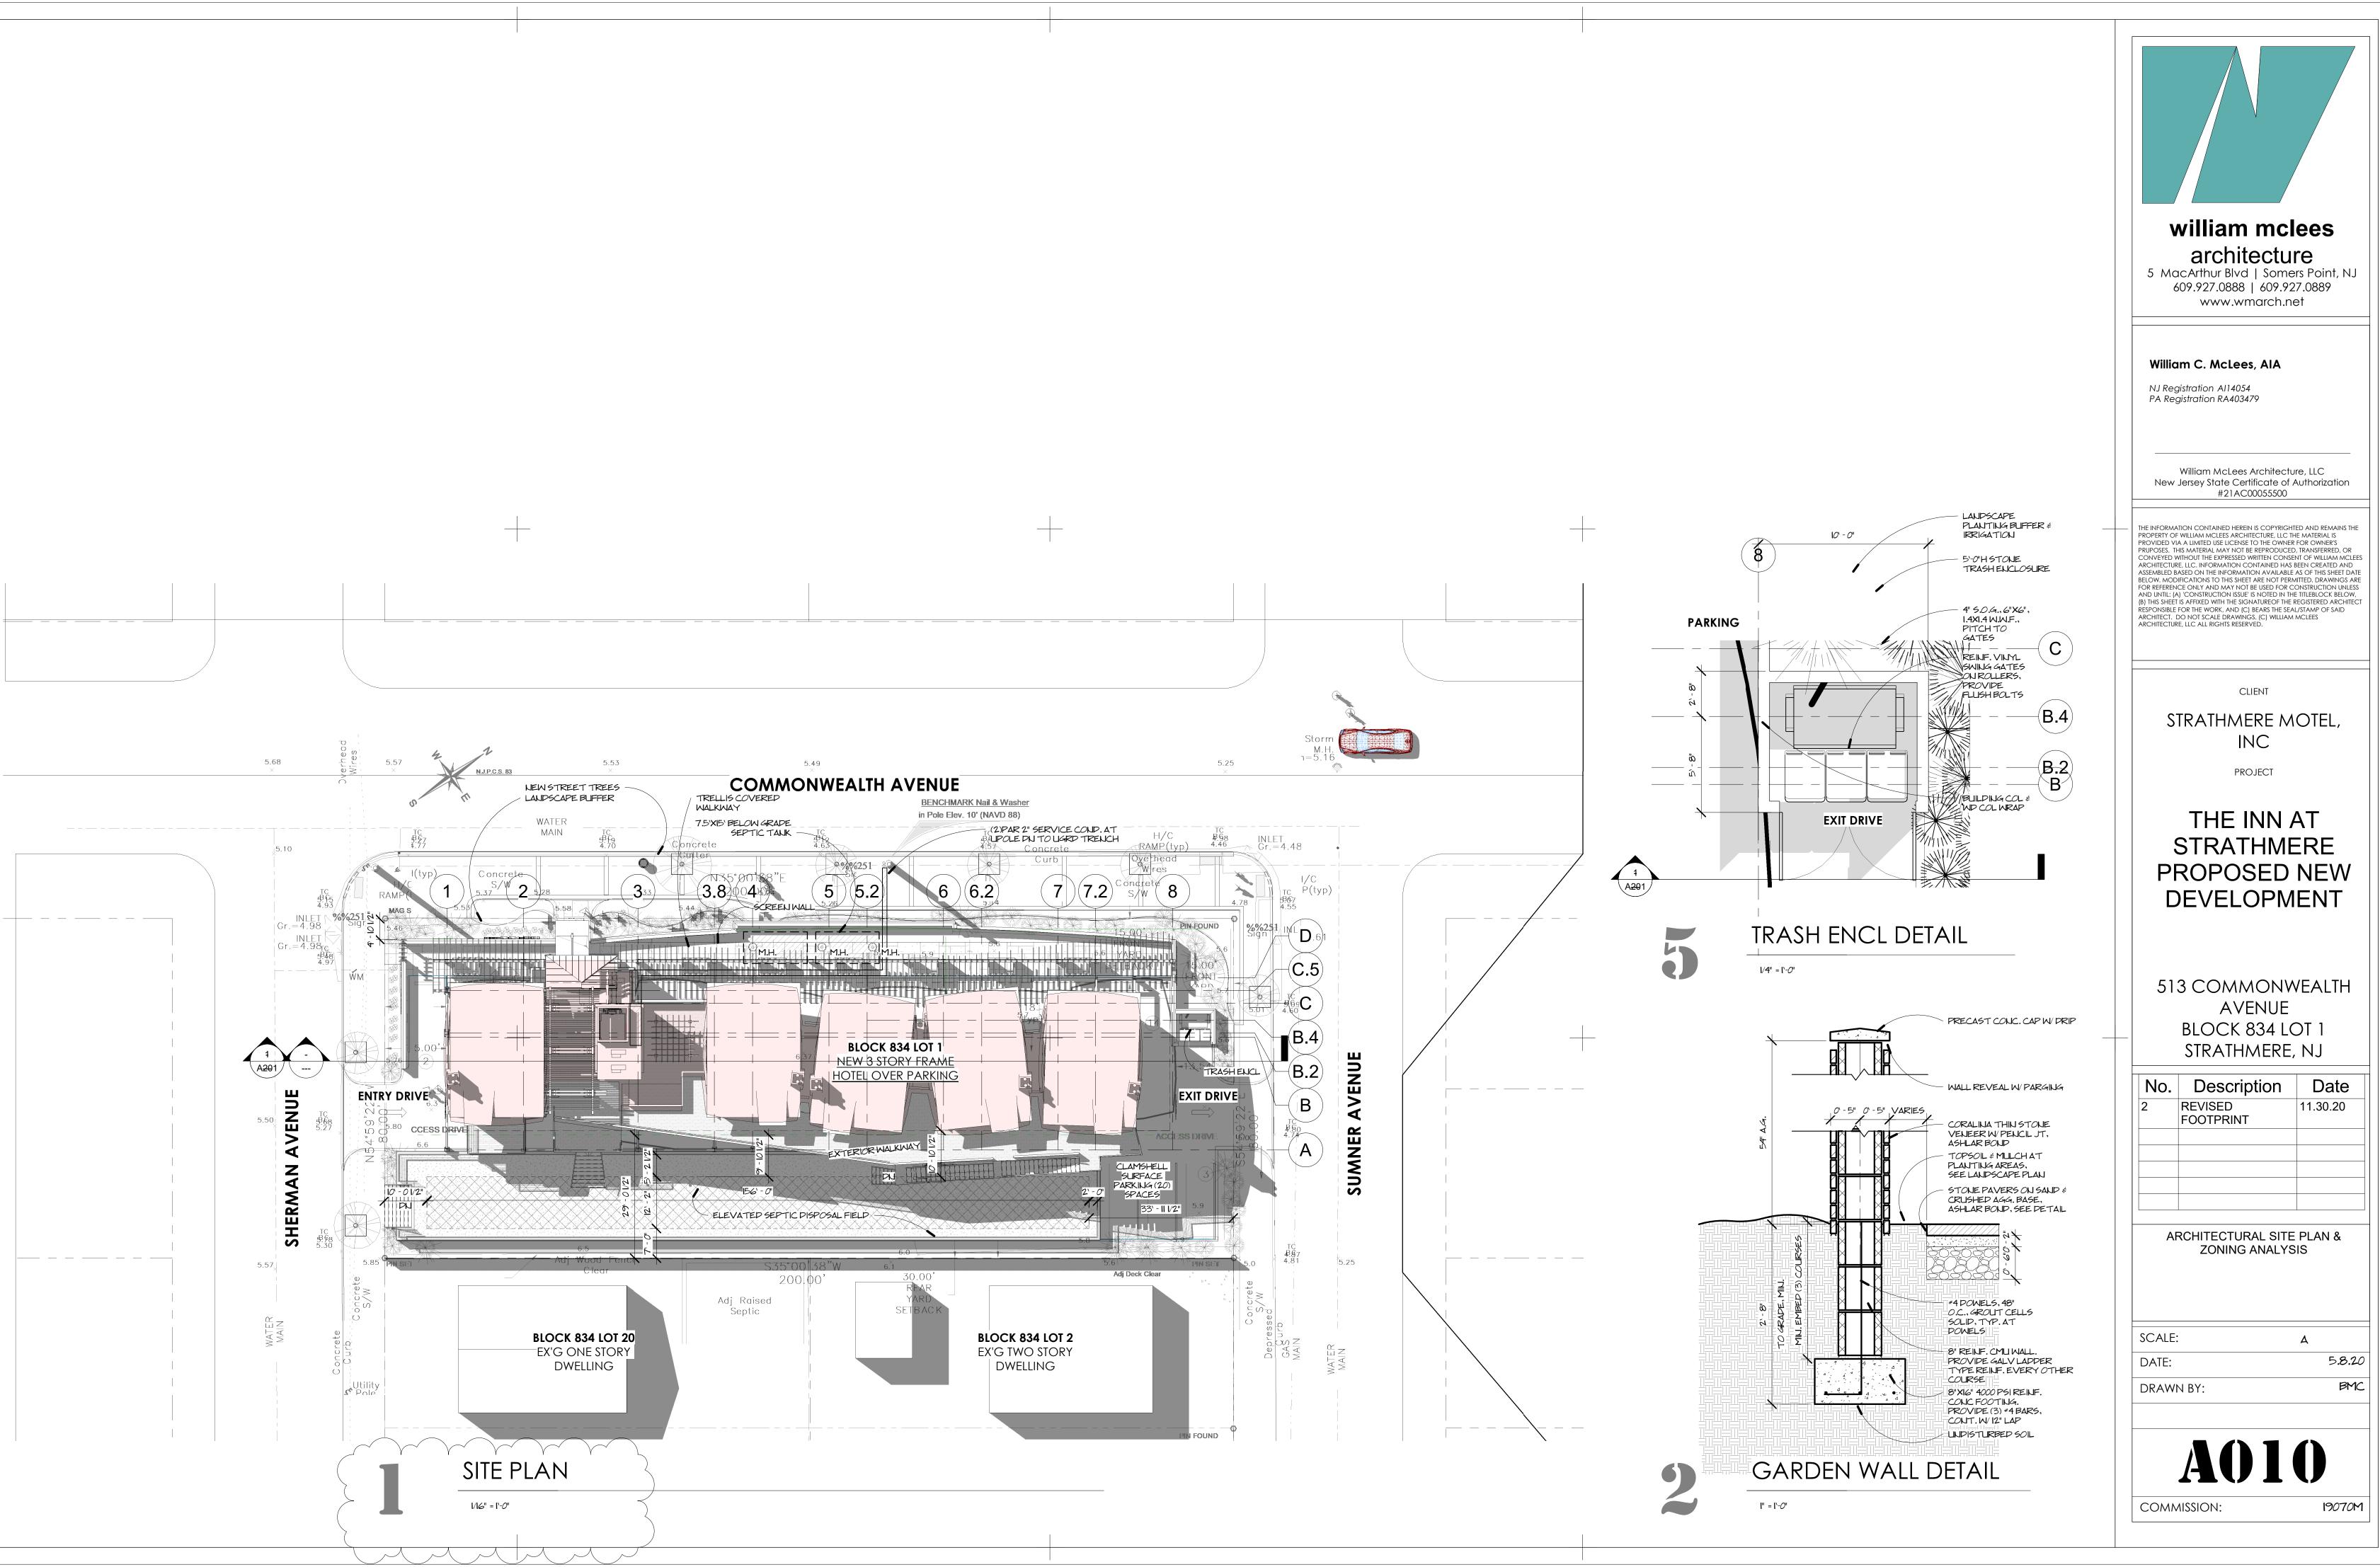

CLIENT

STRATHMERE MOTEL, INC

**PROJECT** 

THE INN AT STRATHMERE PROPOSED NEW DEVELOPMENT

513 COMMONWEALTH AVENUE BLOCK 834 LOT 1 STRATHMERE, NJ

| No. | Description          | Date     |
|-----|----------------------|----------|
| 2   | REVISED<br>FOOTPRINT | 11.30.20 |
|     |                      |          |
|     |                      |          |
|     |                      |          |
|     |                      |          |