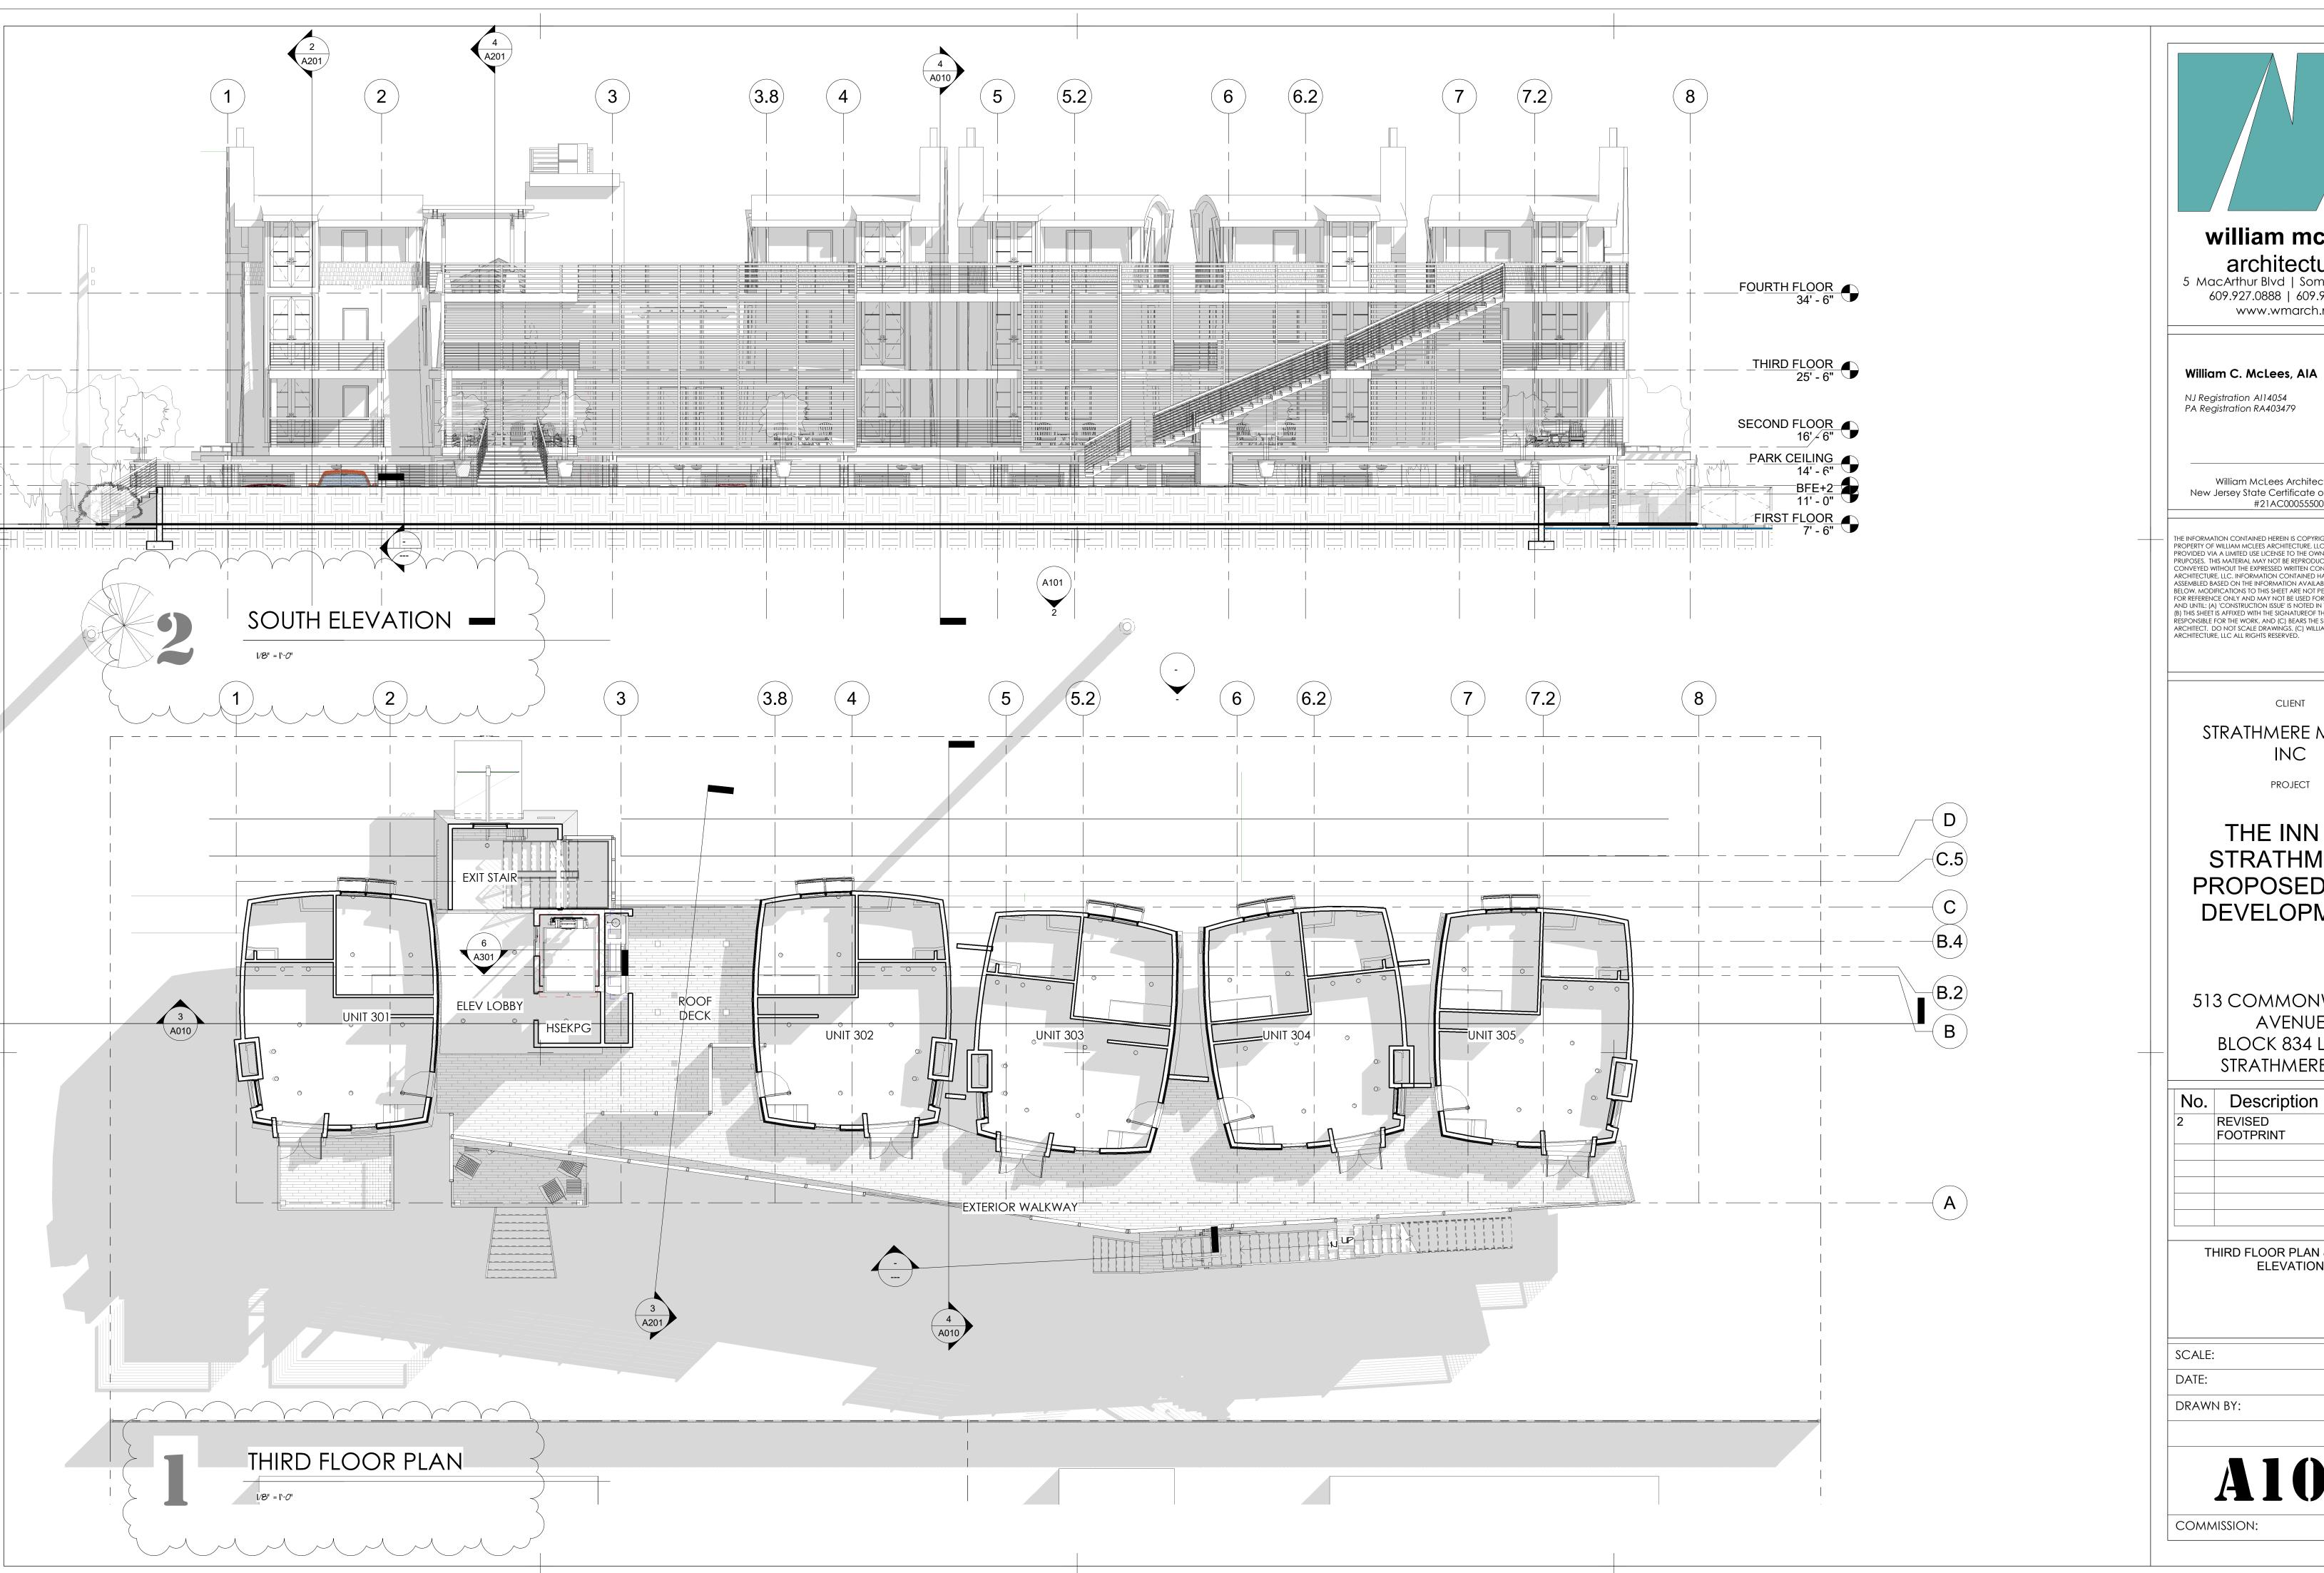

CLIENT

STRATHMERE MOTEL, INC

**PROJECT** 

THE INN AT STRATHMERE PROPOSED NEW DEVELOPMENT

513 COMMONWEALTH AVENUE BLOCK 834 LOT 1 STRATHMERE, NJ

| No. | Description          | Date     |
|-----|----------------------|----------|
| 2   | REVISED<br>FOOTPRINT | 11.30.20 |
|     |                      |          |
|     |                      |          |
|     |                      |          |
|     |                      |          |

THIRD FLOOR PLAN & SOUTH ELEVATION

| SCALE:    | 1/8" = 1'-0 |
|-----------|-------------|
| DATE:     | 5.8.2       |
| DRAWN BY: | BM          |

A103