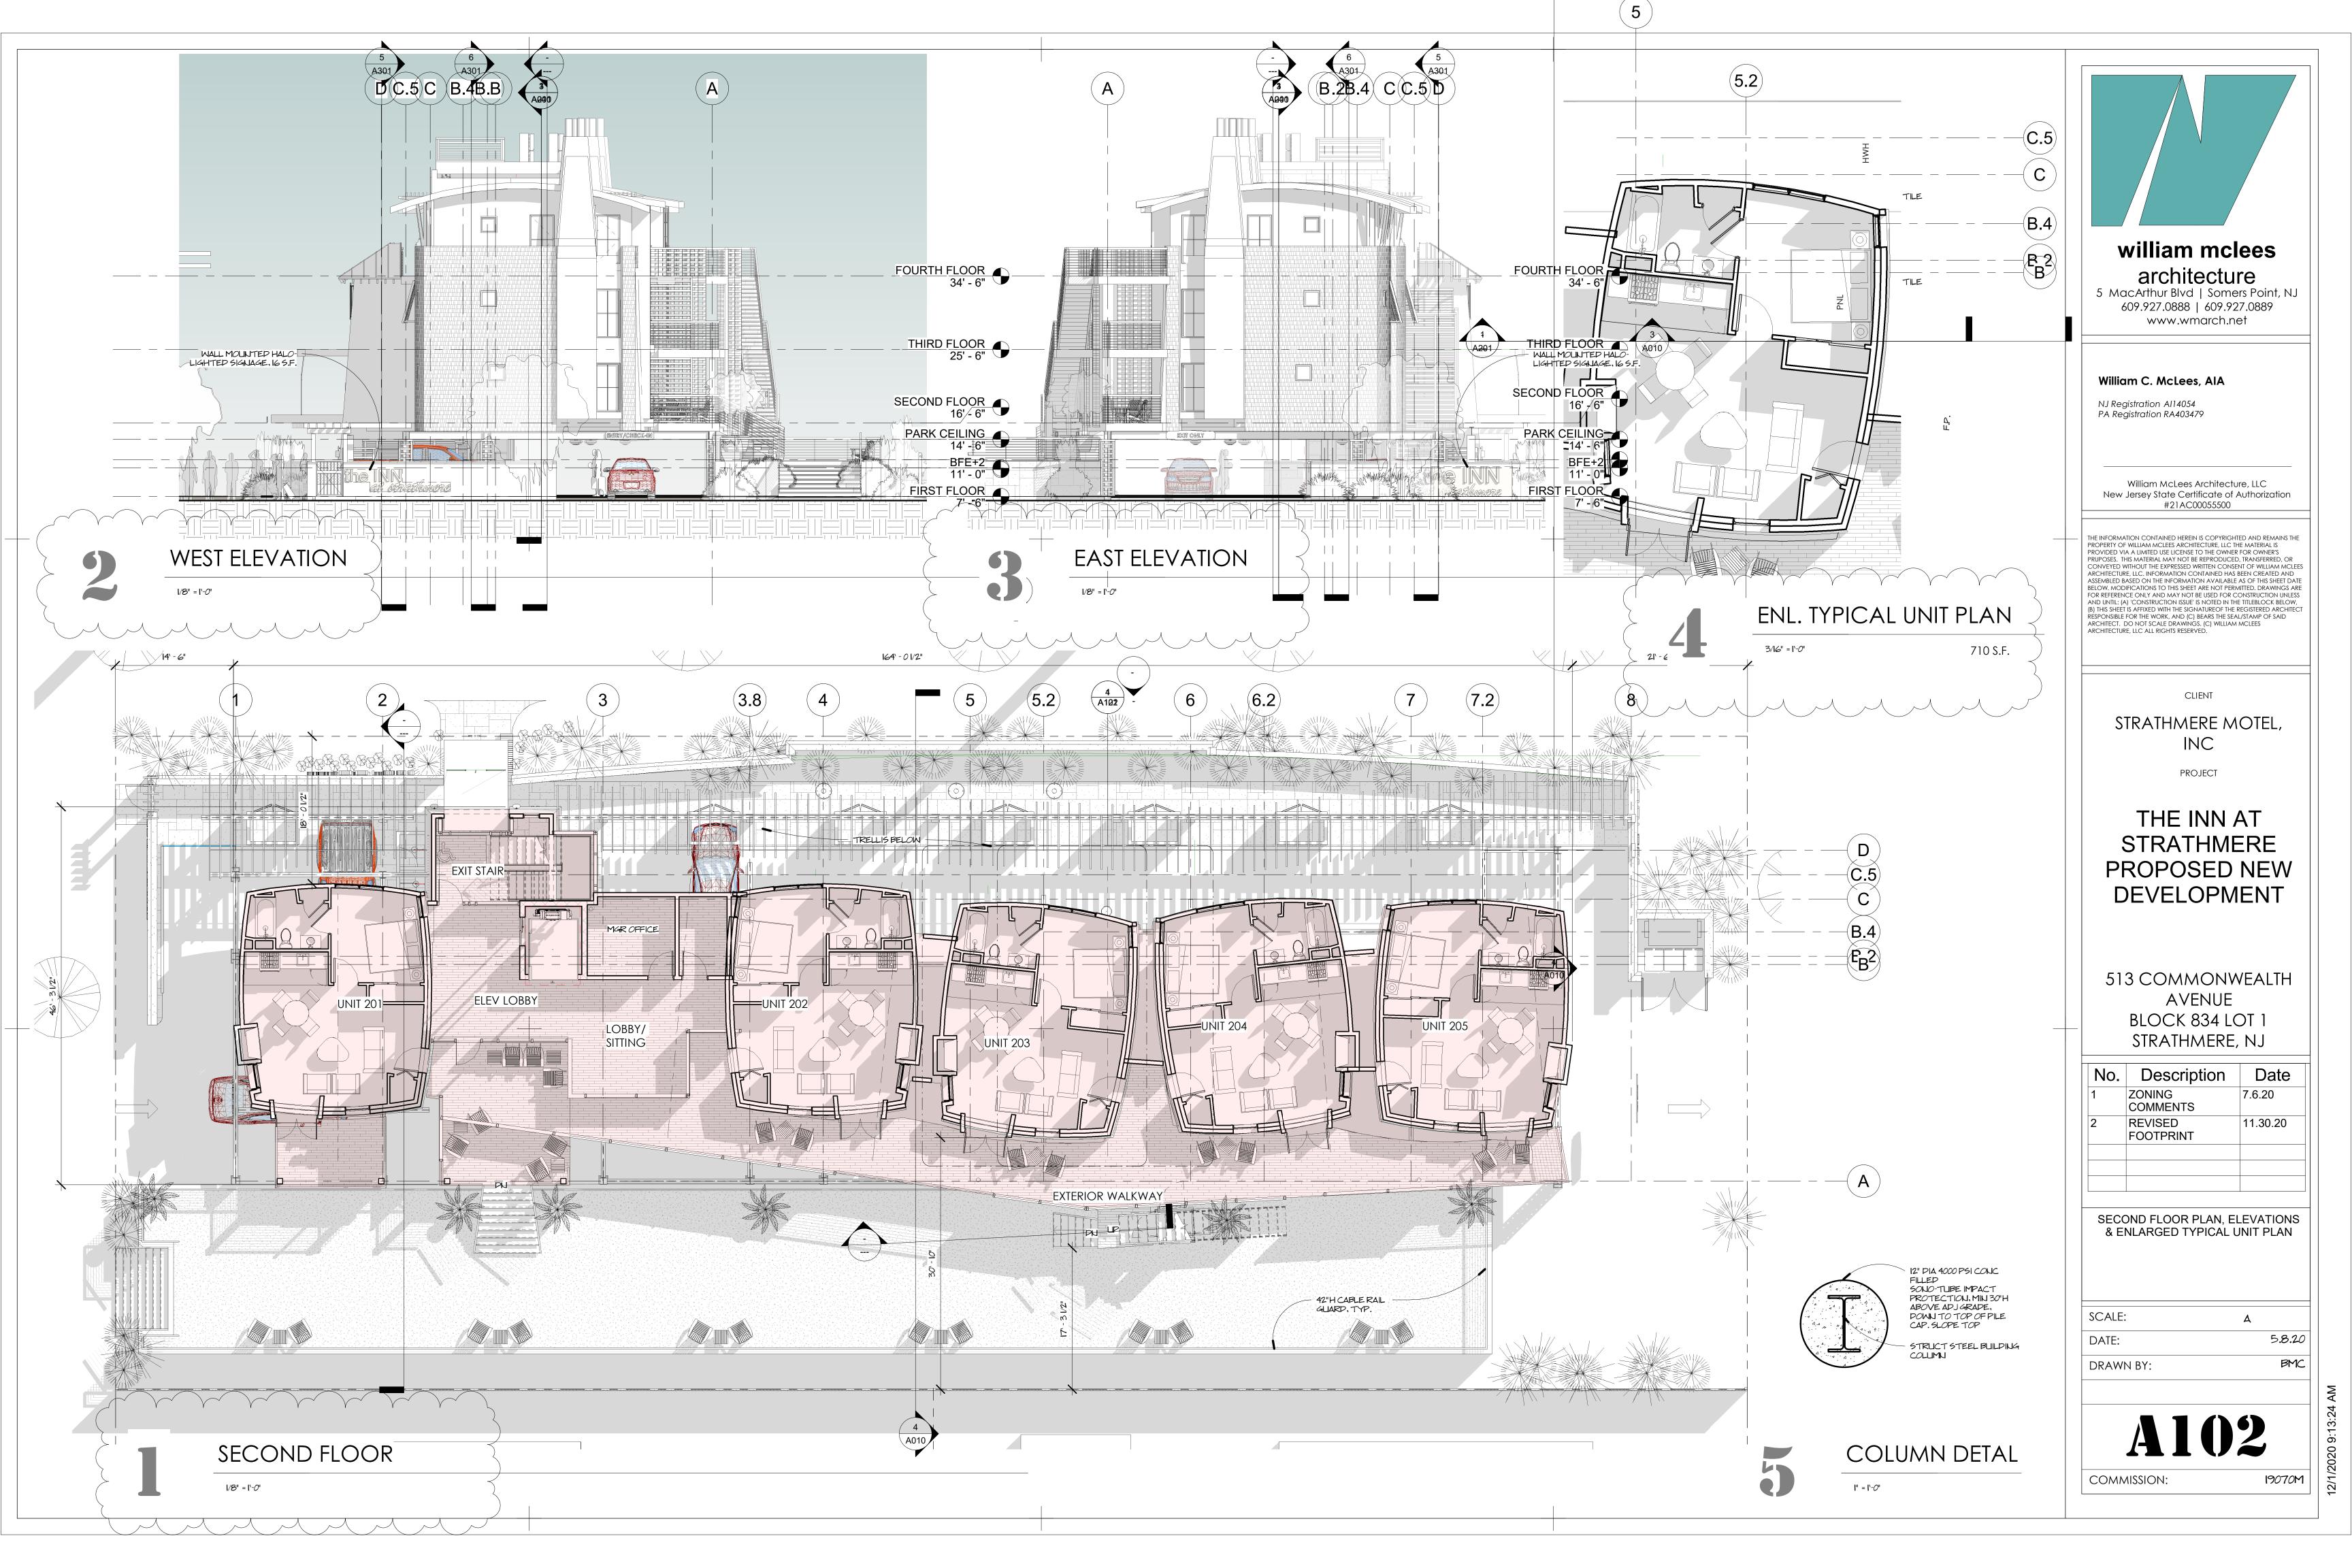

CLIENT

STRATHMERE MOTEL, INC

**PROJECT** 

THE INN AT STRATHMERE PROPOSED NEW DEVELOPMENT

513 COMMONWEALTH AVENUE BLOCK 834 LOT 1 STRATHMERE, NJ

| No. | Description          | Date     |
|-----|----------------------|----------|
| 2   | REVISED<br>FOOTPRINT | 11.30.20 |
|     |                      |          |
|     |                      |          |
|     |                      |          |
|     |                      |          |