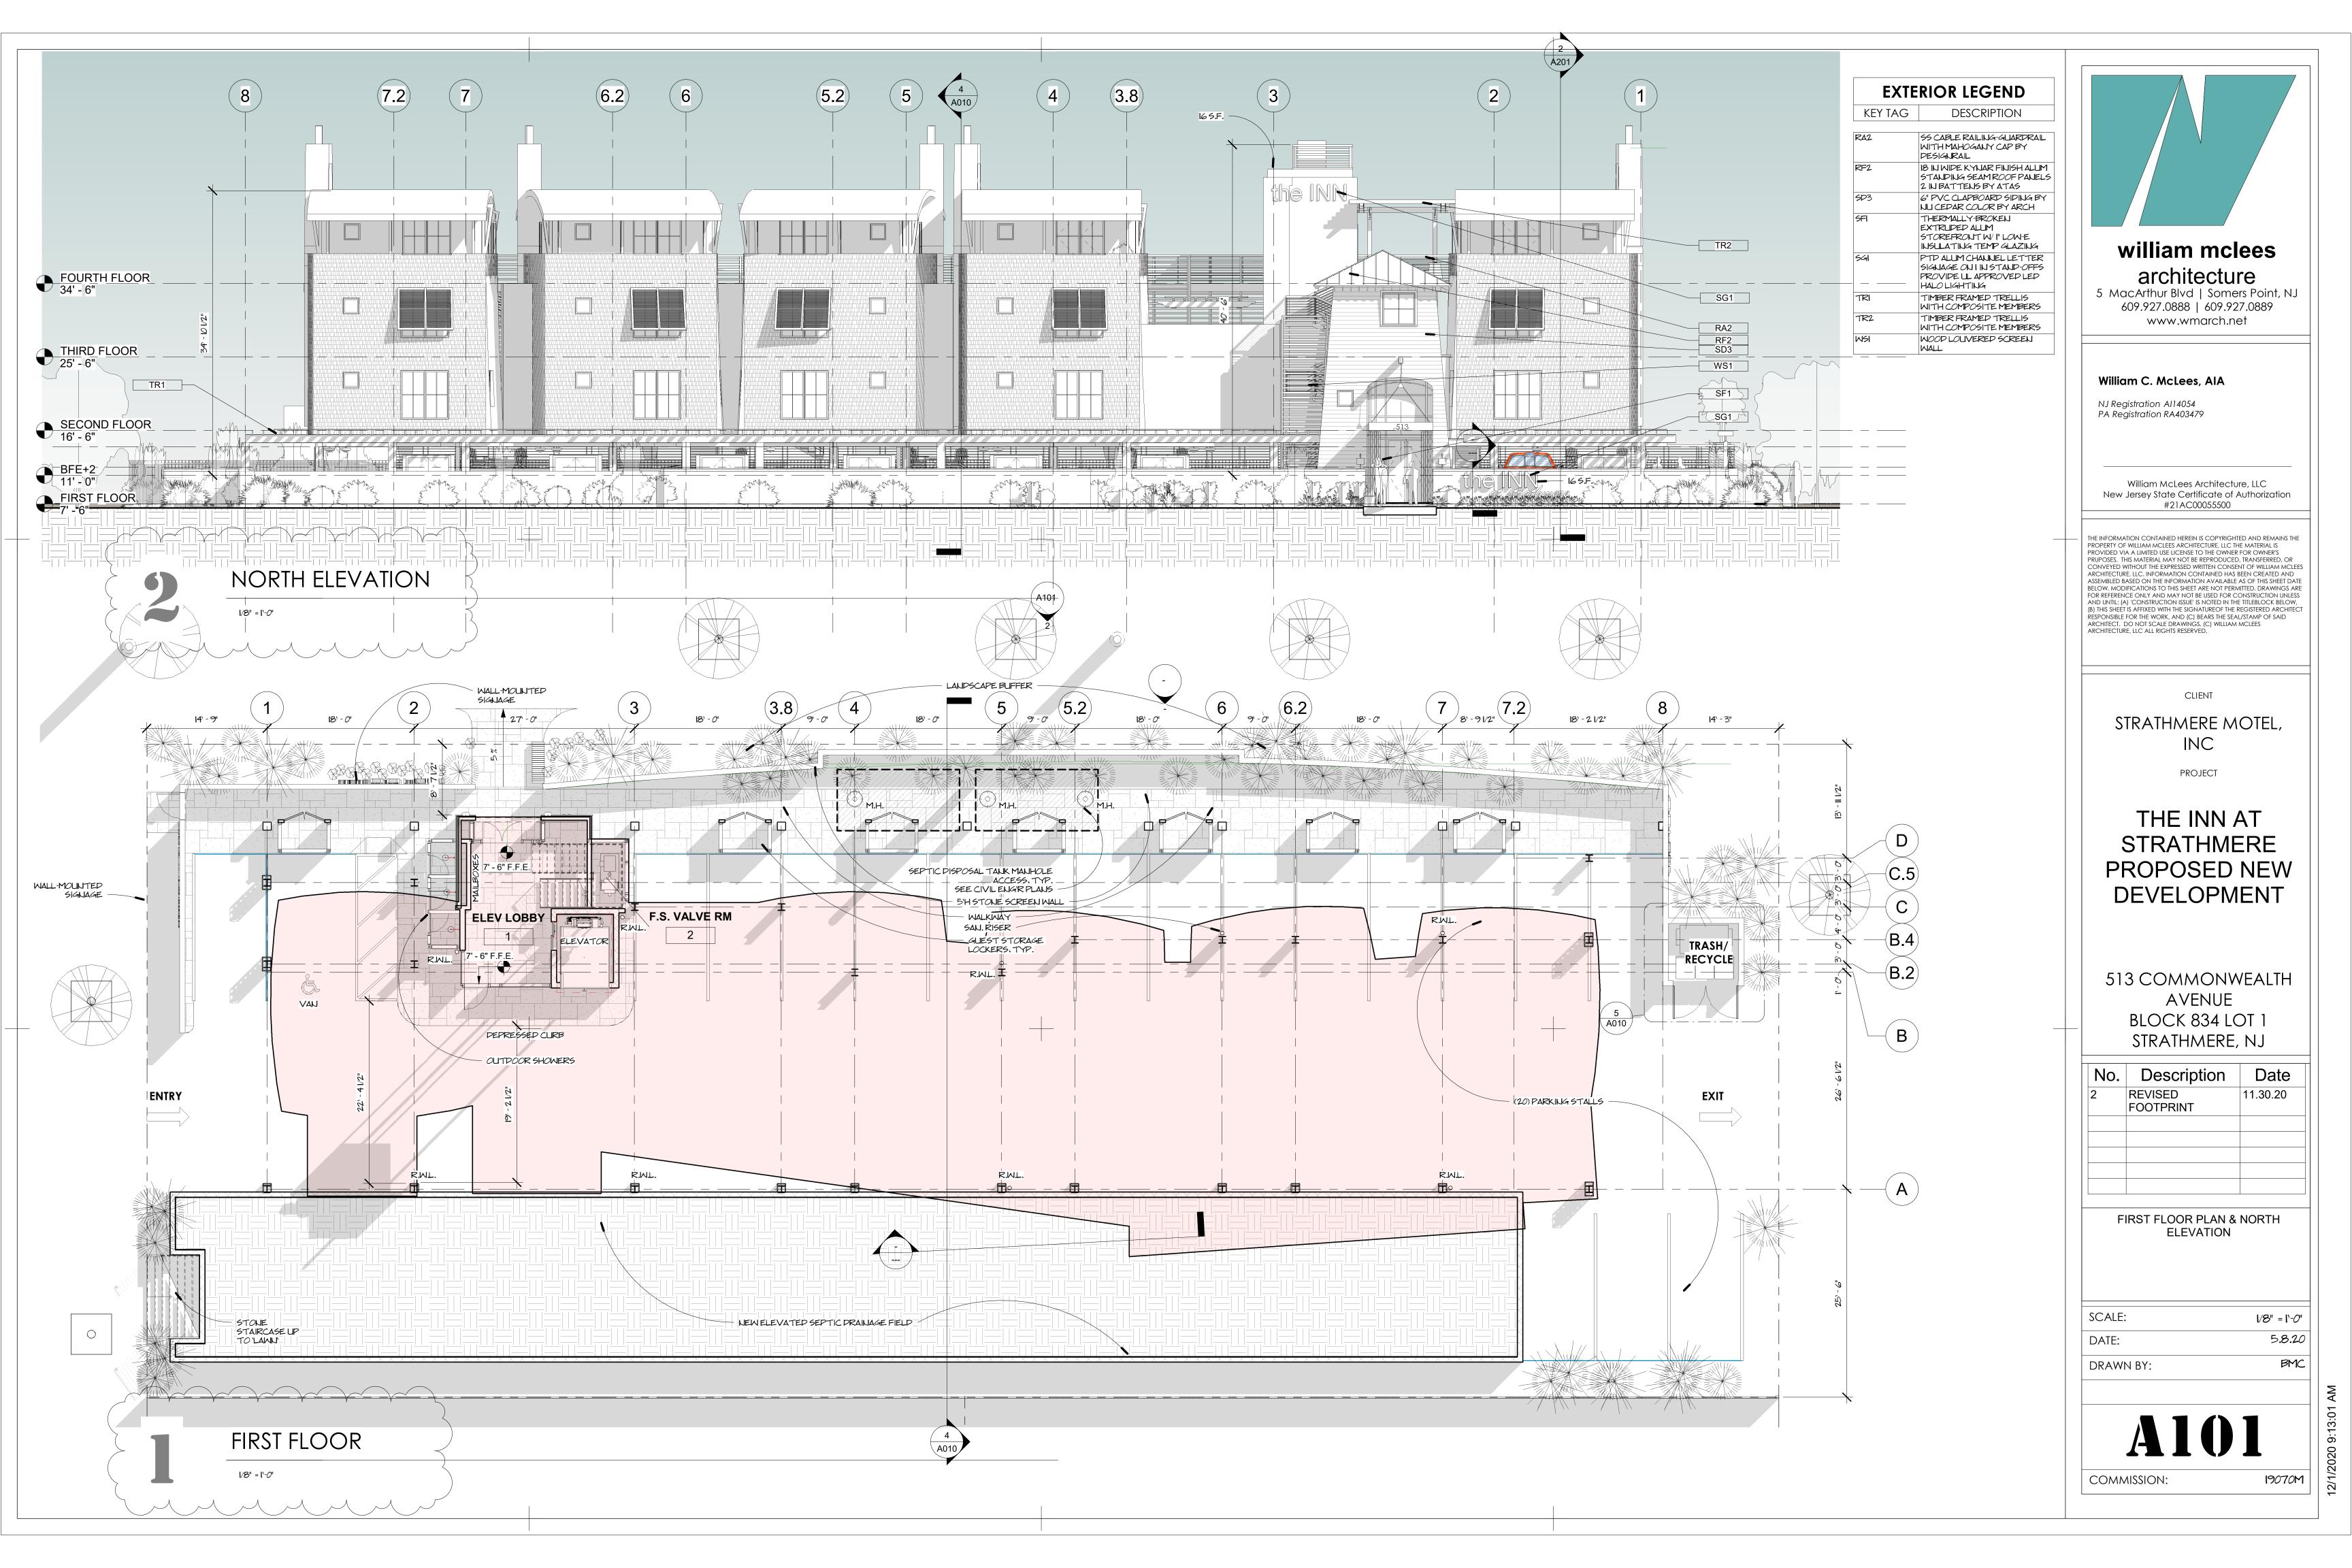

CLIENT

STRATHMERE MOTEL, INC

**PROJECT** 

THE INN AT STRATHMERE PROPOSED NEW DEVELOPMENT

513 COMMONWEALTH AVENUE BLOCK 834 LOT 1 STRATHMERE, NJ

| No. | Description          | Date     |
|-----|----------------------|----------|
| 2   | REVISED<br>FOOTPRINT | 11.30.20 |
|     |                      |          |
|     |                      |          |
|     |                      |          |
|     |                      |          |