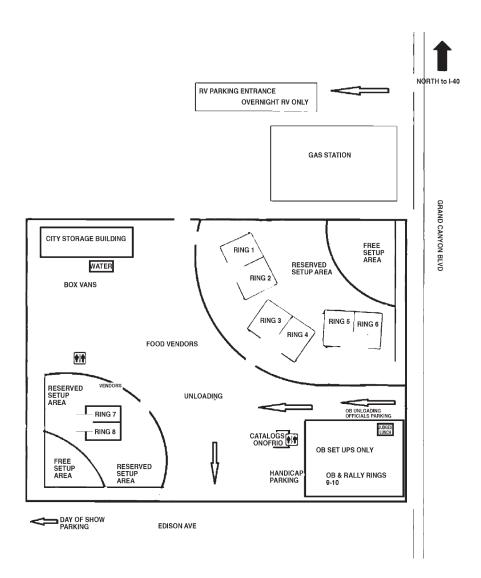

CONFORMATION & OBEDIENCE - 2018102402 • RALLY - 2018102404

**SUNDAY, JULY 22, 2018** 

SUPPORTED ENTRY - BOTH DAYS • BERGER PICARD CLUB OF AMERICA

Gureton Park

601 N Grand Canvon Blvd, Williams AZ 86046 Corner of Grand Canyon Blvd and Edison Ave.