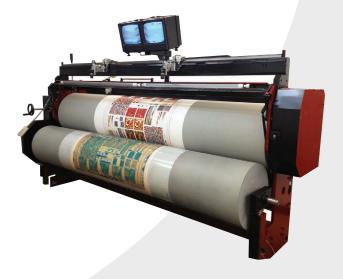

# **Video Mounting**

Magnified video mounting system assures accuracy of registration for high-end corrugated

### **Accurate Plate Mounting/Proofing Machine**

- patented optical proofing system
- designed for high-end multiple color registration
- equipped with two high resolution cameras
- 35:1 magnification
- 120 inch cylinder easily handles the largest sized plate
- assures 1:1 proofing accuracy