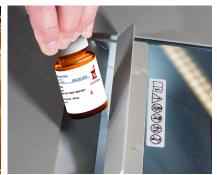

## PRODUCT BACKGROUND, KEY FEATURES & SPECIFICATIONS

- Multi-use, shreds paper, pill bottles, optical media
- Dual feed design 12" slot for paper / 9.75" x 5" sliding top cover for pill bottles / bulky items
- Waste particle size: 3.6 mm x 43 mm
- Destroys pill bottles up 16 oz. including caps
- Feed rate paper: up to 33 sheets per pass
- Feed rate pill bottles: up to 5 bottles per pass
- Feed rate optical media: up to 4 discs per pass
- Built-in automatic oiler for optimum cutter performance
- Compact size 26" x 22" x 30" fits under counter
- Quiet operation: 63 dBA won't disturb consultations

## ITEMS THAT CAN BE SHREDDED

- Prescription bottles wet or dry
- Paper flat sheets or crumpled
- Adhesive label stock
- Acetate sheets / X-Rays
- Foil laminated documents
- ID badges / key cards / credit cards
- Passports
- CDs / DVDs / Blu Ray