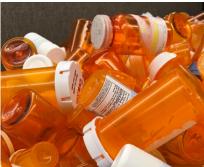

## ITEMS THAT CAN BE SHREDDED

- Prescription bottles wet or dry
- Paper flat sheets or crumpled
- Adhesive label stock
- Acetate sheets / X-Rays
- Foil laminated documents
- ID badges / key cards / credit cards
- Passports
- CDs / DVDs / Blu Ray