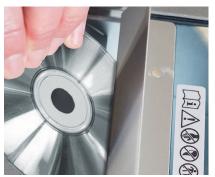

## ITEMS THAT CAN BE SHREDDED

- Prescription bottles wet or dry
- Paper flat sheets or crumpled
- Adhesive label stock
- Acetate sheets / X-Rays
- Foil laminated documents
- ID badges / key cards / credit cards
- Passports
- CDs / DVDs / Blu Ray