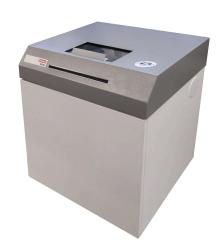

## PRODUCT BACKGROUND, KEY FEATURES & SPECIFICATIONS

- Multi-use, shreds paper, pill bottles, optical media
- Dual feed design 12" slot for paper / 9.75" x 5" sliding top cover for pill bottles / bulky items
- Waste particle size: 3.6 mm x 43 mm
- Destroys pill bottles up 16 oz. including caps
- Feed rate paper: up to 33 sheets per pass
- Feed rate pill bottles: up to 5 bottles per pass
- Feed rate optical media: up to 4 discs per pass
- Built-in automatic oiler for optimum cutter performance
- Compact size 26" x 22" x 30" fits under counter
- Quiet operation: 63 dBA won't disturb consultations