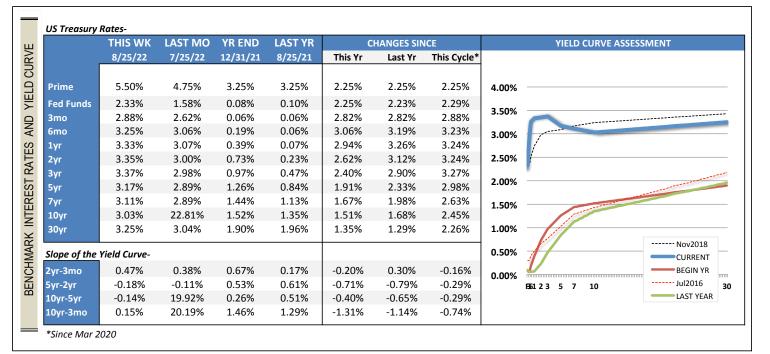

#### AVERAGE CREDIT UNION RATES AND RATE SENSITIVITIES

|             | THIS WK | CHANGE | IN MARKET RA | TES SINCE | Rate Sensit | ivities Since: |
|-------------|---------|--------|--------------|-----------|-------------|----------------|
|             | 8/25/22 | YTD    | Nov18 High   | 2021 Low  | YTD         | 2021Low        |
| Classic CC  | 11.40%  | 0.42%  | -0.29%       | 0.59%     | 19%         | 26%            |
| Platinum CC | 10.18%  | 0.88%  | -0.09%       | 1.08%     | 39%         | 48%            |
| 48mo Veh    | 3.47%   | 0.79%  | -0.19%       | 0.79%     | 30%         | 24%            |
| 60mo Veh    | 3.60%   | 0.82%  | -0.17%       | 0.82%     | 34%         | 25%            |
| 72mo Veh    | 3.87%   | 0.78%  | -0.25%       | 0.78%     | 36%         | 25%            |
| HE LOC      | 5.04%   | 1.28%  | -0.52%       | 1.28%     | 57%         | 57%            |
| 10yr HE     | 5.35%   | 0.75%  | -0.17%       | 0.75%     | 39%         | 25%            |
| 15yr FRM    | 4.95%   | 2.21%  | 0.37%        | 2.29%     | 128%        | 87%            |
| 30yr FRM    | 5.49%   | 2.23%  | 0.43%        | 2.34%     | 148%        | 96%            |
| Sh Drafts   | 0.09%   | 0.04%  | -0.05%       | 0.04%     | 2%          | 2%             |
| Reg Svgs    | 0.10%   | 0.01%  | -0.09%       | 0.01%     | 0%          | 0%             |
| MMkt-10k    | 0.24%   | 0.09%  | -0.24%       | 0.09%     | 4%          | 4%             |
| MMkt-50k    | 0.33%   | 0.11%  | -0.32%       | 0.11%     | 5%          | 5%             |
| 6mo CD      | 0.52%   | 0.28%  | -0.51%       | 0.28%     | 9%          | 9%             |
| 1yr CD      | 0.80%   | 0.45%  | -0.71%       | 0.45%     | 15%         | 14%            |
| 2yr CD      | 1.04%   | 0.57%  | -0.81%       | 0.58%     | 22%         | 18%            |
| 3yr CD      | 1.20%   | 0.63%  | -0.86%       | 0.63%     | 26%         | 19%            |

| Sp           | reads Over(Under) | US Treasury |        |
|--------------|-------------------|-------------|--------|
| 4Y Vehicle   | 0.12%             | Reg Svgs    | -2.23% |
| 5Y Vehicle   | 0.23%             | 1Y CD       | -2.53% |
| 15Y Mortgage | 1.84%             | 2Y CD       | -2.31% |
| 30Y Mortgage | 2.46%             | 3Y CD       | -2.17% |