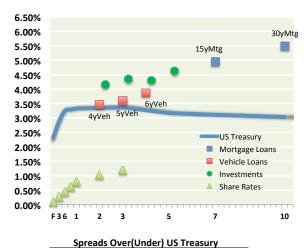

| Sp           | reads Over(Under) | US Treasury |        |
|--------------|-------------------|-------------|--------|
| 4Y Vehicle   | 0.12%             | Reg Svgs    | -2.23% |
| 5Y Vehicle   | 0.23%             | 1Y CD       | -2.53% |
| 15Y Mortgage | 1.84%             | 2Y CD       | -2.31% |
| 30Y Mortgage | 2.46%             | 3Y CD       | -2.17% |