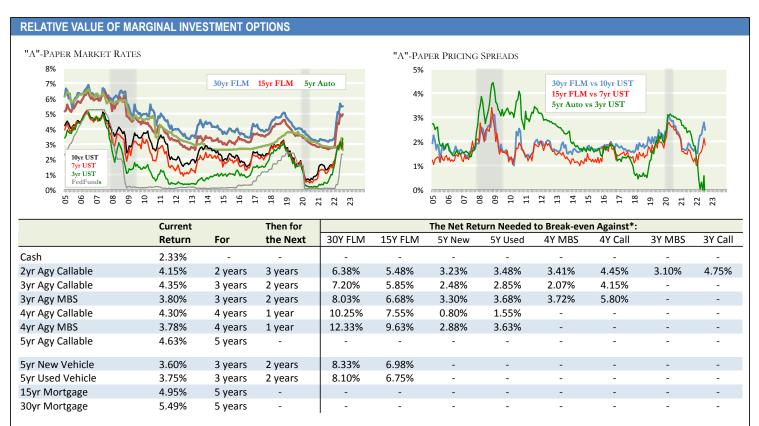

<br>1.846<br>1.282<br>0.564<br>31%<br>13.1<br>4.8%<br>1.6%<br>3.1%<br>3.0%         | 5.167<br>0.689<br>1.520<br>1.092<br>0.428<br>28%<br>13.7<br>5.6%<br>3.0%<br>3.3%<br>3.2%         | 5.242<br>0.751<br>1.423<br>1.047<br>0.376<br>26%<br>13.5 | 5.239<br>0.724<br>1.309<br>0.908<br>0.401<br>31%<br>13.5 | 5.330<br>0.724<br>5.426<br>1.246<br>4.180<br>77%<br>15.6<br>7.1%<br>3.9%<br>3.6%<br>3.5%         | 5.394<br>0.756<br>1.557<br>1.139<br>0.418<br>27%<br>14.6<br>7.1%<br>3.9%<br>3.6%<br>3.4%         | 5.47<br>0.77<br>1.49<br>1.08<br>0.41<br>28%<br>14.3<br>7.19<br>3.99<br>3.79<br>3.29 |





**Business & Industry Consulting** 

Market Analysis

Strategic Solutions

inancial Investments

Risk Management

Regulatory Expert

#### STRATEGIC ASSESSMENT OF RELATIVE VALUE INVESTMENT AND FUNDING OPTIONS



<sup>\*</sup> Best relative value noted by probabilities of achieving "break-even" returns

## **RELATIVE VALUE OF MARGINAL FUNDING OPTIONS**

|                     | Current |         | Then for | The Net Cos | st Needed to | Break-even | Against*: |
|---------------------|---------|---------|----------|-------------|--------------|------------|-----------|
|                     | Cost    | For     | the Next | 3Y CD       | 3Y FHLB      | 2Y CD      | 2Y FHLB   |
| Share Draft         | 0.09%   | 1 year  | 2 years  | 1.76%       | 5.13%        | 1.99%      | 6.91%     |
| Regular Savings     | 0.10%   | 1 year  | 2 years  | 1.75%       | 5.13%        | 1.98%      | 6.90%     |
| Money Market        | 0.24%   | 1 year  | 2 years  | 1.68%       | 5.06%        | 1.84%      | 6.76%     |
|