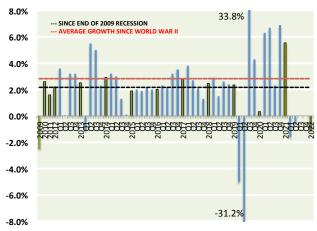

#### **GROSS DOMESTIC PRODUCT**

QUARTERLY CHANGE IN THE VALUE OF THE GOODS AND SERVICES PRODUCED BY THE ECONOMY  $\,$ 

**Brian Turner** 

President & Chief Economist

bturner@Meridian-ally.com

972.740.9531

www.Meridian-ally.com

The nation's GDP already contracted by 1.6% in the period from January to March, the worst performance since the spring of 2020, when the economy was deep in the throes of the COVID-induced recession.

Gross domestic product (GDP), the broadest measure of goods and services produced across the economy, shrank by 0.6% on an annualized basis in the second quarter, the Commerce Department said in its second reading of the data on Thursday. That is below the initially reported 0.9% decline.