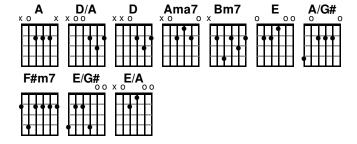

## Verse 1

Α

I can count a million times

D/A

People asking me how I can praise You

г

With all that I've gone through

Α

The question just amazes me

D/A

Can circumstances possibly

Α

D/A

Change who I forever am in You

## Verse 2

Α

Maybe since my life was changed

D/A

Long before these rainy days

Ama7

D

It's never really ever crossed my mind

Α

To turn my back on you, oh Lord

D/A

My only shelter from the storm

Ama7

But in - stead I draw

D

Closer through these times

Bm7 E

So I pray

And I know there'll be days

Α

When this life brings me pain

A/G# F#m7

E/G#

But if that's what it takes to praise You

A D/A

Jesus, bring the rain

To You who made a way for me

D/A

By suffering Your destiny

E/A

So tell me what's a little rain

Bm7 E

So I pray

### Bridge 1

F#m7

Holy holy holy, holy holy holy

Is the Lord God AI - mighty

Α

Is the Lord God AI - mighty

And I'll forever sing

A F#m7

Holy holy holy, holy holy holy

ח

Is the Lord God AI - mighty

Α

Is the Lord God AI - mighty, ev'ry body singin

# Bridge 2 (4x)

A F#m7

Holy holy holy, holy holy holy

D

Is the Lord God AI - mighty

Α

Is the Lord God AI - mighty

© 2006 Simpleville Music (Admin. by Essential Music Publishing). CCLI Song No. 4770486. Unauthorized distribution is prohibited. Words and music by Barry Graul / Bart Millard / Jim Bryson / Mike Scheuchzer / Nathan Cochran / Robby Shaffer.