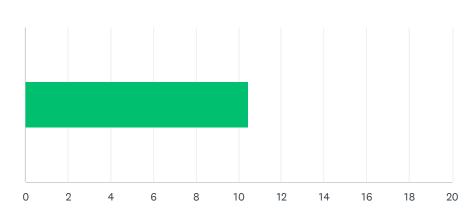

# Q2 Site administration is sensitive to the needs of students, staff, and the community.

| ANSWER C    | HOICES      | AVERAGE NUMBER |    | TOTAL NUMBER |     | RESPONSES |    |
|-------------|-------------|----------------|----|--------------|-----|-----------|----|
|             |             |                | 10 |              | 215 |           | 21 |
| Total Respo | ondents: 21 |                |    |              |     |           |    |
|             |             |                |    |              |     |           |    |
| #           |             |                |    |              |     | DATE      |    |
| 1           | 7           |                |    |              |     |           |    |
| 2           | 9           |                |    |              |     |           |    |
| 3           | 1           |                |    |              |     |           |    |
| 4           | 2           |                |    |              |     |           |    |
| 5           | 10          |                |    |              |     |           |    |
| 6           | 5           |                |    |              |     |           |    |
| 7           | 10          |                |    |              |     |           |    |
| 8           | 9           |                |    |              |     |           |    |
| 9           | 10          |                |    |              |     |           |    |
| 10          | 4           |                |    |              |     |           |    |
| 11          | 9           |                |    |              |     |           |    |
| 12          | 9           |                |    |              |     |           |    |
| 13          | 10          |                |    |              |     |           |    |
| 14          | 10          |                |    |              |     |           |    |
| 15          | 10          |                |    |              |     |           |    |
| 16          | 10          |                |    |              |     |           |    |
| 17          | 10          |                |    |              |     |           |    |
| 18          | 10          |                |    |              |     |           |    |
| 19          | 10          |                |    |              |     |           |    |
|             |             |                |    |              |     |           |    |