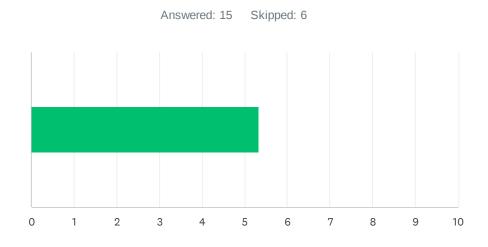

# Q6 Administration utilizes staff according to their job description (ie. Coaches, APL's, Specialists & Staff).

| ANSWER C    | HOICES     | AVERAGE NUMBER |    | TOTAL NUMBER |     | RESPONSES |    |
|-------------|------------|----------------|----|--------------|-----|-----------|----|
|             |            |                | 10 |              | 210 |           | 21 |
| Total Respo | ndents: 21 |                |    |              |     |           |    |
|             |            |                |    |              |     |           |    |
| #           |            |                |    |              |     | DATE      |    |
| 1           | 8          |                |    |              |     |           |    |
| 2           | 10         |                |    |              |     |           |    |
| 3           | 1          |                |    |              |     |           |    |
| 4           | 2          |                |    |              |     |           |    |
| 5           | 10         |                |    |              |     |           |    |
| 6           | 5          |                |    |              |     |           |    |
| 7           | 10         |                |    |              |     |           |    |
| 8           | 9          |                |    |              |     |           |    |
| 9           | 9          |                |    |              |     |           |    |
| 10          | 1          |                |    |              |     |           |    |
| 11          | 10         |                |    |              |     |           |    |
| 12          | 10         |                |    |              |     |           |    |
| 13          | 10         |                |    |              |     |           |    |
| 14          | 10         |                |    |              |     |           |    |
| 15          | 10         |                |    |              |     |           |    |
| 16          | 10         |                |    |              |     |           |    |
| 17          | 10         |                |    |              |     |           |    |
| 18          | 10         |                |    |              |     |           |    |
| 19          | 5          |                |    |              |     |           |    |
|             |            |                |    |              |     |           |    |

| 20 | 10 |
|----|----|
| 21 | 50 |