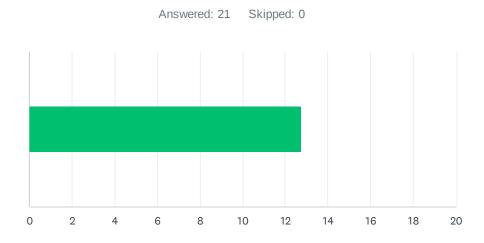

# Q2 Site administration is sensitive to the needs of students, staff, and the community.

| ANSWER C    | HOICES      | AVERAGE NUMBER |    | TOTAL NUMBER |     | RESPONSES |    |
|-------------|-------------|----------------|----|--------------|-----|-----------|----|
|             |             |                | 10 |              | 215 |           | 21 |
| Total Respo | ondents: 21 |                |    |              |     |           |    |
|             |             |                |    |              |     |           |    |
| #           |             |                |    |              |     | DATE      |    |
| 1           | 7           |                |    |              |     |           |    |
| 2           | 9           |                |    |              |     |           |    |
| 3           | 1           |                |    |              |     |           |    |
| 4           | 2           |                |    |              |     |           |    |
| 5           | 10          |                |    |              |     |           |    |
| 6           | 5           |                |    |              |     |           |    |
| 7           | 10          |                |    |              |     |           |    |
| 8           | 9           |                |    |              |     |           |    |
| 9           | 10          |                |    |              |     |           |    |
| 10          | 4           |                |    |              |     |           |    |
| 11          | 9           |                |    |              |     |           |    |
| 12          | 9           |                |    |              |     |           |    |
| 13          | 10          |                |    |              |     |           |    |
| 14          | 10          |                |    |              |     |           |    |
| 15          | 10          |                |    |              |     |           |    |
| 16          | 10          |                |    |              |     |           |    |
| 17          | 10          |                |    |              |     |           |    |
| 18          | 10          |                |    |              |     |           |    |
| 19          | 10          |                |    |              |     |           |    |
|             |             |                |    |              |     |           |    |

| 20 | 10 |  |
|----|----|--|
| 21 | 50 |  |