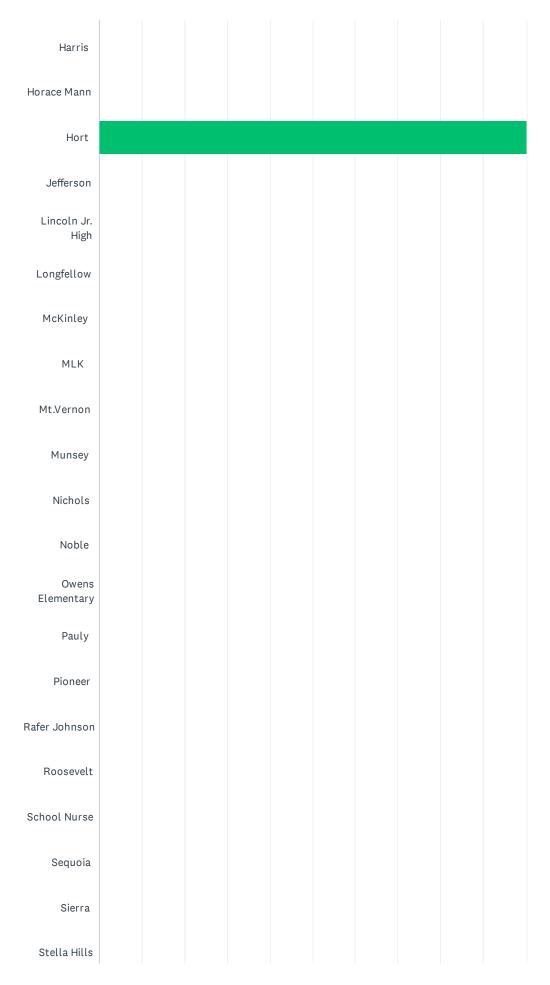

# Q1 School Site (If you work at multiple sites choose your home site OR complete a survey for each site at which you spend significant time.)

Answered: 21 Skipped: 0

|                                 |  | Answen | cu. ZI | Skippe | u. U |  |  |
|---------------------------------|--|--------|--------|--------|------|--|--|
|                                 |  |        |        |        |      |  |  |
| Casa Loma                       |  |        |        |        |      |  |  |
| Cato                            |  |        |        |        |      |  |  |
| Chavez                          |  |        |        |        |      |  |  |
| Chipman                         |  |        |        |        |      |  |  |
| College Hts                     |  |        |        |        |      |  |  |
| Compton                         |  |        |        |        |      |  |  |
| Curran                          |  |        |        |        |      |  |  |
| Downtown                        |  |        |        |        |      |  |  |
| Ed<br>Center/District<br>Office |  |        |        |        |      |  |  |
| Eissler                         |  |        |        |        |      |  |  |
| Emerson                         |  |        |        |        |      |  |  |
| Evergreen                       |  |        |        |        |      |  |  |
| Fletcher                        |  |        |        |        |      |  |  |
| Frank West                      |  |        |        |        |      |  |  |
| Franklin                        |  |        |        |        |      |  |  |
| Fremont                         |  |        |        |        |      |  |  |
| Garza                           |  |        |        |        |      |  |  |
| Harding                         |  |        |        |        |      |  |  |

| Casa Lona0.00%0Cato0.00%0Chuvez.0.00%0Chipman0.00%0Congton0.00%0Curran0.00%0Downtown0.00%0Ed Center/District Office0.00%0Enerson0.00%0Frenort0.00%0Frenort0.00%0Frenort0.00%0Frenort0.00%0Frenort0.00%0Harding0.00%0Horace Mann0.00%0Horace Mann0.00%0Horace Mann0.00%0Horace Mann0.00%0Horace Mann0.00%0Loncip Liftigh0.00%0Horace Mann0.00%0Lincoln J. High0.00%0Muty0.00%0Muty0.00%0Muty0.00%0Muty0.00%0Muty0.00%0Muty0.00%0Muty0.00%0Muty0.00%0Muty0.00%0Muty0.00%0Muty0.00%0Muty0.00%0Muty0.00%0Muty0.00%0Muty0.00%0Muty0.00%0Muty0.00%0Muty0.00%0Muty0.00%<                                                                                                                                                                                                                                                             | ANSWER CHOICES            | RESPONSES |    |
|-------------------------------------------------------------------------------------------------------------------------------------------------------------------------------------------------------------------------------------------------------------------------------------------------------------------------------------------------------------------------------------------------------------------------------------------------------------------------------------------------------------------------------------------------------------------------------------------------------------------------------------------------------------------------------------------------------------------------------------------------------------------------------------------------------------------------------|---------------------------|-----------|----|
| Chavez     0.09%     0       Chipman     0.09%     0       College Hs     0.09%     0       Compton     0.09%     0       Curran     0.09%     0       Ed Center/District Office     0.09%     0       Ed Serter/District Office     0.09%     0       Edenter/District Office     0.09%     0       Edenter/District Office     0.09%     0       Edenter     0.09%     0       Edenter     0.09%     0       Frank West     0.09%     0       Franklin     0.09%     0       Harding     0.09%     0       Harding     0.09%     0       Horte     0.09%     0       Iconal J. High     0.09%     0       Musey     0.09%     0       Musey     0.09%     0       Nic       | Casa Loma                 | 0.00%     | 0  |
| ChipmanComptonComptonComptonCollege HisComptonComptonComptonCurranComptonComptonComptonExcerter/District OfficeComptonComptonComptonExisterComptonComptonComptonExisterComptonComptonComptonExisterComptonComptonComptonExisterComptonComptonComptonExisterComptonComptonComptonExisterComptonComptonComptonExisterComptonComptonComptonExisterComptonComptonComptonExisterComptonComptonComptonExisterComptonComptonComptonExisterComptonComptonComptonExisterComptonComptonComptonExisterComptonComptonComptonExisterComptonComptonComptonExisterComptonComptonComptonExisterComptonComptonComptonExisterComptonComptonComptonExisterComptonComptonComptonExisterComptonComptonComptonExisterComptonComptonComptonExisterComptonComptonComptonExisterComptonComptonComptonExisterComptonComptonComptonExisterComptonCompton | Cato                      | 0.00%     | 0  |
| College His     0.00%     0       Compton     0.00%     0       Curran     0.00%     0       Downtown     0.00%     0       Ed Center/District Offlice     0.00%     0       Eissler     0.00%     0       Ewerson     0.00%     0       Frender     0.00%     0       Frank West     0.00%     0       Frender     0.00%     0       Harding     0.00%     0       Harding     0.00%     0       Harding     0.00%     0       Harding     0.00%     0       Hort     100.00%     0       Harding     0.00%     0       Hort     0.00%     0       Lincoln Jr. High     0.00%     0       Mickintey     0.00%     0       Munsey                                                                     | Chavez                    | 0.00%     | 0  |
| Compton     0.00%     0       Curran     0.00%     0       Downtown     0.00%     0       Ed Center/District Offlice     0.00%     0       Eissler     0.00%     0       Ewerson     0.00%     0       Fletcher     0.00%     0       Fletcher     0.00%     0       Frank West     0.00%     0       Farak Info     0.00%     0       Farak Info     0.00%     0       Farak Mest     0.00%     0       Farak Info     0.00%     0       Harting     0.00%     0       Hort     0.00%     0       Lincoln Jr. High     0.00%     0       MLK     0.00%     0       Mursey     0.00%     0       Nole     0.00%     0 <td< td=""><td>Chipman</td><td>0.00%</td><td>0</td></td<>           | Chipman                   | 0.00%     | 0  |
| Curan     0.00%     0       Downtown     0.00%     0       Ed Center/District Office     0.00%     0       Eissler     0.00%     0       Emerson     0.00%     0       Evergreen     0.00%     0       Frank West     0.00%     0       Franklin     0.00%     0       Franklin     0.00%     0       Garza     0.00%     0       Harding     0.00%     0       Horace Mann     0.00%     0       Iorace Mann     0.00%     0       Lincoln Jr. High     0.00%     0       Lincoln Jr. High     0.00%     0       Mixey                                                                       | College Hts               | 0.00%     | 0  |
| Downtown0.00%0Ed Center/District Office0.00%0Einser0.00%0Emerson0.00%0Evergreen0.00%0Frank West0.00%0Franklin0.00%0Franklin0.00%0Garza0.00%0Harding0.00%0Horace Mann0.00%0Horace Mann0.00%0Lincoln Jr. High0.00%0Lincoln Jr. High0.00%0Mukey0.00%0Mukey0.00%0Mukey0.00%0Mukey0.00%0Mukey0.00%0Mukey0.00%0Mukey0.00%0Mukey0.00%0Mukey0.00%0Mukey0.00%0Mukey0.00%0Mukey0.00%0Mukey0.00%0Mukey0.00%0Mukey0.00%0Mukey0.00%0Mukey0.00%0Mukey0.00%0Mukey0.00%0Mukey0.00%0Mukey0.00%0Mukey0.00%0Mukey0.00%0Mukey0.00%0Mukey0.00%0Mukey0.00%0Mukey0.00%0Mukey0.00% <t< td=""><td>Compton</td><td>0.00%</td><td>0</td></t<>                                                                                                                                                                                                            | Compton                   | 0.00%     | 0  |
| Ed Center/District Office     0.00%     0       Eissler     0.00%     0       Einerson     0.00%     0       Evergreen     0.00%     0       Frank West     0.00%     0       Frank West     0.00%     0       Frank West     0.00%     0       Frank III     0.00%     0       Garza     0.00%     0       Harding     0.00%     0       Harding     0.00%     0       Horace Mann     0.00%     0       Lincoln Jr. High     0.00%     0       Longtellow     0.00%     0       McKinley     0.00%     0       Musey     0.00%     0       Musey     0.00%     0       Nichols     0.00%     0       Nichols     0.00%     0                                                                                                                                                                                                | Curran                    | 0.00%     | 0  |
| Eissler     0.00%     0       Eissler     0.00%     0       Ewerson     0.00%     0       Evergreen     0.00%     0       Frank West     0.00%     0       Frank West     0.00%     0       Frank Umot     0.00%     0       Garza     0.00%     0       Harding     0.00%     0       Harding     0.00%     0       Horace Mann     0.00%     0       Lincoln Jr. High     0.00%     0       Longfellow     0.00%     0       McKinley     0.00%     0       MLK     0.00%     0       Musey     0.00%     0       Noble     0.00%     0       Noble     0.00%     0                                                                                                                     | Downtown                  | 0.00%     | 0  |
| Emerson     0.00%     0       Evergreen     0.00%     0       Fletcher     0.00%     0       Frank West     0.00%     0       Frank Inn     0.00%     0       Fremont     0.00%     0       Gaza     0.00%     0       Harris     0.00%     0       Horace Mann     0.00%     0       Longfellow     0.00%     0       Muscy     0.00%     0       Mukriney     0.00%     0       Nonfellow     0.00%     0       Mukriney     0.00%     0       Musey     0.00%     0       Nichols     0.00%     0       Nothols     0.00%     0                                                                                                                                                                                                                                                                                            | Ed Center/District Office | 0.00%     | 0  |
| Evergreen     0.00%     0       Fletcher     0.00%     0       Frank West     0.00%     0       Frank IVest     0.00%     0       Frank III     0.00%     0       Frank III     0.00%     0       Garza     0.00%     0       Harding     0.00%     0       Horace Mann     0.00%     0       Horferson     0.00%     0       Lincoln Jr. High     0.00%     0       McKinley     0.00%     0       MLK     0.00%     0       Munsey     0.00%     0       Nichols     0.00%     0       Nichols     0.00%     0                                                                                                                                                                                                                                                                                                              | Eissler                   | 0.00%     | 0  |
| Fletcher     0.00%     0       Frank West     0.00%     0       Franklin     0.00%     0       Fremont     0.00%     0       Garza     0.00%     0       Harding     0.00%     0       Hort     100.00%     0       Icolar Jr. High     0.00%     0       Longfellow     0.00%     0       McKinley     0.00%     0       MLX     0.00%     0       Mursey     0.00%     0       Noble     0.00%     0       Noble     0.00%     0                                                                                                                                                                                                                                      | Emerson                   | 0.00%     | 0  |
| Frank West     0.00%     0       Franklin     0.00%     0       Fremont     0.00%     0       Garza     0.00%     0       Harding     0.00%     0       Harris     0.00%     0       Horace Mann     0.00%     0       Hort     100.00%     0       Lincoln Jr. High     0.00%     0       Lincoln Jr. High     0.00%     0       McKinley     0.00%     0       MLK     0.00%     0       Munsey     0.00%     0       Noble     0.00%     0       Noble     0.00%     0                                                                                                                                                                                                                                                                                                                                                     | Evergreen                 | 0.00%     | 0  |
| Franklin     0.00%     0       Fremont     0.00%     0       Garza     0.00%     0       Harding     0.00%     0       Harris     0.00%     0       Horace Mann     0.00%     0       Horace Mann     0.00%     0       Longfellow     0.00%     0       Lincoln Jr. High     0.00%     0       Longfellow     0.00%     0       MLK     0.00%     0       Munsey     0.00%     0       Nichols     0.00%     0       Noble     0.00%     0       Noble     0.00%     0                                                                                                                                                                                                                                                                                                                                                       | Fletcher                  | 0.00%     | 0  |
| Fremont     0.00%     0       Garza     0.00%     0       Harding     0.00%     0       Harris     0.00%     0       Horace Mann     0.00%     0       Horace Mann     0.00%     0       Horace Mann     0.00%     0       Longfellow     0.00%     0       Longfellow     0.00%     0       McKinley     0.00%     0       MLK     0.00%     0       Munsey     0.00%     0       Nichols     0.00%     0       Noble     0.00%     0       Noble     0.00%     0                                                                                                                                                                                                                                                                                                                                                            | Frank West                | 0.00%     | 0  |
| Garza   0.00%   0     Harding   0.00%   0     Harris   0.00%   0     Horace Mann   0.00%   0     Hort   100.00%   21     Jefferson   0.00%   0     Lincoln Jr. High   0.00%   0     Krinley   0.00%   0     MLK   0.00%   0     Munsey   0.00%   0     Nichols   0.00%   0     Noble   0.00%   0     Noble   0.00%   0     Noble   0.00%   0     Nomes Elementary   0.00%   0                                                                                                                                                                                                                                                                                                                                                                                                                                                 | Franklin                  | 0.00%     | 0  |
| Harding     0.00%     0       Harris     0.00%     0       Horace Mann     0.00%     0       Hort     100.00%     0       Jefferson     0.00%     0       Lincoln Jr. High     0.00%     0       Kkinley     0.00%     0       MLK     0.00%     0       Munsey     0.00%     0       Nichols     0.00%     0       Noble     0.00%     0                                                                                                                                                                                                                                                                                                                                                                                                                                                                                     | Fremont                   | 0.00%     | 0  |
| Harris     0.00%     0       Horace Mann     0.00%     0       Hort     100.00%     21       Jefferson     0.00%     0       Lincoln Jr. High     0.00%     0       Longfellow     0.00%     0       McKinley     0.00%     0       MLK     0.00%     0       Mursey     0.00%     0       Nichols     0.00%     0       Noble     0.00%     0       Owens Elementary     0.00%     0                                                                                                                                                                                                                                                                                                                                                                                                                                         | Garza                     | 0.00%     | 0  |
| Horace Mann     0.00%     0       Hort     100.00%     21       Jefferson     0.00%     0       Lincoln Jr. High     0.00%     0       Longfellow     0.00%     0       McKinley     0.00%     0       MLK     0.00%     0       Munsey     0.00%     0       Nichols     0.00%     0       Noble     0.00%     0                                                                                                                                                                                                                                                                                                                                                                                                                                                                                                             | Harding                   | 0.00%     | 0  |
| Hort     100.00%     21       Jefferson     0.00%     0       Lincoln Jr. High     0.00%     0       Longfellow     0.00%     0       McKinley     0.00%     0       MLK     0.00%     0       Mursey     0.00%     0       Nichols     0.00%     0       Noble     0.00%     0       Owens Elementary     0.00%     0                                                                                                                                                                                                                                                                                                                                                                                                                                                                                                        | Harris                    | 0.00%     | 0  |
| Jefferson     0.00%     0       Lincoln Jr. High     0.00%     0       Longfellow     0.00%     0       McKinley     0.00%     0       MLK     0.00%     0       Mt.Vemon     0.00%     0       Nichols     0.00%     0       Noble     0.00%     0       Owens Elementary     0.00%     0                                                                                                                                                                                                                                                                                                                                                                                                                                                                                                                                    | Horace Mann               | 0.00%     | 0  |
| Lincoln Jr. High     0.00%     0       Longfellow     0.00%     0       McKinley     0.00%     0       MLK     0.00%     0       Mt.Vernon     0.00%     0       Munsey     0.00%     0       Nichols     0.00%     0       Noble     0.00%     0       Owens Elementary     0.00%     0                                                                                                                                                                                                                                                                                                                                                                                                                                                                                                                                      | Hort                      | 100.00%   | 21 |
| Longfellow     0.00%     0       McKinley     0.00%     0       MLK     0.00%     0       Mt.Vernon     0.00%     0       Munsey     0.00%     0       Nichols     0.00%     0       Noble     0.00%     0       Owens Elementary     0.00%     0                                                                                                                                                                                                                                                                                                                                                                                                                                                                                                                                                                             | Jefferson                 | 0.00%     | 0  |
| McKinley     0.00%     0       MLK     0.00%     0       Mt.Vernon     0.00%     0       Munsey     0.00%     0       Nichols     0.00%     0       Noble     0.00%     0       Owens Elementary     0.00%     0                                                                                                                                                                                                                                                                                                                                                                                                                                                                                                                                                                                                              | Lincoln Jr. High          | 0.00%     | 0  |
| MLK     0.00%     0       Mt.Vernon     0.00%     0       Munsey     0.00%     0       Nichols     0.00%     0       Noble     0.00%     0       Owens Elementary     0.00%     0                                                                                                                                                                                                                                                                                                                                                                                                                                                                                                                                                                                                                                             | Longfellow                | 0.00%     | 0  |
| Mt.Vernon     0.00%     0       Munsey     0.00%     0       Nichols     0.00%     0       Noble     0.00%     0       Owens Elementary     0.00%     0                                                                                                                                                                                                                                                                                                                                                                                                                                                                                                                                                                                                                                                                       | McKinley                  | 0.00%     | 0  |
| Munsey     0.00%     0       Nichols     0.00%     0       Noble     0.00%     0       Owens Elementary     0.00%     0                                                                                                                                                                                                                                                                                                                                                                                                                                                                                                                                                                                                                                                                                                       | MLK                       | 0.00%     | 0  |
| Nichols 0.00% 0   Noble 0.00% 0   Owens Elementary 0.00% 0                                                                                                                                                                                                                                                                                                                                                                                                                                                                                                                                                                                                                                                                                                                                                                    | Mt.Vernon                 | 0.00%     | 0  |
| Noble 0.00% 0   Owens Elementary 0.00% 0                                                                                                                                                                                                                                                                                                                                                                                                                                                                                                                                                                                                                                                                                                                                                                                      | Munsey                    | 0.00%     | 0  |
| Owens Elementary 0.00% 0                                                                                                                                                                                                                                                                                                                                                                                                                                                                                                                                                                                                                                                                                                                                                                                                      | Nichols                   | 0.00%     | 0  |
|                                                                                                                                                                                                                                                                                                                                                                                                                                                                                                                                                                                                                                                                                                                                                                                                                               | Noble                     | 0.00%     | 0  |
| Pauly 0.00% 0                                                                                                                                                                                                                                                                                                                                                                                                                                                                                                                                                                                                                                                                                                                                                                                                                 | Owens Elementary          | 0.00%     | 0  |
|                                                                                                                                                                                                                                                                                                                                                                                                                                                                                                                                                                                                                                                                                                                                                                                                                               | Pauly                     | 0.00%     | 0  |