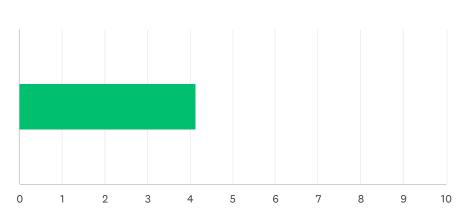

### Q5 Site administration follows the contract and respects personal rights.

| ANSWER C    | HOICES     | AVERAGE NUMBER |    | TOTAL NUMBER |     | RESPONSES |    |
|-------------|------------|----------------|----|--------------|-----|-----------|----|
|             |            |                | 16 |              | 346 |           | 21 |
| Total Respo | ndents: 21 |                |    |              |     |           |    |
|             |            |                |    |              |     |           |    |
| #           |            |                |    |              |     | DATE      |    |
| 1           | 8          |                |    |              |     |           |    |
| 2           | 10         |                |    |              |     |           |    |
| 3           | 2          |                |    |              |     |           |    |
| 4           | 2          |                |    |              |     |           |    |
| 5           | 10         |                |    |              |     |           |    |
| 6           | 5          |                |    |              |     |           |    |
| 7           | 10         |                |    |              |     |           |    |
| 8           | 10         |                |    |              |     |           |    |
| 9           | 10         |                |    |              |     |           |    |
| 10          | 6          |                |    |              |     |           |    |
| 11          | 10         |                |    |              |     |           |    |
| 12          | 10         |                |    |              |     |           |    |
| 13          | 9          |                |    |              |     |           |    |
| 14          | 10         |                |    |              |     |           |    |
| 15          | 10         |                |    |              |     |           |    |
| 16          | 10         |                |    |              |     |           |    |
| 17          | 10         |                |    |              |     |           |    |
| 18          | 10         |                |    |              |     |           |    |
| 19          | 99         |                |    |              |     |           |    |
| 20          | 10         |                |    |              |     |           |    |
|             |            |                |    |              |     |           |    |

85