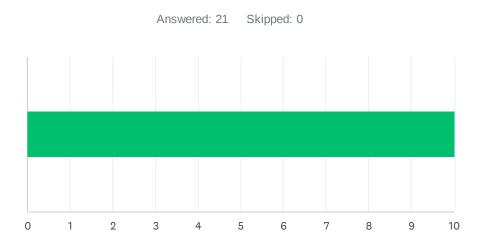

### Q5 Site administration follows the contract and respects personal rights.

| ANSWER C    | HOICES     | AVERAGE NUMBER |    | TOTAL NUMBER |     | RESPONSES |    |
|-------------|------------|----------------|----|--------------|-----|-----------|----|
|             |            |                | 16 |              | 346 |           | 21 |
| Total Respo | ndents: 21 |                |    |              |     |           |    |
|             |            |                |    |              |     |           |    |
| #           |            |                |    |              |     | DATE      |    |
| 1           | 8          |                |    |              |     |           |    |
| 2           | 10         |                |    |              |     |           |    |
| 3           | 2          |                |    |              |     |           |    |
| 4           | 2          |                |    |              |     |           |    |
| 5           | 10         |                |    |              |     |           |    |
| 6           | 5          |                |    |              |     |           |    |
| 7           | 10         |                |    |              |     |           |    |
| 8           | 10         |                |    |              |     |           |    |
| 9           | 10         |                |    |              |     |           |    |
| 10          | 6          |                |    |              |     |           |    |
| 11          | 10         |                |    |              |     |           |    |
| 12          | 10         |                |    |              |     |           |    |
| 13          | 9          |                |    |              |     |           |    |
| 14          | 10         |                |    |              |     |           |    |
| 15          | 10         |                |    |              |     |           |    |
| 16          | 10         |                |    |              |     |           |    |
| 17          | 10         |                |    |              |     |           |    |
| 18          | 10         |                |    |              |     |           |    |
| 19          | 99         |                |    |              |     |           |    |
| 20          | 10         |                |    |              |     |           |    |
|             |            |                |    |              |     |           |    |

85