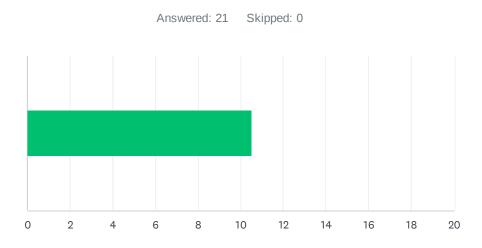

# Q4 Site administration conducts classroom visits in the least disruptive manner and leaves timely feedback (within 48 hours).

| ANSWER C    | HOICES     | AVERAGE NUMBER |    | TOTAL NUMBER |     | RESPONSES |    |
|-------------|------------|----------------|----|--------------|-----|-----------|----|
|             |            |                | 13 |              | 268 |           | 21 |
| Total Respo | ndents: 21 |                |    |              |     |           |    |
|             |            |                |    |              |     |           |    |
| #           |            |                |    |              |     | DATE      |    |
| 1           | 8          |                |    |              |     |           |    |
| 2           | 10         |                |    |              |     |           |    |
| 3           | 4          |                |    |              |     |           |    |
| 4           | 2          |                |    |              |     |           |    |
| 5           | 10         |                |    |              |     |           |    |
| 6           | 5          |                |    |              |     |           |    |
| 7           | 10         |                |    |              |     |           |    |
| 8           | 9          |                |    |              |     |           |    |
| 9           | 10         |                |    |              |     |           |    |
| 10          | 1          |                |    |              |     |           |    |
| 11          | 10         |                |    |              |     |           |    |
| 12          | 10         |                |    |              |     |           |    |
| 13          | 10         |                |    |              |     |           |    |
| 14          | 10         |                |    |              |     |           |    |
| 15          | 10         |                |    |              |     |           |    |
| 16          | 10         |                |    |              |     |           |    |
| 17          | 9          |                |    |              |     |           |    |
| 18          | 10         |                |    |              |     |           |    |
| 19          | 10         |                |    |              |     |           |    |
|             |            |                |    |              |     |           |    |

| 20 | 10  |  |
|----|-----|--|
| 21 | 100 |  |