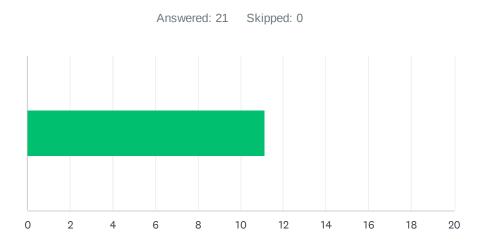

## Q3 Site administration treats staff with respect; you feel like a valued member of a team.

| ANSWER C    | HOICES     | AVERAGE NUMBER |    | TOTAL NUMBER |     | RESPONSES |    |
|-------------|------------|----------------|----|--------------|-----|-----------|----|
|             |            |                | 12 |              | 253 |           | 21 |
| Total Respo | ndents: 21 |                |    |              |     |           |    |
|             |            |                |    |              |     |           |    |
| #           |            |                |    |              |     | DATE      |    |
| 1           | 8          |                |    |              |     |           |    |
| 2           | 10         |                |    |              |     |           |    |
| 3           | 1          |                |    |              |     |           |    |
| 4           | 2          |                |    |              |     |           |    |
| 5           | 10         |                |    |              |     |           |    |
| 6           | 5          |                |    |              |     |           |    |
| 7           | 10         |                |    |              |     |           |    |
| 8           | 10         |                |    |              |     |           |    |
| 9           | 10         |                |    |              |     |           |    |
| 10          | 4          |                |    |              |     |           |    |
| 11          | 10         |                |    |              |     |           |    |
| 12          | 10         |                |    |              |     |           |    |
| 13          | 8          |                |    |              |     |           |    |
| 14          | 10         |                |    |              |     |           |    |
| 15          | 10         |                |    |              |     |           |    |
| 16          | 10         |                |    |              |     |           |    |
| 17          | 10         |                |    |              |     |           |    |
| 18          | 10         |                |    |              |     |           |    |
| 19          | 10         |                |    |              |     |           |    |
|             |            |                |    |              |     |           |    |

| 20 | 10 |  |  |
|----|----|--|--|
| 21 | 85 |  |  |