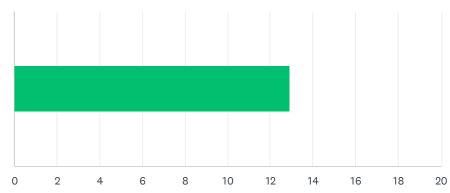

### Q5 Site administration follows the contract and respects personal rights.

| ANSWER C    | HOICES     | AVERAGE NUMBER |    | TOTAL NUMBER |     | RESPONSES |    |
|-------------|------------|----------------|----|--------------|-----|-----------|----|
|             |            |                | 16 |              | 346 |           | 21 |
| Total Respo | ndents: 21 |                |    |              |     |           |    |
|             |            |                |    |              |     |           |    |
| #           |            |                |    |              |     | DATE      |    |
| 1           | 8          |                |    |              |     |           |    |
| 2           | 10         |                |    |              |     |           |    |
| 3           | 2          |                |    |              |     |           |    |
| 4           | 2          |                |    |              |     |           |    |
| 5           | 10         |                |    |              |     |           |    |
| 6           | 5          |                |    |              |     |           |    |
| 7           | 10         |                |    |              |     |           |    |
| 8           | 10         |                |    |              |     |           |    |
| 9           | 10         |                |    |              |     |           |    |
| 10          | 6          |                |    |              |     |           |    |
| 11          | 10         |                |    |              |     |           |    |
| 12          | 10         |                |    |              |     |           |    |
| 13          | 9          |                |    |              |     |           |    |
| 14          | 10         |                |    |              |     |           |    |
| 15          | 10         |                |    |              |     |           |    |
| 16          | 10         |                |    |              |     |           |    |
| 17          | 10         |                |    |              |     |           |    |
| 18          | 10         |                |    |              |     |           |    |
| 19          | 99         |                |    |              |     |           |    |
| 20          | 10         |                |    |              |     |           |    |
|             |            |                |    |              |     |           |    |

85