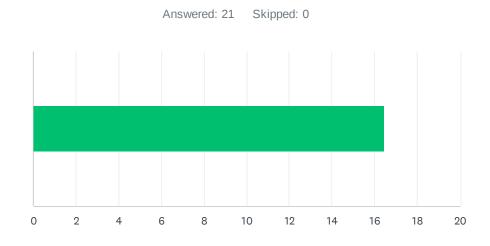

## Q3 Site administration treats staff with respect; you feel like a valued member of a team.

| ANSWER C    | HOICES     | AVERAGE NUMBER |    | TOTAL NUMBER |     | RESPONSES |    |
|-------------|------------|----------------|----|--------------|-----|-----------|----|
|             |            |                | 12 |              | 253 |           | 21 |
| Total Respo | ndents: 21 |                |    |              |     |           |    |
|             |            |                |    |              |     |           |    |
| #           |            |                |    |              |     | DATE      |    |
| 1           | 8          |                |    |              |     |           |    |
| 2           | 10         |                |    |              |     |           |    |
| 3           | 1          |                |    |              |     |           |    |
| 4           | 2          |                |    |              |     |           |    |
| 5           | 10         |                |    |              |     |           |    |
| 6           | 5          |                |    |              |     |           |    |
| 7           | 10         |                |    |              |     |           |    |
| 8           | 10         |                |    |              |     |           |    |
| 9           | 10         |                |    |              |     |           |    |
| 10          | 4          |                |    |              |     |           |    |
| 11          | 10         |                |    |              |     |           |    |
| 12          | 10         |                |    |              |     |           |    |
| 13          | 8          |                |    |              |     |           |    |
| 14          | 10         |                |    |              |     |           |    |
| 15          | 10         |                |    |              |     |           |    |
| 16          | 10         |                |    |              |     |           |    |
| 17          | 10         |                |    |              |     |           |    |
| 18          | 10         |                |    |              |     |           |    |
| 19          | 10         |                |    |              |     |           |    |
|             |            |                |    |              |     |           |    |

| 20 | 10 |  |  |
|----|----|--|--|
| 21 | 85 |  |  |