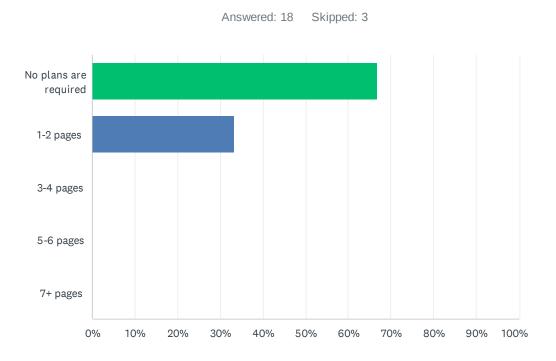

13          | 10         |                |   |              |     |           |    |
| 14          | 7          |                |   |              |     |           |    |
| 15          | 10         |                |   |              |     |           |    |
| 16          | 9          |                |   |              |     |           |    |
| 17          | 10         |                |   |              |     |           |    |
| 18          | 10         |                |   |              |     |           |    |
| 19          | 10         |                |   |              |     |           |    |

| 20 | 7 | 2/21/2025 4:06 PM |
|----|---|-------------------|
|    |   |                   |

# Q20 Teachers are required to submit complete, but not excessively lengthy lesson plans.



| ANSWER CHOICES        | RESPONSES |
|-----------------------|-----------|
| No plans are required | 66.67% 12 |
| 1-2 pages             | 33.33% 6  |
| 3-4 pages             | 0.00% 0   |
| 5-6 pages             | 0.00% 0   |
| 7+ pages              | 0.00% 0   |
| TOTAL                 | 18        |
|                       |           |

| # | COMMENT                                                                                                                                                                                                                                       | DATE |
|---|-----------------------------------------------------------------------------------------------------------------------------------------------------------------------------------------------------