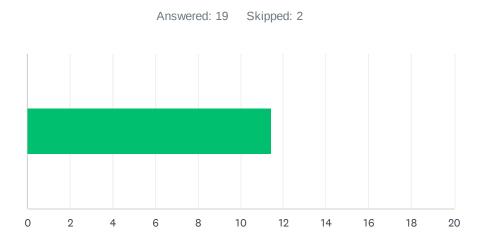

### Q5 Site administration follows the contract and respects personal rights.

| ANSWER C    | HOICES     | AVERAGE NUMBER |    | TOTAL NUMBER |     | RESPONSES |    |
|-------------|------------|----------------|----|--------------|-----|-----------|----|
|             |            |                | 16 |              | 346 |           | 21 |
| Total Respo | ndents: 21 |                |    |              |     |           |    |
|             |            |                |    |              |     |           |    |
| #           |            |                |    |              |     | DATE      |    |
| 1           | 8          |                |    |              |     |           |    |
| 2           | 10         |                |    |              |     |           |    |
| 3           | 2          |                |    |              |     |           |    |
| 4           | 2          |                |    |              |     |           |    |
| 5           | 10         |                |    |              |     |           |    |
| 6           | 5          |                |    |              |     |           |    |
| 7           | 10         |                |    |              |     |           |    |
| 8           | 10         |                |    |              |     |           |    |
| 9           | 10         |                |    |              |     |           |    |
| 10          | 6          |                |    |              |     |           |    |
| 11          | 10         |                |    |              |     |           |    |
| 12          | 10         |                |    |              |     |           |    |
| 13          | 9          |                |    |              |     |           |    |
| 14          | 10         |                |    |              |     |           |    |
| 15          | 10         |                |    |              |     |           |    |
| 16          | 10         |                |    |              |     |           |    |
| 17          | 10         |                |    |              |     |           |    |
| 18          | 10         |                |    |              |     |           |    |
| 19          | 99         |                |    |              |     |           |    |
| 20          | 10         |                |    |              |     |           |    |
|             |            |                |    |              |     |           |    |

85