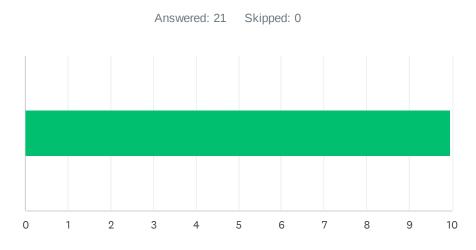

# Q2 Site administration is sensitive to the needs of students, staff, and the community.

| ANSWER C    | HOICES      | AVERAGE NUMBER |    | TOTAL NUMBER |     | RESPONSES |    |
|-------------|-------------|----------------|----|--------------|-----|-----------|----|
|             |             |                | 10 |              | 215 |           | 21 |
| Total Respo | ondents: 21 |                |    |              |     |           |    |
|             |             |                |    |              |     |           |    |
| #           |             |                |    |              |     | DATE      |    |
| 1           | 7           |                |    |              |     |           |    |
| 2           | 9           |                |    |              |     |           |    |
| 3           | 1           |                |    |              |     |           |    |
| 4           | 2           |                |    |              |     |           |    |
| 5           | 10          |                |    |              |     |           |    |
| 6           | 5           |                |    |              |     |           |    |
| 7           | 10          |                |    |              |     |           |    |
| 8           | 9           |                |    |              |     |           |    |
| 9           | 10          |                |    |              |     |           |    |
| 10          | 4           |                |    |              |     |           |    |
| 11          | 9           |                |    |              |     |           |    |
| 12          | 9           |                |    |              |     |           |    |
| 13          | 10          |                |    |              |     |           |    |
| 14          | 10          |                |    |              |     |           |    |
| 15          | 10          |                |    |              |     |           |    |
| 16          | 10          |                |    |              |     |           |    |
| 17          | 10          |                |    |              |     |           |    |
| 18          | 10          |                |    |              |     |           |    |
| 19          | 10          |                |    |              |     |           |    |
|             |             |                |    |              |     |           |    |

| 20 | 10 |  |
|----|----|--|
| 21 | 50 |  |