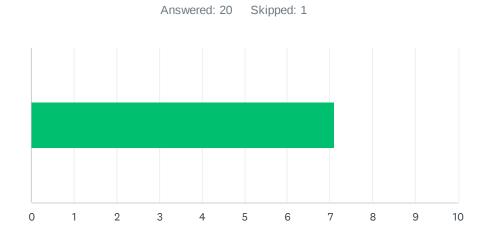

# Q2 Site administration is sensitive to the needs of students, staff, and the community.

| ANSWER C    | HOICES      | AVERAGE NUMBER |    | TOTAL NUMBER |     | RESPONSES |    |
|-------------|-------------|----------------|----|--------------|-----|-----------|----|
|             |             |                | 10 |              | 215 |           | 21 |
| Total Respo | ondents: 21 |                |    |              |     |           |    |
|             |             |                |    |              |     |           |    |
| #           |             |                |    |              |     | DATE      |    |
| 1           | 7           |                |    |              |     |           |    |
| 2           | 9           |                |    |              |     |           |    |
| 3           | 1           |                |    |              |     |           |    |
| 4           | 2           |                |    |              |     |           |    |
| 5           | 10          |                |    |              |     |           |    |
| 6           | 5           |                |    |              |     |           |    |
| 7           | 10          |                |    |              |     |           |    |
| 8           | 9           |                |    |              |     |           |    |
| 9           | 10          |                |    |              |     |           |    |
| 10          | 4           |                |    |              |     |           |    |
| 11          | 9           |                |    |              |     |           |    |
| 12          | 9           |                |    |              |     |           |    |
| 13          | 10          |                |    |              |     |           |    |
| 14          | 10          |                |    |              |     |           |    |
| 15          | 10          |                |    |              |     |           |    |
| 16          | 10          |                |    |              |     |           |    |
| 17          | 10          |                |    |              |     |           |    |
| 18          | 10          |                |    |              |     |           |    |
| 19          | 10          |                |    |              |     |           |    |
|             |             |                |    |              |     |           |    |

| 20 | 10 |  |
|----|----|--|
| 21 | 50 |  |