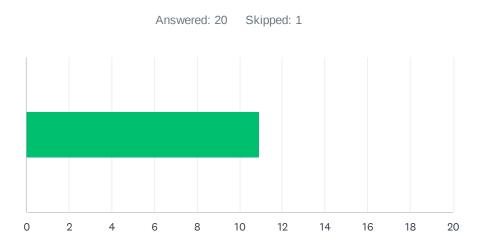

# Q4 Site administration conducts classroom visits in the least disruptive manner and leaves timely feedback (within 48 hours).

| ANSWER C    | HOICES     | AVERAGE NUMBER |    | TOTAL NUMBER |     | RESPONSES |    |
|-------------|------------|----------------|----|--------------|-----|-----------|----|
|             |            |                | 13 |              | 268 |           | 21 |
| Total Respo | ndents: 21 |                |    |              |     |           |    |
|             |            |                |    |              |     |           |    |
| #           |            |                |    |              |     | DATE      |    |
| 1           | 8          |                |    |              |     |           |    |
| 2           | 10         |                |    |              |     |           |    |
| 3           | 4          |                |    |              |     |           |    |
| 4           | 2          |                |    |              |     |           |    |
| 5           | 10         |                |    |              |     |           |    |
| 6           | 5          |                |    |              |     |           |    |
| 7           | 10         |                |    |              |     |           |    |
| 8           | 9          |                |    |              |     |           |    |
| 9           | 10         |                |    |              |     |           |    |
| 10          | 1          |                |    |              |     |           |    |
| 11          | 10         |                |    |              |     |           |    |
| 12          | 10         |                |    |              |     |           |    |
| 13          | 10         |                |    |              |     |           |    |
| 14          | 10         |                |    |              |     |           |    |
| 15          | 10         |                |    |              |     |           |    |
| 16          | 10         |                |    |              |     |           |    |
| 17          | 9          |                |    |              |     |           |    |
| 18          | 10         |                |    |              |     |           |    |
| 19          | 10         |                |    |              |     |           |    |
|             |            |                |    |              |     |           |    |

| 20 | 10  |  |
|----|-----|--|
| 21 | 100 |  |