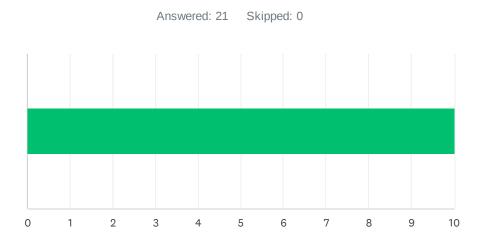

# Q2 Site administration is sensitive to the needs of students, staff, and the community.

| ANSWER C    | HOICES      | AVERAGE NUMBER |    | TOTAL NUMBER |     | RESPONSES |    |
|-------------|-------------|----------------|----|--------------|-----|-----------|----|
|             |             |                | 10 |              | 215 |           | 21 |
| Total Respo | ondents: 21 |                |    |              |     |           |    |
|             |             |                |    |              |     |           |    |
| #           |             |                |    |              |     | DATE      |    |
| 1           | 7           |                |    |              |     |           |    |
| 2           | 9           |                |    |              |     |           |    |
| 3           | 1           |                |    |              |     |           |    |
| 4           | 2           |                |    |              |     |           |    |
| 5           | 10          |                |    |              |     |           |    |
| 6           | 5           |                |    |              |     |           |    |
| 7           | 10          |                |    |              |     |           |    |
| 8           | 9           |                |    |              |     |           |    |
| 9           | 10          |                |    |              |     |           |    |
| 10          | 4           |                |    |              |     |           |    |
| 11          | 9           |                |    |              |     |           |    |
| 12          | 9           |                |    |              |     |           |    |
| 13          | 10          |                |    |              |     |           |    |
| 14          | 10          |                |    |              |     |           |    |
| 15          | 10          |                |    |              |     |           |    |
| 16          | 10          |                |    |              |     |           |    |
| 17          | 10          |                |    |              |     |           |    |
| 18          | 10          |                |    |              |     |           |    |
| 19          | 10          |                |    |              |     |           |    |
|             |             |                |    |              |     |           |    |

| 20 | 10 |  |
|----|----|--|
| 21 | 50 |  |