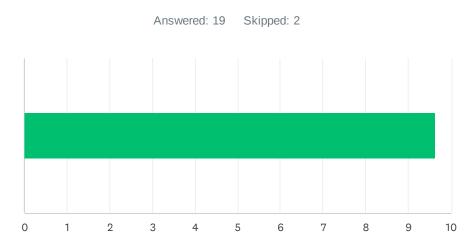

## Q3 Site administration treats staff with respect; you feel like a valued member of a team.

| ANSWER C    | HOICES     | AVERAGE NUMBER |    | TOTAL NUMBER |     | RESPONSES |    |
|-------------|------------|----------------|----|--------------|-----|-----------|----|
|             |            |                | 12 |              | 253 |           | 21 |
| Total Respo | ndents: 21 |                |    |              |     |           |    |
|             |            |                |    |              |     |           |    |
| #           |            |                |    |              |     | DATE      |    |
| 1           | 8          |                |    |              |     |           |    |
| 2           | 10         |                |    |              |     |           |    |
| 3           | 1          |                |    |              |     |           |    |
| 4           | 2          |                |    |              |     |           |    |
| 5           | 10         |                |    |              |     |           |    |
| 6           | 5          |                |    |              |     |           |    |
| 7           | 10         |                |    |              |     |           |    |
| 8           | 10         |                |    |              |     |           |    |
| 9           | 10         |                |    |              |     |           |    |
| 10          | 4          |                |    |              |     |           |    |
| 11          | 10         |                |    |              |     |           |    |
| 12          | 10         |                |    |              |     |           |    |
| 13          | 8          |                |    |              |     |           |    |
| 14          | 10         |                |    |              |     |           |    |
| 15          | 10         |                |    |              |     |           |    |
| 16          | 10         |                |    |              |     |           |    |
| 17          | 10         |                |    |              |     |           |    |
| 18          | 10         |                |    |              |     |           |    |
| 19          | 10         |                |    |              |     |           |    |
|             |            |                |    |              |     |           |    |

| 20 | 10 |  |  |
|----|----|--|--|
| 21 | 85 |  |  |