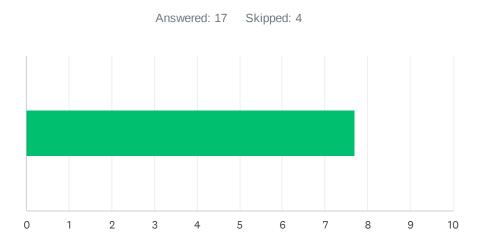

# Q1 School Site (If you work at multiple sites choose your home site OR complete a survey for each site at which you spend significant time.)

Answered: 21 Skipped: 0

|                                 |  | Answen | cu. ZI | Skippe | u. U |  |  |
|---------------------------------|--|--------|--------|--------|------|--|--|
|                                 |  |        |        |        |      |  |  |
| Casa Loma                       |  |        |        |        |      |  |  |
| Cato                            |  |        |        |        |      |  |  |
| Chavez                          |  |        |        |        |      |  |  |
| Chipman                         |  |        |        |        |      |  |  |
| College Hts                     |  |        |        |        |      |  |  |
| Compton                         |  |        |        |        |      |  |  |
| Curran                          |  |        |        |        |      |  |  |
| Downtown                        |  |        |        |        |      |  |  |
| Ed<br>Center/District<br>Office |  |        |        |        |      |  |  |
| Eissler                         |  |        |        |        |      |  |  |
| Emerson                         |  |        |        |        |      |  |  |
| Evergreen                       |  |        |        |        |      |  |  |
| Fletcher                        |  |        |        |        |      |  |  |
| Frank West                      |  |        |        |        |      |  |  |
| Franklin                        |  |        |        |        |      |  |  |
| Fremont                         |  |        |        |        |      |  |  |
| Garza                           |  |        |        |        |      |  |  |
| Harding                         |  |        |        |        |      |  |  |

| Casa Lona0.00%0Cato0.00%0Chuvez.0.00%0Chipman0.00%0Congton0.00%0Curran0.00%0Downtown0.00%0Ed Center/District Office0.00%0Enerson0.00%0Frenort0.00%0Frenort0.00%0Frenort0.00%0Frenort0.00%0Frenort0.00%0Harding0.00%0Horace Mann0.00%0Horace Mann0.00%0Horace Mann0.00%0Horace Mann0.00%0Horace Mann0.00%0Loncip Liftigh0.00%0Horace Mann0.00%0Lincoln J. High0.00%0Muty0.00%0Muty0.00%0Muty0.00%0Muty0.00%0Muty0.00%0Muty0.00%0Muty0.00%0Muty0.00%0Muty0.00%0Muty0.00%0Muty0.00%0Muty0.00%0Muty0.00%0Muty0.00%0Muty0.00%0Muty0.00%0Muty0.00%0Muty0.00%0Muty0.00%<                                                                                                                                                                                                                                                             | ANSWER CHOICES            | RESPONSES |    |
|-------------------------------------------------------------------------------------------------------------------------------------------------------------------------------------------------------------------------------------------------------------------------------------------------------------------------------------------------------------------------------------------------------------------------------------------------------------------------------------------------------------------------------------------------------------------------------------------------------------------------------------------------------------------------------------------------------------------------------------------------------------------------------------------------------------------------------|---------------------------|-----------|----|
| Chavez     0.09%     0       Chipman     0.09%     0       College Hs     0.09%     0       Compton     0.09%     0       Curran     0.09%     0       Ed Center/District Office     0.09%     0       Ed Serter/District Office     0.09%     0       Edenter/District Office     0.09%     0       Edenter/District Office     0.09%     0       Edenter     0.09%     0       Edenter     0.09%     0       Frank West     0.09%     0       Franklin     0.09%     0       Harding     0.09%     0       Harding     0.09%     0       Horte     0.09%     0       Iconal J. High     0.09%     0       Musey     0.09%     0       Musey     0.09%     0       Nic       | Casa Loma                 | 0.00%     | 0  |
| ChipmanComptonComptonComptonCollege HisComptonComptonComptonCurranComptonComptonComptonExcerter/District OfficeComptonComptonComptonExisterComptonComptonComptonExisterComptonComptonComptonExisterComptonComptonComptonExisterComptonComptonComptonExisterComptonComptonComptonExisterComptonComptonComptonExisterComptonComptonComptonExisterComptonComptonComptonExisterComptonComptonComptonExisterComptonComptonComptonExisterComptonComptonComptonExisterComptonComptonComptonExisterComptonComptonComptonExisterComptonComptonComptonExisterComptonComptonComptonExisterComptonComptonComptonExisterComptonComptonComptonExisterComptonComptonComptonExisterComptonComptonComptonExisterComptonComptonComptonExisterComptonComptonComptonExisterComptonComptonComptonExisterComptonComptonComptonExisterComptonCompton | Cato                      | 0.00%     | 0  |
| College His     0.00%     0       Compton     0.00%     0       Curran     0.00%     0       Downtown     0.00%     0       Ed Center/District Offlice     0.00%     0       Eissler     0.00%     0       Ewerson     0.00%     0       Frender     0.00%     0       Frank West     0.00%     0       Frender     0.00%     0       Harding     0.00%     0       Harding     0.00%     0       Harding     0.00%     0       Harding     0.00%     0       Hort     100.00%     0       Harding     0.00%     0       Hort     0.00%     0       Lincoln Jr. High     0.00%     0       Mickintey     0.00%     0       Munsey                                                                     | Chavez                    | 0.00%     | 0  |
| Compton     0.00%     0       Curran     0.00%     0       Downtown     0.00%     0       Ed Center/District Offlice     0.00%     0       Eissler     0.00%     0       Ewerson     0.00%     0       Fletcher     0.00%     0       Fletcher     0.00%     0       Frank West     0.00%     0       Farak Info     0.00%     0       Farak Info     0.00%     0       Farak Mest     0.00%     0       Farak Info     0.00%     0       Harting     0.00%     0       Hort     0.00%     0       Lincoln Jr. High     0.00%     0       MLK     0.00%     0       Mursey     0.00%     0       Nole     0.00%     0 <td< td=""><td>Chipman</td><td>0.00%</td><td>0</td></td<>           | Chipman                   | 0.00%     | 0  |
| Curan     0.00%     0       Downtown     0.00%     0       Ed Center/District Office     0.00%     0       Eissler     0.00%     0       Emerson     0.00%     0       Evergreen     0.00%     0       Frank West     0.00%     0       Franklin     0.00%     0       Franklin     0.00%     0       Garza     0.00%     0       Harding     0.00%     0       Horace Mann     0.00%     0       Iorace Mann     0.00%     0       Lincoln Jr. High     0.00%     0       Lincoln Jr. High     0.00%     0       Mixey                                                                       | College Hts               | 0.00%     | 0  |
| Downtown0.00%0Ed Center/District Office0.00%0Einser0.00%0Emerson0.00%0Evergreen0.00%0Frank West0.00%0Franklin0.00%0Franklin0.00%0Garza0.00%0Harding0.00%0Horace Mann0.00%0Horace Mann0.00%0Lincoln Jr. High0.00%0Lincoln Jr. High0.00%0Mukey0.00%0Mukey0.00%0Mukey0.00%0Mukey0.00%0Mukey0.00%0Mukey0.00%0Mukey0.00%0Mukey0.00%0Mukey0.00%0Mukey0.00%0Mukey0.00%0Mukey0.00%0Mukey0.00%0Mukey0.00%0Mukey0.00%0Mukey0.00%0Mukey0.00%0Mukey0.00%0Mukey0.00%0Mukey0.00%0Mukey0.00%0Mukey0.00%0Mukey0.00%0Mukey0.00%0Mukey0.00%0Mukey0.00%0Mukey0.00%0Mukey0.00% <t< td=""><td>Compton</td><td>0.00%</td><td>0</td></t<>                                                                                                                                                                                                            | Compton                   | 0.00%     | 0  |
| Ed Center/District Office     0.00%     0       Eissler     0.00%     0       Einerson     0.00%     0       Evergreen     0.00%     0       Frank West     0.00%     0       Frank West     0.00%     0       Frank West     0.00%     0       Frank III     0.00%     0       Garza     0.00%     0       Harding     0.00%     0       Harding     0.00%     0       Horace Mann     0.00%     0       Lincoln Jr. High     0.00%     0       Longtellow     0.00%     0       McKinley     0.00%     0       Musey     0.00%     0       Musey     0.00%     0       Nichols     0.00%     0       Nichols     0.00%     0                                                                                                                                                                                                | Curran                    | 0.00%     | 0  |
| Eissler     0.00%     0       Eissler     0.00%     0       Ewerson     0.00%     0       Evergreen     0.00%     0       Frank West     0.00%     0       Frank West     0.00%     0       Frank Umot     0.00%     0       Garza     0.00%     0       Harding     0.00%     0       Harding     0.00%     0       Horace Mann     0.00%     0       Lincoln Jr. High     0.00%     0       Longfellow     0.00%     0       McKinley     0.00%     0       MLK     0.00%     0       Musey     0.00%     0       Noble     0.00%     0       Noble     0.00%     0                                                                                                                     | Downtown                  | 0.00%     | 0  |
| Emerson     0.00%     0       Evergreen     0.00%     0       Fletcher     0.00%     0       Frank West     0.00%     0       Frank Inn     0.00%     0       Fremont     0.00%     0       Gaza     0.00%     0       Harris     0.00%     0       Horace Mann     0.00%     0       Longfellow     0.00%     0       Muscy     0.00%     0       Mukriney     0.00%     0       Nonfellow     0.00%     0       Mukriney     0.00%     0       Musey     0.00%     0       Nichols     0.00%     0       Nothols     0.00%     0                                                                                                                                                                                                                                                                                            | Ed Center/District Office | 0.00%     | 0  |
| Evergreen     0.00%     0       Fletcher     0.00%     0       Frank West     0.00%     0       Frank IVest     0.00%     0       Frank III     0.00%     0       Frank III     0.00%     0       Garza     0.00%     0       Harding     0.00%     0       Horace Mann     0.00%     0       Horferson     0.00%     0       Lincoln Jr. High     0.00%     0       McKinley     0.00%     0       MLK     0.00%     0       Munsey     0.00%     0       Nichols     0.00%     0       Nichols     0.00%     0                                                                                                                                                                                                                                                                                                              | Eissler                   | 0.00%     | 0  |
| Fletcher     0.00%     0       Frank West     0.00%     0       Franklin     0.00%     0       Fremont     0.00%     0       Garza     0.00%     0       Harding     0.00%     0       Hort     100.00%     0       Icolar Jr. High     0.00%     0       Longfellow     0.00%     0       McKinley     0.00%     0       MLX     0.00%     0       Mursey     0.00%     0       Noble     0.00%     0       Noble     0.00%     0                                                                                                                                                                                                                                      | Emerson                   | 0.00%     | 0  |
| Frank West     0.00%     0       Franklin     0.00%     0       Fremont     0.00%     0       Garza     0.00%     0       Harding     0.00%     0       Harris     0.00%     0       Horace Mann     0.00%     0       Hort     100.00%     0       Lincoln Jr. High     0.00%     0       Lincoln Jr. High     0.00%     0       McKinley     0.00%     0       MLK     0.00%     0       Munsey     0.00%     0       Noble     0.00%     0       Noble     0.00%     0                                                                                                                                                                                                                                                                                                                                                     | Evergreen                 | 0.00%     | 0  |
| Franklin     0.00%     0       Fremont     0.00%     0       Garza     0.00%     0       Harding     0.00%     0       Harris     0.00%     0       Horace Mann     0.00%     0       Horace Mann     0.00%     0       Longfellow     0.00%     0       Lincoln Jr. High     0.00%     0       Longfellow     0.00%     0       MLK     0.00%     0       Munsey     0.00%     0       Nichols     0.00%     0       Noble     0.00%     0       Noble     0.00%     0                                                                                                                                                                                                                                                                                                                                                       | Fletcher                  | 0.00%     | 0  |
| Fremont     0.00%     0       Garza     0.00%     0       Harding     0.00%     0       Harris     0.00%     0       Horace Mann     0.00%     0       Horace Mann     0.00%     0       Horace Mann     0.00%     0       Longfellow     0.00%     0       Longfellow     0.00%     0       McKinley     0.00%     0       MLK     0.00%     0       Munsey     0.00%     0       Nichols     0.00%     0       Noble     0.00%     0       Noble     0.00%     0                                                                                                                                                                                                                                                                                                                                                            | Frank West                | 0.00%     | 0  |
| Garza   0.00%   0     Harding   0.00%   0     Harris   0.00%   0     Horace Mann   0.00%   0     Hort   100.00%   21     Jefferson   0.00%   0     Lincoln Jr. High   0.00%   0     Krinley   0.00%   0     MLK   0.00%   0     Munsey   0.00%   0     Nichols   0.00%   0     Noble   0.00%   0     Noble   0.00%   0     Noble   0.00%   0     Nomes Elementary   0.00%   0                                                                                                                                                                                                                                                                                                                                                                                                                                                 | Franklin                  | 0.00%     | 0  |
| Harding     0.00%     0       Harris     0.00%     0       Horace Mann     0.00%     0       Hort     100.00%     0       Jefferson     0.00%     0       Lincoln Jr. High     0.00%     0       Kkinley     0.00%     0       MLK     0.00%     0       Munsey     0.00%     0       Nichols     0.00%     0       Noble     0.00%     0                                                                                                                                                                                                                                                                                                                                                                                                                                                                                     | Fremont                   | 0.00%     | 0  |
| Harris     0.00%     0       Horace Mann     0.00%     0       Hort     100.00%     21       Jefferson     0.00%     0       Lincoln Jr. High     0.00%     0       Longfellow     0.00%     0       McKinley     0.00%     0       MLK     0.00%     0       Mursey     0.00%     0       Nichols     0.00%     0       Noble     0.00%     0       Owens Elementary     0.00%     0                                                                                                                                                                                                                                                                                                                                                                                                                                         | Garza                     | 0.00%     | 0  |
| Horace Mann     0.00%     0       Hort     100.00%     21       Jefferson     0.00%     0       Lincoln Jr. High     0.00%     0       Longfellow     0.00%     0       McKinley     0.00%     0       MLK     0.00%     0       Munsey     0.00%     0       Nichols     0.00%     0       Noble     0.00%     0                                                                                                                                                                                                                                                                                                                                                                                                                                                                                                             | Harding                   | 0.00%     | 0  |
| Hort     100.00%     21       Jefferson     0.00%     0       Lincoln Jr. High     0.00%     0       Longfellow     0.00%     0       McKinley     0.00%     0       MLK     0.00%     0       Mursey     0.00%     0       Nichols     0.00%     0       Noble     0.00%     0       Owens Elementary     0.00%     0                                                                                                                                                                                                                                                                                                                                                                                                                                                                                                        | Harris                    | 0.00%     | 0  |
| Jefferson     0.00%     0       Lincoln Jr. High     0.00%     0       Longfellow     0.00%     0       McKinley     0.00%     0       MLK     0.00%     0       Mt.Vemon     0.00%     0       Nichols     0.00%     0       Noble     0.00%     0       Owens Elementary     0.00%     0                                                                                                                                                                                                                                                                                                                                                                                                                                                                                                                                    | Horace Mann               | 0.00%     | 0  |
| Lincoln Jr. High     0.00%     0       Longfellow     0.00%     0       McKinley     0.00%     0       MLK     0.00%     0       Mt.Vernon     0.00%     0       Munsey     0.00%     0       Nichols     0.00%     0       Noble     0.00%     0       Owens Elementary     0.00%     0                                                                                                                                                                                                                                                                                                                                                                                                                                                                                                                                      | Hort                      | 100.00%   | 21 |
| Longfellow     0.00%     0       McKinley     0.00%     0       MLK     0.00%     0       Mt.Vernon     0.00%     0       Munsey     0.00%     0       Nichols     0.00%     0       Noble     0.00%     0       Owens Elementary     0.00%     0                                                                                                                                                                                                                                                                                                                                                                                                                                                                                                                                                                             | Jefferson                 | 0.00%     | 0  |
| McKinley     0.00%     0       MLK     0.00%     0       Mt.Vernon     0.00%     0       Munsey     0.00%     0       Nichols     0.00%     0       Noble     0.00%     0       Owens Elementary     0.00%     0                                                                                                                                                                                                                                                                                                                                                                                                                                                                                                                                                                                                              | Lincoln Jr. High          | 0.00%     | 0  |
| MLK     0.00%     0       Mt.Vernon     0.00%     0       Munsey     0.00%     0       Nichols     0.00%     0       Noble     0.00%     0       Owens Elementary     0.00%     0                                                                                                                                                                                                                                                                                                                                                                                                                                                                                                                                                                                                                                             | Longfellow                | 0.00%     | 0  |
| Mt.Vernon     0.00%     0       Munsey     0.00%     0       Nichols     0.00%     0       Noble     0.00%     0       Owens Elementary     0.00%     0                                                                                                                                                                                                                                                                                                                                                                                                                                                                                                                                                                                                                                                                       | McKinley                  | 0.00%     | 0  |
| Munsey     0.00%     0       Nichols     0.00%     0       Noble     0.00%     0       Owens Elementary     0.00%     0                                                                                                                                                                                                                                                                                                                                                                                                                                                                                                                                                                                                                                                                                                       | MLK                       | 0.00%     | 0  |
| Nichols 0.00% 0   Noble 0.00% 0   Owens Elementary 0.00% 0                                                                                                                                                                                                                                                                                                                                                                                                                                                                                                                                                                                                                                                                                                                                                                    | Mt.Vernon                 | 0.00%     | 0  |
| Noble 0.00% 0   Owens Elementary 0.00% 0                                                                                                                                                                                                                                                                                                                                                                                                                                                                                                                                                                                                                                                                                                                                                                                      | Munsey                    | 0.00%     | 0  |
| Owens Elementary 0.00% 0                                                                                                                                                                                                                                                                                                                                                                                                                                                                                                                                                                                                                                                                                                                                                                                                      | Nichols                   | 0.00%     | 0  |
|                                                                                                                                                                                                                                                                                                                                                                                                                                                                                                                                                                                                                                                                                                                                                                                                                               | Noble                     | 0.00%     | 0  |
| Pauly 0.00% 0                                                                                                                                                                                                                                                                                                                                                                                                                                                                                                                                                                                                                                                                                                                                                                                                                 | Owens Elementary          | 0.00%     | 0  |
|                                                                                                                                                                                                                                                                                                                                                                                                                                                                                                                                                                                                                                                                                                                                                                                                                               | Pauly                     | 0.00%     | 0  |

| Pioneer<br>Rafer Johnson | 0.00% |      | 0<br>0 |
|--------------------------|-------|------|--------|
| Roosevelt                | 0.00% |      | 0      |
| School Nurse             | 0.00% |      | 0      |
| Sequoia                  | 0.00% |      | 0      |
| Sierra                   | 0.00% |      | 0      |
| Stella Hills             | 0.00% |      | 0      |
| Stiern                   | 0.00% |      | 0      |
| Thorner                  | 0.00% |      | 0      |
| VAPA                     | 0.00% |      | 0      |
| Voorhies                 | 0.00% |      | 0      |
| Washington               | 0.00% |      | 0      |
| Wayside                  | 0.00% |      | 0      |
| William Penn             | 0.00% |      | 0      |
| Williams                 | 0.00% |      | 0      |
| Other (please specify)   | 0.00% |      | 0      |
| Total Respondents: 21    |       |      |        |
| # OTHER (PLEASE SPECIFY) |       | DATE |        |
| There are no responses.  |       | DALE |        |